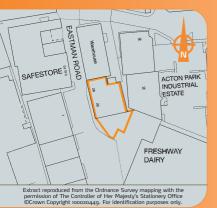

### Air: Situation

Acton is a popular West London suburb situated between Chiswick and Ealing, with the A4o6 (North Circular Road) some 1.5 miles to the west. The property is situated on the east side of Eastman Road, just south of The Vale (A4o2o) in a popular business area adjoining to the important Acton Park Industrial Estate. The Vale (A4020) is a major arterial route through West London.

Nearby occupiers include Pirtek, Namco, Access Self Storage and Safestore Self Storage.

The property, a three storey traditional building, comprises 35 serviced offices and workshop/warehouse units. The property also benefits from parking for approximately 10 cars.