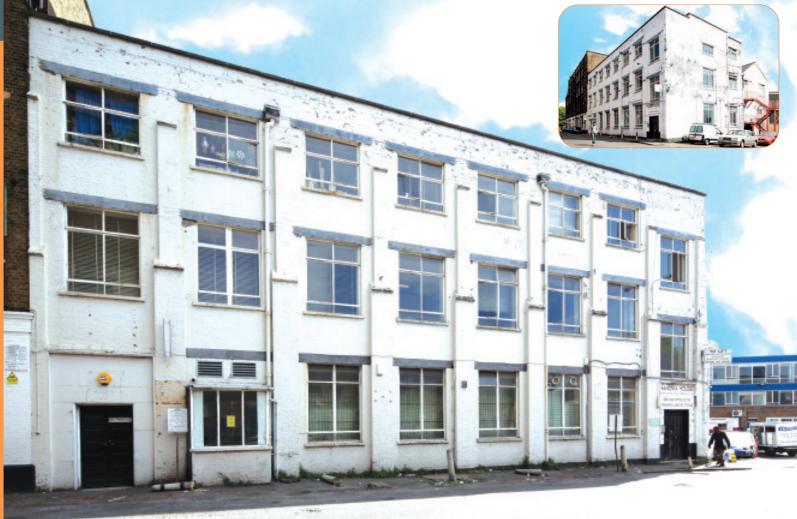

## Hanovia House, 28/29 Eastman Road lot 21 Acton, London W<sub>3</sub> 7YG

Freehold Office/Workshop Investment

per annum gross)

- Producing substantial rental income with potential to increase
- Popular West London suburb
- Situated on a busy business estate
- Approximately 10,380 sq ft
- Nearby occupiers include Pirtek, Namco, Access Self Storage and Safestore Self Storage

Nearby occupiers include Pirtek, Namco, Access Self Storage and Safestore Self Storage.

The property, a three storey traditional building, comprises 35 serviced offices and workshop/warehouse units. The property also benefits from parking for approximately 10 cars.