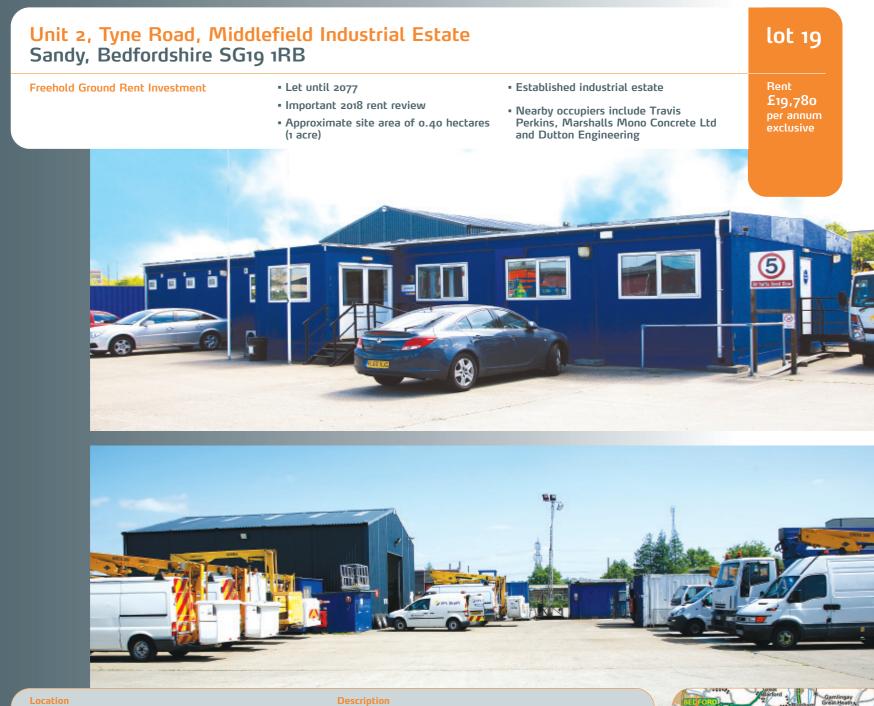

www.acuitus.co.uk

Estimated District Population: 15,000 Miles: 13 miles east of Bedford Roads: Ar(M), M1, M1, M25 Rail: Sandy Air: Luton

The property is prominently situated on the south side of Tyne Road in the established Middlefield Industrial Estate, the principal industrial area of Sandy. Tyne Road is accessed via Sunderland Road, which provides access to the At (London Road) via Bedford Road. Nearby occupiers on the estate include Travis Perkins, Marshalls Mono Concrete Ltd and DW Mouldings.

## Tenancy and accommodation

| Unit   | Use                             | Floor Area | s (Approx)    | Hectares<br>(Approx) | Acres<br>(Approx) | Tenant                                                   | Term                                                                             | Rent p.a.x. | Reviews                                       |
|--------|---------------------------------|------------|---------------|----------------------|-------------------|----------------------------------------------------------|----------------------------------------------------------------------------------|-------------|-----------------------------------------------|
| 2      | Workshop<br>Office &<br>Storage | 481.5 sq m | (5,183 sq ft) | 0.4                  | 1                 | SANDY NOMINEES (1<br>LTD & SANDY<br>NOMINEES (2) LTD (1) | 99 years from 29/09/1978<br>until 2077 on a full repairing<br>and insuring lease |             | 29/09/2018<br>and 10 yearly<br>thereafter (2) |
| Totals |                                 | 481 E SO M | (r 182 so ft) | 0.4                  | 1 (2)             |                                                          |                                                                                  | F10 780     |                                               |

Forsters LLP 31 Hill Street, London WJ 5LS. Tel: +44 (o)2o 7863 8488. Email: amy.france@forsters.co.uk Ref: Amy France.

The property comprises a site of approximately 0.40 hectares (1 acre) upon which has been constructed a workshop, portacabins

and storage facilities

VAT is applicable on this lot.

Freehold.