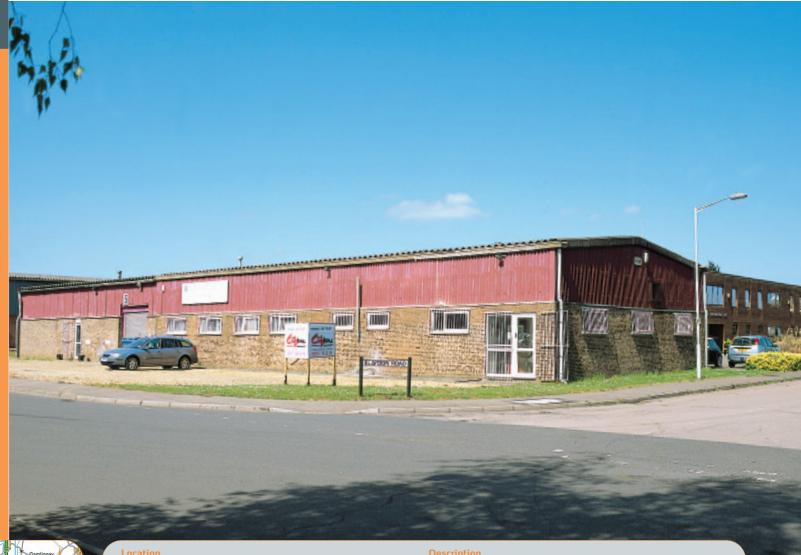

# Unit 5 Tyne Road, Middlefield Industrial Estate Sandy, Bedfordshire SG19 1SA

per annum exclusive

Freehold Ground Rent Investment

- Let until 2077
- Approximate site area of 0.13 hectares (o.33 acre)
- Established industrial estate
- Nearby occupiers include Travis Perkins, Marshalls Mono Concrete Ltd and Dutton Engineering

Population: 15,000 Miles: 13 miles east of Bedford Roads: A1(M), M1, M1, M25
Rail: Sandy
Air: Luton

The property is prominently situated in a corner position at the junction of Tyne Road and Blaydon Road in the established Middlefield Industrial Estate, the principal industrial area of Sandy. Tyne Road is accessed via Sunderland Road, which provides access to the Aı (London Road) via Bedford Road. Nearby occupiers on the estate include Travis Perkins, Marshalls Mono Concrete Ltd and DW Moulding.

The property comprises a site of approximately 0.13 hectares (0.33 acre) upon which has been constructed a purpose built industrial and office building.

Freehold.

VAT is applicable on this lot.