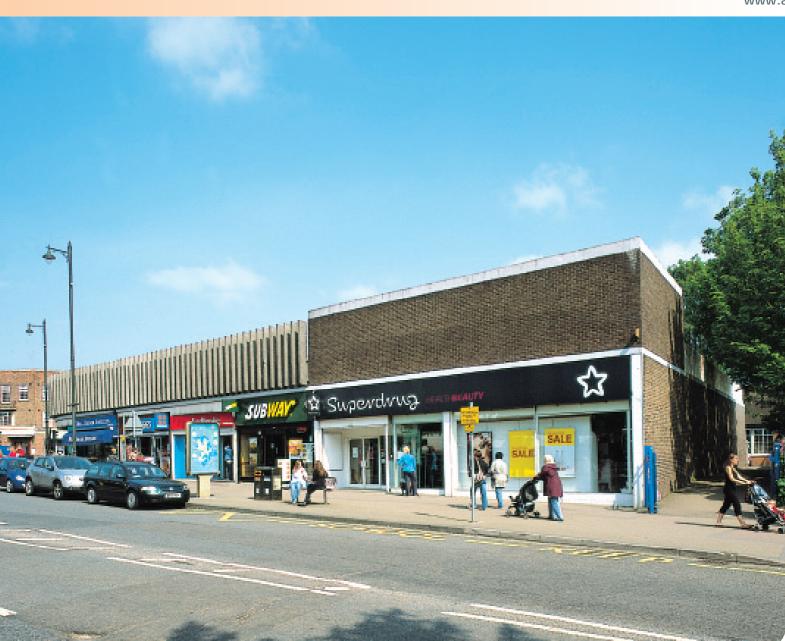

lot 15

per annum exclusive

**Location** Miles:

Roads:

17 miles east of the City of London M25, A12, A13, A127 Upminster (National Rail, District line), London City Airport Rail:

Air:

Situation

Upminster is an affluent East London suburb within the London Borough of Havering situated approximately 17 miles east of the City of London and 2 miles west of the M25. The property is prominently situated at the busy junction of Corbets Tey Road and St Mary's Lane (A124). Nearby occupiers include Aldi, Roomes Department Store, Costa Coffee, Pizza Express, Coral, Lloyds TSB, Waitrose and Halifax.

The property comprises an unbroken, predominantly single storey parade of six retail units. The property benefits from car parking on the roof accessed via a ramp via St Mary's Lane and from a rear service yard.