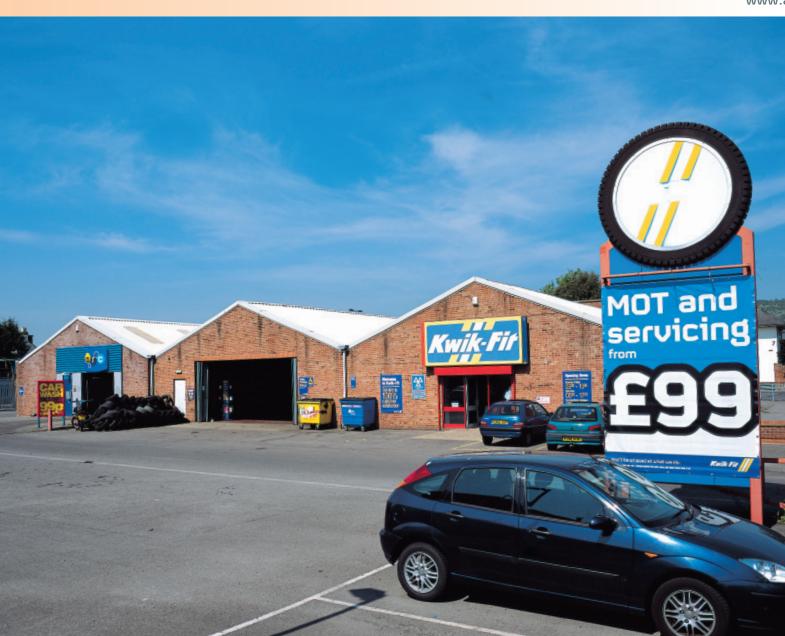

The property comprises two self-contained units currently used as a tyre depot and a car wash. There is additionally a telephone mast on the site. The property benefits from on-site car parking and a total approximate site area of 0.30 hectares (0.75 acres).

Freehold.

VAT is applicable to this lot.

| Tenancy and accommodation                                                                                                                                                 |                |                      |                |                                                                                               |                                                  |             |                                          |
|---------------------------------------------------------------------------------------------------------------------------------------------------------------------------|----------------|----------------------|----------------|-----------------------------------------------------------------------------------------------|--------------------------------------------------|-------------|------------------------------------------|
| Unit                                                                                                                                                                      | Use            | Floor Areas (Approx) |                | Tenant                                                                                        | Term                                             | Rent p.a.x. | Reviews                                  |
| А                                                                                                                                                                         | Tyre Depot     | 687.48 sq m          | (7,400 sq ft)  | KWIK-FIT PROPERTIES LIMITED (1)                                                               | 25 years from 30/07/1997<br>until 29/07/2022     | £58,500     | 30/07/2012 and five yearly thereafter    |
| В                                                                                                                                                                         | Car Wash       | 306.48 sq m          | (3,299 sq ft)  | ANDUFF CAR WASH LIMITED(2)<br>(t/a ARC Car Wash and guaranteed<br>by Anduff Holdings Limited) | 25 years from 05/03/1998<br>until 04/03/2023     | £40,000     | 05/03/2013 and five<br>yearly thereafter |
|                                                                                                                                                                           | Telephone Mast |                      |                | VODAFONE LIMITED (3)                                                                          | 10 years from 28/04/1998<br>until 27/04/2008 (4) | £2,228.78   |                                          |
| Totals                                                                                                                                                                    |                | 993.96 sq m          | (10,699 sq ft) |                                                                                               |                                                  | £100,728.28 |                                          |
| (1) For the year ending 31st December 2009, Kwik-Fit Properties Limited reported a turnover of £70,000, pre-tax profits of £678,000 and a total net worth of £10,099,000. |                |                      |                |                                                                                               |                                                  |             |                                          |