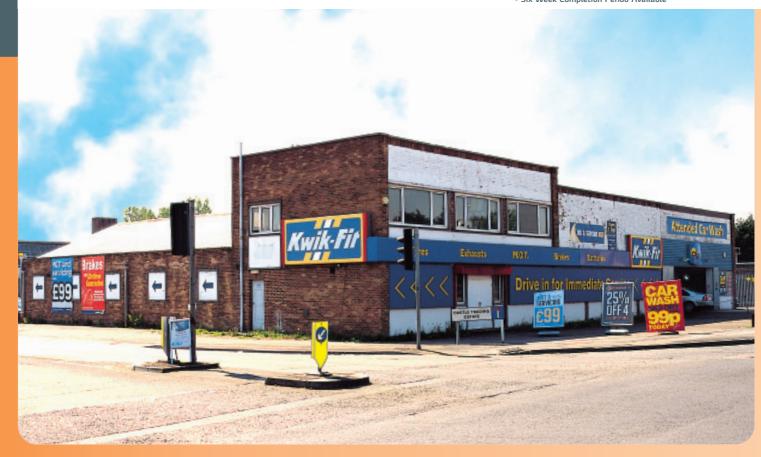

lot 29

Miles: 2.9 miles east of Fareham 5.4 miles north of Portsmouth 16.1 miles south-east of Southampton

Roads: A27, M27 (Junction 12)
Rail: Portchester Railway Station
Air: Southampton Airport

The property is situated in a prominent corner position on East Street (A27) in the established Castle Trading Estate, some o.8 miles west of the M27 motorway (Junction 12). Murrills Trading Estate, which houses various occupiers such as Intouch Meridian and Casson Beckman, lies directly opposite, with other nearby occupiers including Visiocorp and Homewood Interiors.

The property comprises two self-contained units currently used as a tyre depot and a car wash. There is additionally a telephone mast on the site. The property benefits from on-site car parking and a total approximate site area of 0.30 hectares (0.75 acres).