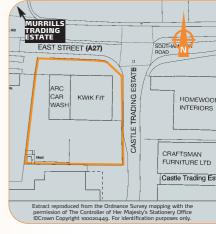

lot 29

Miles: 2.9 miles east of Fareham 5.4 miles north of Portsmouth 16.1 miles south-east of Southampton

Roads: A27, M27 (Junction 12)
Rail: Portchester Railway Station
Air: Southampton Airport

The property is situated in a prominent corner position on East Street (A27) in the established Castle Trading Estate, some o.8 miles west of the M27 motorway (Junction 12). Murrills Trading Estate, which houses various occupiers such as Intouch Meridian and Casson Beckman, lies directly opposite, with other nearby occupiers including Visiocorp and Homewood Interiors.

The property comprises two self-contained units currently used as a tyre depot and a car wash. There is additionally a telephone mast on the site. The property benefits from on-site car parking and a total approximate site area of 0.30 hectares (0.75 acres).