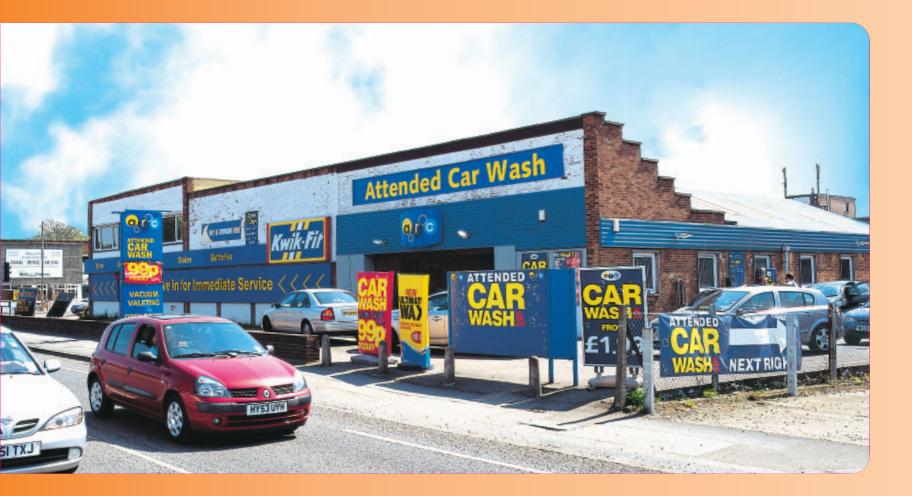

The property comprises two self-contained units currently used as a tyre depot and a car wash. There is additionally a telephone mast on the site. The property benefits from on-site car parking and a total approximate site area of 0.30 hectares (0.75 acres).

Freehold.

VAT is applicable to this lot.

| Tenancy and accommodation                                                                                                                                                 |                |                      |                |                                                                                               |                                                  |             |                                          |
|---------------------------------------------------------------------------------------------------------------------------------------------------------------------------|----------------|----------------------|----------------|-----------------------------------------------------------------------------------------------|--------------------------------------------------|-------------|------------------------------------------|
| Unit                                                                                                                                                                      | Use            | Floor Areas (Approx) |                | Tenant                                                                                        | Term                                             | Rent p.a.x. | Reviews                                  |
| А                                                                                                                                                                         | Tyre Depot     | 687.48 sq m          | (7,400 sq ft)  | KWIK-FIT PROPERTIES LIMITED (1)                                                               | 25 years from 30/07/1997<br>until 29/07/2022     | £58,500     | 30/07/2012 and five yearly thereafter    |
| В                                                                                                                                                                         | Car Wash       | 306.48 sq m          | (3,299 sq ft)  | ANDUFF CAR WASH LIMITED(2)<br>(t/a ARC Car Wash and guaranteed<br>by Anduff Holdings Limited) | 25 years from 05/03/1998<br>until 04/03/2023     | £40,000     | 05/03/2013 and five<br>yearly thereafter |
|                                                                                                                                                                           | Telephone Mast |                      |                | VODAFONE LIMITED (3)                                                                          | 10 years from 28/04/1998<br>until 27/04/2008 (4) | £2,228.78   |                                          |
| Totals                                                                                                                                                                    |                | 993.96 sq m          | (10,699 sq ft) |                                                                                               |                                                  | £100,728.28 |                                          |
| (1) For the year ending 31st December 2009, Kwik-Fit Properties Limited reported a turnover of £70,000, pre-tax profits of £678,000 and a total net worth of £10,099,000. |                |                      |                |                                                                                               |                                                  |             |                                          |