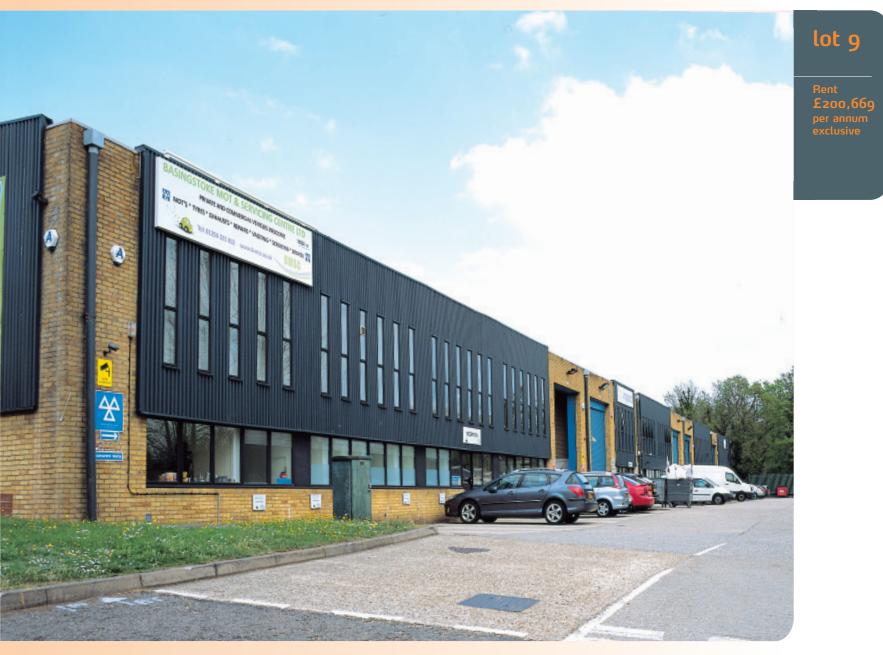

### lot 9

# Units 1-5 Marlborough Trading Mews, Crockford Lane Basingstoke, Hampshire RG24 8NA

E200,669

Freehold Modern Terrace of 5 Industrial Units

Tenants include Walkers Snack Services Ltd, Anglian Windows Ltd and Powerteam Electrical Services (UK) Limited

## VAT is applicable to this lot.

|             | ,                                            |                      |                   |                                                                                                                    |                                              |                       |            |
|-------------|----------------------------------------------|----------------------|-------------------|--------------------------------------------------------------------------------------------------------------------|----------------------------------------------|-----------------------|------------|
| Unit        | Use                                          | Floor Are            | as (Approx)       | Tenant                                                                                                             | Term                                         | Rent p.a.x.           | Reviews    |
| 1           | Motor Repairs<br>& MOT                       | 907.92 sq m          | (9,773 sq ft)     | BASINGSTOKE MOT & SERVICING<br>CENTRE LIMITED (initially guaranteed by<br>Abacus Valves International Limited) (1) | 5 years and 6 months from o8/o7/2010         | £49,365               | 16/03/2014 |
| 2           | Storage, Distribution &<br>Ancillary Offices | 344.85 sq m          | (3,712 sq ft)     | IMPACT DESIGN & PRINT LIMITED (2)                                                                                  | 10 years from 16/03/2009 (3)                 | £27,800               | 16/03/2014 |
| 3           | Storage, Distribution &<br>Ancillary Offices | 539.10 sq m          | (5,803 sq ft)     | POWERTEAM ELECTRICAL SERVICES<br>(UK) LIMITED (4)                                                                  | 10 years from 01/09/2008 (5)                 | £40,656               | 01/09/2013 |
| 4           | Storage, Distribution &<br>Ancillary Offices | 538.92 sq m          | (5,801 sq ft)     | WALKERS SNACK SERVICES LIMITED<br>(6)                                                                              | 5 years from 05/09/2008                      | Е40,607               |            |
| 5           | Storage, Distribution &<br>Ancillary Offices | 550.25 sq m          | (5,923 sq ft)     | ANGLIAN WINDOWS LIMITED (7)                                                                                        | 5 years from 08/02/2010 (8)                  | £42,241 (9)           |            |
| Totals      |                                              | 2,881.03 sq m        | (31,012 sq ft)    |                                                                                                                    |                                              | £200,669              |            |
| (1) Basings | stoke MOT & Servicing Centre                 | Limited is the large | st independent ga | arage network in Basingstoke. The company first open                                                               | ed with a site at Essex Road, which has been | trading for over 20 y | ears.      |