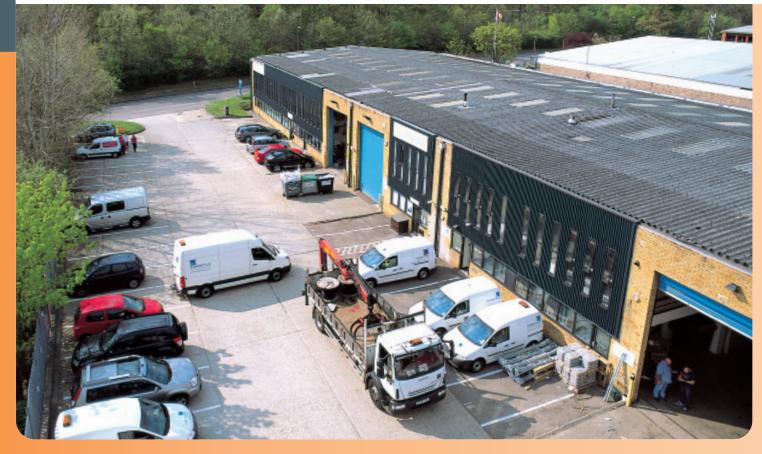

# Units 1-5 Marlborough Trading Mews, Crockford Lane Basingstoke, Hampshire RG24 8NA

E200,669

Freehold Modern Terrace of 5 Industrial Units

Tenants include Walkers Snack Services Ltd, Anglian Windows Ltd and Powerteam Electrical Services (UK) Limited

Established industrial area at the entrance to Chineham Business Park and Hampshire International Business Park

Approximate site area of 0.48 hectares (1.18 acres) with on-site car parking for approximately 60 cars

The property comprises five self-contained industrial units each of which benefit from a roller shutter door. The property also benefits from a large parking and service yard area to the front accommodating some 60 car parking spaces.