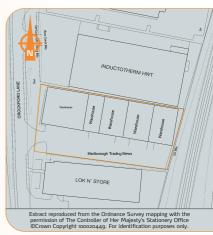

Situation The property is situated in a prominent location on the eastern side of Crockford Lane at the entrance to Chineham Business Park and Hampshire International Business Park. Nearby occupiers include Lok'n Store, Inductotherm, Global Crossing and Parkview Business Centre.

The property comprises five self-contained industrial units each of which benefit from a roller shutter door. The property also benefits from a large parking and service yard area to the front accommodating some 60 car parking spaces.