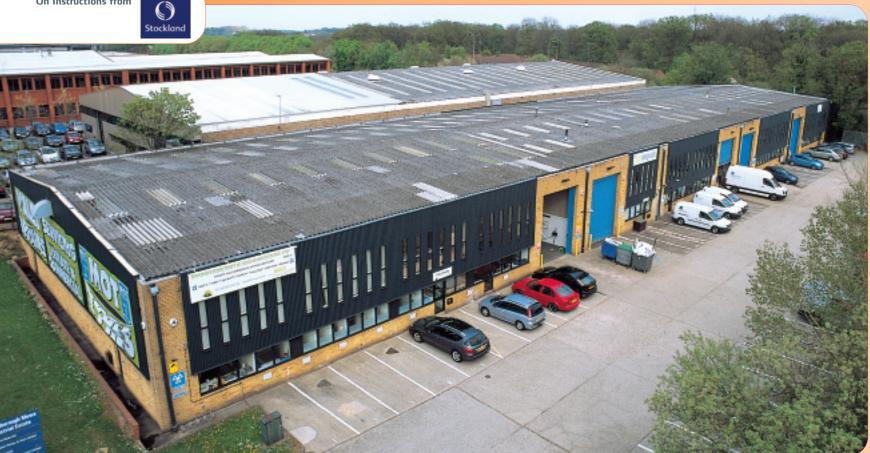

# Units 1-5 Marlborough Trading Mews, Crockford Lane Basingstoke, Hampshire RG24 8NA

E200,669

Freehold Modern Terrace of 5 Industrial Units

Tenants include Walkers Snack Services Ltd, Anglian Windows Ltd and Powerteam Electrical Services (UK) Limited

Established industrial area at the entrance to Chineham Business Park and Hampshire International Business Park

Approximate site area of 0.48 hectares (1.18 acres) with on-site car parking for approximately 60 cars

The property comprises five self-contained industrial units each of which benefit from a roller shutter door. The property also benefits from a large parking and service yard area to the front accommodating some 60 car parking spaces.