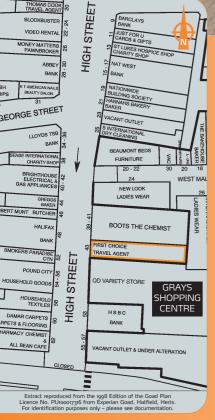

### The property is situated in a prime trading position on the eastern side of the pedestrianised High Street, immediately adjacent to the major 50-unit Grays Shopping Centre. Grays Railway Station is located 50 metres to the south. Nearby occupiers include Boots the Chemist, New Look, Greggs, Halifax, Lloyds TSB and HSBC.