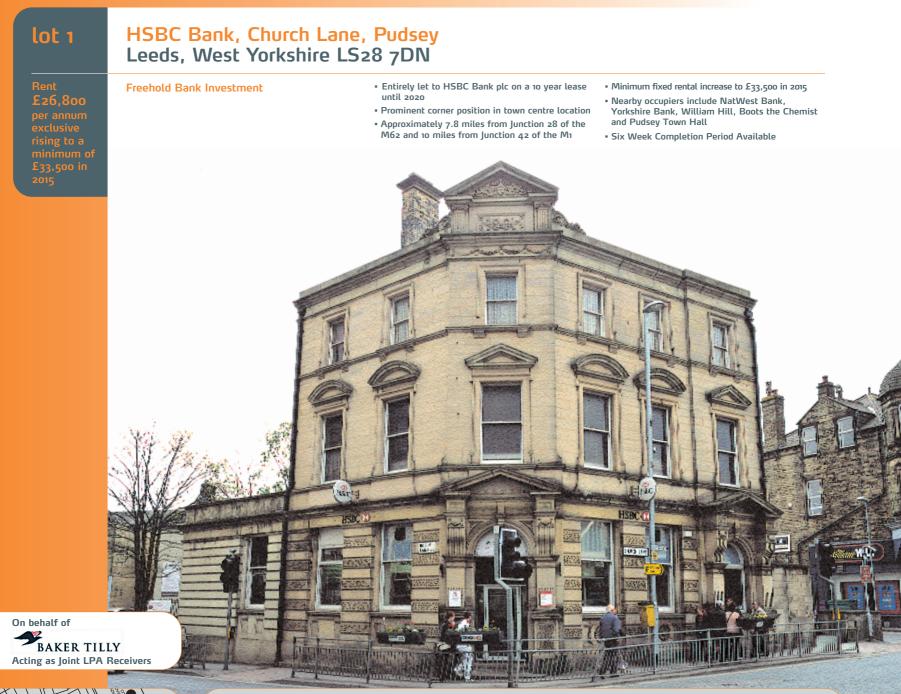

# Air:

Gwen Thomas

The property is situated in a prominent town centre location on a crossroads at the junction of Church Lane and Robin Lane. Nearby occupiers include National Westminster Bank, Yorkshire Bank, William Hill, Boots the Chemist and Pudsey Town Hall.

The property comprises a ground floor banking hall and offices with staff rooms and ancillary accommodation on the basement and first floors. Additionally, the property benefits from three self-contained residential flats on second and third floors and external car parking.

## Tenancy and accommodation

Tel: +44 (o)20 7034 4857 Fax: +44 (o)20 7034 4869. Email: gwen.thomas@acuitus.co.uk www.acuitus.co.uk

| Floor                                                                                                                                                                                                                                                                                                                                                                                                                                                      | Use                                                                                                                                  |                                                         | Floor Areas (Approx) | Tenant  | Term                                                                                   | Rent p.a.x. | Review            |
|------------------------------------------------------------------------------------------------------------------------------------------------------------------------------------------------------------------------------------------------------------------------------------------------------------------------------------------------------------------------------------------------------------------------------------------------------------|--------------------------------------------------------------------------------------------------------------------------------------|---------------------------------------------------------|----------------------|---------|----------------------------------------------------------------------------------------|-------------|-------------------|
| Ground/<br>Basement<br>First<br>Second<br>Third                                                                                                                                                                                                                                                                                                                                                                                                            | Banking Hall/Offices<br>Storage/Ancillary/Staff Accommodation<br>Storage/Ancillary/Staff Accommodation<br>Residential<br>Residential | 175.39 sq r<br>13.75 sq r<br>82.68 sq r<br>3 Residentia | n (148 sq ft)        | PLC (1) | 10 years from 12/05/2010<br>until 11/05/2020 on a full<br>repairing and insuring lease | £26,800     | 12/05/2015<br>(2) |
| Totals                                                                                                                                                                                                                                                                                                                                                                                                                                                     |                                                                                                                                      | 271.82 sq r                                             | n (2,926 sq ft)      |         |                                                                                        | £26,800     |                   |
| <ol> <li>For the year ending 31st December 2009, HSBC Bank plc reported a turnover of £25,137,000,000, pre-tax profits of £4,014,000,000 and total net worth of £16,588,000,000. (Source: www.riskdisk.com 13/04/201)</li> <li>The lease provides for the rent to be reviewed to the higher of open market rental value or a minimum rental increase to £33,500 p.a.x.</li> <li>The residential accommodation has been sublet by HSBC Bank plc.</li> </ol> |                                                                                                                                      |                                                         |                      |         |                                                                                        |             |                   |
|                                                                                                                                                                                                                                                                                                                                                                                                                                                            |                                                                                                                                      |                                                         |                      |         |                                                                                        |             |                   |