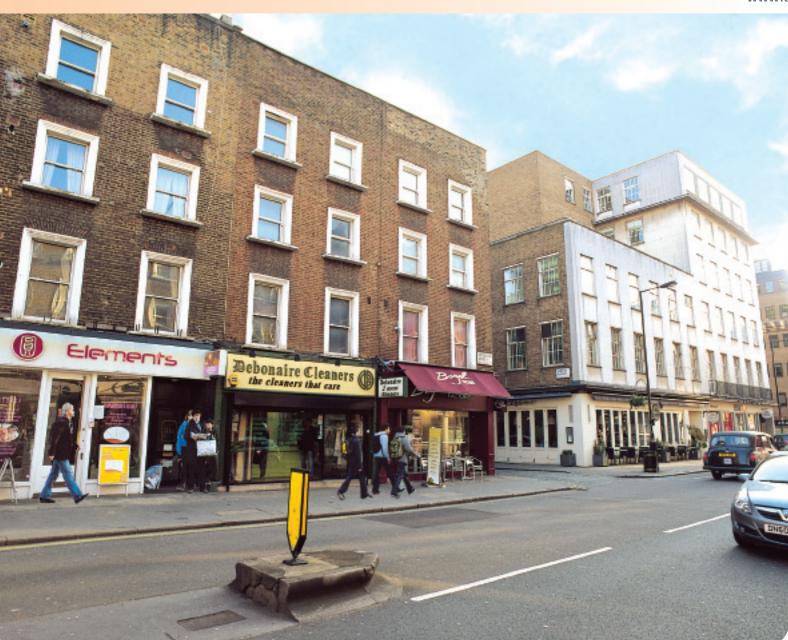

# 39 & 40 Paddington Street, City of Westminster London W1U 4HH

Rent £121,900.08 per annum exclusive

Freehold Retail and Residential Investment

- Includes two retail outlets and four self-contained flats
- Highly affluent West End location
- Close to Oxford Street, Baker Street, Marble Arch and Marylebone High Street
- Nearby occupiers include HSBC, Zizzi's and The Real Greek
- Six Week Completion Available

Air: Heathrow Airport, City Airport

Paddington Street is located in Marylebone, a highly affluent London retail and residential area located just off Baker Street. The property is located on the northern side of Paddington Street in a mixed use area. Nearby occupiers include HSBC, Zizzi's, The Real Greek and Barclays.

The property is an attractive corner period building comprising retail accommodation on the ground floor and four self-contained residential flats on the first, second and third floors. There is ancillary accommodation in the basement.