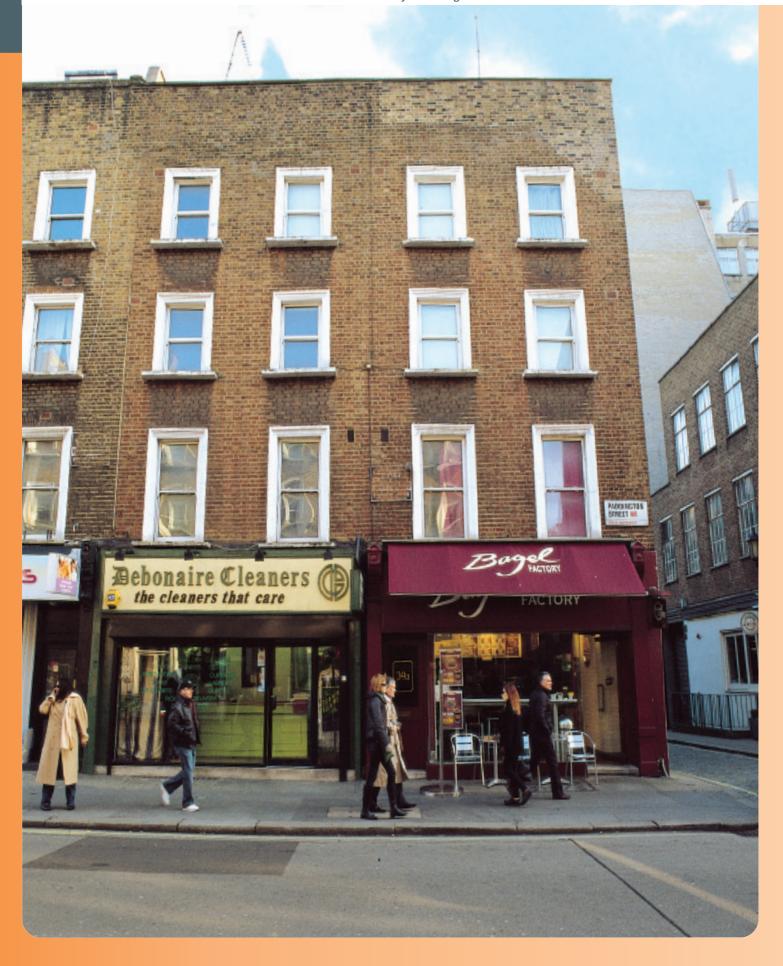

# 39 & 40 Paddington Street, City of Westminster London W1U 4HH

Rent £121,900.08 per annum exclusive

Freehold Retail and Residential Investment

- Includes two retail outlets and four self-contained flats
- Highly affluent West End location
- Close to Oxford Street, Baker Street, Marble Arch and Marylebone High Street
- Nearby occupiers include HSBC, Zizzi's and The Real Greek
- Six Week Completion Available

Air: Heathrow Airport, City Airport

Paddington Street is located in Marylebone, a highly affluent London retail and residential area located just off Baker Street. The property is located on the northern side of Paddington Street in a mixed use area. Nearby occupiers include HSBC, Zizzi's, The Real Greek and Barclays.

The property is an attractive corner period building comprising retail accommodation on the ground floor and four self-contained residential flats on the first, second and third floors. There is ancillary accommodation in the basement.