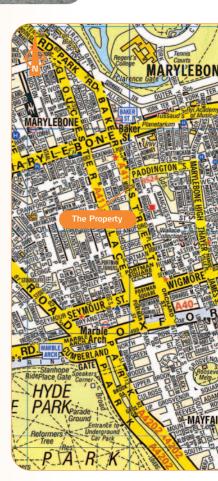

lot 13

Miles: 500 metres south of Regents Park 800 metres north of Oxford Street

Roads: A4o, A5, A4i, M1, M4o
Rail: Baker Street Tube (Bakerloo, Jubilee, Metropolitan, District and Hammersmith & City lines), Marylebone Overground/Tube (Bakerloo line), Bond Street Tube (Central and Jubilee lines)

Air: Heathrow Airport, City Airport

Paddington Street is located in Marylebone, a highly affluent London retail and residential area located just off Baker Street. The property is located on the northern side of Paddington Street in a mixed use area. Nearby occupiers include HSBC, Zizzi's, The Real Greek and Barclays.