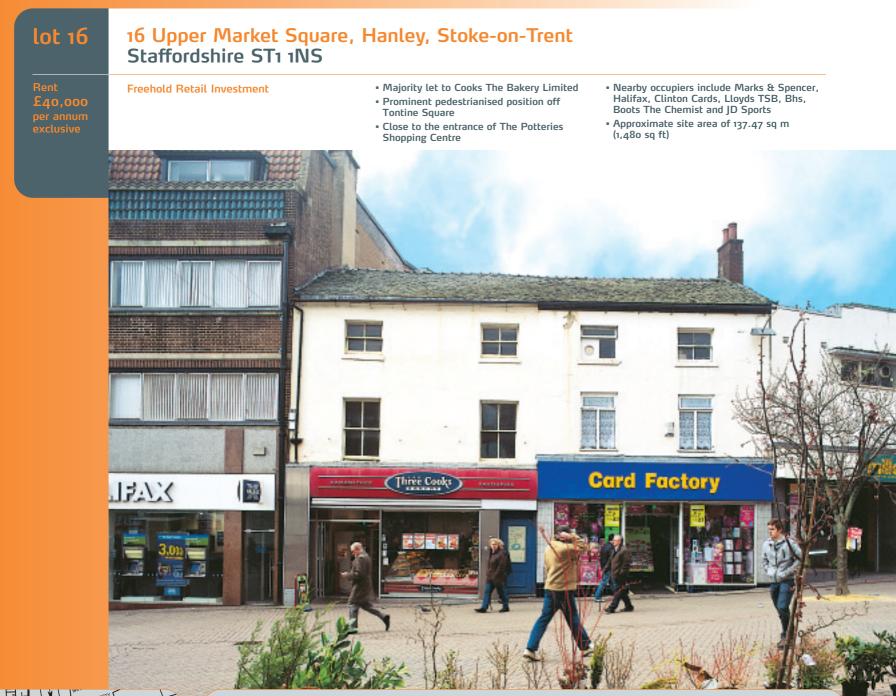

The property is a period building comprising ground floor retail and ancillary accommodation at the rear and part of the first floor. The remaining part of the first floor and the second floor are currently not used and have been sold on a long leasehold basis. There is also a basement that is currently unused by the tenant. The upper parts are separately accessed from the front of the building.

# Tenancy and accommodation

Tel: +44 (0)20 7034 4852 Fax: +44 (0)20 7034 4869. Email: peter.cunliffe@acuitus.co.uk www.acuitus.co.uk

|                                                                                                                                                                                                                                                                                              | Floor                                                       | Use                                                    | Floor Areas (Approx)                                |                                                           | Tenant                                                                                                                      | Term                                                                              | Rent p.a.x.     | Reviews                    |
|----------------------------------------------------------------------------------------------------------------------------------------------------------------------------------------------------------------------------------------------------------------------------------------------|-------------------------------------------------------------|--------------------------------------------------------|-----------------------------------------------------|-----------------------------------------------------------|-----------------------------------------------------------------------------------------------------------------------------|-----------------------------------------------------------------------------------|-----------------|----------------------------|
|                                                                                                                                                                                                                                                                                              | Basement<br>Ground (Front)<br>Ground (Rear)<br>First (part) | Not currently used<br>Retail<br>Ancillary<br>Ancillary | Not measured<br>34.3 sq m<br>27.7 sq m<br>28.2 sq m | Not measured<br>(369 sq ft)<br>(298 sq ft)<br>(304 sq ft) | COOKS THE<br>BAKERY LIMITED<br>(t/a Three Cooks)<br>(1)                                                                     | 10 years from 31/10/2010 until<br>2020 on a full repairing and<br>insuring lease. | £40,000         | o1/o6/2013 and<br>3 yearly |
|                                                                                                                                                                                                                                                                                              | First (part) and Second                                     | Not currently used                                     | Not Measured                                        | Not Measured                                              | MAYA ESTATES<br>MANAGEMENT<br>LIMITED                                                                                       | 125 year lease on completion<br>from 10/03/2011                                   | Peppercorn Rent |                            |
|                                                                                                                                                                                                                                                                                              | Totals                                                      |                                                        | 90.2 sq m                                           | (971 sq ft)                                               |                                                                                                                             |                                                                                   | £40,000         |                            |
| (1) For the year ending 28th March 2009, Cooks The Bakery Ltd reported a turnover of £13,594,000, pre-tax profits of £31,000 and a total net worth of £368,000. They operate from over 80 stores across the UK. (Sources: www.cooksthebakery.com 11/02/2011 and www.riskdisk.com 08/02/2011) |                                                             |                                                        |                                                     |                                                           |                                                                                                                             |                                                                                   |                 |                            |
| For further details please contact:<br>John Mehtab<br>Tel: +44 (o)2o 7034 4855 Fax: +44 (o)2o 7034 4869.<br>Email: john.mehtab@acuitus.co.uk                                                                                                                                                 |                                                             |                                                        |                                                     |                                                           | Solicitors:<br>Kapoor & Co Solicitors<br>6th Floor, Vista Office Centre, 50 Salisbury Road,<br>Hounslow, Middlesex TW4 6JQ. |                                                                                   |                 |                            |