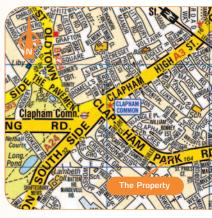

On behalf of Enterprise Inns plc

Miles: 400 metres east of Clapham Common 2 miles south of the Oval Cricket Ground

3.5 miles south of Victoria

Roads: A3, A23, A205 (South Circular Road)
Rail: Clapham Common Tube (Northern Line),
Clapham North Tube (Northern Line), Brixton Tube (Victoria Line/Overground) Air:

Heathrow Airport, City Airport

The property is situated on the north side of Clapham Park Road (A2217) opposite the junction with Northbourne Road with Clapham Common just 800 metres to the west. Clapham is a fashionable and affluent South-West London suburb. Clapham High Street is some 600 metres to the north.