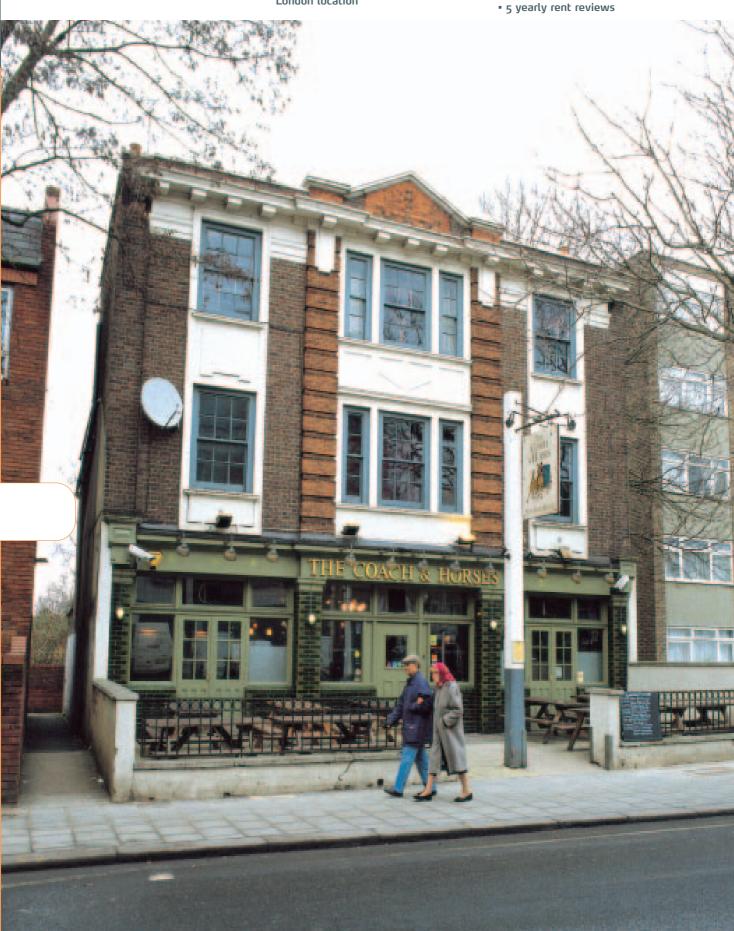

# Coach and Horses Public House, 173-175 Clapham Park Road London SW4 7EX

Freehold Public House Investment

- Let to Enterprise Inns plc until 2046 (subject to option)
- Affluent and fashionable South-West London location
- 800 metres east of Clapham Common
- 2 miles south-west of the Oval Cricket Ground

Heathrow Airport, City Airport

The property is situated on the north side of Clapham Park Road (A2217) opposite the junction with Northbourne Road with Clapham Common just 800 metres to the west. Clapham is a fashionable and affluent South-West London suburb. Clapham High Street is some 600 metres to the north.

The property comprises a PUBLIC HOUSE on the ground floor, a FUNCTION ROOM and KITCHEN on the first floor and RESIDENTIAL ACCOMMODATION on the second floor. There is ANCILLARY ACCOMMODATION in the basement.