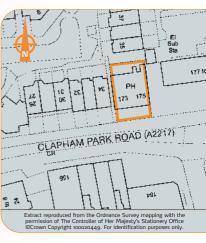

On behalf of Enterprise Inns plc

Miles: 400 metres east of Clapham Common 2 miles south of the Oval Cricket Ground

3.5 miles south of Victoria

Roads: A3, A23, A205 (South Circular Road)
Rail: Clapham Common Tube (Northern Line),
Clapham North Tube (Northern Line), Brixton Tube (Victoria Line/Overground) Air:

Heathrow Airport, City Airport

The property is situated on the north side of Clapham Park Road (A2217) opposite the junction with Northbourne Road with Clapham Common just 800 metres to the west. Clapham is a fashionable and affluent South-West London suburb. Clapham High Street is some 600 metres to the north.