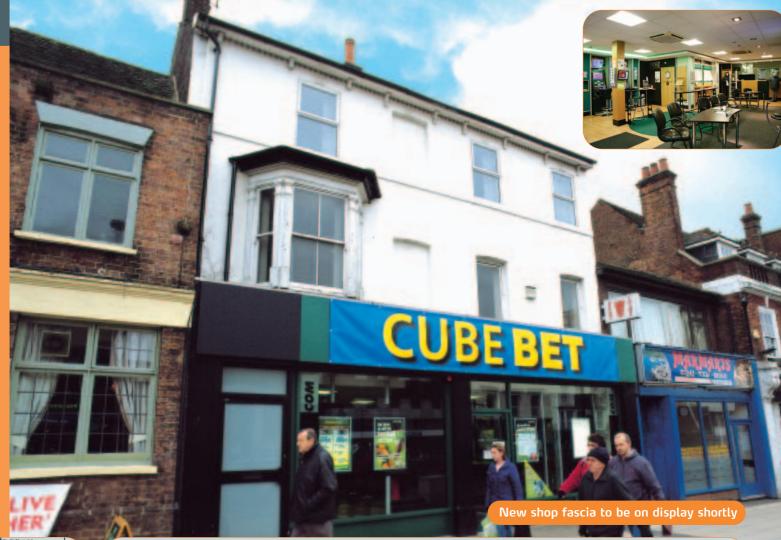

# 3/5 High Street North, Dunstable Bedfordshire LU6 1JR

per annum exclusive

Freehold Retail Investment

- Let to Cubebet Ltd until 2025
- Prominently located on High Street
- Potential for future residential conversion on upper floors (subject to consents)
- 5 yearly rent reviews
- Neighbouring occupiers include Lloyds TSB, Barclays Bank, The Carphone Warehouse, Ladbrokes and Nationwide

Miles: 5 miles west of Luton

22 miles south-east of Milton Keynes 35 miles north-west of Central London Roads: A5, A6, A505, M1 Rail: Leagrave Rail, Luton Rail

Luton Airport

Air:

The property is prominently located on the west side of busy High Street North (A5) which is the town's main retailing thoroughfare. The property is situated close to the junction with Church Street (A505). Neighbouring occupiers include Lloyds TSB, Barclays Bank, The Carphone Warehouse, Ladbrokes and Nationwide.

The property comprises a DOUBLE RETAIL UNIT on the ground floor with OFFICE AND ANCILLARY ACCOMMODATION on the first and second floors. The upper floors are self-contained and have future potential for conversion subject to the necessary planning consents.