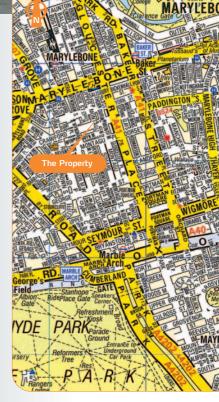

lot 3

£28,312 per annum with 1 Flat to be Let

500 metres south of Regents' Park 800 metres north of Oxford Street 900 metres north of Marble Arch Miles:

Roads: A4o, A5, A4i, Mi, M4o
Rail: Baker Street Tube (Bakerloo, Jubilee, Metropolitan, District and Hammersmith & City Lines), Marylebone Overground/Tube (Bakerloo Line) Heathrow Airport, City Airport

Air:

Marylebone is a highly affluent Central London retail and residential district located between Hyde Park and Regents' Park. Oxford Street and Marble Arch are just a short walk to the south. The property is situated on Crawford Street between the junctions with Gloucester Street and Upper Montagu Street. Neighbouring occupiers include FedEx, UPS and Majestic Wine.