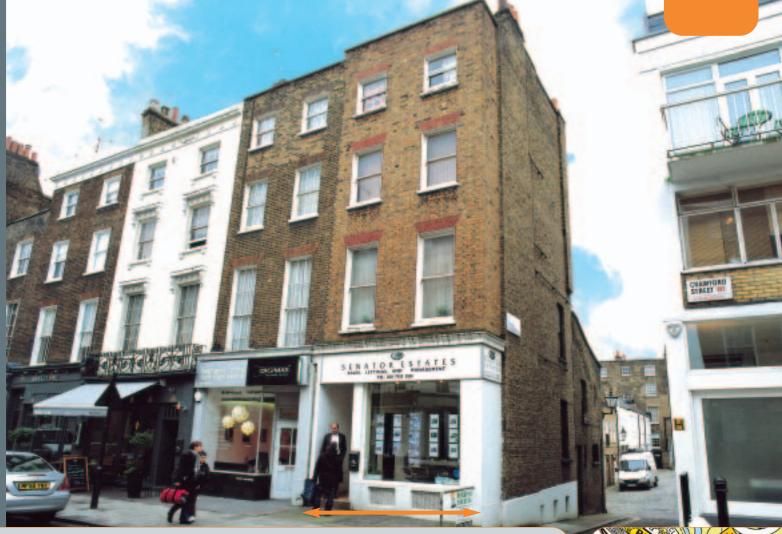

# 112 Crawford Street, City of Westminster London W1H 2|F

Freehold Retail and Residential Investment

- · Includes three self-contained flats
- Highly affluent West End location
- Redevelopment potential/reconfiguration (subject to consents)
- Close to Oxford Street, Marble Arch and Baker Street
- 500 metres south of Regents' Park
- Neighbouring occupiers include FedEx, UPS and Majestic Wine

Air:

Marylebone is a highly affluent Central London retail and residential district located between Hyde Park and Regents' Park. Oxford Street and Marble Arch are just a short walk to the south. The property is situated on Crawford Street between the junctions with Gloucester Street and Upper Montagu Street. Neighbouring occupiers include FedEx, UPS and Majestic Wine.

The property is an ATTRACTIVE CORNER PERIOD BUILDING comprising RETAIL ACCOMMODATION on the ground floor and THREE SELF-CONTAINED RESIDENTIAL STUDIO FLATS on the first, second and third floors. There is ANCILLARY ACCOMMODATION in the basement.