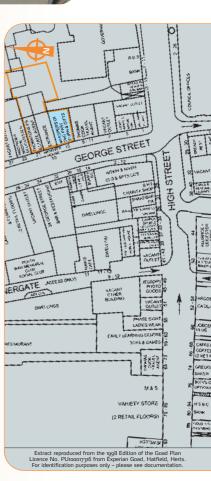

Heritable (Scottish Equivalent of English Freehold).

Please note that the ground floor of Unit 15 (shaded blue) is not included in the sale. For further information, please refer to the title documents in the legal pack.