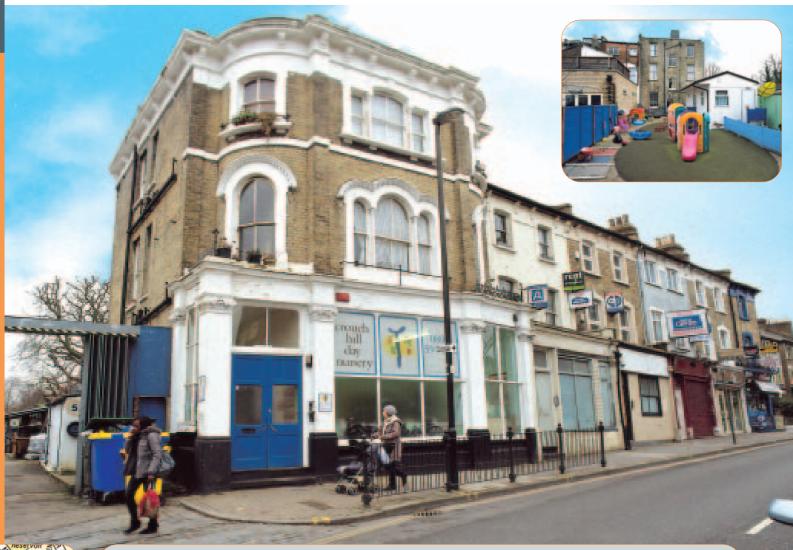

# 33 Crouch Hill London N4 4AP

Freehold Day Nursery and Residential Investment

- Part Let to Asquith Nurseries Limited until 2022 (subject to options)
- Includes six residential flats (One Vacant & Two Let)
- · Redevelopment potential (subject to consents)
- 900 metres west of Finsbury Park
- Opposite Crouch Hill Railway Station

The property is a substantial and attractive period building comprising a DAY NURSERY on the basement and ground floor with THREE STUDIO FLATS on the first floor and THREE STUDIO FLATS on the second floor. The property may be suitable for redevelopment of the upper parts subject to gaining the necessary planning consents.