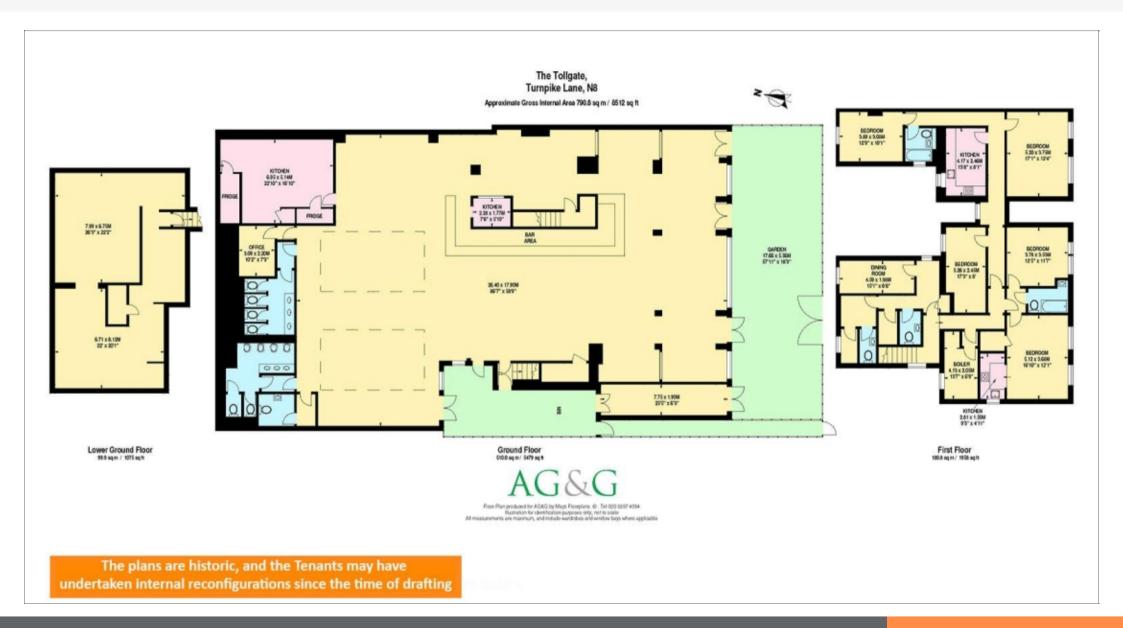

## **Tenancy & Accommodation**

| Floor                        | Use                                                  | Floor Areas<br>Approx sq m | Floor Areas<br>Approx sq ft | Tenant        | Term                    | Rent p.a.x. | Rent Review |
|------------------------------|------------------------------------------------------|----------------------------|-----------------------------|---------------|-------------------------|-------------|-------------|
| Lower Ground<br>Ground Floor | Ancillary<br>Public House                            | 100.00<br>510.00           | (1,076)<br>(5,479)          | AN INDIVIDUAL | A term until 30/03/2028 | £120,000    | -           |
| First floor                  | 4 x self-contained flats 1 x bedroom 1 x studio flat | 180.80                     | (1,958)                     | AN INDIVIDUAL | A term until 29/06/2025 | £36,000     | -           |
| Total Approximate Floor Area |                                                      | 790.80                     | (8,513)                     |               |                         | £156,000    |             |