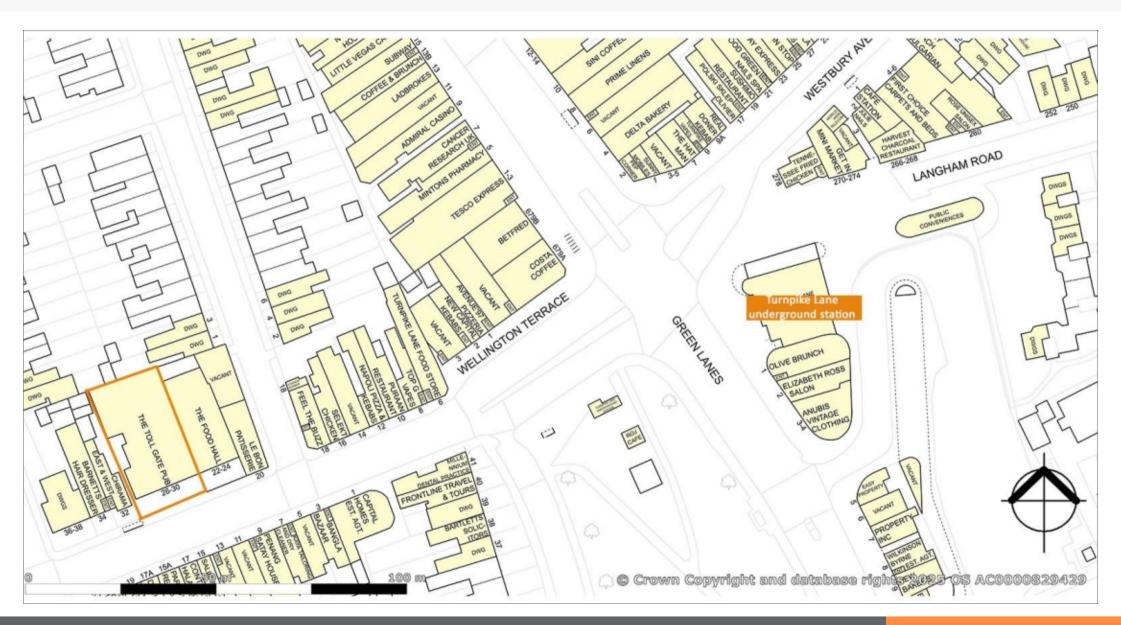

#### Situation

The property is prominently situated on the north side of Turnpike Lane, approximately 150 metres west of its busy junction with Green Lanes (A105) and Wood Green High Road and approximately 150metres west of Tumpike Lane Underground Station. Nearby occupiers include Nationwide Building Society, Subway, Tesco Express, Costa Coffee, McDonald's, Sainsburys, Farmfoods and an eclectic range of local businesses and eateries, whilst Wood Green Shopping City is less than 1 mile to the north.