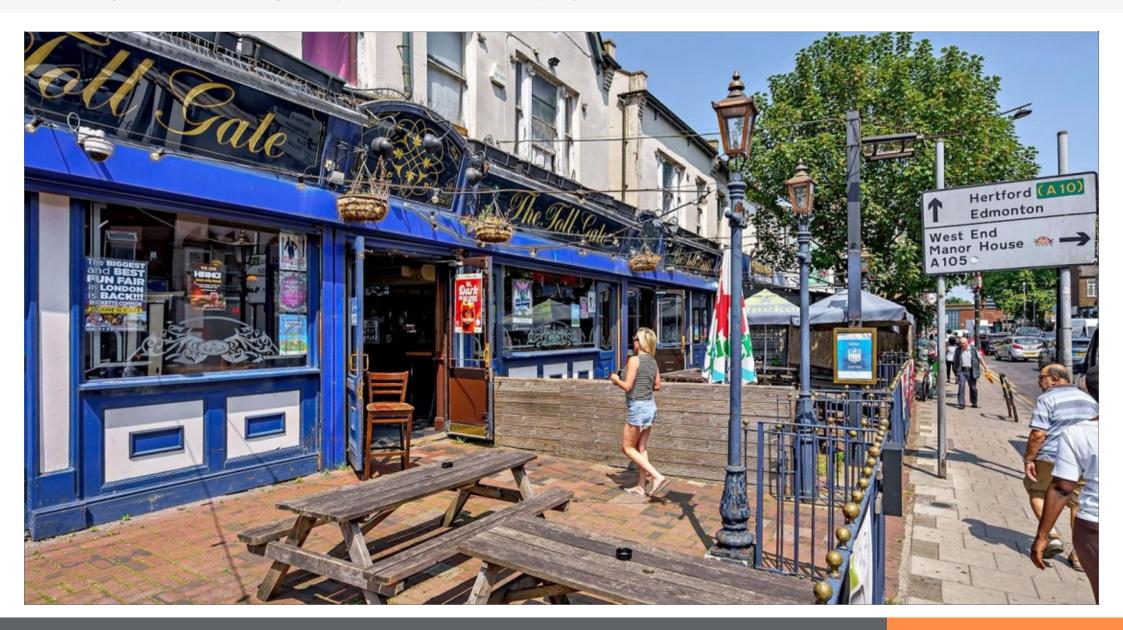

#### Freehold Substantial Public House Investment

- Comprises Public House and self Contained residential accommodation.
- Public House of approximately 790.80 sq m (8,513 sq ft)
- Situated in Popular Cosmopolitan Inner London Suburb
- Approximately 150 metres from Tumpike Lane (Zone 3) Underground
- Nearby occupiers include Nationwide Building Society, Subway, Tesco Express, Costa Coffee, McDonald's, Sainsburys, Farmfoods and an eclectic range of local businesses and eateries

#### Situation

The property is prominently situated on the north side of Turnpike Lane, approximately 150 metres west of its busy junction with Green Lanes (A105) and Wood Green High Road and approximately 150metres west of Tumpike Lane Underground Station. Nearby occupiers include Nationwide Building Society, Subway, Tesco Express, Costa Coffee, McDonald's, Sainsburys, Farmfoods and an eclectic range of local businesses and eateries, whilst Wood Green Shopping City is less than 1 mile to the north.

#### Description

The property is a substantial two storey building comprising Public House accommodation on the ground floor and basement and self-contained residential accommodation on the first floor.