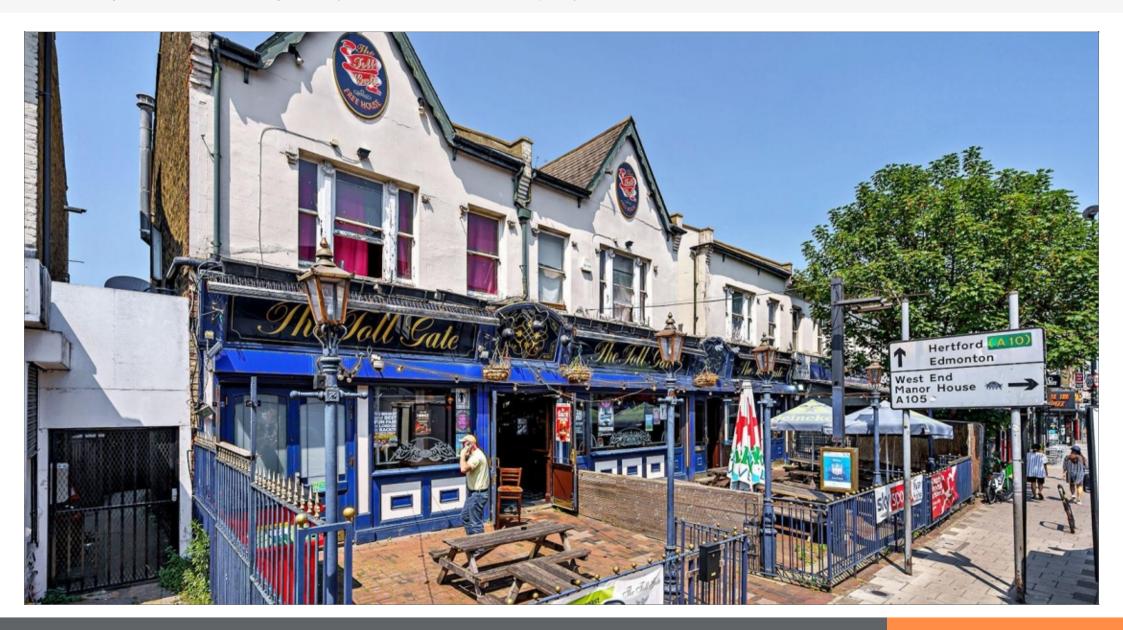

#### Freehold Substantial Public House Investment

- Comprises Public House and self Contained residential accommodation.
- Public House of approximately 790.80 sq m (8,513 sq ft)
- Situated in Popular Cosmopolitan Inner London Suburb
- Approximately 150 metres from Tumpike Lane (Zone 3) Underground
- Nearby occupiers include Nationwide Building Society, Subway, Tesco Express, Costa Coffee, McDonald's, Sainsburys, Farmfoods and an eclectic range of local businesses and eateries

#### Situation

The property is prominently situated on the north side of Turnpike Lane, approximately 150 metres west of its busy junction with Green Lanes (A105) and Wood Green High Road and approximately 150metres west of Tumpike Lane Underground Station. Nearby occupiers include Nationwide Building Society, Subway, Tesco Express, Costa Coffee, McDonald's, Sainsburys, Farmfoods and an eclectic range of local businesses and eateries, whilst Wood Green Shopping City is less than 1 mile to the north.

#### Description

The property is a substantial two storey building comprising Public House accommodation on the ground floor and basement and self-contained residential accommodation on the first floor.