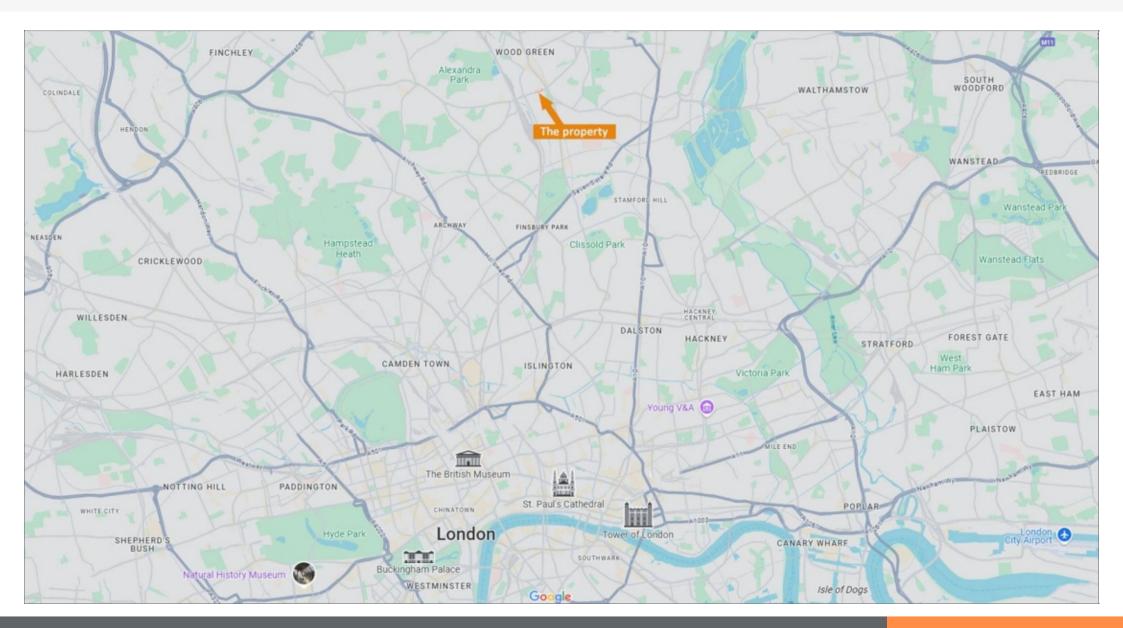

#### Location

Rail

Air

Miles 5 miles north of the City of London (Charing Cross) Roads A1, A105, A406, A503, A10 (Great Cambridge Road) Hornsey Railway Station, Turnpike Lane Underground (Zone 3 / Piccadilly Line) London City Airport, London Heathrow Airport, London Stansted Airport