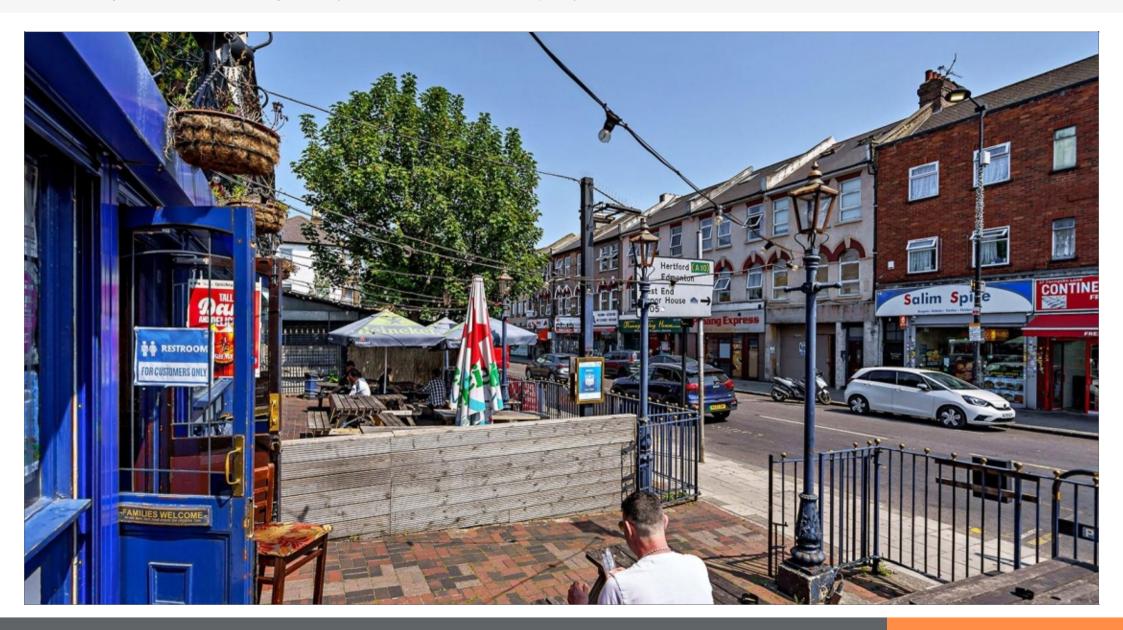

#### Situation

The property is prominently situated on the north side of Turnpike Lane, approximately 150 metres west of its busy junction with Green Lanes (A105) and Wood Green High Road and approximately 150metres west of Tumpike Lane Underground Station. Nearby occupiers include Nationwide Building Society, Subway, Tesco Express, Costa Coffee, McDonald's, Sainsburys, Farmfoods and an eclectic range of local businesses and eateries, whilst Wood Green Shopping City is less than 1 mile to the north.