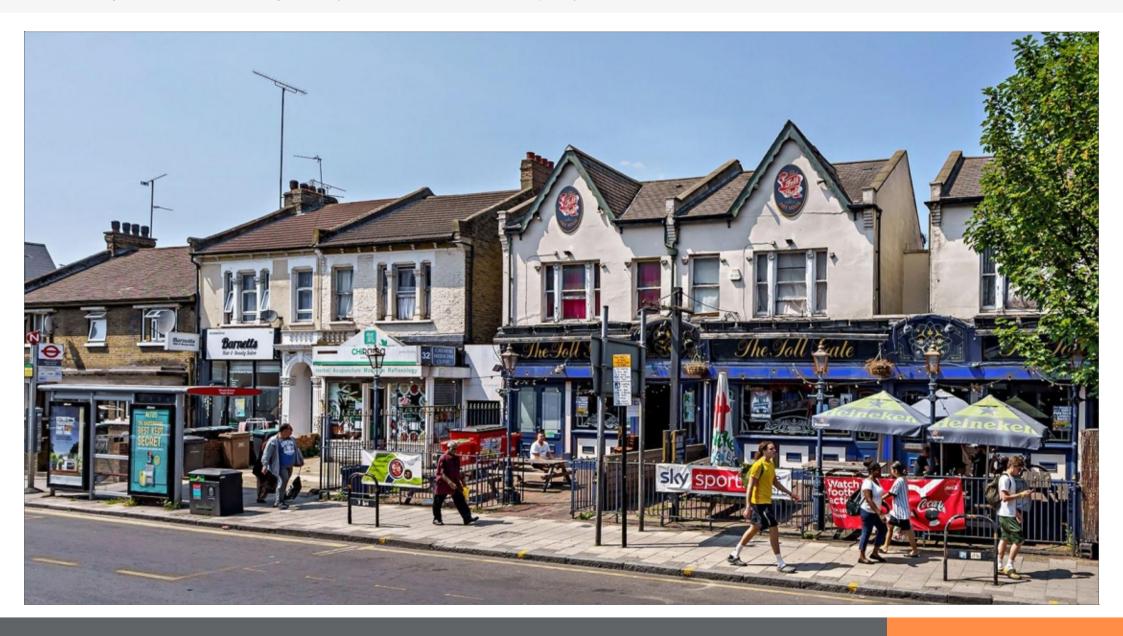

#### Freehold Substantial Public House Investment

- Comprises Public House and self Contained residential accommodation.
- Public House of approximately 790.80 sq m (8,513 sq ft)
- Situated in Popular Cosmopolitan Inner London Suburb
- Approximately 150 metres from Tumpike Lane (Zone 3) Underground
- Nearby occupiers include Nationwide Building Society, Subway, Tesco Express, Costa Coffee, McDonald's, Sainsburys, Farmfoods and an eclectic range of local businesses and eateries

#### Situation

The property is prominently situated on the north side of Turnpike Lane, approximately 150 metres west of its busy junction with Green Lanes (A105) and Wood Green High Road and approximately 150metres west of Tumpike Lane Underground Station. Nearby occupiers include Nationwide Building Society, Subway, Tesco Express, Costa Coffee, McDonald's, Sainsburys, Farmfoods and an eclectic range of local businesses and eateries, whilst Wood Green Shopping City is less than 1 mile to the north.

#### Description

The property is a substantial two storey building comprising Public House accommodation on the ground floor and basement and self-contained residential accommodation on the first floor.