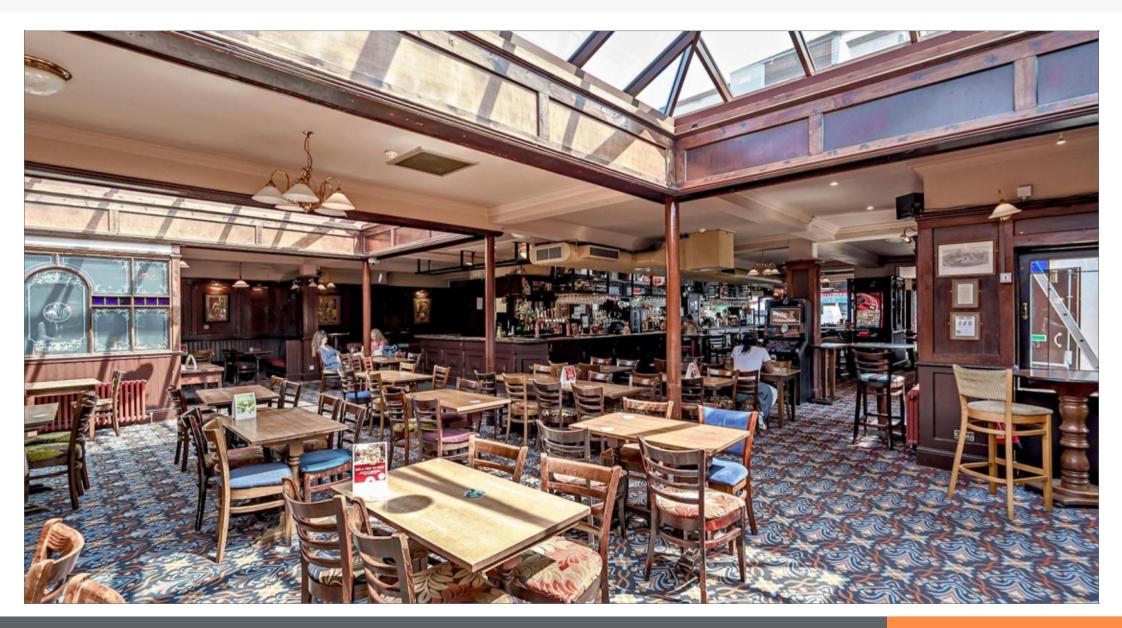

#### Description

The property is a substantial two storey building comprising Public House accommodation on the ground floor and basement and self-contained residential accommodation on the first floor.

## **Tenancy & Accommodation**

| Floor                        | Use                                                  | Floor Areas<br>Approx sq m | Floor Areas<br>Approx sq ft | Tenant        | Term                    | Rent p.a.x. | Rent Review |
|------------------------------|------------------------------------------------------|----------------------------|-----------------------------|---------------|-------------------------|-------------|-------------|
| Lower Ground<br>Ground Floor | Ancillary<br>Public House                            | 100.00<br>510.00           | (1,076)<br>(5,479)          | AN INDIVIDUAL | A term until 30/03/2028 | £120,000    | -           |
| First floor                  | 4 x self-contained flats 1 x bedroom 1 x studio flat | 180.80                     | (1,958)                     | AN INDIVIDUAL | A term until 29/06/2025 | £36,000     | -           |
| Total Approximate Floor Area |                                                      | 790.80                     | (8,513)                     |               |                         | £156,000    |             |