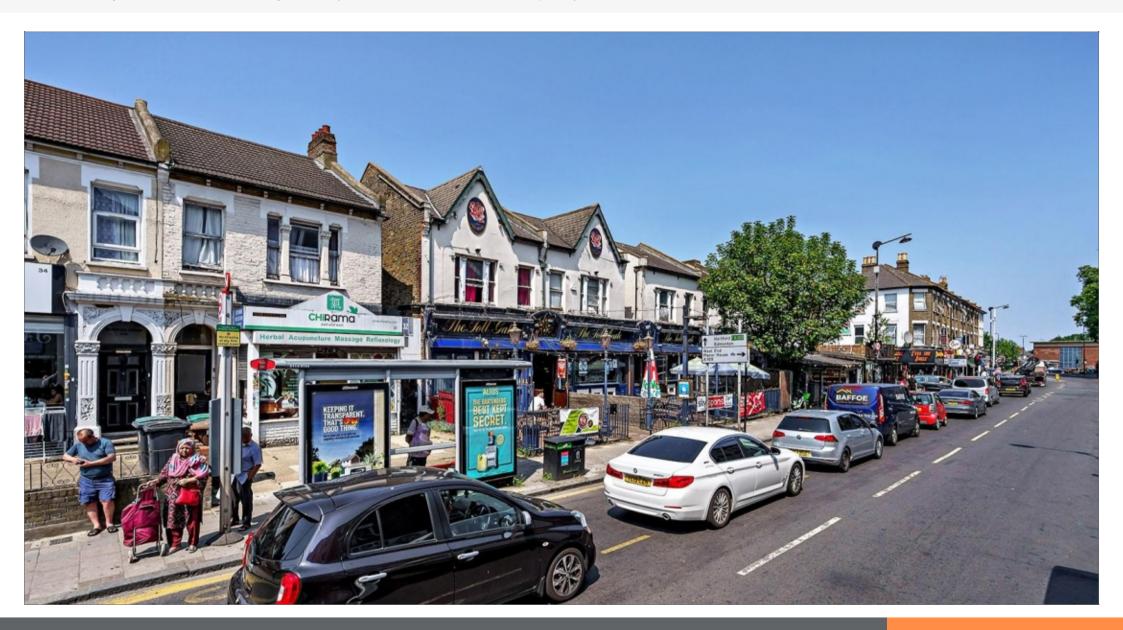

#### Freehold Substantial Public House Investment

- Comprises Public House and self Contained residential accommodation.
- Public House of approximately 790.80 sq m (8,513 sq ft)
- Situated in Popular Cosmopolitan Inner London Suburb
- Approximately 150 metres from Tumpike Lane (Zone 3) Underground
- Nearby occupiers include Nationwide Building Society, Subway, Tesco Express, Costa Coffee, McDonald's, Sainsburys, Farmfoods and an eclectic range of local businesses and eateries

#### Situation

The property is prominently situated on the north side of Turnpike Lane, approximately 150 metres west of its busy junction with Green Lanes (A105) and Wood Green High Road and approximately 150metres west of Tumpike Lane Underground Station. Nearby occupiers include Nationwide Building Society, Subway, Tesco Express, Costa Coffee, McDonald's, Sainsburys, Farmfoods and an eclectic range of local businesses and eateries, whilst Wood Green Shopping City is less than 1 mile to the north.