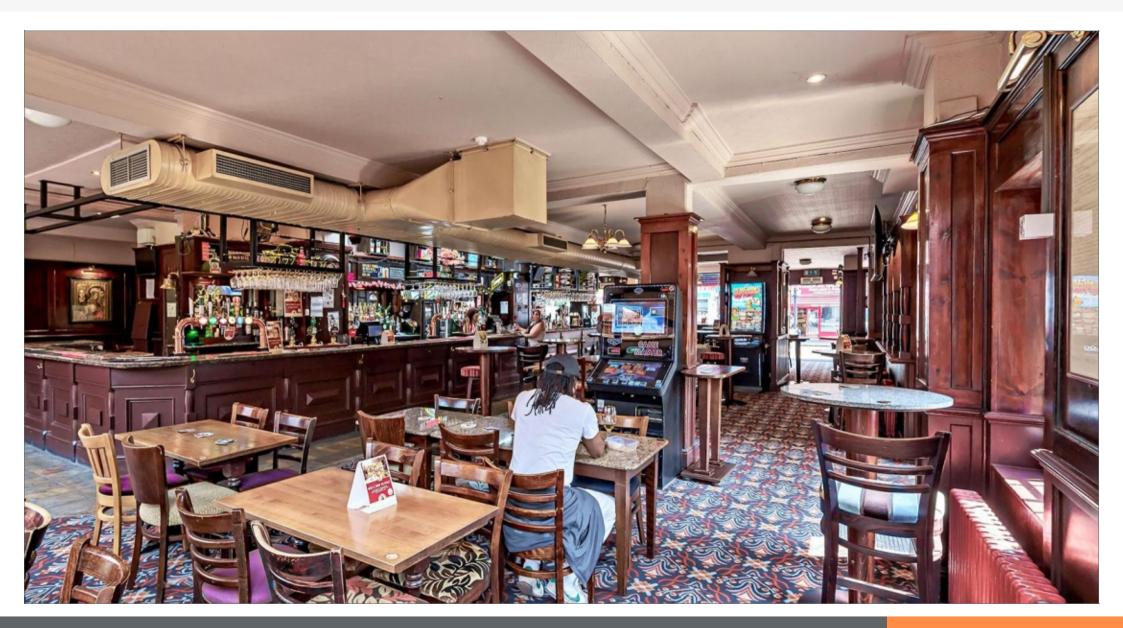

#### Description

The property is a substantial two storey building comprising Public House accommodation on the ground floor and basement and self-contained residential accommodation on the first floor.

## **Tenancy & Accommodation**

| Floor                        | Use                                                  | Floor Areas<br>Approx sq m | Floor Areas<br>Approx sq ft | Tenant        | Term                    | Rent p.a.x. | Rent Review |
|------------------------------|------------------------------------------------------|----------------------------|-----------------------------|---------------|-------------------------|-------------|-------------|
| Lower Ground<br>Ground Floor | Ancillary<br>Public House                            | 100.00<br>510.00           | (1,076)<br>(5,479)          | AN INDIVIDUAL | A term until 30/03/2028 | £120,000    | -           |
| First floor                  | 4 x self-contained flats 1 x bedroom 1 x studio flat | 180.80                     | (1,958)                     | AN INDIVIDUAL | A term until 29/06/2025 | £36,000     | -           |
| Total Approximate Floor Area |                                                      | 790.80                     | (8,513)                     |               |                         | £156,000    |             |