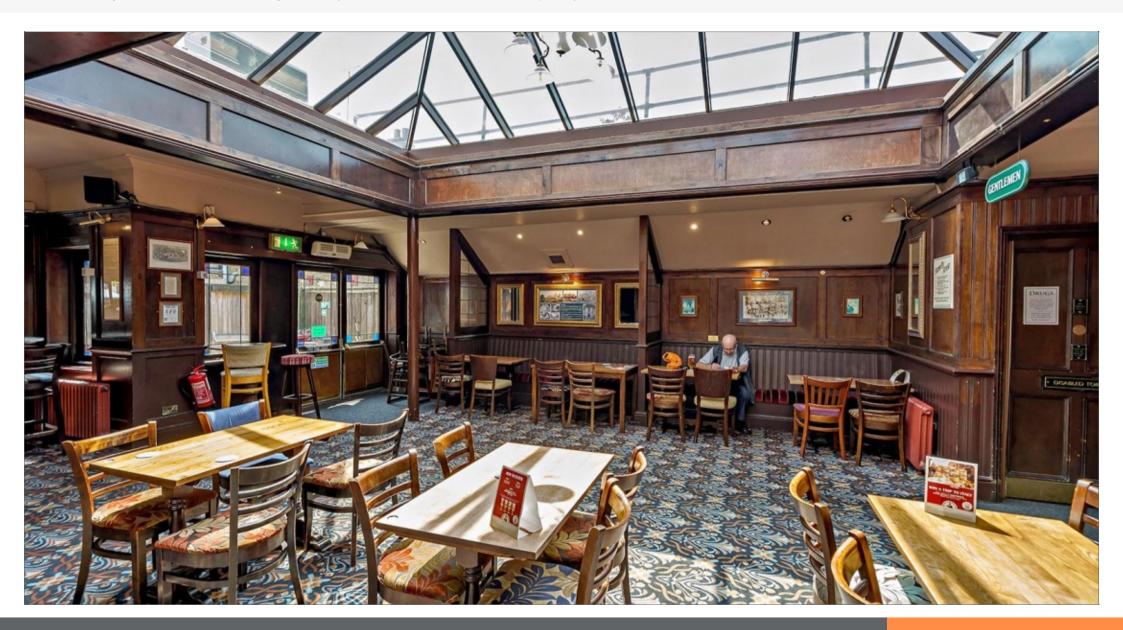

#### Description

The property is a substantial two storey building comprising Public House accommodation on the ground floor and basement and self-contained residential accommodation on the first floor.