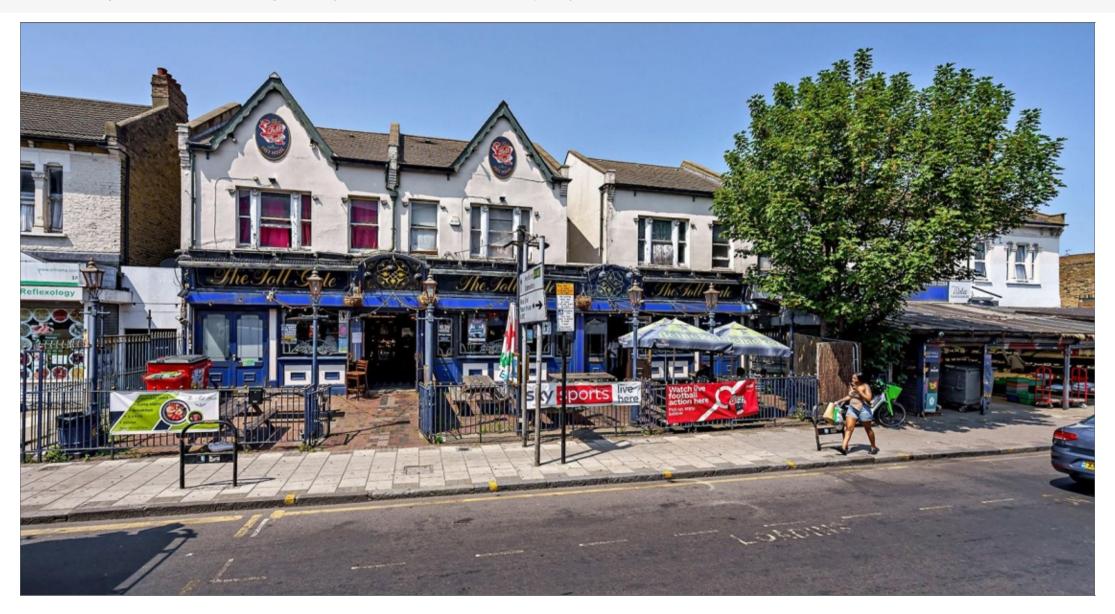

#### Freehold Substantial Public House Investment

- Comprises Public House and self Contained residential accommodation.
- Public House of approximately 790.80 sq m (8,513 sq ft)
- Situated in Popular Cosmopolitan Inner London Suburb
- Approximately 150 metres from Tumpike Lane (Zone 3) Underground
- Nearby occupiers include Nationwide Building Society, Subway, Tesco Express, Costa Coffee, McDonald's, Sainsburys, Farmfoods and an eclectic range of local businesses and eateries

#### Situation

The property is prominently situated on the north side of Turnpike Lane, approximately 150 metres west of its busy junction with Green Lanes (A105) and Wood Green High Road and approximately 150metres west of Tumpike Lane Underground Station. Nearby occupiers include Nationwide Building Society, Subway, Tesco Express, Costa Coffee, McDonald's, Sainsburys, Farmfoods and an eclectic range of local businesses and eateries, whilst Wood Green Shopping City is less than 1 mile to the north.

#### Description

The property is a substantial two storey building comprising Public House accommodation on the ground floor and basement and self-contained residential accommodation on the first floor.