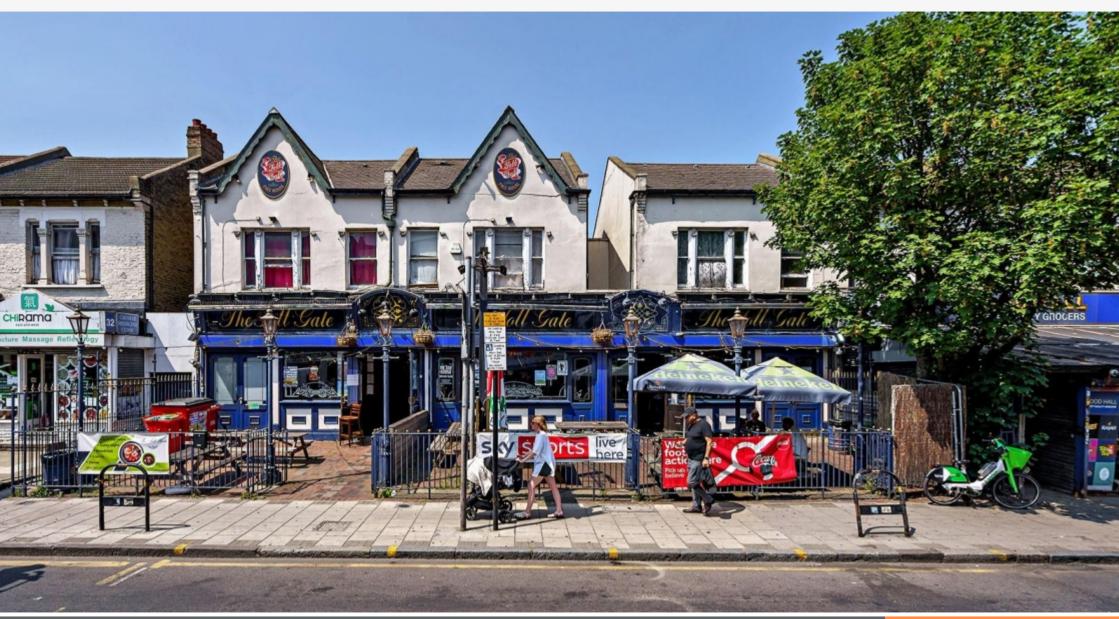

#### Freehold Substantial Public House Investment

- Comprises Public House and self Contained residential accommodation.
- Public House of approximately 790.80 sq m (8,513 sq ft)
- Situated in Popular Cosmopolitan Inner London Suburb
- Approximately 150 metres from Tumpike Lane (Zone 3) Underground
- Nearby occupiers include Nationwide Building Society, Subway, Tesco Express, Costa Coffee, McDonald's, Sainsburys, Farmfoods and an eclectic range of local businesses and eateries

#### Situation

The property is prominently situated on the north side of Turnpike Lane, approximately 150 metres west of its busy junction with Green Lanes (A105) and Wood Green High Road and approximately 150metres west of Tumpike Lane Underground Station. Nearby occupiers include Nationwide Building Society, Subway, Tesco Express, Costa Coffee, McDonald's, Sainsburys, Farmfoods and an eclectic range of local businesses and eateries, whilst Wood Green Shopping City is less than 1 mile to the north.

#### Description

The property is a substantial two storey building comprising Public House accommodation on the ground floor and basement and self-contained residential accommodation on the first floor.