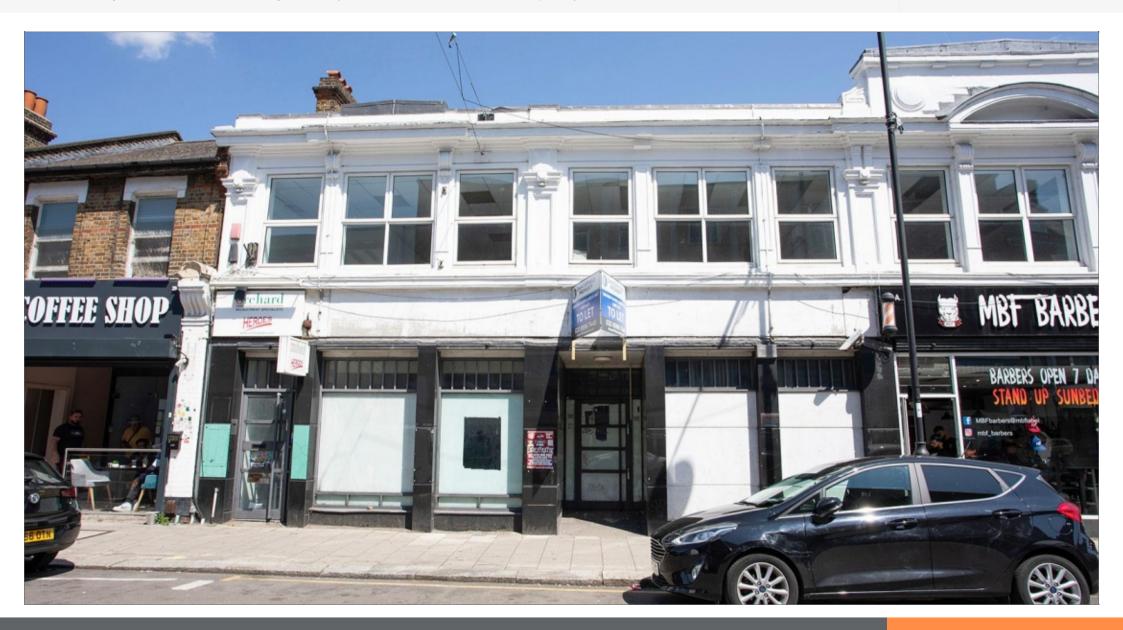

#### Description

The property comprises an unbroken parade of 6 retail units on the ground floor and self contained office accommodation on the first floor. The offices are accessed separately from the front of the property . The property also benefits from a car park at the rear of the property for approximately 20 cars and that could benefit from residnetial redevelopment, subject to consents. Neighbouring occupiers include Poundland, Boots Opticians, Hallfax, HSBC, Haart and Lidl, whilst the nearby Palace Exchange Shopping Centre also includes occupiers such as McDonald's, JD Sports, Starbucks, H&M, H.Samuel, New Look and M&S.

#### **Tenancy & Accommodation**

| Unit                                 | Use    | Floor Areas<br>Approx sq m | Floor Areas<br>Approx sq ft | Tenant                                                       | Term                            | Rent p.a.x.                           | Rent Reviews<br>(Reversion) |
|--------------------------------------|--------|----------------------------|-----------------------------|--------------------------------------------------------------|---------------------------------|---------------------------------------|-----------------------------|
| 30/32 London Road                    | Retail | 428.80                     | (4,616)                     | AES SMART METERING LIMITED (CRN: 08568952)                   | 10 years from 12/08/2022<br>(3) | £65,000                               | (11/08/2032)                |
| 32A London Road                      | Retail | 49.22                      | (530)                       | AN INDIVIDUAL T/A MBF BARBERS                                | 5 years from 13/05/2021         | £12,000                               | (12/05/2026)                |
| 34 London Road                       | Retail | 48.40                      | (521)                       | LA PRO LIMITED T/A LC AESTHETICS HAIR, BEAUTY & LASER CLINIC | 5 years from 29/09/2020         | £22,500                               | (28/08/2025)                |
| 36 London Road                       | Retail | 141.22                     | (1,520)                     | AN INDIVIDUAL T/A HK NOODLES (CRN: 10744244)                 | 5 years from 29/04/2021         | £22,000                               | (28/04/2026)                |
| 38 London Road                       | Retail | 130.03                     | (1,340)                     | BEACHCROFT LTD T/A CUE PERSONNEL                             | 5 years from 04/06/2022         | £28,000                               | (03/06/2027)                |
| 1st Floor Office (30-34 London Road) | Office | 217.63                     | (2,343)                     | VACANT POSSESSION                                            | -                               | -                                     | -                           |
| 1st Floor Office (36-38 London Road) | Office | 124.32                     | (1,338)                     | MARSH & PARTNERS (CRN:11634465) (2)                          | 5 years from 02/12/2024         | £18,825                               | 02/12/2026<br>(01/12/2029)  |
| Total Approximate Floor Area         |        | 1,139.62(1)                | 12,208(1)                   |                                                              |                                 | £168,325 with office suite to be let. |                             |