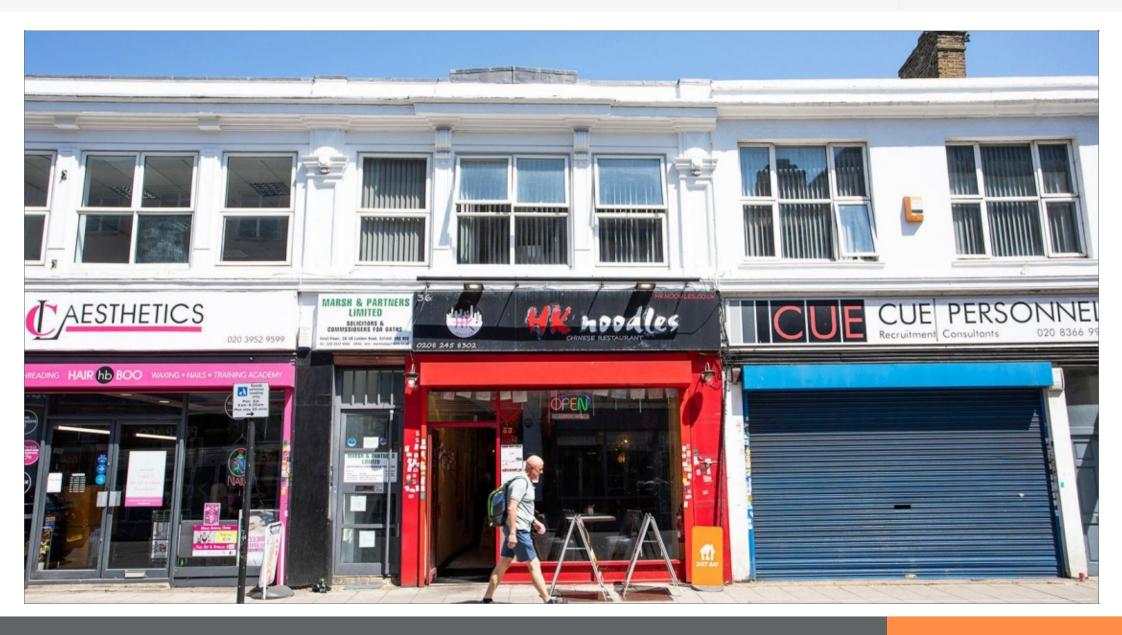

#### **Tenancy & Accommodation**

| Unit                                 | Use    | Floor Areas<br>Approx sq m | Floor Areas<br>Approx sq ft | Tenant                                                       | Term                            | Rent p.a.x.                           | Rent Reviews<br>(Reversion) |
|--------------------------------------|--------|----------------------------|-----------------------------|--------------------------------------------------------------|---------------------------------|---------------------------------------|-----------------------------|
| 30/32 London Road                    | Retail | 428.80                     | (4,616)                     | AES SMART METERING LIMITED (CRN: 08568952)                   | 10 years from 12/08/2022<br>(3) | £65,000                               | (11/08/2032)                |
| 32A London Road                      | Retail | 49.22                      | (530)                       | AN INDIVIDUAL T/A MBF BARBERS                                | 5 years from 13/05/2021         | £12,000                               | (12/05/2026)                |
| 34 London Road                       | Retail | 48.40                      | (521)                       | LA PRO LIMITED T/A LC AESTHETICS HAIR, BEAUTY & LASER CLINIC | 5 years from 29/09/2020         | £22,500                               | (28/08/2025)                |
| 36 London Road                       | Retail | 141.22                     | (1,520)                     | AN INDIVIDUAL T/A HK NOODLES (CRN: 10744244)                 | 5 years from 29/04/2021         | £22,000                               | (28/04/2026)                |
| 38 London Road                       | Retail | 130.03                     | (1,340)                     | BEACHCROFT LTD T/A CUE PERSONNEL                             | 5 years from 04/06/2022         | £28,000                               | (03/06/2027)                |
| 1st Floor Office (30-34 London Road) | Office | 217.63                     | (2,343)                     | VACANT POSSESSION                                            | -                               | -                                     | -                           |
| 1st Floor Office (36-38 London Road) | Office | 124.32                     | (1,338)                     | MARSH & PARTNERS (CRN:11634465) (2)                          | 5 years from 02/12/2024         | £18,825                               | 02/12/2026<br>(01/12/2029)  |
| Total Approximate Floor Area         |        | 1,139.62(1)                | 12,208(1)                   |                                                              |                                 | £168,325 with office suite to be let. |                             |