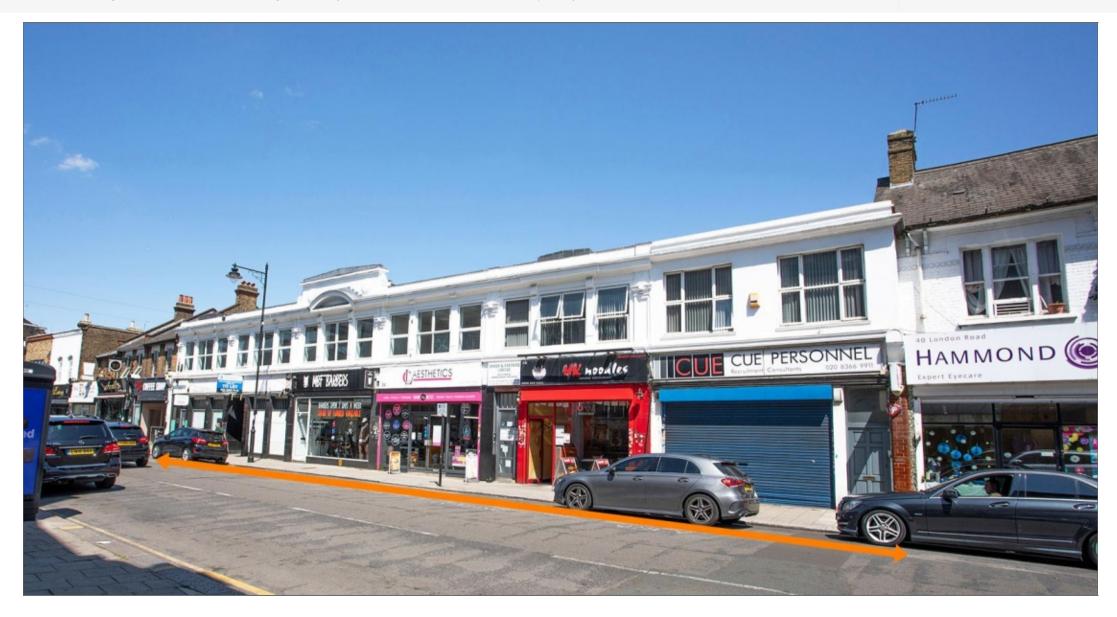

#### Freehold Unbroken Retail Parade

- Unbroken parade of 6 ground floor retail units and self contained offices.
- Opposite Palace Exchange Shopping Centre
- Includes car park for approximately 20 cars
- Active Management Potential
- Residential Development Potential on Car Park (Subject to Consents)
- Highly prominent and busy retail location
- Neighbouring occupiers include Poundland, Boots Opticians, Halifax, HSBC, Haart and Lidl

#### Description

The property comprises an unbroken parade of 6 retail units on the ground floor and self contained office accommodation on the first floor. The offices are accessed separately from the front of the property . The property also benefits from a car park at the rear of the property for approximately 20 cars and that could benefit from residnetial redevelopment, subject to consents. Neighbouring occupiers include Poundland, Boots Opticians, Hallfax, HSBC, Haart and Lidl, whilst the nearby Palace Exchange Shopping Centre also includes occupiers such as McDonald's, JD Sports, Starbucks, H&M, H.Samuel, New Look and M&S.