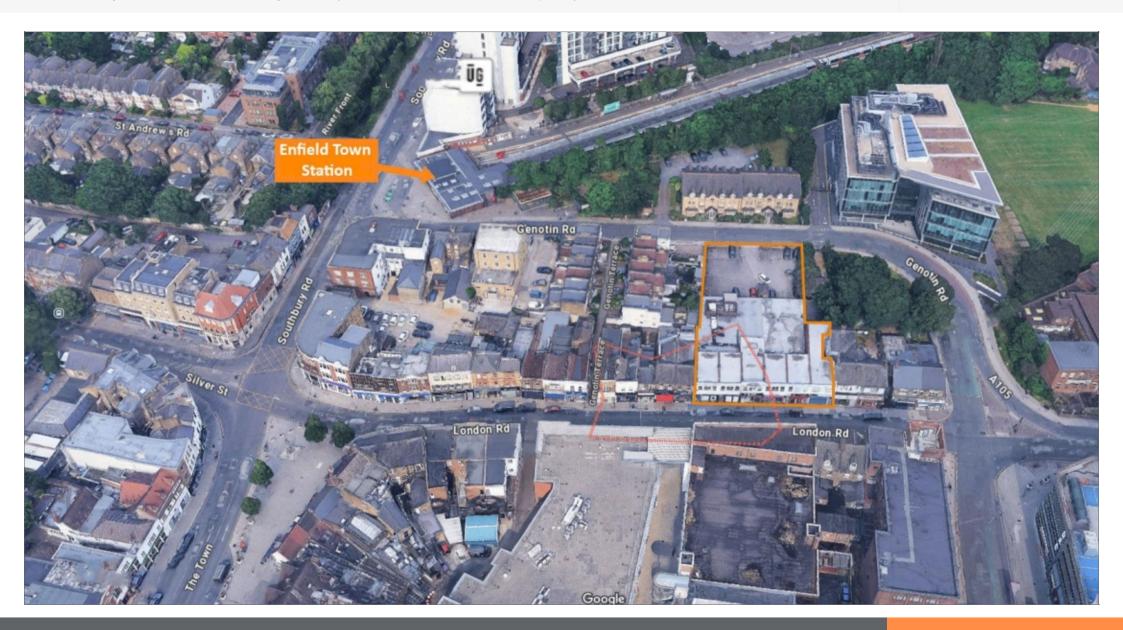

#### Situation

The property is situated directly opposite Palace Exchange Shopping Centre, on the busy and prominent east side of London road, which forms part of the one way system that connects to Church Street, Enfield's prime retailing thoroughfare. Enfield Town Station (Weaver Line) is some 80 metres from the property.

#### Description

The property comprises an unbroken parade of 6 retail units on the ground floor and self contained office accommodation on the first floor. The offices are accessed separately from the front of the property . The property also benefits from a car park at the rear of the property for approximately 20 cars and that could benefit from residnetial redevelopment, subject to consents. Neighbouring occupiers include Poundland, Boots Opticians, Hallfax, HSBC, Haart and Lidl, whilst the nearby Palace Exchange Shopping Centre also includes occupiers such as McDonald's, JD Sports, Starbucks, H&M, H.Samuel, New Look and M&S.