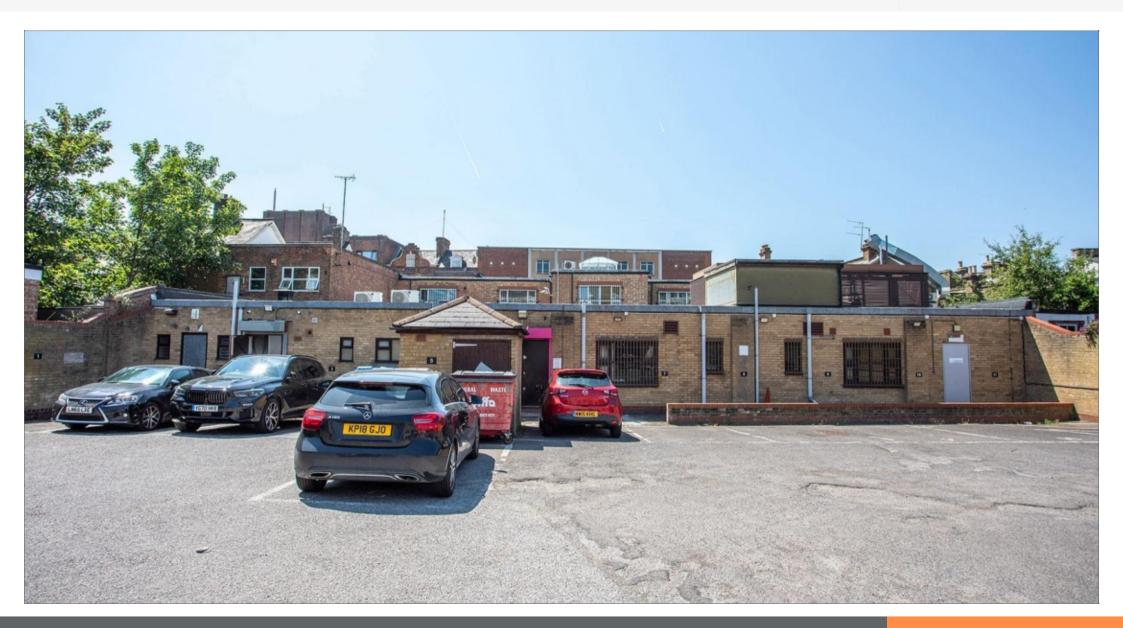

#### Freehold Unbroken Retail Parade

- Unbroken parade of 6 ground floor retail units and self contained offices.
- Opposite Palace Exchange Shopping Centre
- Includes car park for approximately 20 cars
- Active Management Potential
- Residential Development Potential on Car Park (Subject to Consents)
- Highly prominent and busy retail location
- Neighbouring occupiers include Poundland, Boots Opticians, Halifax, HSBC, Haart and Lidl

#### Description

The property comprises an unbroken parade of 6 retail units on the ground floor and self contained office accommodation on the first floor. The offices are accessed separately from the front of the property . The property also benefits from a car park at the rear of the property for approximately 20 cars and that could benefit from residnetial redevelopment, subject to consents. Neighbouring occupiers include Poundland, Boots Opticians, Hallfax, HSBC, Haart and Lidl, whilst the nearby Palace Exchange Shopping Centre also includes occupiers such as McDonald's, JD Sports, Starbucks, H&M, H.Samuel, New Look and M&S.