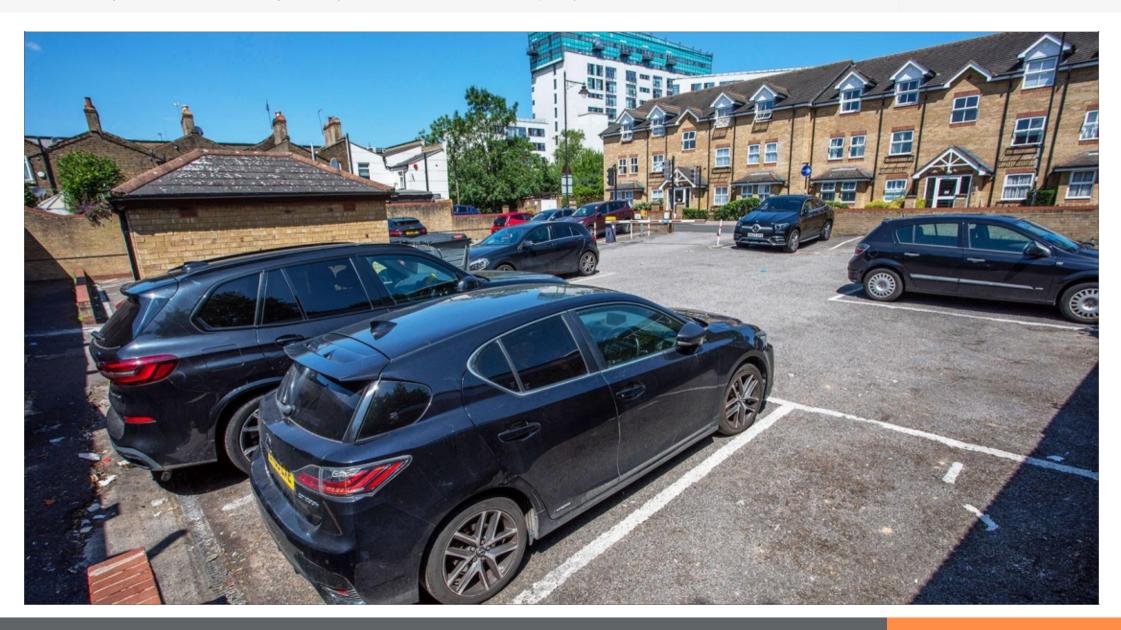

#### Freehold Unbroken Retail Parade

- Unbroken parade of 6 ground floor retail units and self contained offices.
- Opposite Palace Exchange Shopping Centre
- Includes car park for approximately 20 cars
- Active Management Potential
- Residential Development Potential on Car Park (Subject to Consents)
- Highly prominent and busy retail location
- Neighbouring occupiers include Poundland, Boots Opticians, Halifax, HSBC, Haart and Lidl

#### Description

The property comprises an unbroken parade of 6 retail units on the ground floor and self contained office accommodation on the first floor. The offices are accessed separately from the front of the property . The property also benefits from a car park at the rear of the property for approximately 20 cars and that could benefit from residnetial redevelopment, subject to consents. Neighbouring occupiers include Poundland, Boots Opticians, Hallfax, HSBC, Haart and Lidl, whilst the nearby Palace Exchange Shopping Centre also includes occupiers such as McDonald's, JD Sports, Starbucks, H&M, H.Samuel, New Look and M&S.