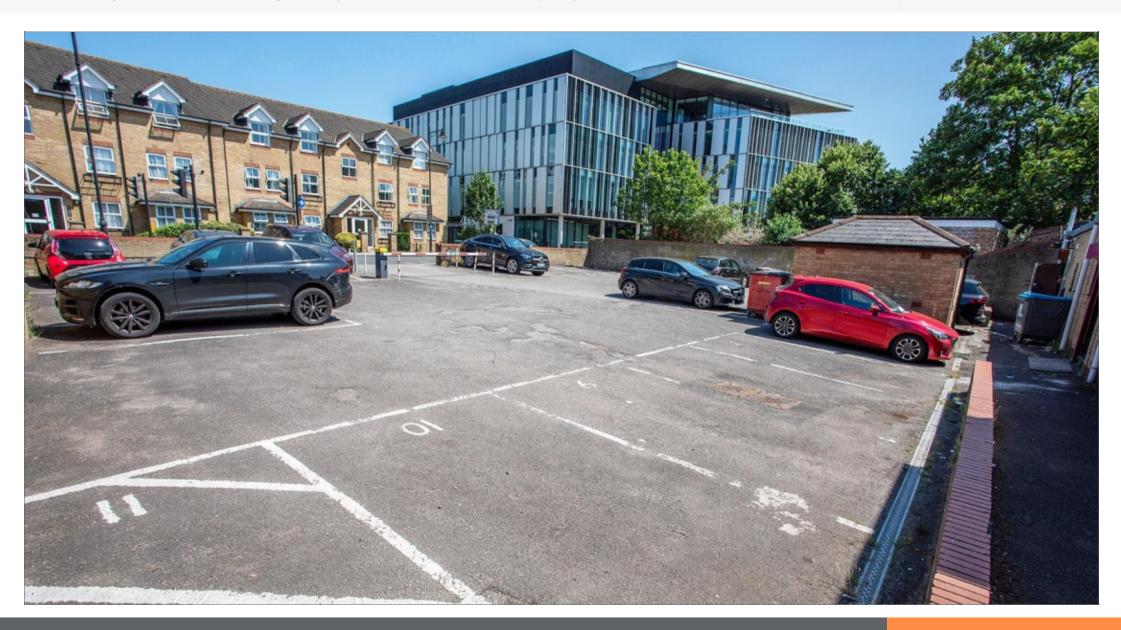

#### Freehold Unbroken Retail Parade

- Unbroken parade of 6 ground floor retail units and self contained offices.
- Opposite Palace Exchange Shopping Centre
- Includes car park for approximately 20 cars
- Active Management Potential
- Residential Development Potential on Car Park (Subject to Consents)
- Highly prominent and busy retail location
- Neighbouring occupiers include Poundland, Boots Opticians, Halifax, HSBC, Haart and Lidl

#### Description

The property comprises an unbroken parade of 6 retail units on the ground floor and self contained office accommodation on the first floor. The offices are accessed separately from the front of the property . The property also benefits from a car park at the rear of the property for approximately 20 cars and that could benefit from residnetial redevelopment, subject to consents. Neighbouring occupiers include Poundland, Boots Opticians, Hallfax, HSBC, Haart and Lidl, whilst the nearby Palace Exchange Shopping Centre also includes occupiers such as McDonald's, JD Sports, Starbucks, H&M, H.Samuel, New Look and M&S.