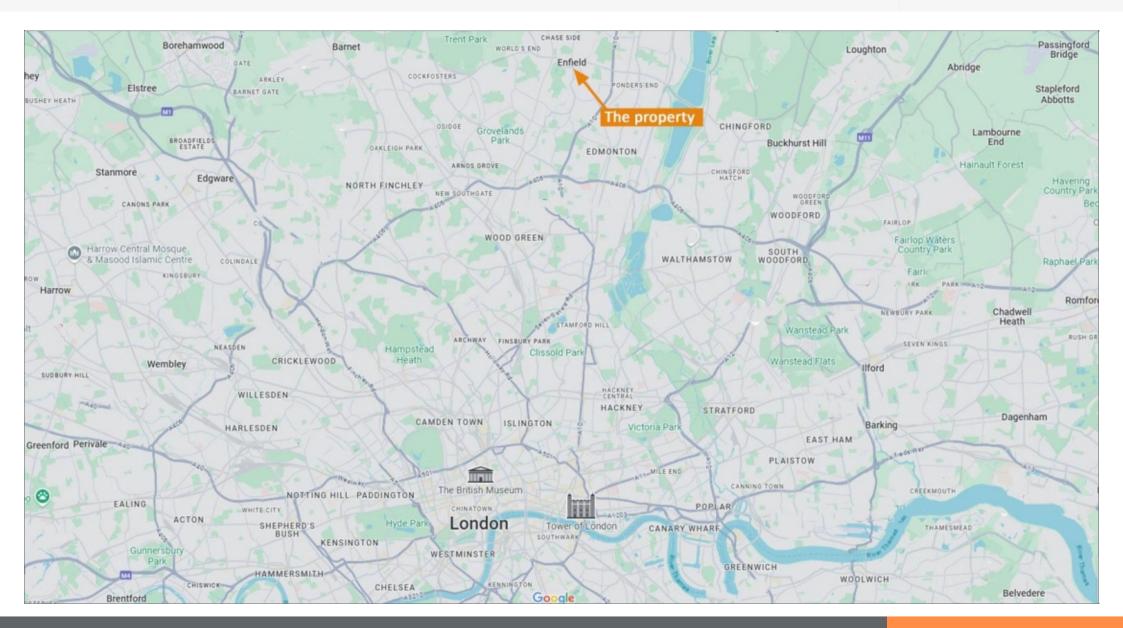

#### Location

Miles 12 miles north of the City of London

Roads A10, A406 (North Circular Road), M25 (Junction 25)

Rail Enfield Town Railway Station

Air London Stansted, London City, London Heathrow, London Luton

#### Situation

The property is situated directly opposite Palace Exchange Shopping Centre, on the busy and prominent east side of London road, which forms part of the one way system that connects to Church Street, Enfield's prime retailing thoroughfare. Enfield Town Station (Weaver Line) is some 80 metres from the property.