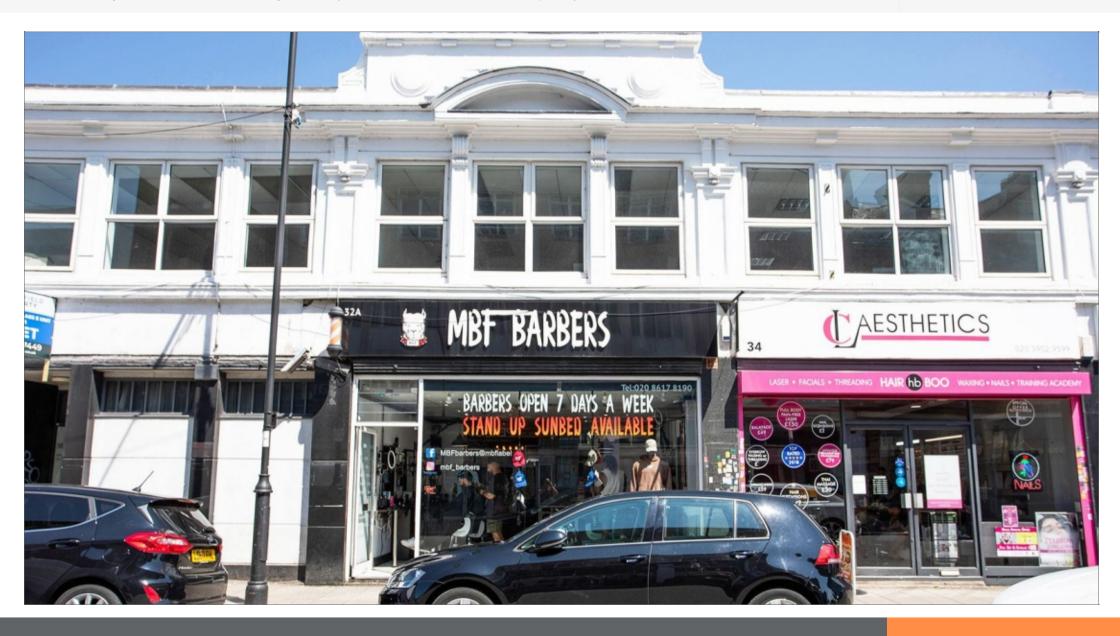

#### Description

The property comprises an unbroken parade of 6 retail units on the ground floor and self contained office accommodation on the first floor. The offices are accessed separately from the front of the property . The property also benefits from a car park at the rear of the property for approximately 20 cars and that could benefit from residnetial redevelopment, subject to consents. Neighbouring occupiers include Poundland, Boots Opticians, Hallfax, HSBC, Haart and Lidl, whilst the nearby Palace Exchange Shopping Centre also includes occupiers such as McDonald's, JD Sports, Starbucks, H&M, H.Samuel, New Look and M&S.

#### **Tenancy & Accommodation**

| Unit                                 | Use    | Floor Areas<br>Approx sq m | Floor Areas<br>Approx sq ft | Tenant                                                       | Term                            | Rent p.a.x.                           | Rent Reviews<br>(Reversion) |
|--------------------------------------|--------|----------------------------|-----------------------------|--------------------------------------------------------------|---------------------------------|---------------------------------------|-----------------------------|
| 30/32 London Road                    | Retail | 428.80                     | (4,616)                     | AES SMART METERING LIMITED (CRN: 08568952)                   | 10 years from 12/08/2022<br>(3) | £65,000                               | (11/08/2032)                |
| 32A London Road                      | Retail | 49.22                      | (530)                       | AN INDIVIDUAL T/A MBF BARBERS                                | 5 years from 13/05/2021         | £12,000                               | (12/05/2026)                |
| 34 London Road                       | Retail | 48.40                      | (521)                       | LA PRO LIMITED T/A LC AESTHETICS HAIR, BEAUTY & LASER CLINIC | 5 years from 29/09/2020         | £22,500                               | (28/08/2025)                |
| 36 London Road                       | Retail | 141.22                     | (1,520)                     | AN INDIVIDUAL T/A HK NOODLES (CRN: 10744244)                 | 5 years from 29/04/2021         | £22,000                               | (28/04/2026)                |
| 38 London Road                       | Retail | 130.03                     | (1,340)                     | BEACHCROFT LTD T/A CUE PERSONNEL                             | 5 years from 04/06/2022         | £28,000                               | (03/06/2027)                |
| 1st Floor Office (30-34 London Road) | Office | 217.63                     | (2,343)                     | VACANT POSSESSION                                            | -                               | -                                     | -                           |
| 1st Floor Office (36-38 London Road) | Office | 124.32                     | (1,338)                     | MARSH & PARTNERS (CRN:11634465) (2)                          | 5 years from 02/12/2024         | £18,825                               | 02/12/2026<br>(01/12/2029)  |
| Total Approximate Floor Area         |        | 1,139.62(1)                | 12,208(1)                   |                                                              |                                 | £168,325 with office suite to be let. |                             |