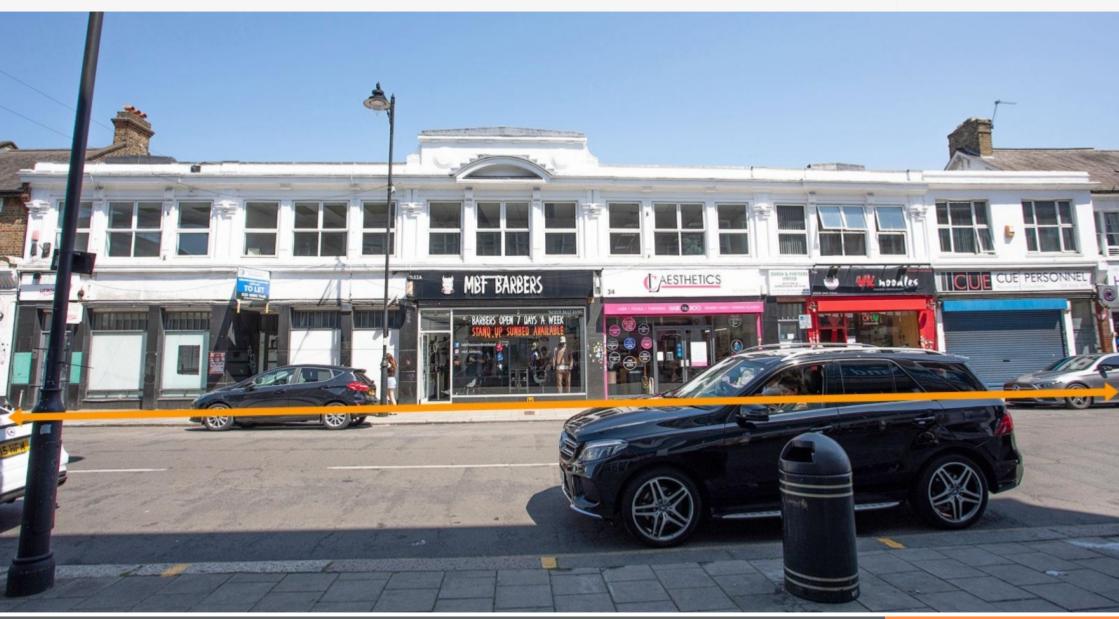

#### Freehold Unbroken Retail Parade

- Unbroken parade of 6 ground floor retail units and self contained offices.
- Opposite Palace Exchange Shopping Centre
- Includes car park for approximately 20 cars
- Active Management Potential
- Residential Development Potential on Car Park (Subject to Consents)
- Highly prominent and busy retail location
- Neighbouring occupiers include Poundland, Boots Opticians, Halifax, HSBC, Haart and Lidl

#### Description

The property comprises an unbroken parade of 6 retail units on the ground floor and self contained office accommodation on the first floor. The offices are accessed separately from the front of the property . The property also benefits from a car park at the rear of the property for approximately 20 cars and that could benefit from residnetial redevelopment, subject to consents. Neighbouring occupiers include Poundland, Boots Opticians, Hallfax, HSBC, Haart and Lidl, whilst the nearby Palace Exchange Shopping Centre also includes occupiers such as McDonald's, JD Sports, Starbucks, H&M, H.Samuel, New Look and M&S.