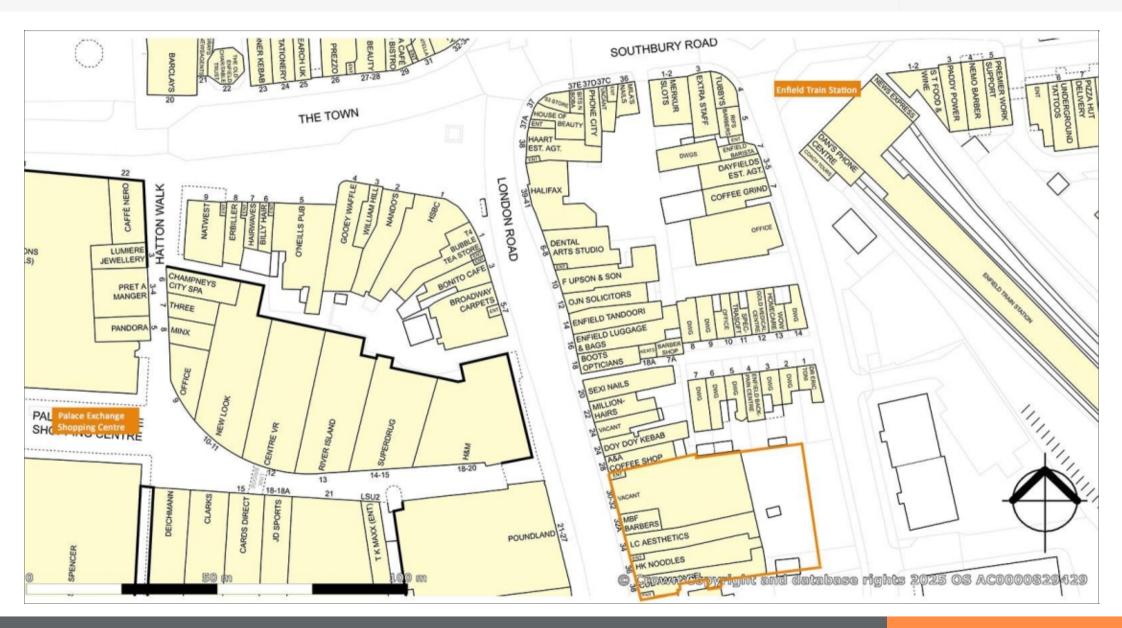

#### Situation

The property is situated directly opposite Palace Exchange Shopping Centre, on the busy and prominent east side of London road, which forms part of the one way system that connects to Church Street, Enfield's prime retailing thoroughfare. Enfield Town Station (Weaver Line) is some 80 metres from the property.

#### Description

The property comprises an unbroken parade of 6 retail units on the ground floor and self contained office accommodation on the first floor. The offices are accessed separately from the front of the property . The property also benefits from a car park at the rear of the property for approximately 20 cars and that could benefit from residnetial redevelopment, subject to consents. Neighbouring occupiers include Poundland, Boots Opticians, Hallfax, HSBC, Haart and Lidl, whilst the nearby Palace Exchange Shopping Centre also includes occupiers such as McDonald's, JD Sports, Starbucks, H&M, H.Samuel, New Look and M&S.