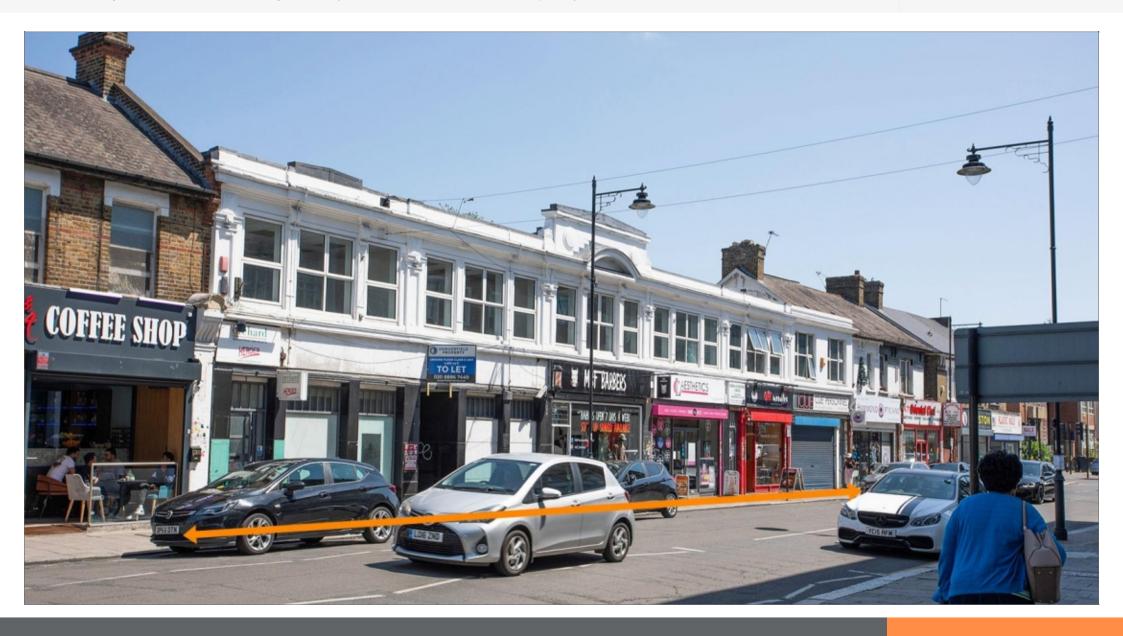

#### Freehold Unbroken Retail Parade

- Unbroken parade of 6 ground floor retail units and self contained offices.
- Opposite Palace Exchange Shopping Centre
- Includes car park for approximately 20 cars
- Active Management Potential
- Residential Development Potential on Car Park (Subject to Consents)
- Highly prominent and busy retail location
- Neighbouring occupiers include Poundland, Boots Opticians, Halifax, HSBC, Haart and Lidl

#### Description

The property comprises an unbroken parade of 6 retail units on the ground floor and self contained office accommodation on the first floor. The offices are accessed separately from the front of the property . The property also benefits from a car park at the rear of the property for approximately 20 cars and that could benefit from residnetial redevelopment, subject to consents. Neighbouring occupiers include Poundland, Boots Opticians, Hallfax, HSBC, Haart and Lidl, whilst the nearby Palace Exchange Shopping Centre also includes occupiers such as McDonald's, JD Sports, Starbucks, H&M, H.Samuel, New Look and M&S.