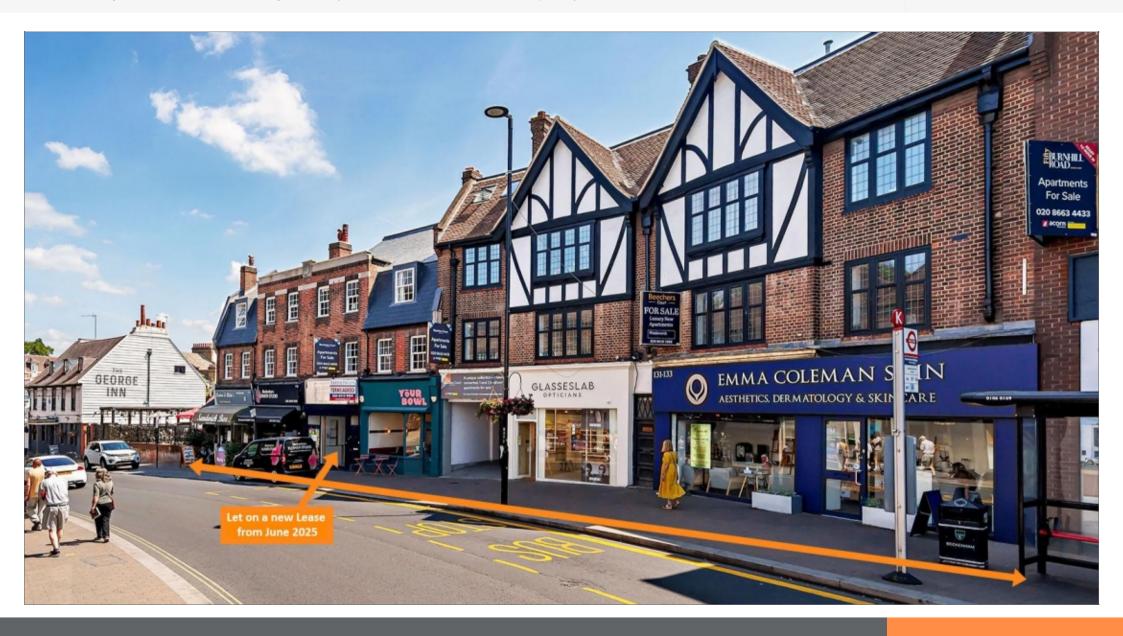

#### Situation

Beckenham is an attractive and prosperous commuter suburb within the London Borough of Bromley, located 8 miles south-east of Central London. The property is prominently situated on the west side of Beckenham's prime and busy retailing thoroughfare on the High Street (A222), with nearby retailers including Holland & Barrett, Pret a Manger, Costa Coffee, Superdrug, Boots, Specsavers, Zizzi and Nationwide.

#### **Description**

The property comprises a double fronted self contained ground floor retail unit.

### **Tenancy & Accommodation**

| Unit                            | Use    |       | Floor Areas<br>Approx sq ft |                                                                                                            | Term                     | Rent p.a.x. | Rent Review (Reversion)                                                                                                  |
|---------------------------------|--------|-------|-----------------------------|------------------------------------------------------------------------------------------------------------|--------------------------|-------------|--------------------------------------------------------------------------------------------------------------------------|
| 131-133                         | Retail | 94.96 | (1,022)                     | ICE TREE YARD LTD<br>(CRN: 10772339)<br>t/a Emma Coleman Skin-Aesthetics, Dermatology &<br>Skincare<br>(2) | 12 years from 08/09/2017 | £37,426.39  | 08/09/2027. Rent Review increase to the greater of the Open Market Rent or In line with Retail Price Index. (07/09/2029) |
| Total Approximate Floor<br>Area |        | 94.96 | (1,022)<br>(1)              |                                                                                                            |                          | £37,426.39  |                                                                                                                          |