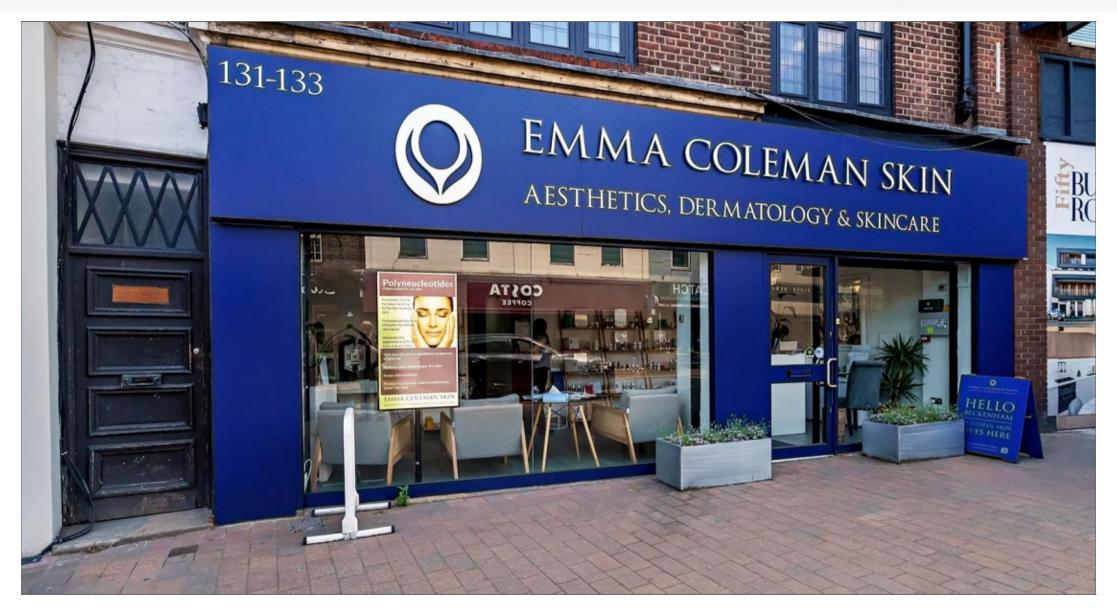

#### **London Retail Investment**

- Ground floor retail unit let until 2029
- 2027 Rent Review increase to the greater of the Open Market Rent or In line with Retail Price Index.
- Tenant in occupation since 2012
- Prominent position on prime retailing thoroughfare
- Affluent South East London location
- Nearby occupiers include Holland & Barrett, Pret a Manger, Costa Coffee, Superdrug, Boots, Specsavers, Zizzi and Nationwide

#### Situation

Beckenham is an attractive and prosperous commuter suburb within the London Borough of Bromley, located 8 miles south-east of Central London. The property is prominently situated on the west side of Beckenham's prime and busy retailing thoroughfare on the High Street (A222), with nearby retailers including Holland & Barrett, Pret a Manger, Costa Coffee, Superdrug, Boots, Specsavers, Zizzi and Nationwide.

#### **Description**

The property comprises a double fronted self contained ground floor retail unit.

### **Tenancy & Accommodation**

| Unit                            | Use    |       | Floor Areas<br>Approx sq ft |                                                                                                            | Term                     | Rent p.a.x. | Rent Review (Reversion)                                                                                                  |
|---------------------------------|--------|-------|-----------------------------|------------------------------------------------------------------------------------------------------------|--------------------------|-------------|--------------------------------------------------------------------------------------------------------------------------|
| 131-133                         | Retail | 94.96 | (1,022)                     | ICE TREE YARD LTD<br>(CRN: 10772339)<br>t/a Emma Coleman Skin-Aesthetics, Dermatology &<br>Skincare<br>(2) | 12 years from 08/09/2017 | £37,426.39  | 08/09/2027. Rent Review increase to the greater of the Open Market Rent or In line with Retail Price Index. (07/09/2029) |
| Total Approximate Floor<br>Area |        | 94.96 | (1,022)<br>(1)              |                                                                                                            |                          | £37,426.39  |                                                                                                                          |