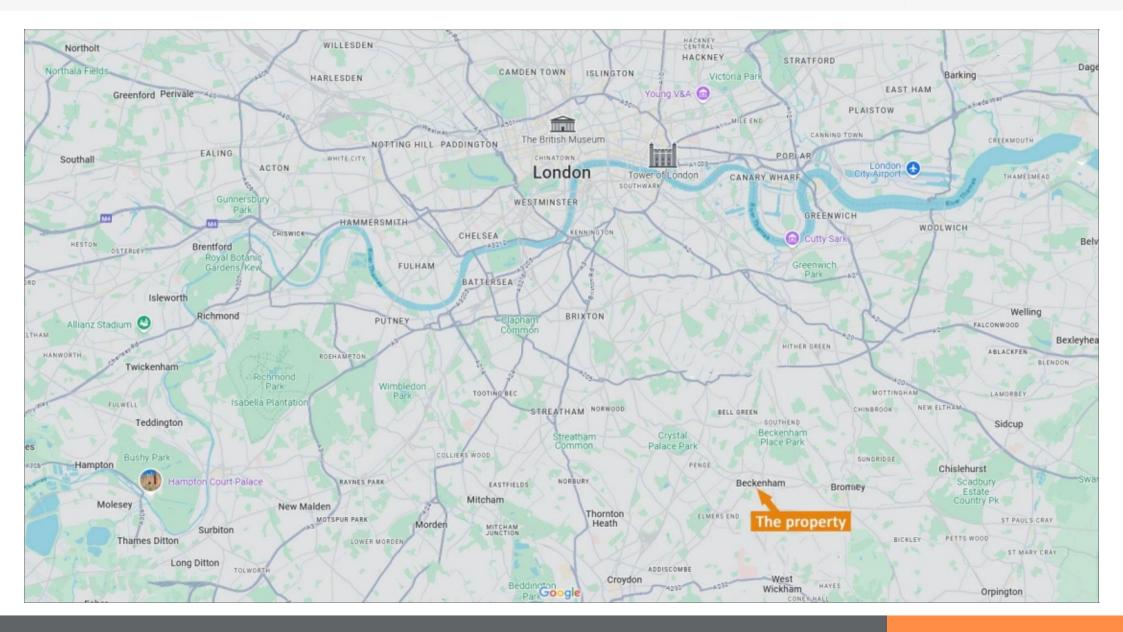

#### Location

Miles 4 miles north-east of Croydon, 8 miles south-east of Central

London

**Roads** A21, A222, A234, A2015

Rail Beckenham Junction, Clock House, Elmers End

Air London City Airport, London Gatwick Airport, London Heathrow

#### Situation

Beckenham is an attractive and prosperous commuter suburb within the London Borough of Bromley, located 8 miles south-east of Central London. The property is prominently situated on the west side of Beckenham's prime and busy retailing thoroughfare on the High Street (A222), with nearby retailers including Holland & Barrett, Pret a Manger, Costa Coffee, Superdrug, Boots, Specsavers, Zizzi and Nationwide.