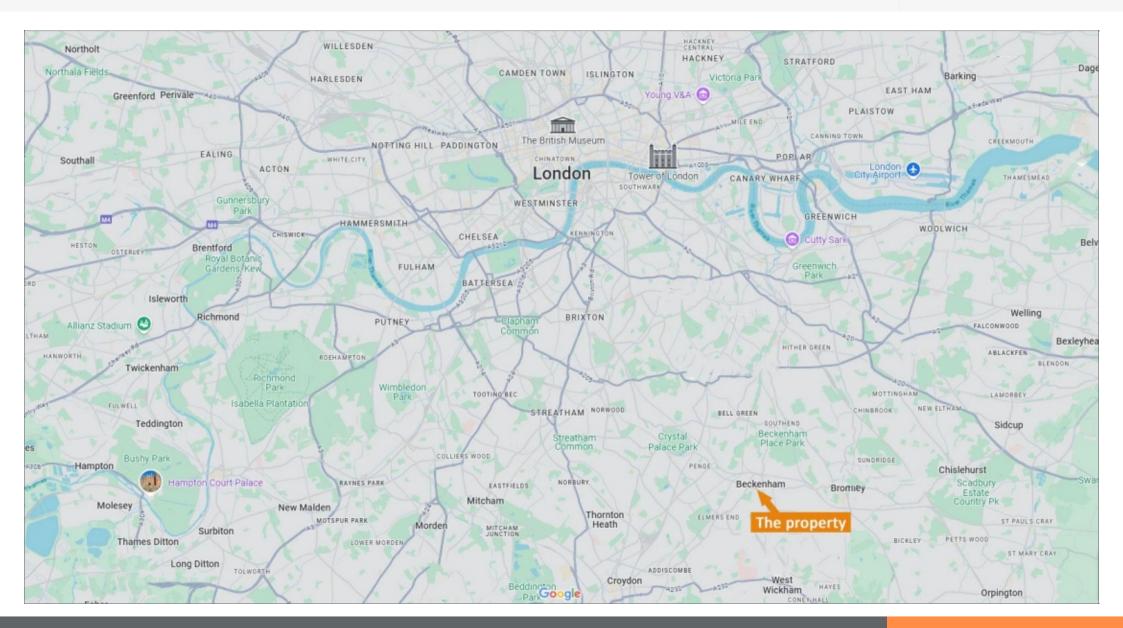

### Location

Miles 4 miles north-east of Croydon, 8 miles south-east of Central

London

**Roads** A21, A222, A234, A2015

Rail Beckenham Junction, Clock House, Elmers End

Air London City Airport, London Gatwick Airport, London Heathrow

#### Situation

Beckenham is an attractive and prosperous commuter suburb within the London Borough of Bromley, located 8 miles south-east of Central London. The property is prominently situated on the west side of Beckenham's prime and busy retailing thoroughfare on the High Street (A222), with nearby retailers including Holland & Barrett, Pret a Manger, Costa Coffee, Superdrug, Boots, Specsavers, Zizzi and Nationwide.