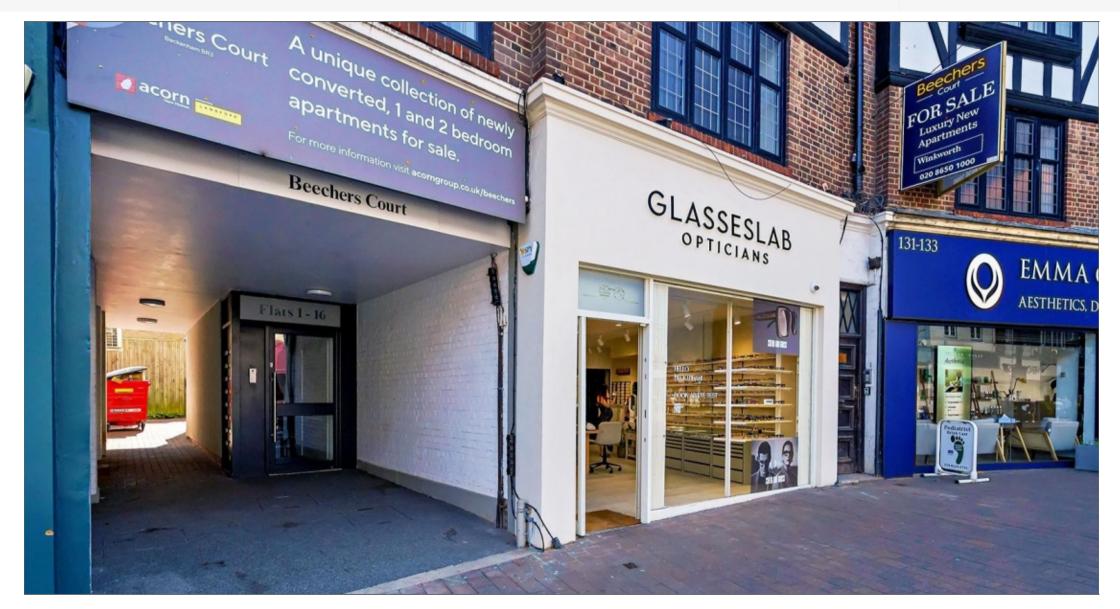

#### **London Retail Investment**

- Trading as GlassesLab Opticians until 2036 (subject to option)(3)
- 2029 & 2034 Rent Reviews with increases to the greater of the Open Market Rent or In line with Retail Price Index.
- Rent Deposit Held (3)
- Prominent position on prime retailing thoroughfare
- Affluent South East London location
- Nearby occupiers include Holland & Barrett, Pret a Manger, Costa Coffee, Superdrug, Boots, Specsavers, Zizzi and Nationwide

#### Situation

Beckenham is an attractive and prosperous commuter suburb within the London Borough of Bromley, located 8 miles south-east of Central London. The property is prominently situated on the west side of Beckenham's prime and busy retailing thoroughfare on the High Street (A222), with nearby retailers including Holland & Barrett, Pret a Manger, Costa Coffee, Superdrug, Boots, Specsavers, Zizzi and Nationwide.

### **Description**

The property comprises a self contained ground floor retail unit.