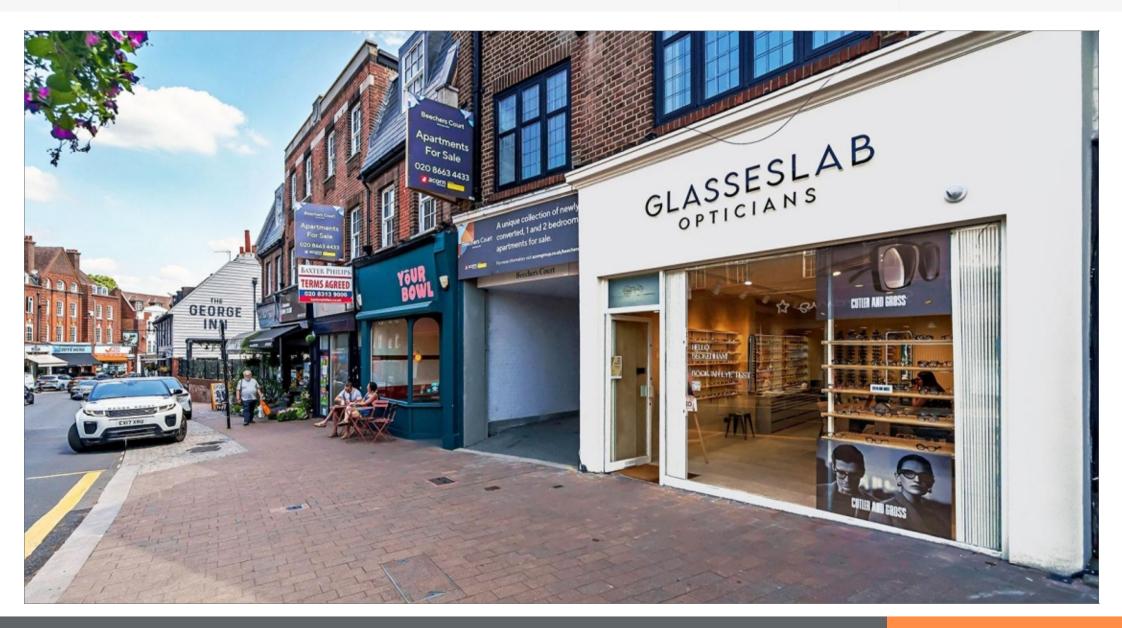

#### **London Retail Investment**

- Trading as GlassesLab Opticians until 2036 (subject to option)(3)
- 2029 & 2034 Rent Reviews with increases to the greater of the Open Market Rent or In line with Retail Price Index.
- Rent Deposit Held (3)
- Prominent position on prime retailing thoroughfare
- Affluent South East London location
- Nearby occupiers include Holland & Barrett, Pret a Manger, Costa Coffee, Superdrug, Boots, Specsavers, Zizzi and Nationwide

#### Situation

Beckenham is an attractive and prosperous commuter suburb within the London Borough of Bromley, located 8 miles south-east of Central London. The property is prominently situated on the west side of Beckenham's prime and busy retailing thoroughfare on the High Street (A222), with nearby retailers including Holland & Barrett, Pret a Manger, Costa Coffee, Superdrug, Boots, Specsavers, Zizzi and Nationwide.

### **Description**

The property comprises a self contained ground floor retail unit.