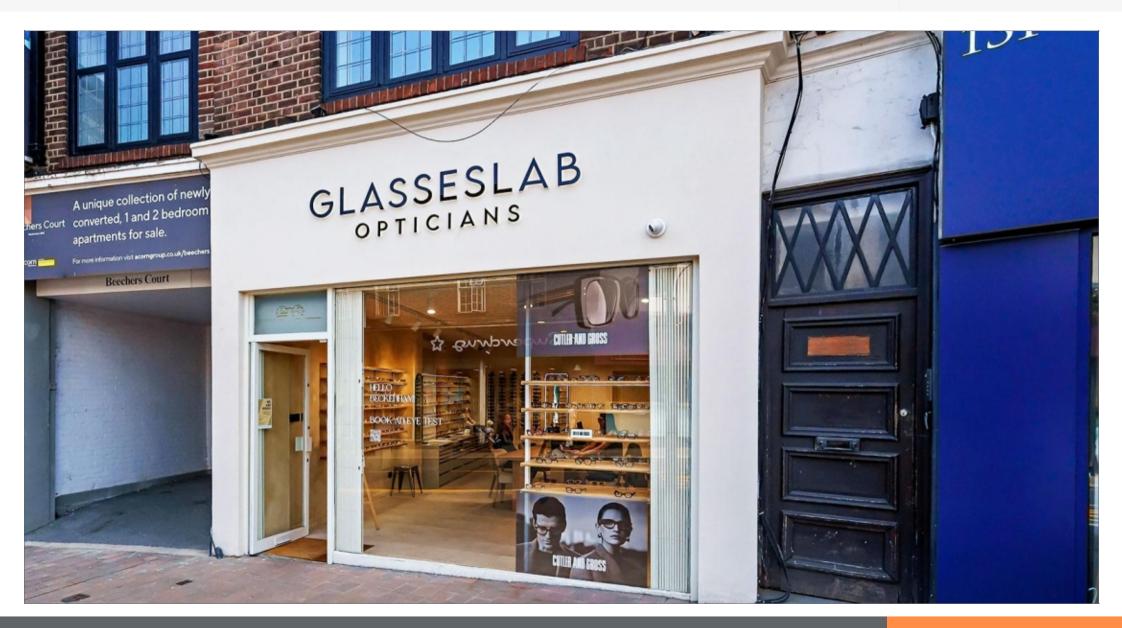

#### **London Retail Investment**

- Trading as GlassesLab Opticians until 2036 (subject to option)(3)
- 2029 & 2034 Rent Reviews with increases to the greater of the Open Market Rent or In line with Retail Price Index.
- Rent Deposit Held (3)
- Prominent position on prime retailing thoroughfare
- Affluent South East London location
- Nearby occupiers include Holland & Barrett, Pret a Manger, Costa Coffee, Superdrug, Boots, Specsavers, Zizzi and Nationwide

#### Situation

Beckenham is an attractive and prosperous commuter suburb within the London Borough of Bromley, located 8 miles south-east of Central London. The property is prominently situated on the west side of Beckenham's prime and busy retailing thoroughfare on the High Street (A222), with nearby retailers including Holland & Barrett, Pret a Manger, Costa Coffee, Superdrug, Boots, Specsavers, Zizzi and Nationwide.

### **Description**

The property comprises a self contained ground floor retail unit.