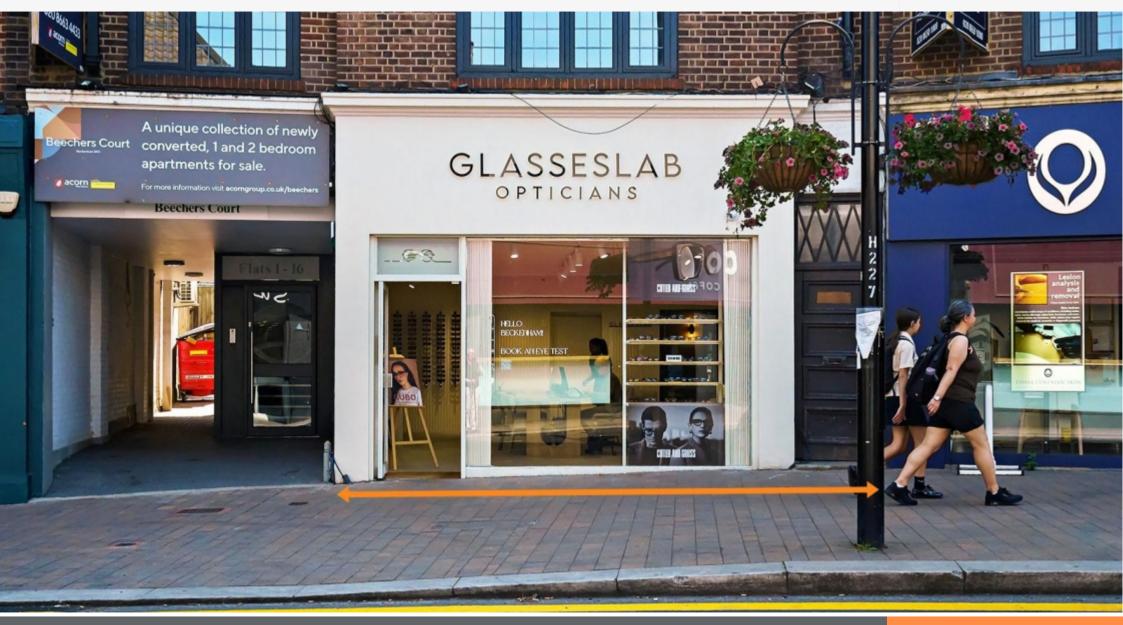

#### **London Retail Investment**

- Trading as GlassesLab Opticians until 2036 (subject to option)(3)
- 2029 & 2034 Rent Reviews with increases to the greater of the Open Market Rent or In line with Retail Price Index.
- Rent Deposit Held (3)
- Prominent position on prime retailing thoroughfare
- Affluent South East London location
- Nearby occupiers include Holland & Barrett, Pret a Manger, Costa Coffee, Superdrug, Boots, Specsavers, Zizzi and Nationwide

#### Situation

Beckenham is an attractive and prosperous commuter suburb within the London Borough of Bromley, located 8 miles south-east of Central London. The property is prominently situated on the west side of Beckenham's prime and busy retailing thoroughfare on the High Street (A222), with nearby retailers including Holland & Barrett, Pret a Manger, Costa Coffee, Superdrug, Boots, Specsavers, Zizzi and Nationwide.

### **Description**

The property comprises a self contained ground floor retail unit.