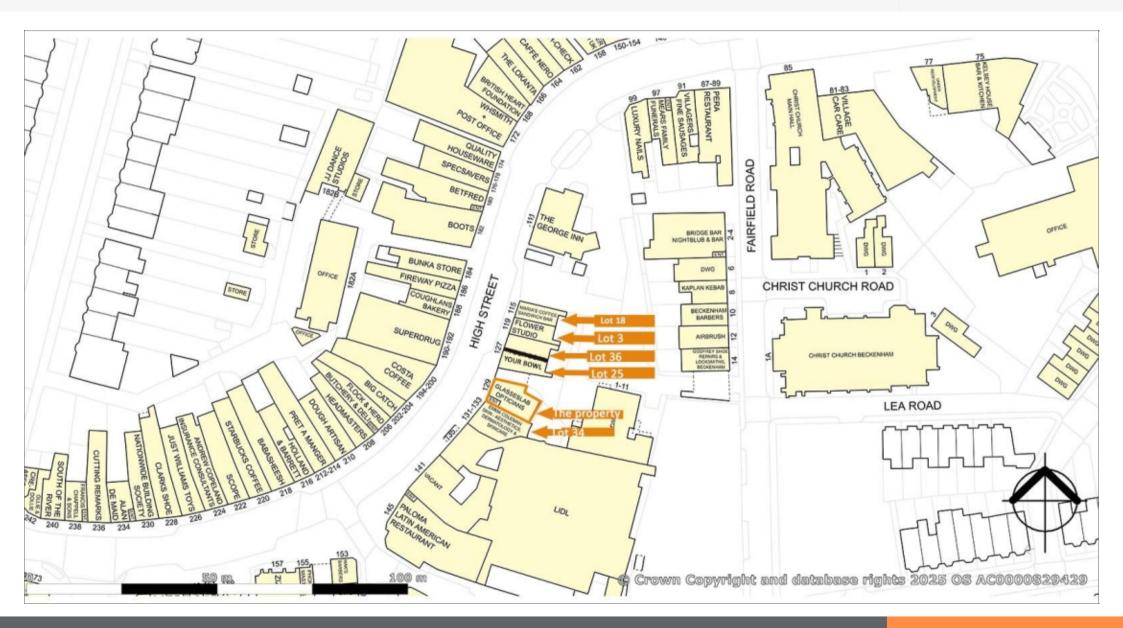

#### Situation

Beckenham is an attractive and prosperous commuter suburb within the London Borough of Bromley, located 8 miles south-east of Central London. The property is prominently situated on the west side of Beckenham's prime and busy retailing thoroughfare on the High Street (A222), with nearby retailers including Holland & Barrett, Pret a Manger, Costa Coffee, Superdrug, Boots, Specsavers, Zizzi and Nationwide.

#### Note

5 adjoining shops are being offered for sale separately as Lots 3, 18, 25, 34 and 36.