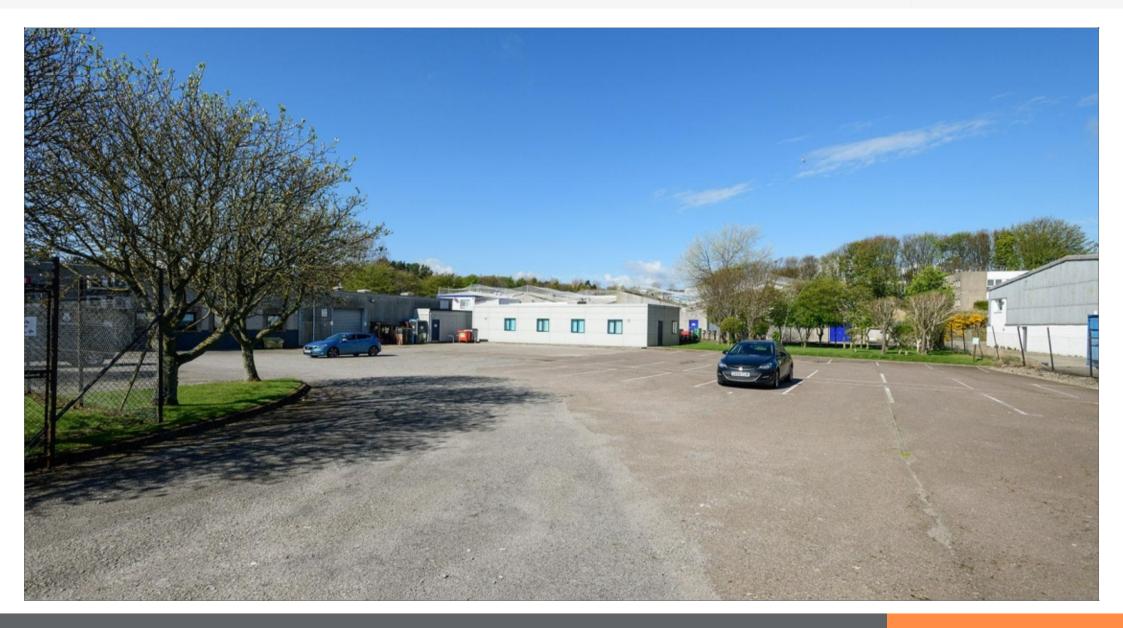

#### **Description**

The property comprises a single storey building with office and laboratory space together with a large car park to the north of the building.

- · Detached office and laboratory/workshop building with a significant car park / yard area
- Approx. 1,191.60 sq m (12,825 sq ft)
- Prominent corner site on main route through Bridge of Don Industrial Estate
- Nearby occupiers include Oceaneering, GS Hydro and numerous industrial & trade counter companies
- Close to McDonalds, Starbucks and within 100 metres of the main A90 heading north and joining the AWPR

#### Situation

The property is situated on the west side of Silverburn Place at the junction with Broadfold Road and is within the Bridge of Don Industrial Estate. The estate is a well established commercial area with industrial and office uses in addition to retail and leisure uses. There are excellent communication links with the A90 close by and easy access to Aberdeen's main road system including the AWPR to the north. Nearby occupiers include Oceaneering, GS Hydro and numerous industrial & trade counter companies.