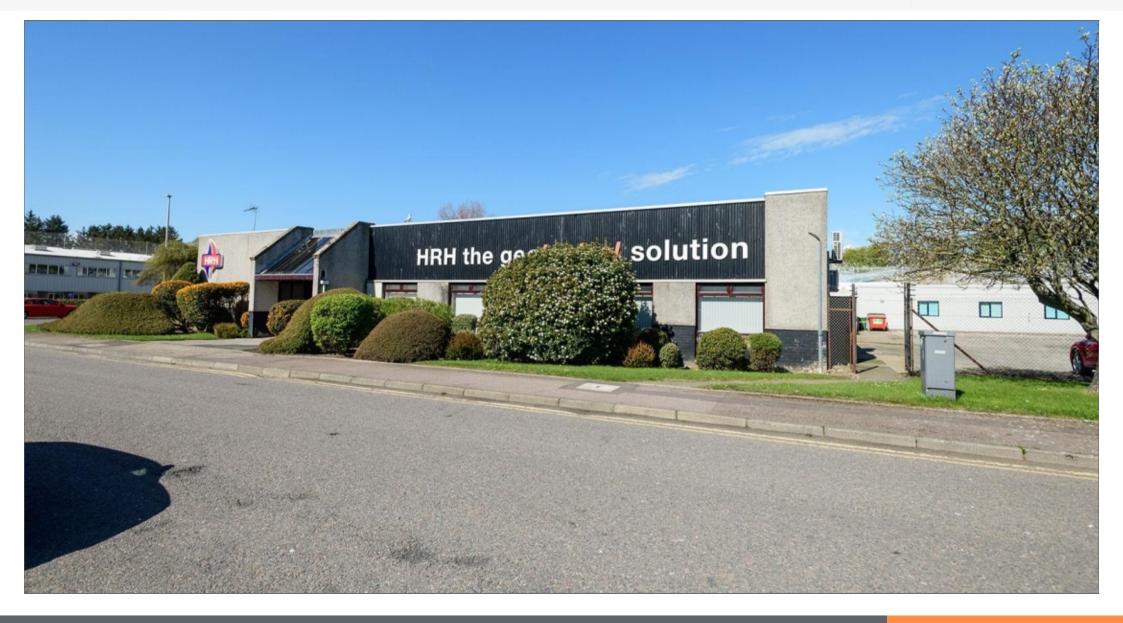

#### Situation

The property is situated on the west side of Silverburn Place at the junction with Broadfold Road and is within the Bridge of Don Industrial Estate. The estate is a well established commercial area with industrial and office uses in addition to retail and leisure uses. There are excellent communication links with the A90 close by and easy access to Aberdeen's main road system including the AWPR to the north. Nearby occupiers include Oceaneering, GS Hydro and numerous industrial & trade counter companies.

#### **Description**

The property comprises a single storey building with office and laboratory space together with a large car park to the north of the building.