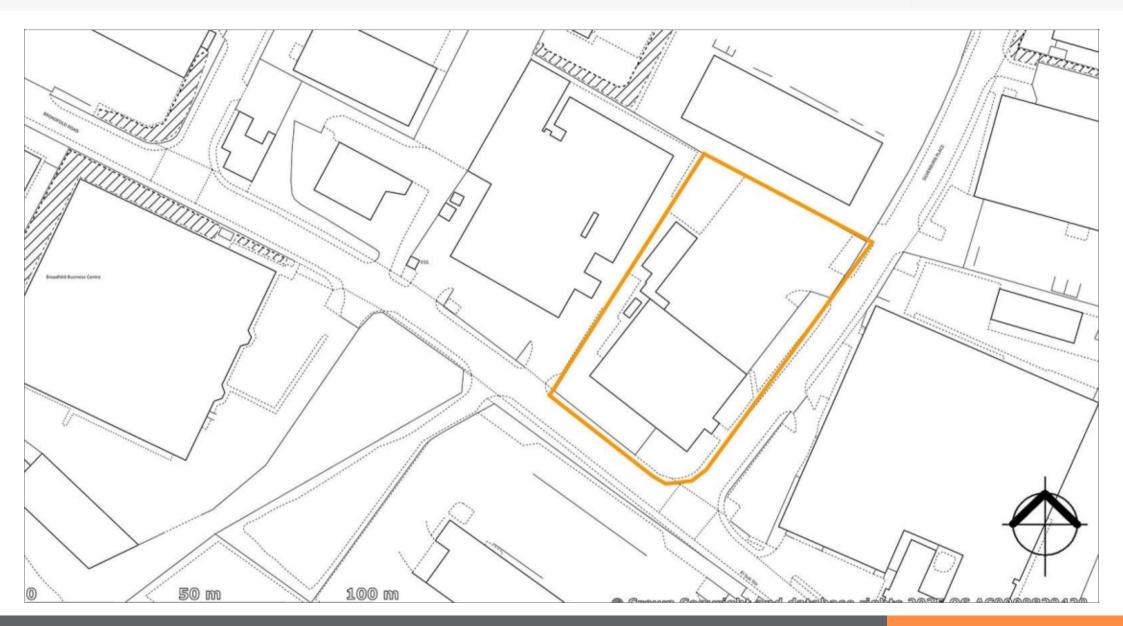

#### Situation

The property is situated on the west side of Silverburn Place at the junction with Broadfold Road and is within the Bridge of Don Industrial Estate. The estate is a well established commercial area with industrial and office uses in addition to retail and leisure uses. There are excellent communication links with the A90 close by and easy access to Aberdeen's main road system including the AWPR to the north. Nearby occupiers include Oceaneering, GS Hydro and numerous industrial & trade counter companies.

#### Location

3 miles north of Aberdeen City Centre Miles **Roads** A90, A96 Aberdeen Railway Station (Mainline and Scotrail) Rail Aberdeen Airport Air