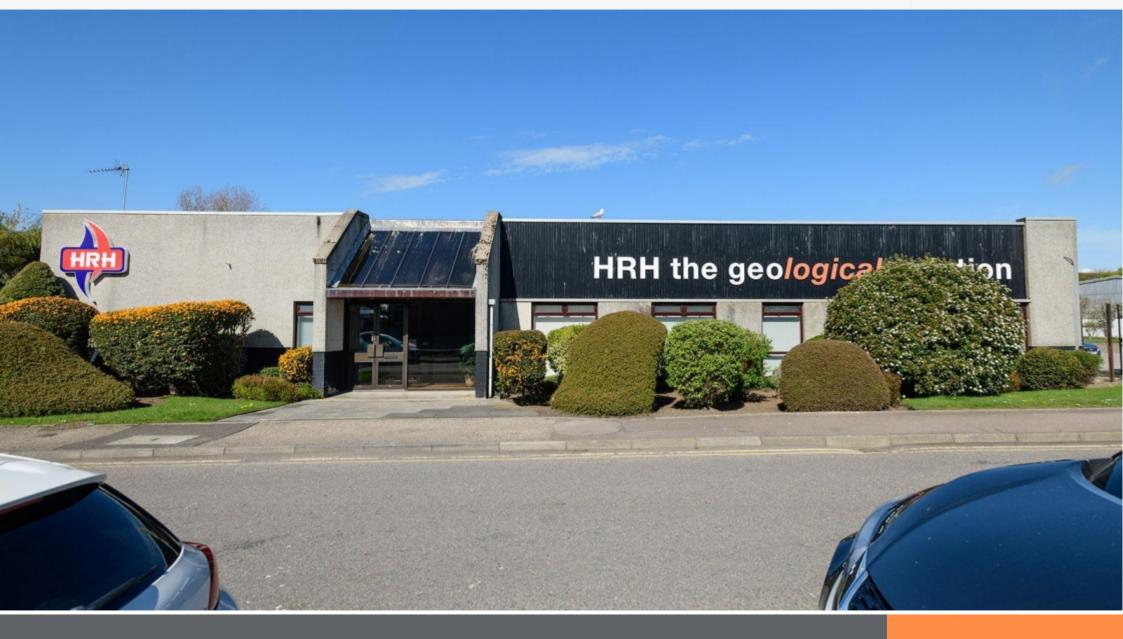

#### Situation

The property is situated on the west side of Silverburn Place at the junction with Broadfold Road and is within the Bridge of Don Industrial Estate. The estate is a well established commercial area with industrial and office uses in addition to retail and leisure uses. There are excellent communication links with the A90 close by and easy access to Aberdeen's main road system including the AWPR to the north. Nearby occupiers include Oceaneering, GS Hydro and numerous industrial & trade counter companies.

#### **Description**

The property comprises a single storey building with office and laboratory space together with a large car park to the north of the building.