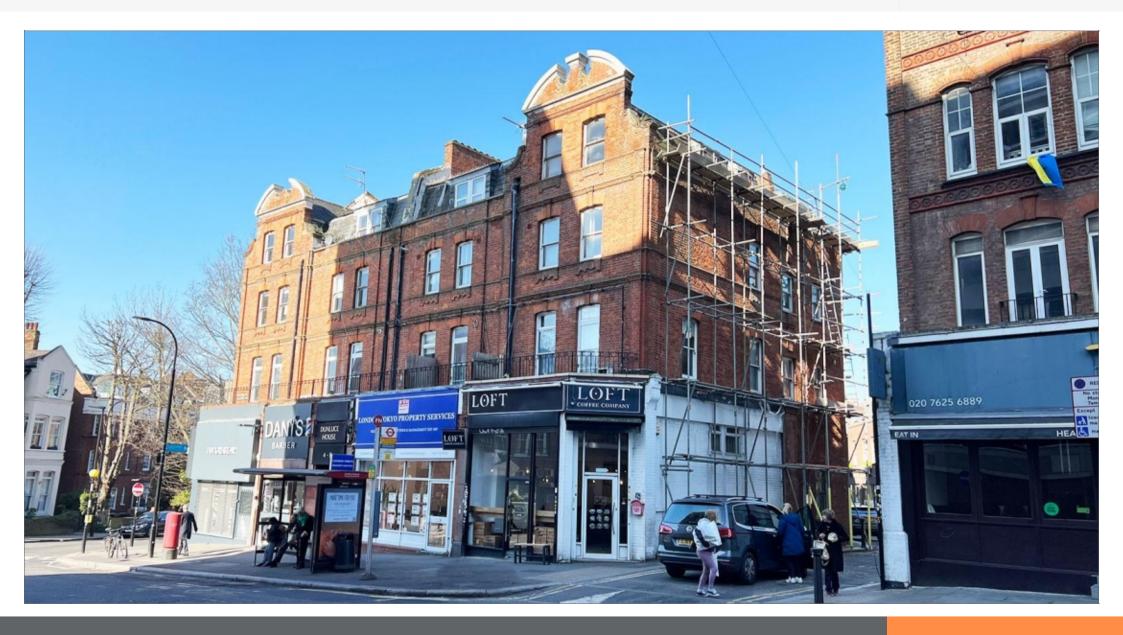

#### **Central London Retail Investment**

- · Highly affluent central London suburb
- Busy and attractive building adjacent to Finchley Road underground station
- Located off of Finchley Road in Hampstead
- VAT free investment
- Neighbouring occupiers include, Pret a Manger, Tortilla, Subway, Waitrose and the O2 shopping and entertainment centre

#### Situation

Canfield Gardens is situated on the west side of the very busy Finchley Road (A41), between Finchley Road underground station and a large Waitrose. The property is situated on the north side of Canfield Gardens, between its junctions with Canfield Place and Broadhurst Gardens. Neighbouring occupiers include, Pret a Manger, Tortilla, Subway, Waitrose and the O2 shopping and entertainment centre

#### **Description**

The property comprises a ground floor lock up shop which forms part of a larger building.