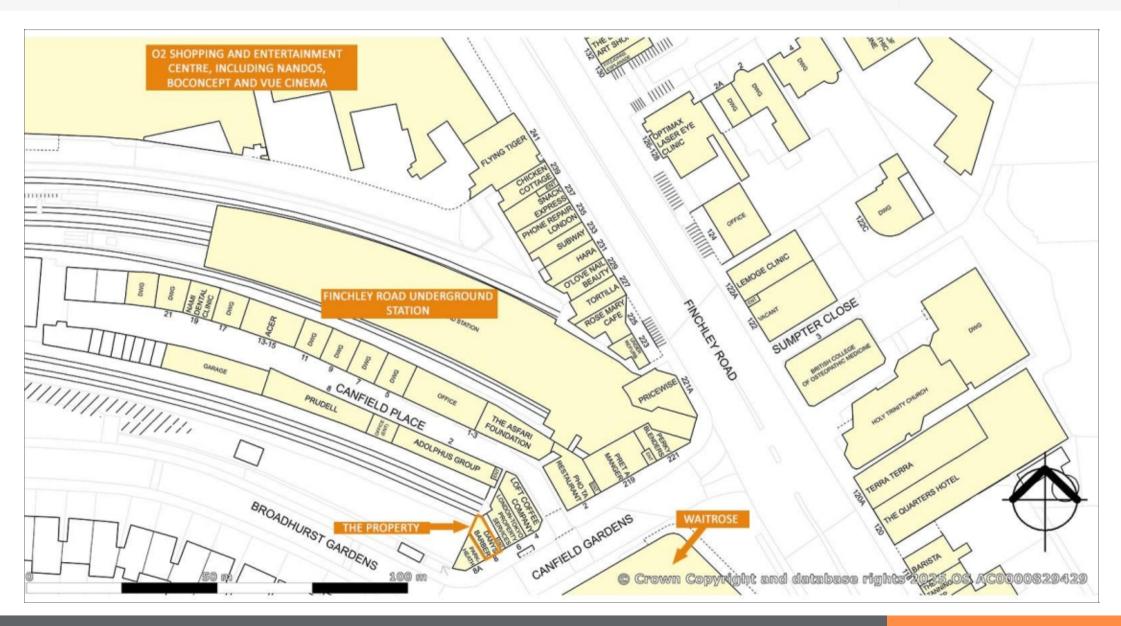

#### **Central London Retail Investment**

- · Highly affluent central London suburb
- Busy and attractive building adjacent to Finchley Road underground station
- Located off of Finchley Road in Hampstead
- VAT free investment
- Neighbouring occupiers include, Pret a Manger, Tortilla, Subway, Waitrose and the O2 shopping and entertainment centre

#### Location

Miles 2 miles north-west of Regent's Park, 3 miles north-west of the

West End of London

Roads A41, A406, M1, A1

Rail Finchley Road, West Hampstead and Kilburn Underground

Stations and West Hampstead Thameslink

#### Situation

Canfield Gardens is situated on the west side of the very busy Finchley Road (A41), between Finchley Road underground station and a large Waitrose. The property is situated on the north side of Canfield Gardens, between its junctions with Canfield Place and Broadhurst Gardens. Neighbouring occupiers include, Pret a Manger, Tortilla, Subway, Waitrose and the O2 shopping and entertainment centre