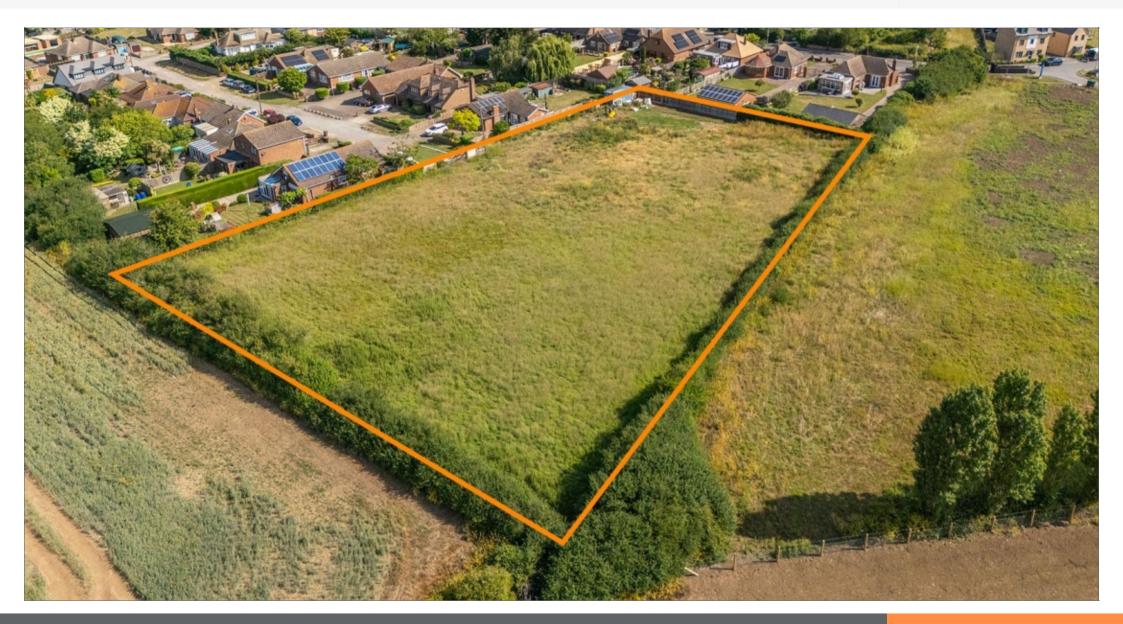

For sale by Auction on 10th July 2025 (unless sold or withdrawn prior)

For sale by Auction on 10th July 2025 (unless sold or withdrawn prior)

| <ul> <li>Land with Consented Residential Planning</li> <li>Planning Consent granted 16 houses</li> <li>Approximate Site Area 0.56 Ha (1.4 Acres)</li> <li>Attractive residential location</li> <li>1.5 miles south of Sheerness town centre</li> <li>5 miles north of Sittingbourne</li> <li>Nearby Occupiers include Aldi, Morrisons, Sports Direct, Poundland, B&amp;M Store with Garden Centre, Howdens and Screwfix</li> </ul> |                                        | Location                                                                                                                                                                                                                                                       |                                                                                                                                                                                                                                                                                                                                                        | Description                                                                                                                                                                                                                                                                                                                                                                                                                                                                   |
|------------------------------------------------------------------------------------------------------------------------------------------------------------------------------------------------------------------------------------------------------------------------------------------------------------------------------------------------------------------------------------------------------------------------------------|----------------------------------------|----------------------------------------------------------------------------------------------------------------------------------------------------------------------------------------------------------------------------------------------------------------|--------------------------------------------------------------------------------------------------------------------------------------------------------------------------------------------------------------------------------------------------------------------------------------------------------------------------------------------------------|-------------------------------------------------------------------------------------------------------------------------------------------------------------------------------------------------------------------------------------------------------------------------------------------------------------------------------------------------------------------------------------------------------------------------------------------------------------------------------|
|                                                                                                                                                                                                                                                                                                                                                                                                                                    |                                        | Miles<br>Roads<br>Rail<br>Air                                                                                                                                                                                                                                  | <ul> <li>1.5 miles south of Sheerness town centre, 5 miles north of<br/>Sittingbourne, 18 miles north-east of Gillingham, 29 miles north-<br/>west of Canterbury, 52 miles south-east of Central London<br/>A249, A2500, B2007</li> <li>Queensborough Railway Station, Sheerness-on-Sea Railway<br/>Station</li> <li>London Gatwick Airport</li> </ul> | The property comprises a broadly and level rectangular site of approximately 0.56 Ha (1.4 Acres) that is suitable for residential development. The site benefits from Planning Permission for development of the site for 16 dwellings, thirteen houses and three bungalows, all with off road parking and rear gardens.                                                                                                                                                      |
| Lot<br>30                                                                                                                                                                                                                                                                                                                                                                                                                          | Auction<br>10th July 2025              | Situation                                                                                                                                                                                                                                                      | ituation                                                                                                                                                                                                                                                                                                                                               | VAT is not applicable to this lot. Planning                                                                                                                                                                                                                                                                                                                                                                                                                                   |
| Vacant Possession                                                                                                                                                                                                                                                                                                                                                                                                                  | Status<br>Available                    | The property is situated at the end of Bartletts close in an attractive cul-de-sac,<br>within an attractive residential district known as Halfway Houses which is<br>equidistant (1.5 miles) between Sheerness to the north and Minster on Sea to the<br>east. |                                                                                                                                                                                                                                                                                                                                                        | Outline Planning permission has been granted on 9th October 2020 by Swale<br>Borough Council (19/503810/OUT) for the erection of 17 dwellings, new access                                                                                                                                                                                                                                                                                                                     |
| Sector<br>Land                                                                                                                                                                                                                                                                                                                                                                                                                     | Auction Venue<br>Live Streamed Auction |                                                                                                                                                                                                                                                                | nefits from being well served by shops including Aldi, Morrisons,<br>t, Poundland, B&M Store with Garden Centre, Howdens and                                                                                                                                                                                                                           | road, associated parking and landscaping, subject to conditions. On Approval of<br>Reserved Matters for Appearance, Landscaping, Layout and Scale pursuant to<br>19/503810/OUT was granted on 22nd July 2022, the number of dwellings was<br>reduced to 16, and Submission of details pursuant to Conditions 7 (surface<br>water) and Condition 9 (foul and surface water) subject to 19/503810/OUT was<br>approved on the 15th April 2025. The s.106 payment is £182,000. No |
|                                                                                                                                                                                                                                                                                                                                                                                                                                    |                                        | Tenure                                                                                                                                                                                                                                                         |                                                                                                                                                                                                                                                                                                                                                        | Community Infrastructure Payment (CIL) is applicable to this development.                                                                                                                                                                                                                                                                                                                                                                                                     |
|                                                                                                                                                                                                                                                                                                                                                                                                                                    |                                        | Freehold.                                                                                                                                                                                                                                                      |                                                                                                                                                                                                                                                                                                                                                        |                                                                                                                                                                                                                                                                                                                                                                                                                                                                               |
|                                                                                                                                                                                                                                                                                                                                                                                                                                    |                                        |                                                                                                                                                                                                                                                                |                                                                                                                                                                                                                                                                                                                                                        |                                                                                                                                                                                                                                                                                                                                                                                                                                                                               |