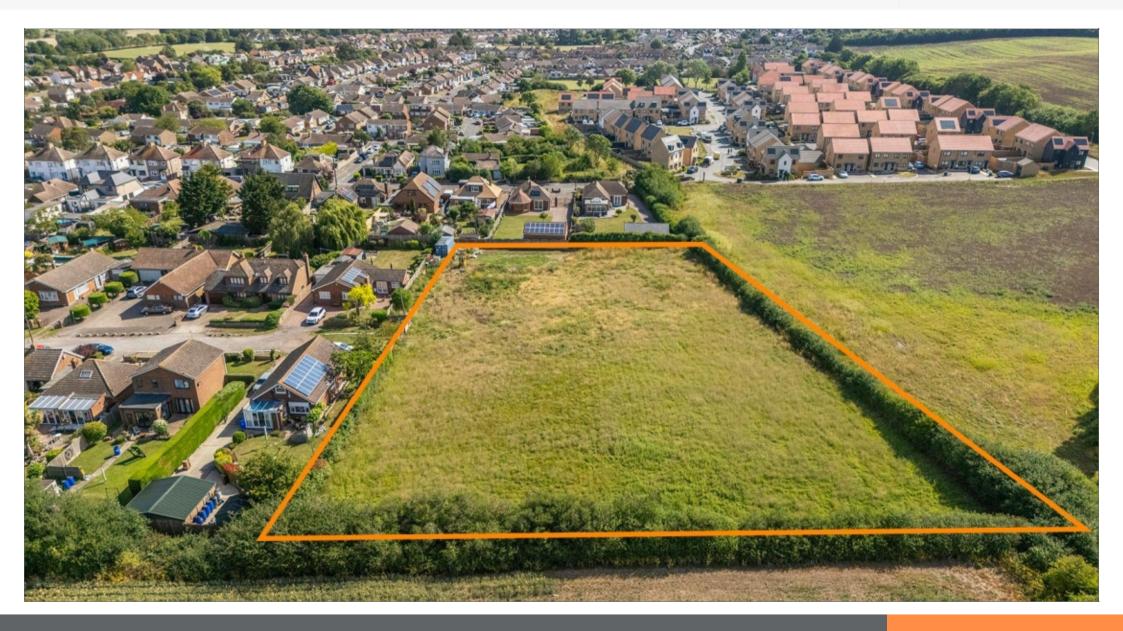

For sale by Auction on 10th July 2025 (unless sold or withdrawn prior)

For sale by Auction on 10th July 2025 (unless sold or withdrawn prior)

| <ul> <li>Land with Consented Residential Planning</li> <li>Planning Consent granted 16 houses</li> <li>Approximate Site Area 0.56 Ha (1.4 Acres)</li> <li>Attractive residential location</li> <li>1.5 miles south of Sheerness town centre</li> <li>5 miles north of Sittingbourne</li> <li>Nearby Occupiers include Aldi, Morrisons, Sports Direct, Poundland, B&amp;M Store with Garden Centre, Howdens and Screwfix</li> </ul> |                                        | Location                                                                                                                                                                                                                                                       |                                                                                                                                                                                                                                                                                                                                                        | Description                                                                                                                                                                                                                                                                                                                                                                                                                                                                   |
|------------------------------------------------------------------------------------------------------------------------------------------------------------------------------------------------------------------------------------------------------------------------------------------------------------------------------------------------------------------------------------------------------------------------------------|----------------------------------------|----------------------------------------------------------------------------------------------------------------------------------------------------------------------------------------------------------------------------------------------------------------|--------------------------------------------------------------------------------------------------------------------------------------------------------------------------------------------------------------------------------------------------------------------------------------------------------------------------------------------------------|-------------------------------------------------------------------------------------------------------------------------------------------------------------------------------------------------------------------------------------------------------------------------------------------------------------------------------------------------------------------------------------------------------------------------------------------------------------------------------|
|                                                                                                                                                                                                                                                                                                                                                                                                                                    |                                        | Miles<br>Roads<br>Rail<br>Air                                                                                                                                                                                                                                  | <ul> <li>1.5 miles south of Sheerness town centre, 5 miles north of<br/>Sittingbourne, 18 miles north-east of Gillingham, 29 miles north-<br/>west of Canterbury, 52 miles south-east of Central London<br/>A249, A2500, B2007</li> <li>Queensborough Railway Station, Sheerness-on-Sea Railway<br/>Station</li> <li>London Gatwick Airport</li> </ul> | The property comprises a broadly and level rectangular site of approximately 0.56 Ha (1.4 Acres) that is suitable for residential development. The site benefits from Planning Permission for development of the site for 16 dwellings, thirteen houses and three bungalows, all with off road parking and rear gardens.                                                                                                                                                      |
| Lot<br>30                                                                                                                                                                                                                                                                                                                                                                                                                          | Auction<br>10th July 2025              | Situation                                                                                                                                                                                                                                                      | ituation                                                                                                                                                                                                                                                                                                                                               | VAT is not applicable to this lot. Planning                                                                                                                                                                                                                                                                                                                                                                                                                                   |
| Vacant Possession                                                                                                                                                                                                                                                                                                                                                                                                                  | Status<br>Available                    | The property is situated at the end of Bartletts close in an attractive cul-de-sac,<br>within an attractive residential district known as Halfway Houses which is<br>equidistant (1.5 miles) between Sheerness to the north and Minster on Sea to the<br>east. |                                                                                                                                                                                                                                                                                                                                                        | Outline Planning permission has been granted on 9th October 2020 by Swale<br>Borough Council (19/503810/OUT) for the erection of 17 dwellings, new access                                                                                                                                                                                                                                                                                                                     |
| Sector<br>Land                                                                                                                                                                                                                                                                                                                                                                                                                     | Auction Venue<br>Live Streamed Auction |                                                                                                                                                                                                                                                                | nefits from being well served by shops including Aldi, Morrisons,<br>t, Poundland, B&M Store with Garden Centre, Howdens and                                                                                                                                                                                                                           | road, associated parking and landscaping, subject to conditions. On Approval of<br>Reserved Matters for Appearance, Landscaping, Layout and Scale pursuant to<br>19/503810/OUT was granted on 22nd July 2022, the number of dwellings was<br>reduced to 16, and Submission of details pursuant to Conditions 7 (surface<br>water) and Condition 9 (foul and surface water) subject to 19/503810/OUT was<br>approved on the 15th April 2025. The s.106 payment is £182,000. No |
|                                                                                                                                                                                                                                                                                                                                                                                                                                    |                                        | Tenure                                                                                                                                                                                                                                                         |                                                                                                                                                                                                                                                                                                                                                        | Community Infrastructure Payment (CIL) is applicable to this development.                                                                                                                                                                                                                                                                                                                                                                                                     |
|                                                                                                                                                                                                                                                                                                                                                                                                                                    |                                        | Freehold.                                                                                                                                                                                                                                                      |                                                                                                                                                                                                                                                                                                                                                        |                                                                                                                                                                                                                                                                                                                                                                                                                                                                               |
|                                                                                                                                                                                                                                                                                                                                                                                                                                    |                                        |                                                                                                                                                                                                                                                                |                                                                                                                                                                                                                                                                                                                                                        |                                                                                                                                                                                                                                                                                                                                                                                                                                                                               |