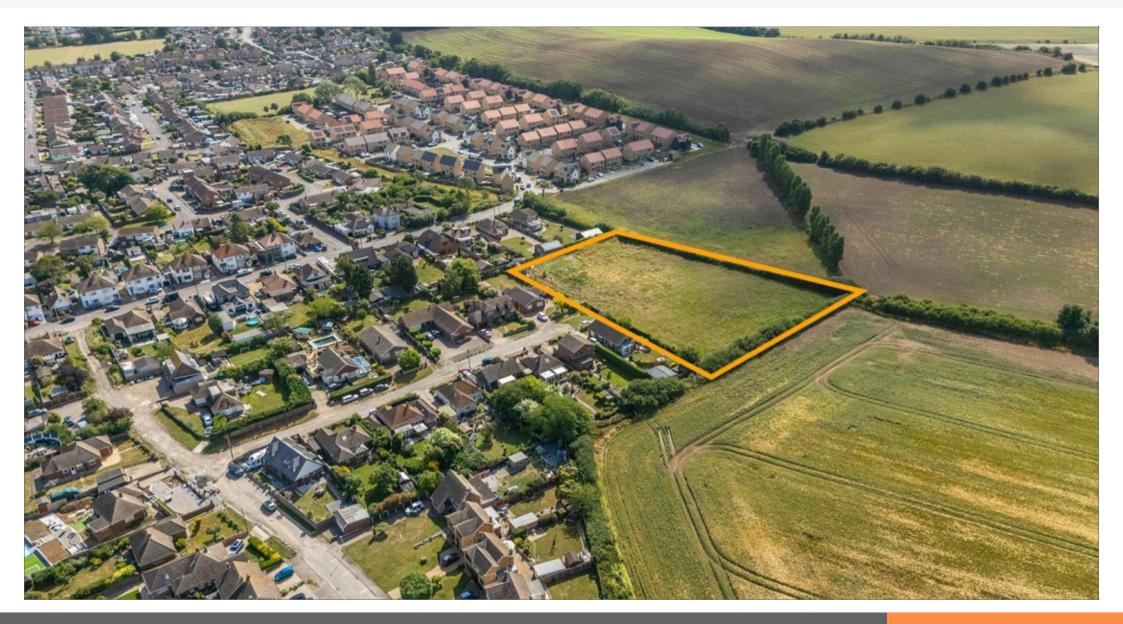

For sale by Auction on 10th July 2025 (unless sold or withdrawn prior)

For sale by Auction on 10th July 2025 (unless sold or withdrawn prior)

| <ul> <li>Land with Consented Residential Planning</li> <li>Planning Consent granted 16 houses</li> <li>Approximate Site Area 0.56 Ha (1.4 Acres)</li> <li>Attractive residential location</li> <li>1.5 miles south of Sheerness town centre</li> <li>5 miles north of Sittingbourne</li> <li>Nearby Occupiers include Aldi, Morrisons, Sports Direct, Poundland, B&amp;M Store with Garden Centre, Howdens and Screwfix</li> </ul> |                                        | Location                                                                                                                                                                                                                                                       |                                                                                                                                                                                                                                                                                                                                                        | Description                                                                                                                                                                                                                                                                                                                                                                                                                                                                   |
|------------------------------------------------------------------------------------------------------------------------------------------------------------------------------------------------------------------------------------------------------------------------------------------------------------------------------------------------------------------------------------------------------------------------------------|----------------------------------------|----------------------------------------------------------------------------------------------------------------------------------------------------------------------------------------------------------------------------------------------------------------|--------------------------------------------------------------------------------------------------------------------------------------------------------------------------------------------------------------------------------------------------------------------------------------------------------------------------------------------------------|-------------------------------------------------------------------------------------------------------------------------------------------------------------------------------------------------------------------------------------------------------------------------------------------------------------------------------------------------------------------------------------------------------------------------------------------------------------------------------|
|                                                                                                                                                                                                                                                                                                                                                                                                                                    |                                        | Miles<br>Roads<br>Rail<br>Air                                                                                                                                                                                                                                  | <ul> <li>1.5 miles south of Sheerness town centre, 5 miles north of<br/>Sittingbourne, 18 miles north-east of Gillingham, 29 miles north-<br/>west of Canterbury, 52 miles south-east of Central London<br/>A249, A2500, B2007</li> <li>Queensborough Railway Station, Sheerness-on-Sea Railway<br/>Station</li> <li>London Gatwick Airport</li> </ul> | The property comprises a broadly and level rectangular site of approximately 0.56 Ha (1.4 Acres) that is suitable for residential development. The site benefits from Planning Permission for development of the site for 16 dwellings, thirteen houses and three bungalows, all with off road parking and rear gardens.                                                                                                                                                      |
| Lot<br>30                                                                                                                                                                                                                                                                                                                                                                                                                          | Auction<br>10th July 2025              | Situation                                                                                                                                                                                                                                                      | ituation                                                                                                                                                                                                                                                                                                                                               | VAT is not applicable to this lot. Planning                                                                                                                                                                                                                                                                                                                                                                                                                                   |
| Vacant Possession                                                                                                                                                                                                                                                                                                                                                                                                                  | Status<br>Available                    | The property is situated at the end of Bartletts close in an attractive cul-de-sac,<br>within an attractive residential district known as Halfway Houses which is<br>equidistant (1.5 miles) between Sheerness to the north and Minster on Sea to the<br>east. |                                                                                                                                                                                                                                                                                                                                                        | Outline Planning permission has been granted on 9th October 2020 by Swale<br>Borough Council (19/503810/OUT) for the erection of 17 dwellings, new access                                                                                                                                                                                                                                                                                                                     |
| Sector<br>Land                                                                                                                                                                                                                                                                                                                                                                                                                     | Auction Venue<br>Live Streamed Auction |                                                                                                                                                                                                                                                                | nefits from being well served by shops including Aldi, Morrisons,<br>t, Poundland, B&M Store with Garden Centre, Howdens and                                                                                                                                                                                                                           | road, associated parking and landscaping, subject to conditions. On Approval of<br>Reserved Matters for Appearance, Landscaping, Layout and Scale pursuant to<br>19/503810/OUT was granted on 22nd July 2022, the number of dwellings was<br>reduced to 16, and Submission of details pursuant to Conditions 7 (surface<br>water) and Condition 9 (foul and surface water) subject to 19/503810/OUT was<br>approved on the 15th April 2025. The s.106 payment is £182,000. No |
|                                                                                                                                                                                                                                                                                                                                                                                                                                    |                                        | Tenure                                                                                                                                                                                                                                                         |                                                                                                                                                                                                                                                                                                                                                        | Community Infrastructure Payment (CIL) is applicable to this development.                                                                                                                                                                                                                                                                                                                                                                                                     |
|                                                                                                                                                                                                                                                                                                                                                                                                                                    |                                        | Freehold.                                                                                                                                                                                                                                                      |                                                                                                                                                                                                                                                                                                                                                        |                                                                                                                                                                                                                                                                                                                                                                                                                                                                               |
|                                                                                                                                                                                                                                                                                                                                                                                                                                    |                                        |                                                                                                                                                                                                                                                                |                                                                                                                                                                                                                                                                                                                                                        |                                                                                                                                                                                                                                                                                                                                                                                                                                                                               |