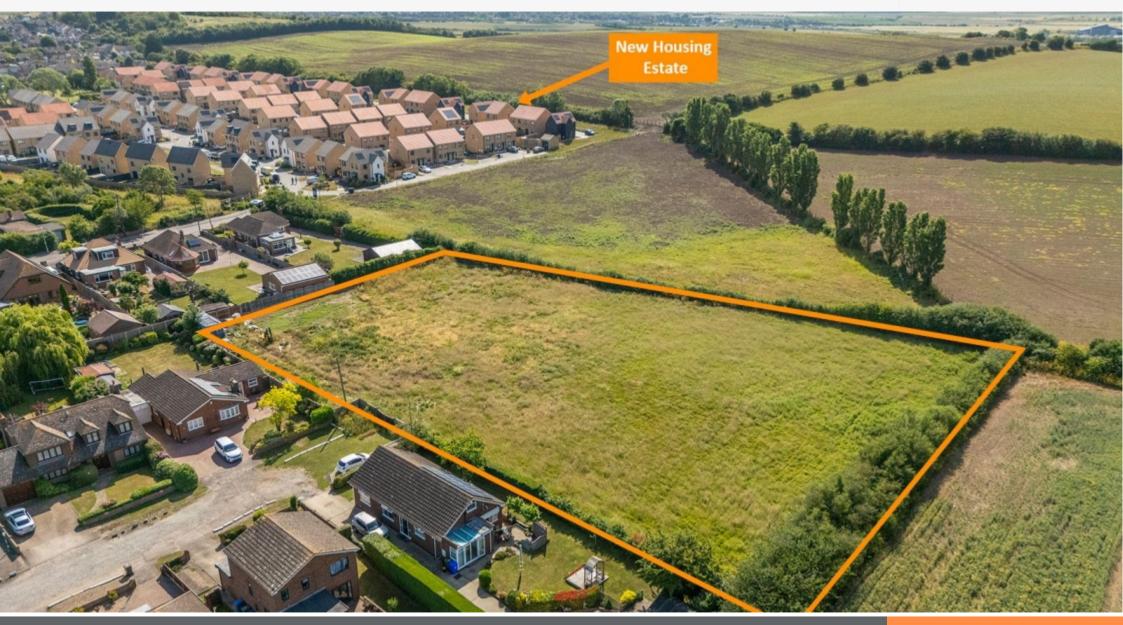

For sale by Auction on 10th July 2025 (unless sold or withdrawn prior)

For sale by Auction on 10th July 2025 (unless sold or withdrawn prior)

| <ul> <li>Land with Consented Residential Planning</li> <li>Planning Consent granted 16 houses</li> <li>Approximate Site Area 0.56 Ha (1.4 Acres)</li> <li>Attractive residential location</li> <li>1.5 miles south of Sheerness town centre</li> <li>5 miles north of Sittingbourne</li> <li>Nearby Occupiers include Aldi, Morrisons, Sports Direct, Poundland, B&amp;M Store with Garden Centre, Howdens and Screwfix</li> </ul> |                                        | Location                                                                                                                                                                                                                                                       |                                                                                                                                                                                                                                                                                                                                                        | Description                                                                                                                                                                                                                                                                                                                                                                                                                                                                   |
|------------------------------------------------------------------------------------------------------------------------------------------------------------------------------------------------------------------------------------------------------------------------------------------------------------------------------------------------------------------------------------------------------------------------------------|----------------------------------------|----------------------------------------------------------------------------------------------------------------------------------------------------------------------------------------------------------------------------------------------------------------|--------------------------------------------------------------------------------------------------------------------------------------------------------------------------------------------------------------------------------------------------------------------------------------------------------------------------------------------------------|-------------------------------------------------------------------------------------------------------------------------------------------------------------------------------------------------------------------------------------------------------------------------------------------------------------------------------------------------------------------------------------------------------------------------------------------------------------------------------|
|                                                                                                                                                                                                                                                                                                                                                                                                                                    |                                        | Miles<br>Roads<br>Rail<br>Air                                                                                                                                                                                                                                  | <ul> <li>1.5 miles south of Sheerness town centre, 5 miles north of<br/>Sittingbourne, 18 miles north-east of Gillingham, 29 miles north-<br/>west of Canterbury, 52 miles south-east of Central London<br/>A249, A2500, B2007</li> <li>Queensborough Railway Station, Sheerness-on-Sea Railway<br/>Station</li> <li>London Gatwick Airport</li> </ul> | The property comprises a broadly and level rectangular site of approximately 0.56 Ha (1.4 Acres) that is suitable for residential development. The site benefits from Planning Permission for development of the site for 16 dwellings, thirteen houses and three bungalows, all with off road parking and rear gardens.                                                                                                                                                      |
| Lot<br>30                                                                                                                                                                                                                                                                                                                                                                                                                          | Auction<br>10th July 2025              | Situation                                                                                                                                                                                                                                                      | ituation                                                                                                                                                                                                                                                                                                                                               | VAT is not applicable to this lot. Planning                                                                                                                                                                                                                                                                                                                                                                                                                                   |
| Vacant Possession                                                                                                                                                                                                                                                                                                                                                                                                                  | Status<br>Available                    | The property is situated at the end of Bartletts close in an attractive cul-de-sac,<br>within an attractive residential district known as Halfway Houses which is<br>equidistant (1.5 miles) between Sheerness to the north and Minster on Sea to the<br>east. |                                                                                                                                                                                                                                                                                                                                                        | Outline Planning permission has been granted on 9th October 2020 by Swale<br>Borough Council (19/503810/OUT) for the erection of 17 dwellings, new access                                                                                                                                                                                                                                                                                                                     |
| Sector<br>Land                                                                                                                                                                                                                                                                                                                                                                                                                     | Auction Venue<br>Live Streamed Auction |                                                                                                                                                                                                                                                                | nefits from being well served by shops including Aldi, Morrisons,<br>t, Poundland, B&M Store with Garden Centre, Howdens and                                                                                                                                                                                                                           | road, associated parking and landscaping, subject to conditions. On Approval of<br>Reserved Matters for Appearance, Landscaping, Layout and Scale pursuant to<br>19/503810/OUT was granted on 22nd July 2022, the number of dwellings was<br>reduced to 16, and Submission of details pursuant to Conditions 7 (surface<br>water) and Condition 9 (foul and surface water) subject to 19/503810/OUT was<br>approved on the 15th April 2025. The s.106 payment is £182,000. No |
|                                                                                                                                                                                                                                                                                                                                                                                                                                    |                                        | Tenure                                                                                                                                                                                                                                                         |                                                                                                                                                                                                                                                                                                                                                        | Community Infrastructure Payment (CIL) is applicable to this development.                                                                                                                                                                                                                                                                                                                                                                                                     |
|                                                                                                                                                                                                                                                                                                                                                                                                                                    |                                        | Freehold.                                                                                                                                                                                                                                                      |                                                                                                                                                                                                                                                                                                                                                        |                                                                                                                                                                                                                                                                                                                                                                                                                                                                               |
|                                                                                                                                                                                                                                                                                                                                                                                                                                    |                                        |                                                                                                                                                                                                                                                                |                                                                                                                                                                                                                                                                                                                                                        |                                                                                                                                                                                                                                                                                                                                                                                                                                                                               |