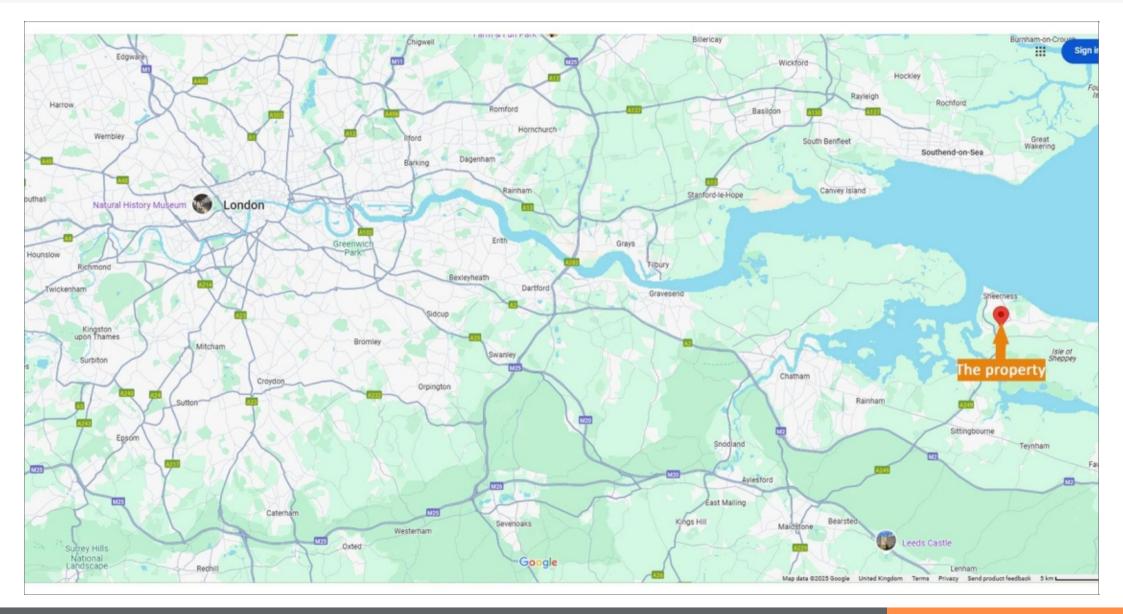

For sale by Auction on 10th July 2025 (unless sold or withdrawn prior)

For sale by Auction on 10th July 2025 (unless sold or withdrawn prior)

| <ul> <li>Land with Consented Residential Planning</li> <li>Planning Consent granted 16 houses</li> <li>Approximate Site Area 0.56 Ha (1.4 Acres)</li> <li>Attractive residential location</li> <li>1.5 miles south of Sheerness town centre</li> <li>5 miles north of Sittingbourne</li> <li>Nearby Occupiers include Aldi, Morrisons, Sports Direct, Poundland, B&amp;M Store with Garden Centre, Howdens and Screwfix</li> </ul> |                                        | Location                                                                                                                                                                                                                                                       |                                                                                                                                                                                                                                                                                                                                                        | Description                                                                                                                                                                                                                                                                                                                                                                                                                                                                   |
|------------------------------------------------------------------------------------------------------------------------------------------------------------------------------------------------------------------------------------------------------------------------------------------------------------------------------------------------------------------------------------------------------------------------------------|----------------------------------------|----------------------------------------------------------------------------------------------------------------------------------------------------------------------------------------------------------------------------------------------------------------|--------------------------------------------------------------------------------------------------------------------------------------------------------------------------------------------------------------------------------------------------------------------------------------------------------------------------------------------------------|-------------------------------------------------------------------------------------------------------------------------------------------------------------------------------------------------------------------------------------------------------------------------------------------------------------------------------------------------------------------------------------------------------------------------------------------------------------------------------|
|                                                                                                                                                                                                                                                                                                                                                                                                                                    |                                        | Miles<br>Roads<br>Rail<br>Air                                                                                                                                                                                                                                  | <ul> <li>1.5 miles south of Sheerness town centre, 5 miles north of<br/>Sittingbourne, 18 miles north-east of Gillingham, 29 miles north-<br/>west of Canterbury, 52 miles south-east of Central London<br/>A249, A2500, B2007</li> <li>Queensborough Railway Station, Sheerness-on-Sea Railway<br/>Station</li> <li>London Gatwick Airport</li> </ul> | The property comprises a broadly and level rectangular site of approximately 0.56 Ha (1.4 Acres) that is suitable for residential development. The site benefits from Planning Permission for development of the site for 16 dwellings, thirteen houses and three bungalows, all with off road parking and rear gardens.                                                                                                                                                      |
| Lot<br>30                                                                                                                                                                                                                                                                                                                                                                                                                          | Auction<br>10th July 2025              | Situation                                                                                                                                                                                                                                                      | ituation                                                                                                                                                                                                                                                                                                                                               | VAT is not applicable to this lot. Planning                                                                                                                                                                                                                                                                                                                                                                                                                                   |
| Vacant Possession                                                                                                                                                                                                                                                                                                                                                                                                                  | Status<br>Available                    | The property is situated at the end of Bartletts close in an attractive cul-de-sac,<br>within an attractive residential district known as Halfway Houses which is<br>equidistant (1.5 miles) between Sheerness to the north and Minster on Sea to the<br>east. |                                                                                                                                                                                                                                                                                                                                                        | Outline Planning permission has been granted on 9th October 2020 by Swale<br>Borough Council (19/503810/OUT) for the erection of 17 dwellings, new access                                                                                                                                                                                                                                                                                                                     |
| Sector<br>Land                                                                                                                                                                                                                                                                                                                                                                                                                     | Auction Venue<br>Live Streamed Auction |                                                                                                                                                                                                                                                                | nefits from being well served by shops including Aldi, Morrisons,<br>t, Poundland, B&M Store with Garden Centre, Howdens and                                                                                                                                                                                                                           | road, associated parking and landscaping, subject to conditions. On Approval of<br>Reserved Matters for Appearance, Landscaping, Layout and Scale pursuant to<br>19/503810/OUT was granted on 22nd July 2022, the number of dwellings was<br>reduced to 16, and Submission of details pursuant to Conditions 7 (surface<br>water) and Condition 9 (foul and surface water) subject to 19/503810/OUT was<br>approved on the 15th April 2025. The s.106 payment is £182,000. No |
|                                                                                                                                                                                                                                                                                                                                                                                                                                    |                                        | Tenure                                                                                                                                                                                                                                                         |                                                                                                                                                                                                                                                                                                                                                        | Community Infrastructure Payment (CIL) is applicable to this development.                                                                                                                                                                                                                                                                                                                                                                                                     |
|                                                                                                                                                                                                                                                                                                                                                                                                                                    |                                        | Freehold.                                                                                                                                                                                                                                                      |                                                                                                                                                                                                                                                                                                                                                        |                                                                                                                                                                                                                                                                                                                                                                                                                                                                               |
|                                                                                                                                                                                                                                                                                                                                                                                                                                    |                                        |                                                                                                                                                                                                                                                                |                                                                                                                                                                                                                                                                                                                                                        |                                                                                                                                                                                                                                                                                                                                                                                                                                                                               |