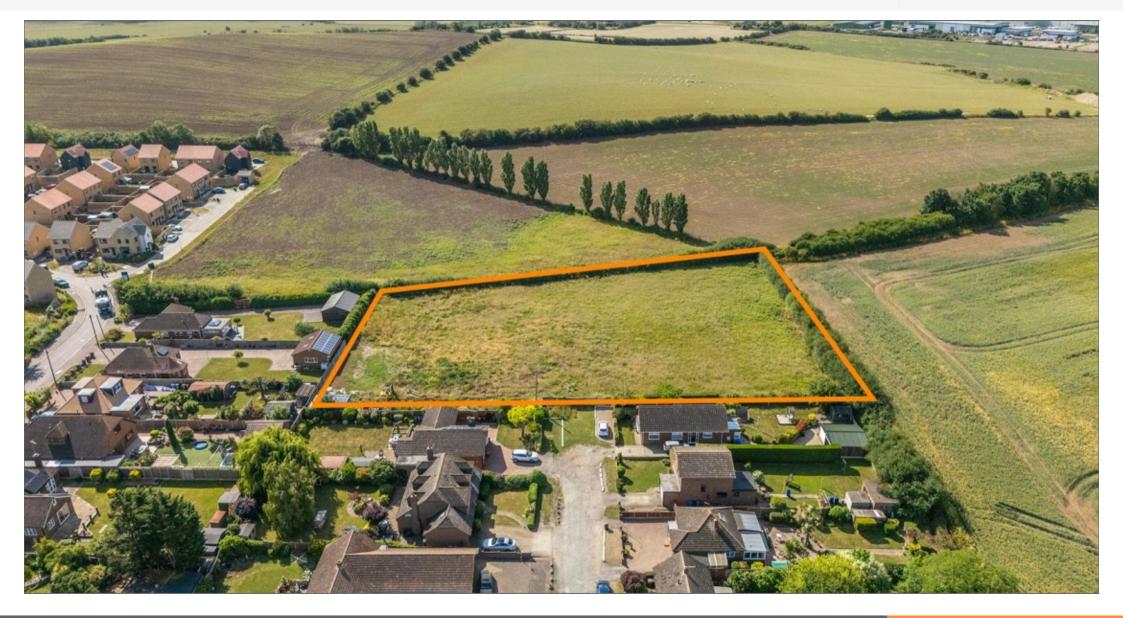

For sale by Auction on 10th July 2025 (unless sold or withdrawn prior)

For sale by Auction on 10th July 2025 (unless sold or withdrawn prior)

| <ul> <li>Land with Consented Residential Planning</li> <li>Planning Consent granted 16 houses</li> <li>Approximate Site Area 0.56 Ha (1.4 Acres)</li> <li>Attractive residential location</li> <li>1.5 miles south of Sheerness town centre</li> <li>5 miles north of Sittingbourne</li> <li>Nearby Occupiers include Aldi, Morrisons, Sports Direct, Poundland, B&amp;M Store with Garden Centre, Howdens and Screwfix</li> </ul> |                                        | Location                                                                                                                                                                                                                                                       |                                                                                                                                                                                                                                                                                                                                                        | Description                                                                                                                                                                                                                                                                                                                                                                                                                                                                   |
|------------------------------------------------------------------------------------------------------------------------------------------------------------------------------------------------------------------------------------------------------------------------------------------------------------------------------------------------------------------------------------------------------------------------------------|----------------------------------------|----------------------------------------------------------------------------------------------------------------------------------------------------------------------------------------------------------------------------------------------------------------|--------------------------------------------------------------------------------------------------------------------------------------------------------------------------------------------------------------------------------------------------------------------------------------------------------------------------------------------------------|-------------------------------------------------------------------------------------------------------------------------------------------------------------------------------------------------------------------------------------------------------------------------------------------------------------------------------------------------------------------------------------------------------------------------------------------------------------------------------|
|                                                                                                                                                                                                                                                                                                                                                                                                                                    |                                        | Miles<br>Roads<br>Rail<br>Air                                                                                                                                                                                                                                  | <ul> <li>1.5 miles south of Sheerness town centre, 5 miles north of<br/>Sittingbourne, 18 miles north-east of Gillingham, 29 miles north-<br/>west of Canterbury, 52 miles south-east of Central London<br/>A249, A2500, B2007</li> <li>Queensborough Railway Station, Sheerness-on-Sea Railway<br/>Station</li> <li>London Gatwick Airport</li> </ul> | The property comprises a broadly and level rectangular site of approximately 0.56 Ha (1.4 Acres) that is suitable for residential development. The site benefits from Planning Permission for development of the site for 16 dwellings, thirteen houses and three bungalows, all with off road parking and rear gardens.                                                                                                                                                      |
| Lot<br>30                                                                                                                                                                                                                                                                                                                                                                                                                          | Auction<br>10th July 2025              | Situation                                                                                                                                                                                                                                                      | ituation                                                                                                                                                                                                                                                                                                                                               | VAT is not applicable to this lot. Planning                                                                                                                                                                                                                                                                                                                                                                                                                                   |
| Vacant Possession                                                                                                                                                                                                                                                                                                                                                                                                                  | Status<br>Available                    | The property is situated at the end of Bartletts close in an attractive cul-de-sac,<br>within an attractive residential district known as Halfway Houses which is<br>equidistant (1.5 miles) between Sheerness to the north and Minster on Sea to the<br>east. |                                                                                                                                                                                                                                                                                                                                                        | Outline Planning permission has been granted on 9th October 2020 by Swale<br>Borough Council (19/503810/OUT) for the erection of 17 dwellings, new access                                                                                                                                                                                                                                                                                                                     |
| Sector<br>Land                                                                                                                                                                                                                                                                                                                                                                                                                     | Auction Venue<br>Live Streamed Auction |                                                                                                                                                                                                                                                                | nefits from being well served by shops including Aldi, Morrisons,<br>t, Poundland, B&M Store with Garden Centre, Howdens and                                                                                                                                                                                                                           | road, associated parking and landscaping, subject to conditions. On Approval of<br>Reserved Matters for Appearance, Landscaping, Layout and Scale pursuant to<br>19/503810/OUT was granted on 22nd July 2022, the number of dwellings was<br>reduced to 16, and Submission of details pursuant to Conditions 7 (surface<br>water) and Condition 9 (foul and surface water) subject to 19/503810/OUT was<br>approved on the 15th April 2025. The s.106 payment is £182,000. No |
|                                                                                                                                                                                                                                                                                                                                                                                                                                    |                                        | Tenure                                                                                                                                                                                                                                                         |                                                                                                                                                                                                                                                                                                                                                        | Community Infrastructure Payment (CIL) is applicable to this development.                                                                                                                                                                                                                                                                                                                                                                                                     |
|                                                                                                                                                                                                                                                                                                                                                                                                                                    |                                        | Freehold.                                                                                                                                                                                                                                                      |                                                                                                                                                                                                                                                                                                                                                        |                                                                                                                                                                                                                                                                                                                                                                                                                                                                               |
|                                                                                                                                                                                                                                                                                                                                                                                                                                    |                                        |                                                                                                                                                                                                                                                                |                                                                                                                                                                                                                                                                                                                                                        |                                                                                                                                                                                                                                                                                                                                                                                                                                                                               |