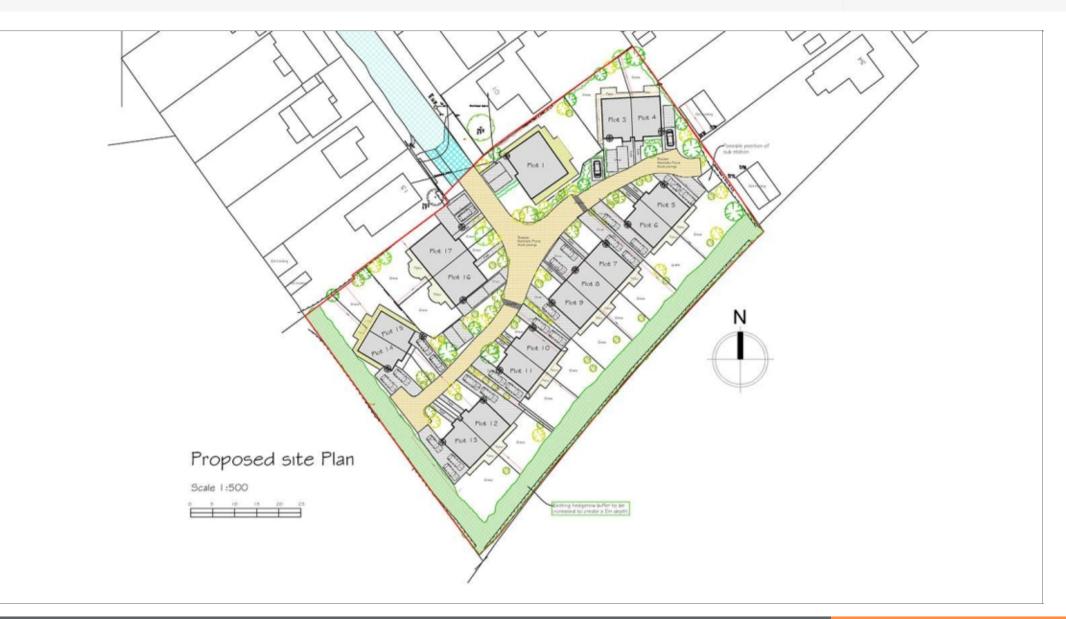

For sale by Auction on 10th July 2025 (unless sold or withdrawn prior)

For sale by Auction on 10th July 2025 (unless sold or withdrawn prior)

| <ul> <li>Land with Consented Residential Planning</li> <li>Planning Consent granted 16 houses</li> <li>Approximate Site Area 0.56 Ha (1.4 Acres)</li> <li>Attractive residential location</li> <li>1.5 miles south of Sheerness town centre</li> <li>5 miles north of Sittingbourne</li> <li>Nearby Occupiers include Aldi, Morrisons, Sports Direct, Poundland, B&amp;M Store with Garden Centre, Howdens and Screwfix</li> </ul> |                                        | Location                                                                                                                                                                                                                                                       |                                                                                                                                                                                                                                                                                                                                                        | Description                                                                                                                                                                                                                                                                                                                                                                                                                                                                   |
|------------------------------------------------------------------------------------------------------------------------------------------------------------------------------------------------------------------------------------------------------------------------------------------------------------------------------------------------------------------------------------------------------------------------------------|----------------------------------------|----------------------------------------------------------------------------------------------------------------------------------------------------------------------------------------------------------------------------------------------------------------|--------------------------------------------------------------------------------------------------------------------------------------------------------------------------------------------------------------------------------------------------------------------------------------------------------------------------------------------------------|-------------------------------------------------------------------------------------------------------------------------------------------------------------------------------------------------------------------------------------------------------------------------------------------------------------------------------------------------------------------------------------------------------------------------------------------------------------------------------|
|                                                                                                                                                                                                                                                                                                                                                                                                                                    |                                        | Miles<br>Roads<br>Rail<br>Air                                                                                                                                                                                                                                  | <ul> <li>1.5 miles south of Sheerness town centre, 5 miles north of<br/>Sittingbourne, 18 miles north-east of Gillingham, 29 miles north-<br/>west of Canterbury, 52 miles south-east of Central London<br/>A249, A2500, B2007</li> <li>Queensborough Railway Station, Sheerness-on-Sea Railway<br/>Station</li> <li>London Gatwick Airport</li> </ul> | The property comprises a broadly and level rectangular site of approximately 0.56 Ha (1.4 Acres) that is suitable for residential development. The site benefits from Planning Permission for development of the site for 16 dwellings, thirteen houses and three bungalows, all with off road parking and rear gardens.                                                                                                                                                      |
| Lot<br>30                                                                                                                                                                                                                                                                                                                                                                                                                          | Auction<br>10th July 2025              | Situation                                                                                                                                                                                                                                                      | ituation                                                                                                                                                                                                                                                                                                                                               | VAT is not applicable to this lot. Planning                                                                                                                                                                                                                                                                                                                                                                                                                                   |
| Vacant Possession                                                                                                                                                                                                                                                                                                                                                                                                                  | Status<br>Available                    | The property is situated at the end of Bartletts close in an attractive cul-de-sac,<br>within an attractive residential district known as Halfway Houses which is<br>equidistant (1.5 miles) between Sheerness to the north and Minster on Sea to the<br>east. |                                                                                                                                                                                                                                                                                                                                                        | Outline Planning permission has been granted on 9th October 2020 by Swale<br>Borough Council (19/503810/OUT) for the erection of 17 dwellings, new access                                                                                                                                                                                                                                                                                                                     |
| Sector<br>Land                                                                                                                                                                                                                                                                                                                                                                                                                     | Auction Venue<br>Live Streamed Auction |                                                                                                                                                                                                                                                                | nefits from being well served by shops including Aldi, Morrisons,<br>t, Poundland, B&M Store with Garden Centre, Howdens and                                                                                                                                                                                                                           | road, associated parking and landscaping, subject to conditions. On Approval of<br>Reserved Matters for Appearance, Landscaping, Layout and Scale pursuant to<br>19/503810/OUT was granted on 22nd July 2022, the number of dwellings was<br>reduced to 16, and Submission of details pursuant to Conditions 7 (surface<br>water) and Condition 9 (foul and surface water) subject to 19/503810/OUT was<br>approved on the 15th April 2025. The s.106 payment is £182,000. No |
|                                                                                                                                                                                                                                                                                                                                                                                                                                    |                                        | Tenure                                                                                                                                                                                                                                                         |                                                                                                                                                                                                                                                                                                                                                        | Community Infrastructure Payment (CIL) is applicable to this development.                                                                                                                                                                                                                                                                                                                                                                                                     |
|                                                                                                                                                                                                                                                                                                                                                                                                                                    |                                        | Freehold.                                                                                                                                                                                                                                                      |                                                                                                                                                                                                                                                                                                                                                        |                                                                                                                                                                                                                                                                                                                                                                                                                                                                               |
|                                                                                                                                                                                                                                                                                                                                                                                                                                    |                                        |                                                                                                                                                                                                                                                                |                                                                                                                                                                                                                                                                                                                                                        |                                                                                                                                                                                                                                                                                                                                                                                                                                                                               |