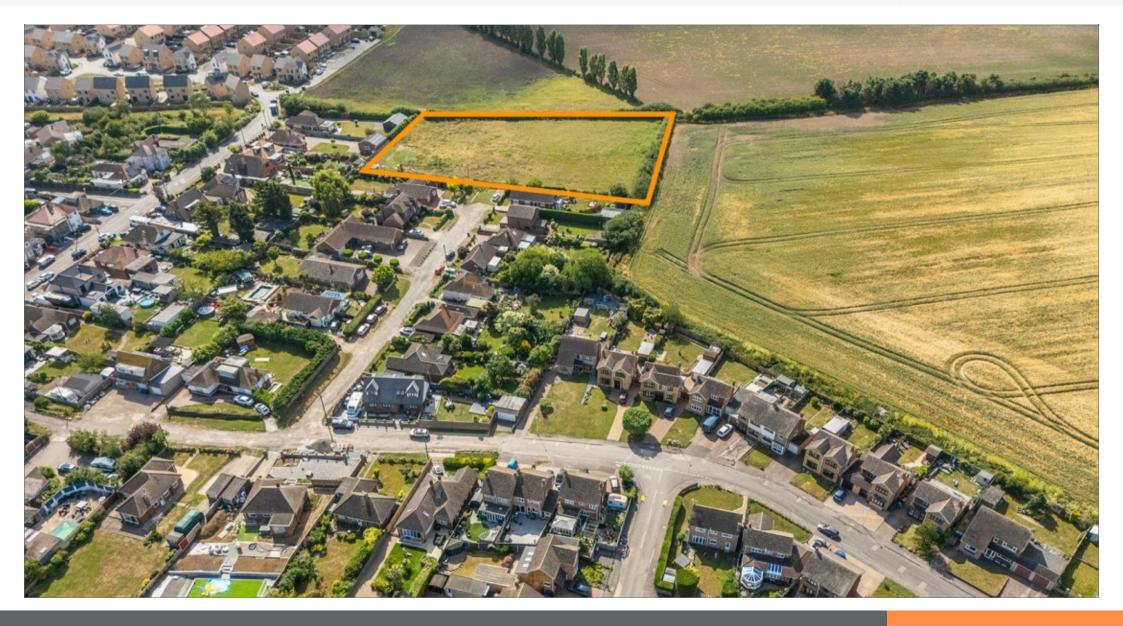

For sale by Auction on 10th July 2025 (unless sold or withdrawn prior)

For sale by Auction on 10th July 2025 (unless sold or withdrawn prior)

| <ul> <li>Land with Consented Residential Planning</li> <li>Planning Consent granted 16 houses</li> <li>Approximate Site Area 0.56 Ha (1.4 Acres)</li> <li>Attractive residential location</li> <li>1.5 miles south of Sheerness town centre</li> <li>5 miles north of Sittingbourne</li> <li>Nearby Occupiers include Aldi, Morrisons, Sports Direct, Poundland, B&amp;M Store with Garden Centre, Howdens and Screwfix</li> </ul> |                                        | Location                                                                                                                                                                                                                                                       |                                                                                                                                                                                                                                                                                                                                                        | Description                                                                                                                                                                                                                                                                                                                                                                                                                                                                   |
|------------------------------------------------------------------------------------------------------------------------------------------------------------------------------------------------------------------------------------------------------------------------------------------------------------------------------------------------------------------------------------------------------------------------------------|----------------------------------------|----------------------------------------------------------------------------------------------------------------------------------------------------------------------------------------------------------------------------------------------------------------|--------------------------------------------------------------------------------------------------------------------------------------------------------------------------------------------------------------------------------------------------------------------------------------------------------------------------------------------------------|-------------------------------------------------------------------------------------------------------------------------------------------------------------------------------------------------------------------------------------------------------------------------------------------------------------------------------------------------------------------------------------------------------------------------------------------------------------------------------|
|                                                                                                                                                                                                                                                                                                                                                                                                                                    |                                        | Miles<br>Roads<br>Rail<br>Air                                                                                                                                                                                                                                  | <ul> <li>1.5 miles south of Sheerness town centre, 5 miles north of<br/>Sittingbourne, 18 miles north-east of Gillingham, 29 miles north-<br/>west of Canterbury, 52 miles south-east of Central London<br/>A249, A2500, B2007</li> <li>Queensborough Railway Station, Sheerness-on-Sea Railway<br/>Station</li> <li>London Gatwick Airport</li> </ul> | The property comprises a broadly and level rectangular site of approximately 0.56 Ha (1.4 Acres) that is suitable for residential development. The site benefits from Planning Permission for development of the site for 16 dwellings, thirteen houses and three bungalows, all with off road parking and rear gardens.                                                                                                                                                      |
| Lot<br>30                                                                                                                                                                                                                                                                                                                                                                                                                          | Auction<br>10th July 2025              | Situation                                                                                                                                                                                                                                                      | ituation                                                                                                                                                                                                                                                                                                                                               | VAT is not applicable to this lot. Planning                                                                                                                                                                                                                                                                                                                                                                                                                                   |
| Vacant Possession                                                                                                                                                                                                                                                                                                                                                                                                                  | Status<br>Available                    | The property is situated at the end of Bartletts close in an attractive cul-de-sac,<br>within an attractive residential district known as Halfway Houses which is<br>equidistant (1.5 miles) between Sheerness to the north and Minster on Sea to the<br>east. |                                                                                                                                                                                                                                                                                                                                                        | Outline Planning permission has been granted on 9th October 2020 by Swale<br>Borough Council (19/503810/OUT) for the erection of 17 dwellings, new access                                                                                                                                                                                                                                                                                                                     |
| Sector<br>Land                                                                                                                                                                                                                                                                                                                                                                                                                     | Auction Venue<br>Live Streamed Auction |                                                                                                                                                                                                                                                                | nefits from being well served by shops including Aldi, Morrisons,<br>t, Poundland, B&M Store with Garden Centre, Howdens and                                                                                                                                                                                                                           | road, associated parking and landscaping, subject to conditions. On Approval of<br>Reserved Matters for Appearance, Landscaping, Layout and Scale pursuant to<br>19/503810/OUT was granted on 22nd July 2022, the number of dwellings was<br>reduced to 16, and Submission of details pursuant to Conditions 7 (surface<br>water) and Condition 9 (foul and surface water) subject to 19/503810/OUT was<br>approved on the 15th April 2025. The s.106 payment is £182,000. No |
|                                                                                                                                                                                                                                                                                                                                                                                                                                    |                                        | Tenure                                                                                                                                                                                                                                                         |                                                                                                                                                                                                                                                                                                                                                        | Community Infrastructure Payment (CIL) is applicable to this development.                                                                                                                                                                                                                                                                                                                                                                                                     |
|                                                                                                                                                                                                                                                                                                                                                                                                                                    |                                        | Freehold.                                                                                                                                                                                                                                                      |                                                                                                                                                                                                                                                                                                                                                        |                                                                                                                                                                                                                                                                                                                                                                                                                                                                               |
|                                                                                                                                                                                                                                                                                                                                                                                                                                    |                                        |                                                                                                                                                                                                                                                                |                                                                                                                                                                                                                                                                                                                                                        |                                                                                                                                                                                                                                                                                                                                                                                                                                                                               |