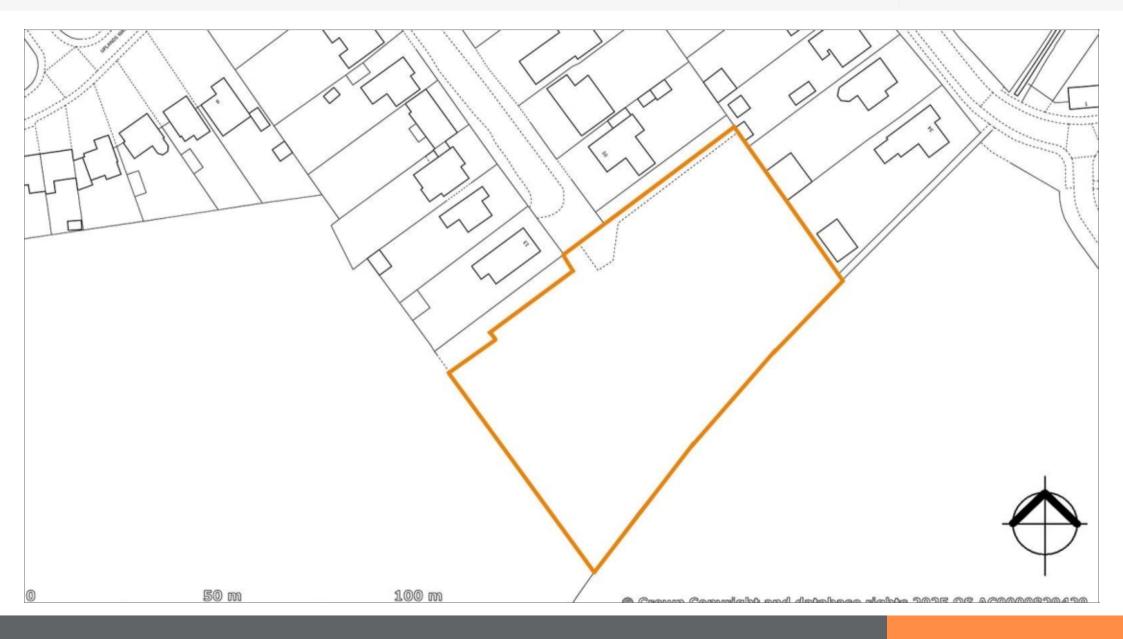

For sale by Auction on 10th July 2025 (unless sold or withdrawn prior)

For sale by Auction on 10th July 2025 (unless sold or withdrawn prior)

| <ul> <li>Land with Consented Residential Planning</li> <li>Planning Consent granted 16 houses</li> <li>Approximate Site Area 0.56 Ha (1.4 Acres)</li> <li>Attractive residential location</li> <li>1.5 miles south of Sheerness town centre</li> <li>5 miles north of Sittingbourne</li> <li>Nearby Occupiers include Aldi, Morrisons, Sports Direct, Poundland, B&amp;M Store with Garden Centre, Howdens and Screwfix</li> </ul> |                                        | Location                                                                                                                                                                                                                                                       |                                                                                                                                                                                                                                                                                                                                                        | Description                                                                                                                                                                                                                                                                                                                                                                                                                                                                   |
|------------------------------------------------------------------------------------------------------------------------------------------------------------------------------------------------------------------------------------------------------------------------------------------------------------------------------------------------------------------------------------------------------------------------------------|----------------------------------------|----------------------------------------------------------------------------------------------------------------------------------------------------------------------------------------------------------------------------------------------------------------|--------------------------------------------------------------------------------------------------------------------------------------------------------------------------------------------------------------------------------------------------------------------------------------------------------------------------------------------------------|-------------------------------------------------------------------------------------------------------------------------------------------------------------------------------------------------------------------------------------------------------------------------------------------------------------------------------------------------------------------------------------------------------------------------------------------------------------------------------|
|                                                                                                                                                                                                                                                                                                                                                                                                                                    |                                        | Miles<br>Roads<br>Rail<br>Air                                                                                                                                                                                                                                  | <ul> <li>1.5 miles south of Sheerness town centre, 5 miles north of<br/>Sittingbourne, 18 miles north-east of Gillingham, 29 miles north-<br/>west of Canterbury, 52 miles south-east of Central London<br/>A249, A2500, B2007</li> <li>Queensborough Railway Station, Sheerness-on-Sea Railway<br/>Station</li> <li>London Gatwick Airport</li> </ul> | The property comprises a broadly and level rectangular site of approximately 0.56 Ha (1.4 Acres) that is suitable for residential development. The site benefits from Planning Permission for development of the site for 16 dwellings, thirteen houses and three bungalows, all with off road parking and rear gardens.                                                                                                                                                      |
| Lot<br>30                                                                                                                                                                                                                                                                                                                                                                                                                          | Auction<br>10th July 2025              | Situation                                                                                                                                                                                                                                                      | ituation                                                                                                                                                                                                                                                                                                                                               | VAT is not applicable to this lot. Planning                                                                                                                                                                                                                                                                                                                                                                                                                                   |
| Vacant Possession                                                                                                                                                                                                                                                                                                                                                                                                                  | Status<br>Available                    | The property is situated at the end of Bartletts close in an attractive cul-de-sac,<br>within an attractive residential district known as Halfway Houses which is<br>equidistant (1.5 miles) between Sheerness to the north and Minster on Sea to the<br>east. |                                                                                                                                                                                                                                                                                                                                                        | Outline Planning permission has been granted on 9th October 2020 by Swale<br>Borough Council (19/503810/OUT) for the erection of 17 dwellings, new access                                                                                                                                                                                                                                                                                                                     |
| Sector<br>Land                                                                                                                                                                                                                                                                                                                                                                                                                     | Auction Venue<br>Live Streamed Auction |                                                                                                                                                                                                                                                                | nefits from being well served by shops including Aldi, Morrisons,<br>t, Poundland, B&M Store with Garden Centre, Howdens and                                                                                                                                                                                                                           | road, associated parking and landscaping, subject to conditions. On Approval of<br>Reserved Matters for Appearance, Landscaping, Layout and Scale pursuant to<br>19/503810/OUT was granted on 22nd July 2022, the number of dwellings was<br>reduced to 16, and Submission of details pursuant to Conditions 7 (surface<br>water) and Condition 9 (foul and surface water) subject to 19/503810/OUT was<br>approved on the 15th April 2025. The s.106 payment is £182,000. No |
|                                                                                                                                                                                                                                                                                                                                                                                                                                    |                                        | Tenure                                                                                                                                                                                                                                                         |                                                                                                                                                                                                                                                                                                                                                        | Community Infrastructure Payment (CIL) is applicable to this development.                                                                                                                                                                                                                                                                                                                                                                                                     |
|                                                                                                                                                                                                                                                                                                                                                                                                                                    |                                        | Freehold.                                                                                                                                                                                                                                                      |                                                                                                                                                                                                                                                                                                                                                        |                                                                                                                                                                                                                                                                                                                                                                                                                                                                               |
|                                                                                                                                                                                                                                                                                                                                                                                                                                    |                                        |                                                                                                                                                                                                                                                                |                                                                                                                                                                                                                                                                                                                                                        |                                                                                                                                                                                                                                                                                                                                                                                                                                                                               |

#### Tenancy & Accommodation

| Use  | Site Area (Ha) | Site Area (Acres) | Tenant            |
|------|----------------|-------------------|-------------------|
| Land | 0.56           | 1.4               | VACANT POSSESSION |