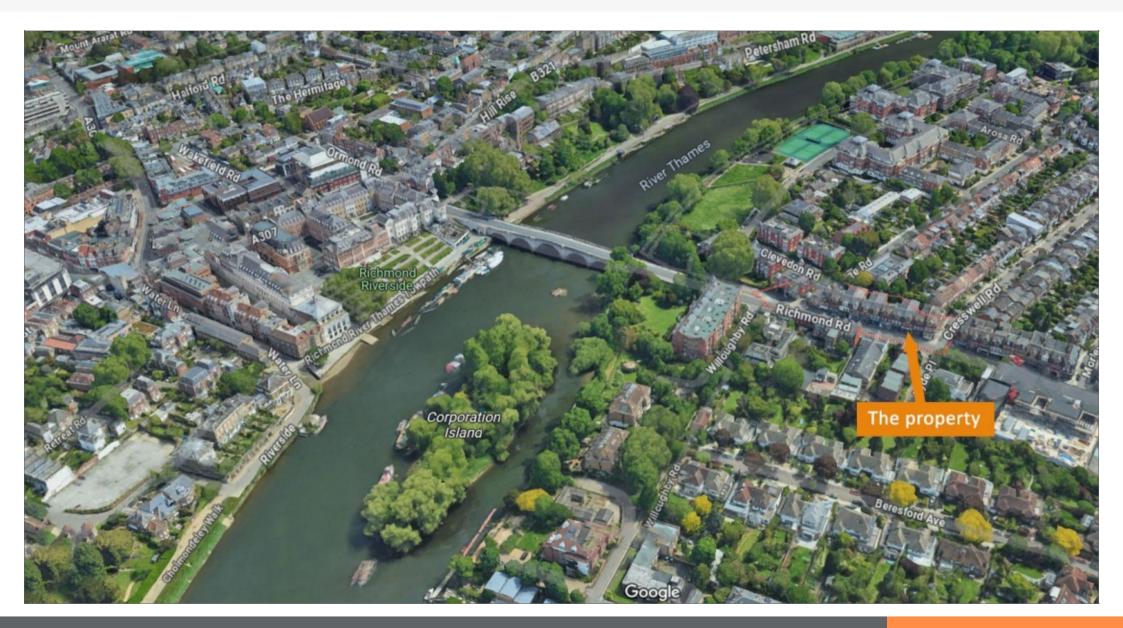

#### Situation

The property is prominently situated on the south side of Richmond Road between Cambridge Road and Cresswell Road, approximately 120 metres south of Richmond Bridge. The locality is a predominantly affluent residential area with Richmond Road forming a thriving neighbourhood retailing quarter, with an eclectic mix of fashionable local retailers and restaurants.