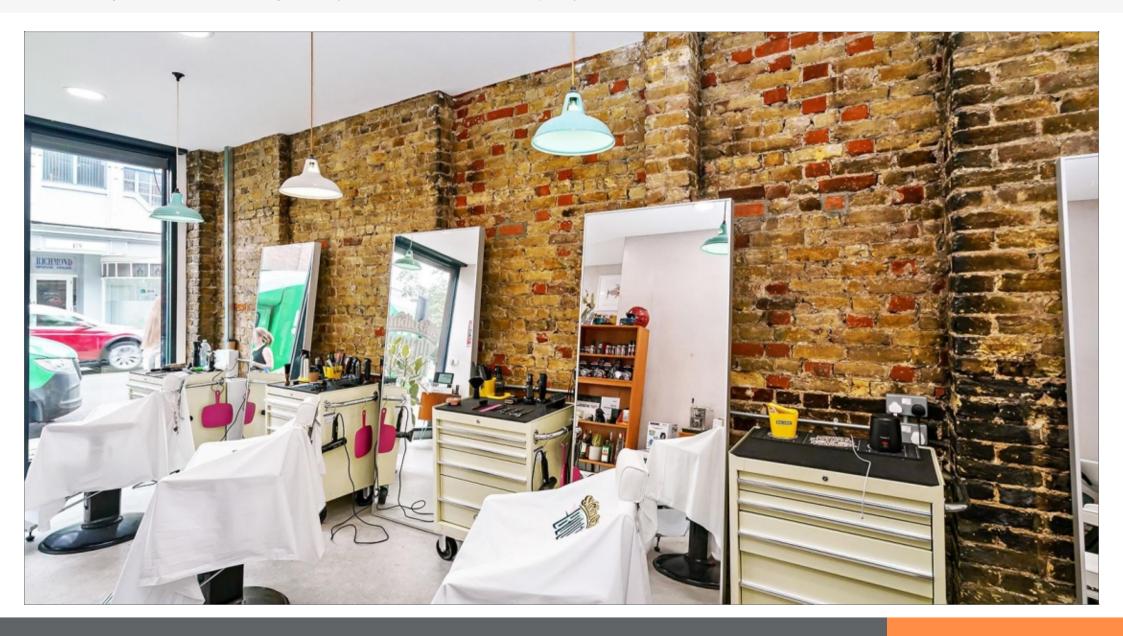

#### **Description**

The property comprises an attractive lock up retail accommodation on the ground floor. The property forms part of a larger mixed-use building with 4x self-contained flats on the upper floors. The property benefits from a comprehensive refurbishment programme undertaken by the Seller in 2023,

#### **Tenancy & Accommodation**

| Floor                                                | Use    | Floor Areas<br>Approx sq m | Floor Areas<br>Approx sq ft | Tenant                             | Term                     | Rent p.a.x. | Rent Review<br>(Reversion) |
|------------------------------------------------------|--------|----------------------------|-----------------------------|------------------------------------|--------------------------|-------------|----------------------------|
| Ground                                               | Retail | 29.20                      | (314)                       | INDIVIDUAL (T/A STUDIO ONE BODEGA) | 10 years from 05/09/2023 | 24,000      | 05/09/2028<br>(14/09/2033) |
| Total Approximate Commercial Net Internal Floor Area |        | 29.20 (1)                  | (314) (1)                   |                                    |                          | 24,000      |                            |