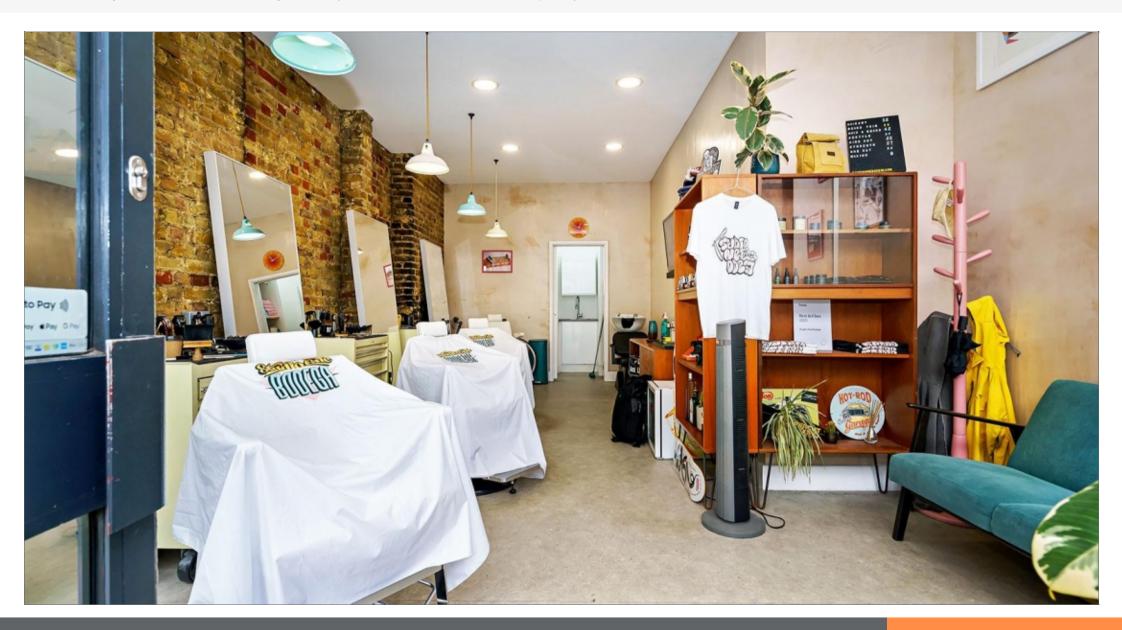

#### **Description**

The property comprises an attractive lock up retail accommodation on the ground floor. The property forms part of a larger mixed-use building with 4x self-contained flats on the upper floors. The property benefits from a comprehensive refurbishment programme undertaken by the Seller in 2023,

#### **Tenancy & Accommodation**

| Floor                                                | Use    | Floor Areas<br>Approx sq m | Floor Areas<br>Approx sq ft | Tenant                             | Term                     | Rent p.a.x. | Rent Review<br>(Reversion) |
|------------------------------------------------------|--------|----------------------------|-----------------------------|------------------------------------|--------------------------|-------------|----------------------------|
| Ground                                               | Retail | 29.20                      | (314)                       | INDIVIDUAL (T/A STUDIO ONE BODEGA) | 10 years from 05/09/2023 | 24,000      | 05/09/2028<br>(14/09/2033) |
| Total Approximate Commercial Net Internal Floor Area |        | 29.20 (1)                  | (314) (1)                   |                                    |                          | 24,000      |                            |