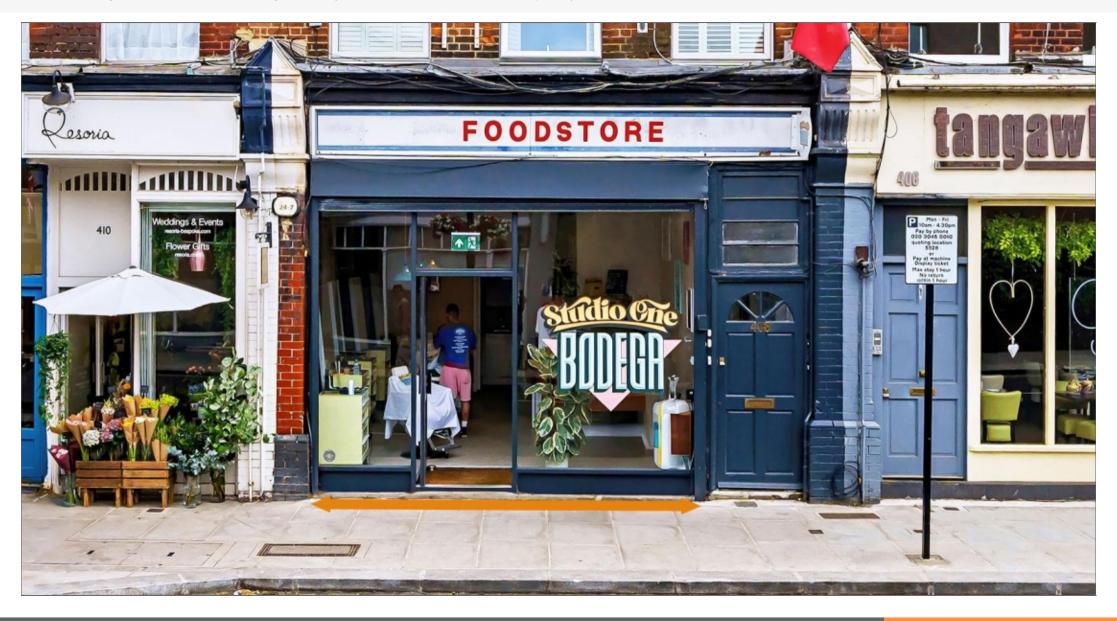

#### **Description**

The property comprises an attractive lock up retail accommodation on the ground floor. The property forms part of a larger mixed-use building with 4x self-contained flats on the upper floors. The property benefits from a comprehensive refurbishment programme undertaken by the Seller in 2023,

#### **Tenancy & Accommodation**

| Floor                                                | Use    | Floor Areas<br>Approx sq m | Floor Areas<br>Approx sq ft | Tenant                             | Term                     | Rent p.a.x. | Rent Review<br>(Reversion) |
|------------------------------------------------------|--------|----------------------------|-----------------------------|------------------------------------|--------------------------|-------------|----------------------------|
| Ground                                               | Retail | 29.20                      | (314)                       | INDIVIDUAL (T/A STUDIO ONE BODEGA) | 10 years from 05/09/2023 | 24,000      | 05/09/2028<br>(14/09/2033) |
| Total Approximate Commercial Net Internal Floor Area |        | 29.20 (1)                  | (314) (1)                   |                                    |                          | 24,000      |                            |