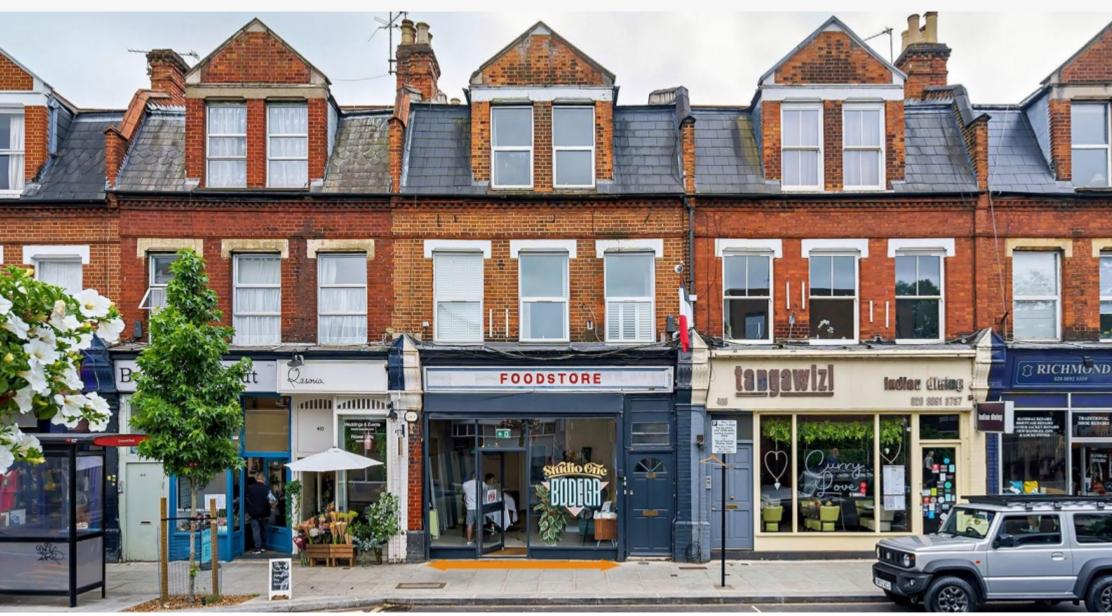

#### Situation

The property is prominently situated on the south side of Richmond Road between Cambridge Road and Cresswell Road, approximately 120 metres south of Richmond Bridge. The locality is a predominantly affluent residential area with Richmond Road forming a thriving neighbourhood retailing quarter, with an eclectic mix of fashionable local retailers and restaurants.

#### **Description**

The property comprises an attractive lock up retail accommodation on the ground floor. The property forms part of a larger mixed-use building with 4x self-contained flats on the upper floors. The property benefits from a comprehensive refurbishment programme undertaken by the Seller in 2023,

#### **Retail Investment Opportunity**

- Retail unit let until 2033 with a personal guarantee
- Highly Affluent and Popular London Suburb
- Approximately 120 metres from Richmond Bridge
- Less than 1/2 mile from Richmond's Town Centre
- VAT Free Investment
- Neighbouring occupiers include Lidl, Richmond Leatherworks, Richmond Cycles, Royal Deer Park Ride and an eclectic mix of local businesses