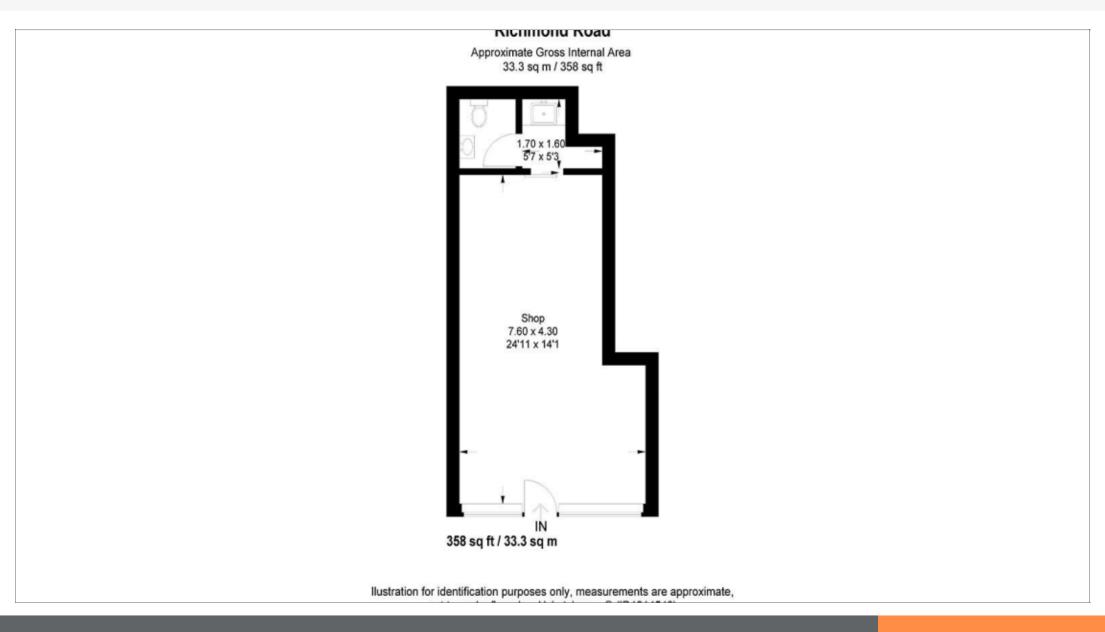

#### **Tenancy & Accommodation**

| Floor                                                | Use    | Floor Areas<br>Approx sq m | Floor Areas<br>Approx sq ft | Tenant                             | Term                     | Rent p.a.x. | Rent Review<br>(Reversion) |
|------------------------------------------------------|--------|----------------------------|-----------------------------|------------------------------------|--------------------------|-------------|----------------------------|
| Ground                                               | Retail | 29.20                      | (314)                       | INDIVIDUAL (T/A STUDIO ONE BODEGA) | 10 years from 05/09/2023 | 24,000      | 05/09/2028<br>(14/09/2033) |
| Total Approximate Commercial Net Internal Floor Area |        | 29.20 (1)                  | (314) (1)                   |                                    |                          | 24,000      |                            |