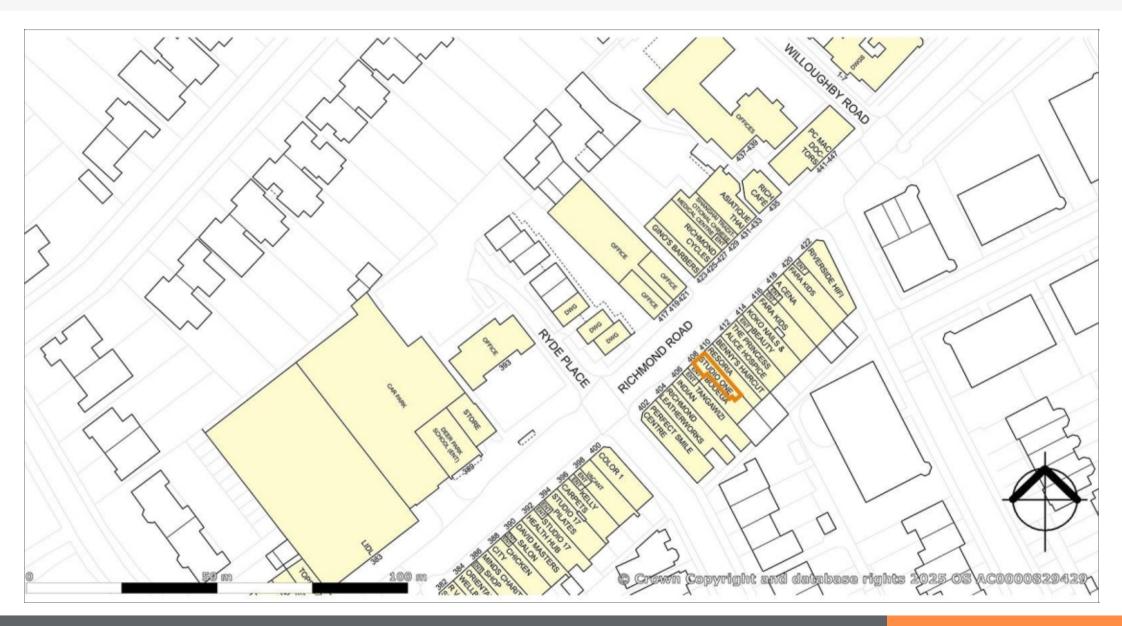

#### Situation

The property is prominently situated on the south side of Richmond Road between Cambridge Road and Cresswell Road, approximately 120 metres south of Richmond Bridge. The locality is a predominantly affluent residential area with Richmond Road forming a thriving neighbourhood retailing quarter, with an eclectic mix of fashionable local retailers and restaurants.