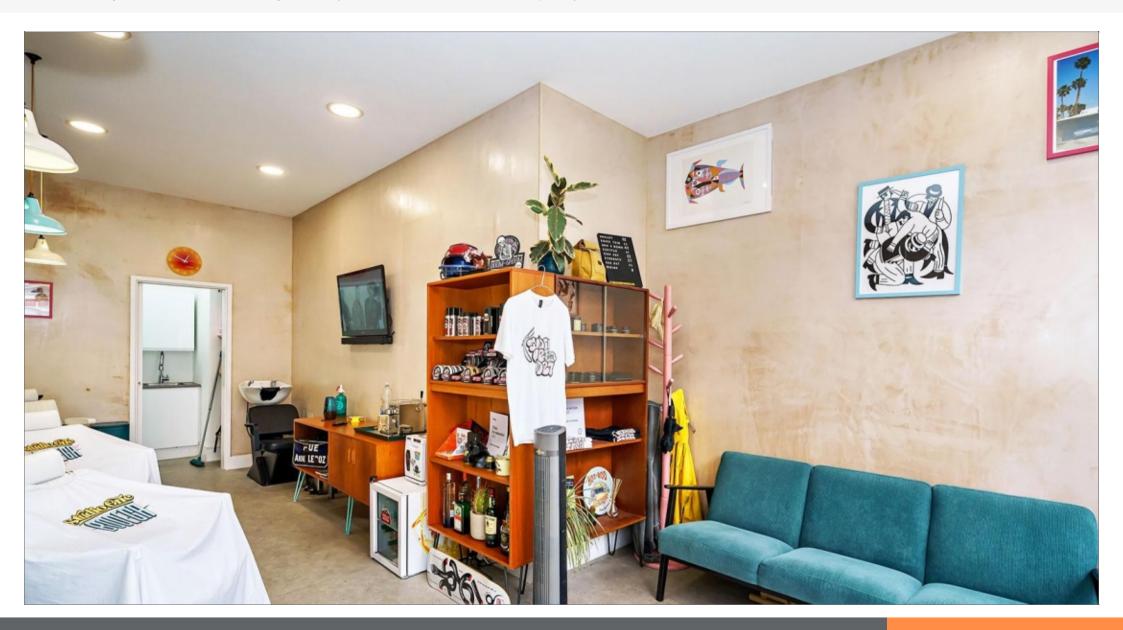

#### **Description**

The property comprises an attractive lock up retail accommodation on the ground floor. The property forms part of a larger mixed-use building with 4x self-contained flats on the upper floors. The property benefits from a comprehensive refurbishment programme undertaken by the Seller in 2023,

#### **Tenancy & Accommodation**

| Floor                                                | Use    | Floor Areas<br>Approx sq m | Floor Areas<br>Approx sq ft | Tenant                             | Term                     | Rent p.a.x. | Rent Review<br>(Reversion) |
|------------------------------------------------------|--------|----------------------------|-----------------------------|------------------------------------|--------------------------|-------------|----------------------------|
| Ground                                               | Retail | 29.20                      | (314)                       | INDIVIDUAL (T/A STUDIO ONE BODEGA) | 10 years from 05/09/2023 | 24,000      | 05/09/2028<br>(14/09/2033) |
| Total Approximate Commercial Net Internal Floor Area |        | 29.20 (1)                  | (314) (1)                   |                                    |                          | 24,000      |                            |