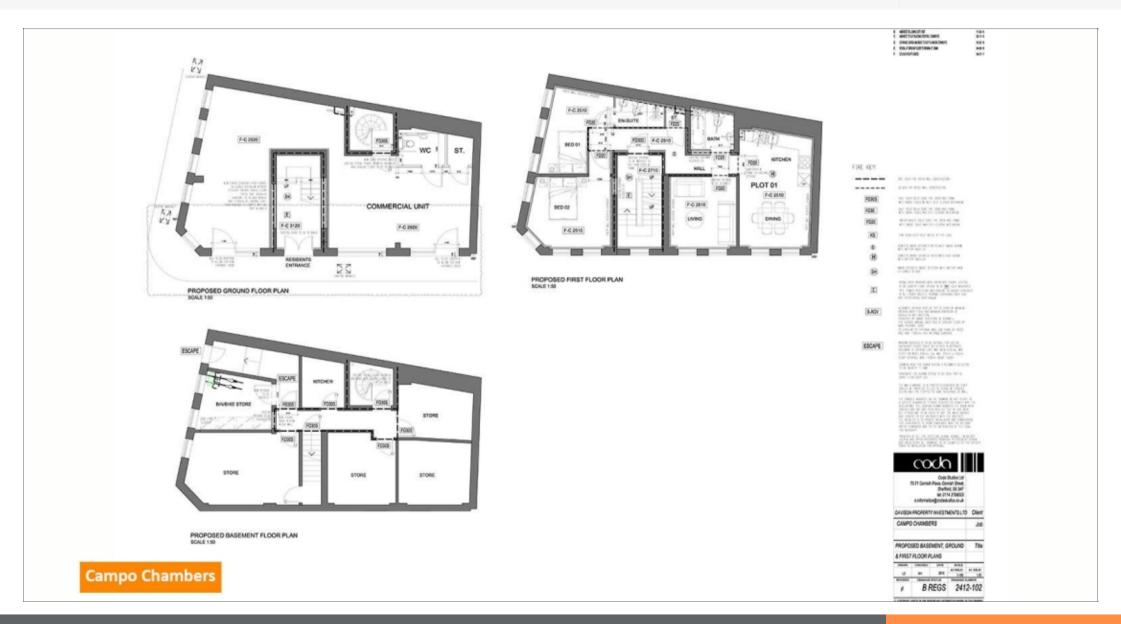

### **Description**

The property comprises an substantial unbroken parade providing five shops, four storey office (recruitment agency) and six separately accessed two/three bed flats on the upper floors.

## **Tenancy & Accommodation**

| Address                                 | Floor                                 | Use                        | Floor Areas<br>Approx sq m<br>(1) | Floor Areas<br>Approx sq ft<br>(1) | Tenant                                 | Term                                                  | Rent p.a.x. |
|-----------------------------------------|---------------------------------------|----------------------------|-----------------------------------|------------------------------------|----------------------------------------|-------------------------------------------------------|-------------|
| 10 Campo Lane                           | Ground<br>Basement                    | Retail<br>Ancillary        | 20.90<br>18.70                    | (224)<br>(200)                     | M. WILLIAMS<br>t/a Citadel Barbers     | 3 years from 07/07/2022                               | £9,100      |
| 12 Campo Lane                           | Ground<br>Basement                    | Retail<br>Ancillary        | 20.80<br>14.70                    | (223)<br>(158)                     | H.S. AL MUTLAG<br>t/a Juicepresso      | 5 years from 01/10/2024                               | £7,500      |
| 16 Campo Lane                           | Ground                                | Retail                     | 19.80                             | (213)                              | M. SALEH<br>t/a Pink Cosmetic Clinic   | 2 years from 10/07/2023                               | £8,000      |
| 18-24 Campo Lane                        | Ground<br>Basement<br>First<br>Second | Office<br>Office<br>Office | 34.30<br>28.30<br>36.80<br>36.70  | (369)<br>(304)<br>(396)<br>(395)   | DUTTON RECRUITMENT LIMITED (2)         | 3 years from 01/03/2025                               | £30,000     |
| 26 A Campo Lane                         | Ground                                | Retail                     | 34.27                             | (368)                              | D & T FROUD<br>t/a Coffee Shop         | 2 years from 01/07/2024                               | £11,025     |
| 26 B Campo Lane                         | Ground<br>Basement                    | Retail<br>Ancillary        | 33.12<br>56.20                    | (356)<br>(604)                     | S1 BARBERS LTD<br>t/a Chambers Barbers | 3 years from 25/03/2022<br>(Holding Over)             | £12,000     |
| Flat 1 St Peter's Chambers              | -                                     | Residential                | -                                 | -                                  | INDIVIDUAL                             | AST from 01/07/2024 until 30/06/2025 at £910 pcm      | £10,920     |
| Flat 2 St Peter's Chambers              | -                                     | Residentiall               | -                                 | -                                  | TWO INDIVIDUALS                        | AST from 01/07/2024 until 30/06/2025 at £910 pcm      | £10,920     |
| Flat 3 St Peter's Chambers              | -                                     | Residential                | -                                 | -                                  | INDIVIDUAL                             | AST from 08/07/2024 until 30/06/2025 at £935 pcm      | £11,220     |
| Flat 1 Campo Chambers                   | -                                     | Residential                | -                                 | -                                  | TWO INDIVIDUALS                        | AST from 03/07/2024 until 30/06/2025 at £1,170 pcm    | £14,040     |
| Flat 2 Campo Chambers                   | -                                     | Residential                | -                                 | -                                  | TWO INDIVIDUALS                        | AST from 03/07/2024 until 30/06/2025 at £1,170 pcm    | £14,040     |
| Flat 3 Campo Chambers                   | -                                     | Residential                | -                                 | -                                  | TWO INDIVIDUALS                        | AST from 01/07/2024 until 30/06/2025 at £1,083.33 pcm | £13,000     |
| Total Approximate Commercial Floor Area |                                       |                            | 354.59                            | (3,810)                            |                                        |                                                       | £151,765    |