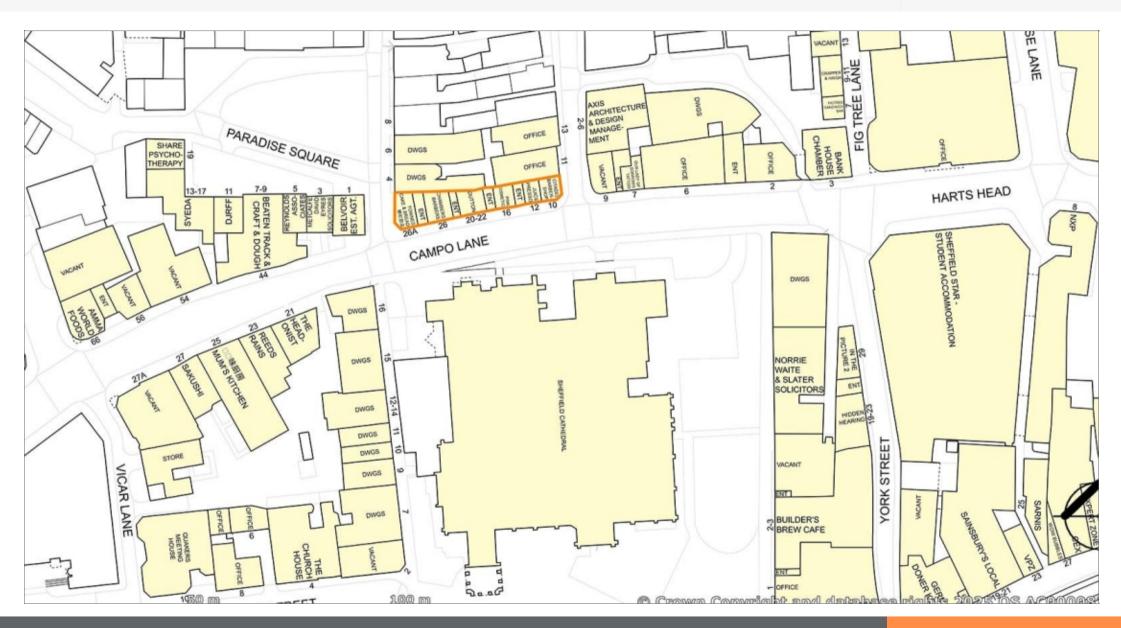

#### Situation

The property is situated on the north side of Campo Lane, directly behind Sheffield Cathedral and a short distance from the main retailing facilities in Sheffield City Centre. The City is home to two prestigious universities, with Sheffield University and Sheffield Hallam University having over 60,000 students. Located in the "Professional Quarter", the immediate vicinity provides for numerous student accommodation buildings, hotels and an eclectic mix of bars and restaurants.

#### **Tenure**

Leasehold. Held on three separate titles (10-16 Campo Lane, 18-24 Campo Lane and 26 Campo Lane), all held from Sheffield City Council, each for a term of 200 years from 1928 (circa 103 years unexpired) at a total ground rent of £127 pa.