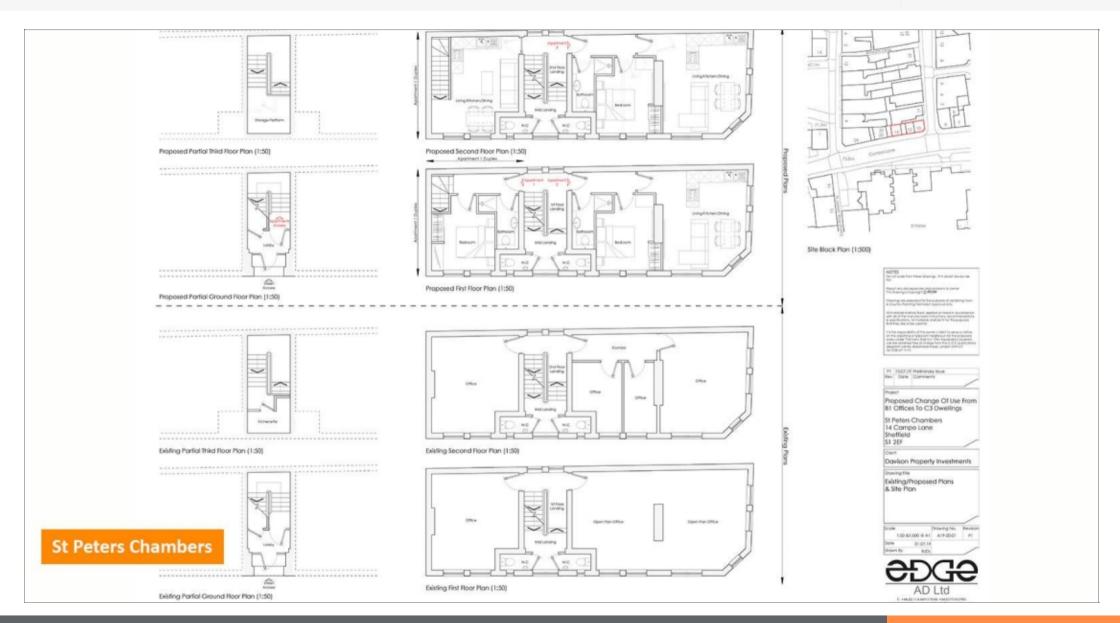

### **Description**

The property comprises an substantial unbroken parade providing five shops, four storey office (recruitment agency) and six separately accessed two/three bed flats on the upper floors.

## **Tenancy & Accommodation**

| Address                                 | Floor                                 | Use                        | Floor Areas<br>Approx sq m<br>(1) | Floor Areas<br>Approx sq ft<br>(1) | Tenant                                 | Term                                                  | Rent p.a.x. |
|-----------------------------------------|---------------------------------------|----------------------------|-----------------------------------|------------------------------------|----------------------------------------|-------------------------------------------------------|-------------|
| 10 Campo Lane                           | Ground<br>Basement                    | Retail<br>Ancillary        | 20.90<br>18.70                    | (224)<br>(200)                     | M. WILLIAMS<br>t/a Citadel Barbers     | 3 years from 07/07/2022                               | £9,100      |
| 12 Campo Lane                           | Ground<br>Basement                    | Retail<br>Ancillary        | 20.80<br>14.70                    | (223)<br>(158)                     | H.S. AL MUTLAG<br>t/a Juicepresso      | 5 years from 01/10/2024                               | £7,500      |
| 16 Campo Lane                           | Ground                                | Retail                     | 19.80                             | (213)                              | M. SALEH<br>t/a Pink Cosmetic Clinic   | 2 years from 10/07/2023                               | £8,000      |
| 18-24 Campo Lane                        | Ground<br>Basement<br>First<br>Second | Office<br>Office<br>Office | 34.30<br>28.30<br>36.80<br>36.70  | (369)<br>(304)<br>(396)<br>(395)   | DUTTON RECRUITMENT LIMITED (2)         | 3 years from 01/03/2025                               | £30,000     |
| 26 A Campo Lane                         | Ground                                | Retail                     | 34.27                             | (368)                              | D & T FROUD<br>t/a Coffee Shop         | 2 years from 01/07/2024                               | £11,025     |
| 26 B Campo Lane                         | Ground<br>Basement                    | Retail<br>Ancillary        | 33.12<br>56.20                    | (356)<br>(604)                     | S1 BARBERS LTD<br>t/a Chambers Barbers | 3 years from 25/03/2022<br>(Holding Over)             | £12,000     |
| Flat 1 St Peter's Chambers              | -                                     | Residential                | -                                 | -                                  | INDIVIDUAL                             | AST from 01/07/2024 until 30/06/2025 at £910 pcm      | £10,920     |
| Flat 2 St Peter's Chambers              | -                                     | Residentiall               | -                                 | -                                  | TWO INDIVIDUALS                        | AST from 01/07/2024 until 30/06/2025 at £910 pcm      | £10,920     |
| Flat 3 St Peter's Chambers              | -                                     | Residential                | -                                 | -                                  | INDIVIDUAL                             | AST from 08/07/2024 until 30/06/2025 at £935 pcm      | £11,220     |
| Flat 1 Campo Chambers                   | -                                     | Residential                | -                                 | -                                  | TWO INDIVIDUALS                        | AST from 03/07/2024 until 30/06/2025 at £1,170 pcm    | £14,040     |
| Flat 2 Campo Chambers                   | -                                     | Residential                | -                                 | -                                  | TWO INDIVIDUALS                        | AST from 03/07/2024 until 30/06/2025 at £1,170 pcm    | £14,040     |
| Flat 3 Campo Chambers                   | -                                     | Residential                | -                                 | -                                  | TWO INDIVIDUALS                        | AST from 01/07/2024 until 30/06/2025 at £1,083.33 pcm | £13,000     |
| Total Approximate Commercial Floor Area |                                       |                            | 354.59                            | (3,810)                            |                                        |                                                       | £151,765    |