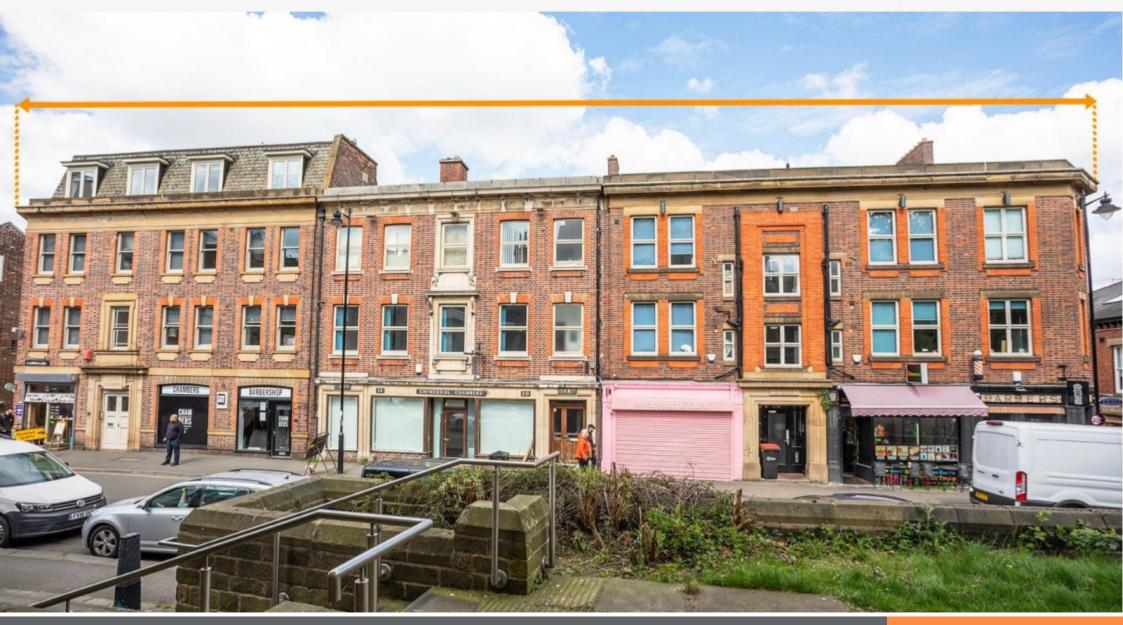

## Substantial Unbroken City Centre Mixed-Use Parade Investment

- Directly behind Sheffield Cathedral in the City's Professional Quarter
- Fully-let unbroken parade comprising 5 shops, a recruitment agency and 3 x 2 bed and 3 x 1 bed flats let on AST's
- Tenants include a coffee shop, a cosmetic clinic, two barbers, a juice bar and a recruitment agency
- Located close to Fargate, High Street and various bust/tram routes in a mixed commercial, residential and student area

#### Situation

The property is situated on the north side of Campo Lane, directly behind Sheffield Cathedral and a short distance from the main retailing facilities in Sheffield City Centre. The City is home to two prestigious universities, with Sheffield University and Sheffield Hallam University having over 60,000 students. Located in the "Professional Quarter", the immediate vicinity provides for numerous student accommodation buildings, hotels and an eclectic mix of bars and restaurants.

### **Description**

The property comprises an substantial unbroken parade providing five shops, four storey office (recruitment agency) and six separately accessed two/three bed flats on the upper floors.