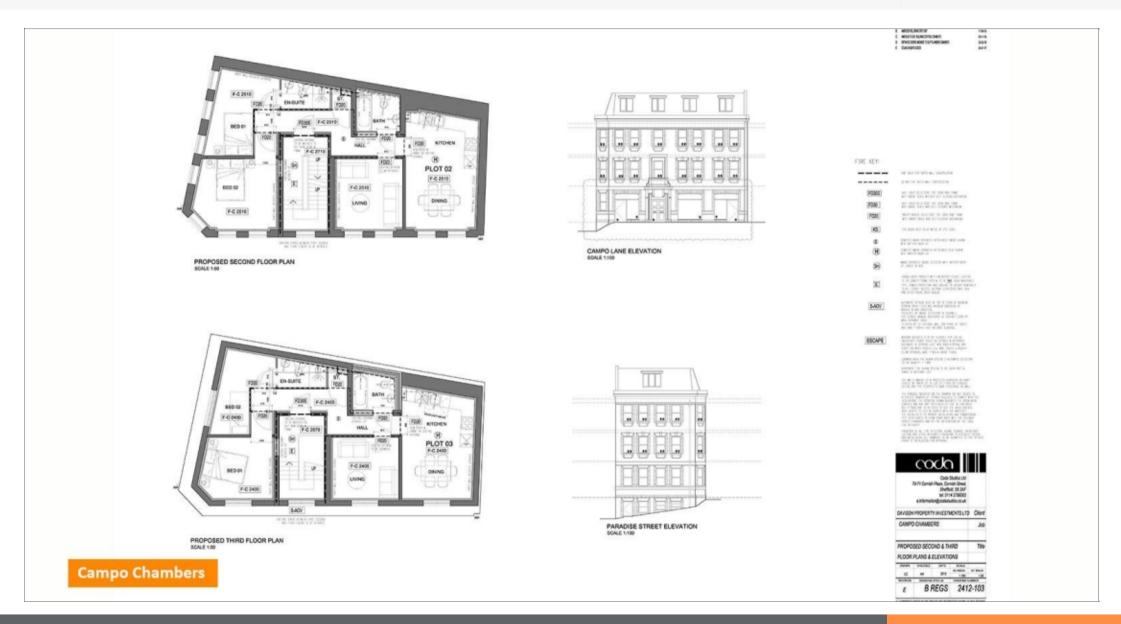

### **Description**

The property comprises an substantial unbroken parade providing five shops, four storey office (recruitment agency) and six separately accessed two/three bed flats on the upper floors.

## **Tenancy & Accommodation**

| Address                                 | Floor                                 | Use                        | Floor Areas<br>Approx sq m<br>(1) | Floor Areas<br>Approx sq ft<br>(1) | Tenant                                 | Term                                                  | Rent p.a.x. |
|-----------------------------------------|---------------------------------------|----------------------------|-----------------------------------|------------------------------------|----------------------------------------|-------------------------------------------------------|-------------|
| 10 Campo Lane                           | Ground<br>Basement                    | Retail<br>Ancillary        | 20.90<br>18.70                    | (224)<br>(200)                     | M. WILLIAMS<br>t/a Citadel Barbers     | 3 years from 07/07/2022                               | £9,100      |
| 12 Campo Lane                           | Ground<br>Basement                    | Retail<br>Ancillary        | 20.80<br>14.70                    | (223)<br>(158)                     | H.S. AL MUTLAG<br>t/a Juicepresso      | 5 years from 01/10/2024                               | £7,500      |
| 16 Campo Lane                           | Ground                                | Retail                     | 19.80                             | (213)                              | M. SALEH<br>t/a Pink Cosmetic Clinic   | 2 years from 10/07/2023                               | £8,000      |
| 18-24 Campo Lane                        | Ground<br>Basement<br>First<br>Second | Office<br>Office<br>Office | 34.30<br>28.30<br>36.80<br>36.70  | (369)<br>(304)<br>(396)<br>(395)   | DUTTON RECRUITMENT LIMITED (2)         | 3 years from 01/03/2025                               | £30,000     |
| 26 A Campo Lane                         | Ground                                | Retail                     | 34.27                             | (368)                              | D & T FROUD<br>t/a Coffee Shop         | 2 years from 01/07/2024                               | £11,025     |
| 26 B Campo Lane                         | Ground<br>Basement                    | Retail<br>Ancillary        | 33.12<br>56.20                    | (356)<br>(604)                     | S1 BARBERS LTD<br>t/a Chambers Barbers | 3 years from 25/03/2022<br>(Holding Over)             | £12,000     |
| Flat 1 St Peter's Chambers              | -                                     | Residential                | -                                 | -                                  | INDIVIDUAL                             | AST from 01/07/2024 until 30/06/2025 at £910 pcm      | £10,920     |
| Flat 2 St Peter's Chambers              | -                                     | Residentiall               | -                                 | -                                  | TWO INDIVIDUALS                        | AST from 01/07/2024 until 30/06/2025 at £910 pcm      | £10,920     |
| Flat 3 St Peter's Chambers              | -                                     | Residential                | -                                 | -                                  | INDIVIDUAL                             | AST from 08/07/2024 until 30/06/2025 at £935 pcm      | £11,220     |
| Flat 1 Campo Chambers                   | -                                     | Residential                | -                                 | -                                  | TWO INDIVIDUALS                        | AST from 03/07/2024 until 30/06/2025 at £1,170 pcm    | £14,040     |
| Flat 2 Campo Chambers                   | -                                     | Residential                | -                                 | -                                  | TWO INDIVIDUALS                        | AST from 03/07/2024 until 30/06/2025 at £1,170 pcm    | £14,040     |
| Flat 3 Campo Chambers                   | -                                     | Residential                | -                                 | -                                  | TWO INDIVIDUALS                        | AST from 01/07/2024 until 30/06/2025 at £1,083.33 pcm | £13,000     |
| Total Approximate Commercial Floor Area |                                       |                            | 354.59                            | (3,810)                            |                                        |                                                       | £151,765    |