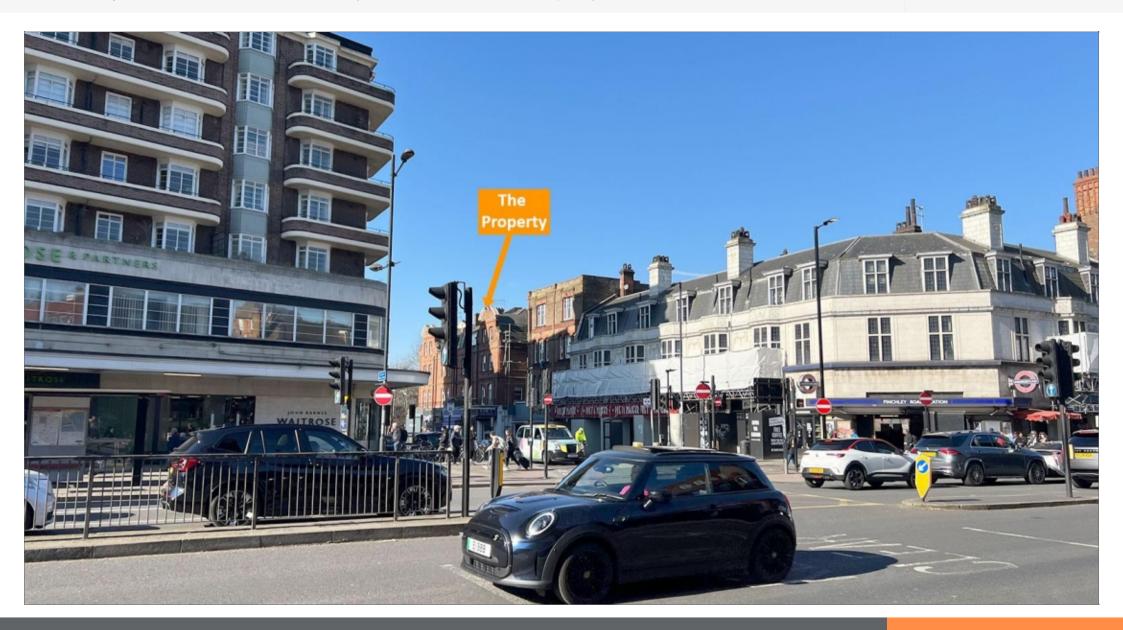

### **Central London Retail Investment**

- · Highly affluent central London suburb
- Busy and attractive building adjacent to Finchley Road underground station
- · Located off of Finchley Road in Hampstead
- VAT free investment
- Neighbouring occupiers include, Pret a Manger, Tortilla, Subway, Waitrose and the O2 shopping and entertainment centre

#### Situation

Canfield Gardens is situated on the west side of the very busy Finchley Road (A41), between Finchley Road underground station and a large Waitrose. The property is situated on the north side of Canfield Gardens, between its junctions with Canfield Place and Broadhurst Gardens. Neighbouring occupiers include, Pret a Manger, Tortilla, Subway, Waitrose and the O2 shopping and entertainment centre