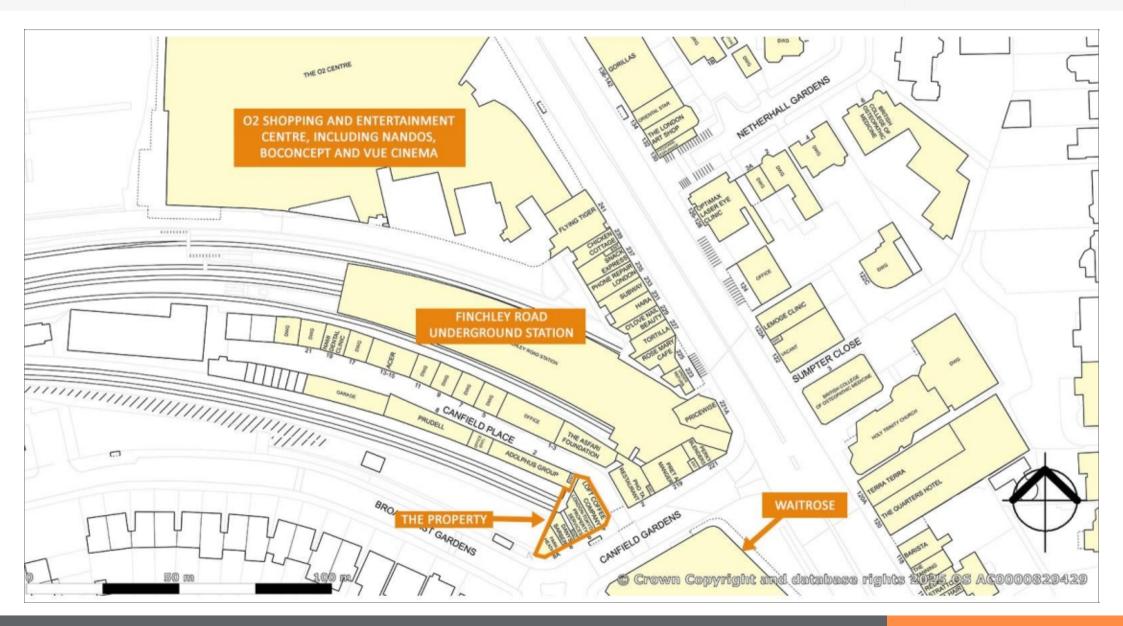

### **Central London Retail Investment**

- · Highly affluent central London suburb
- Busy and attractive building adjacent to Finchley Road underground station
- · Located off of Finchley Road in Hampstead
- VAT free investment
- Neighbouring occupiers include, Pret a Manger, Tortilla, Subway, Waitrose and the O2 shopping and entertainment centre

#### Situation

Canfield Gardens is situated on the west side of the very busy Finchley Road (A41), between Finchley Road underground station and a large Waitrose. The property is situated on the north side of Canfield Gardens, between its junctions with Canfield Place and Broadhurst Gardens. Neighbouring occupiers include, Pret a Manger, Tortilla, Subway, Waitrose and the O2 shopping and entertainment centre