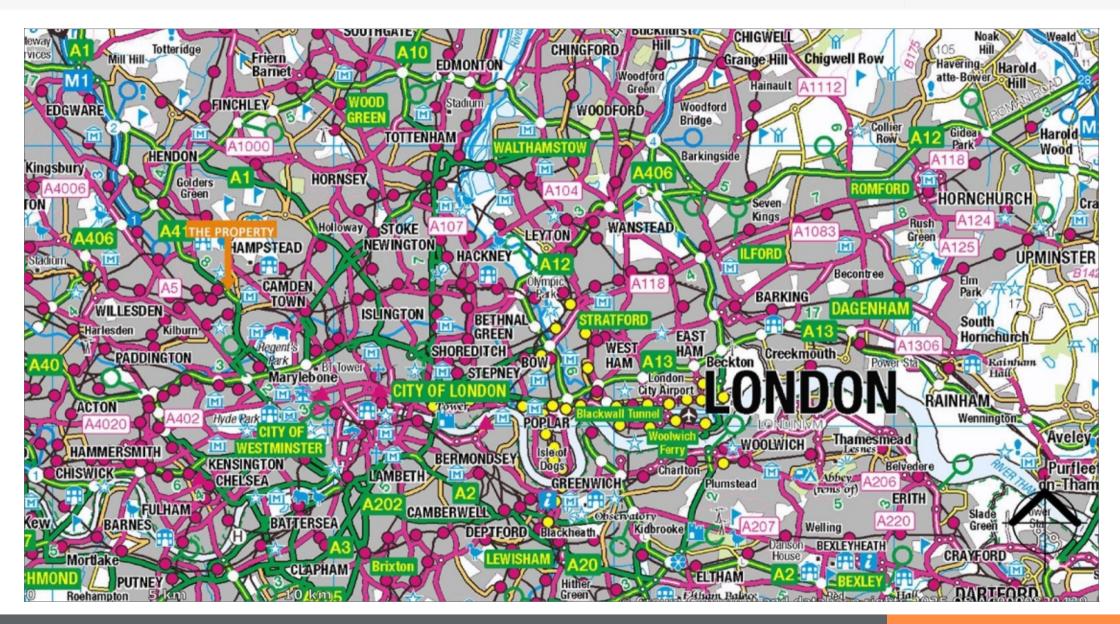

### Location

Miles 2 miles north-west of Regent's Park, 3 miles north-west of the

West End of London

Roads A41, A406, M1, A1

Rail Finchley Road, West Hampstead and Kilburn Underground

Stations and West Hampstead Thameslink

Air London Heathrow Airport