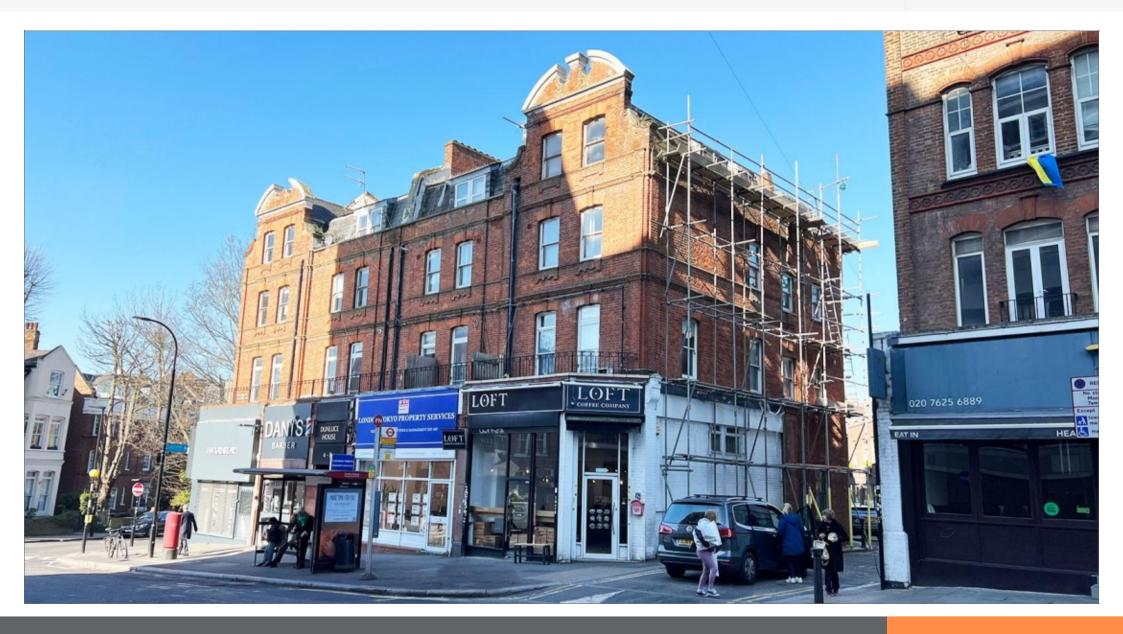

#### Situation

Canfield Gardens is situated on the west side of the very busy Finchley Road (A41), between Finchley Road underground station and a large Waitrose. The property is situated on the north side of Canfield Gardens, between its junctions with Canfield Place and Broadhurst Gardens. Neighbouring occupiers include, Pret a Manger, Tortilla, Subway, Waitrose and the O2 shopping and entertainment centre

### **Description**

The property comprises a ground floor lock up shop which forms part of a larger building.