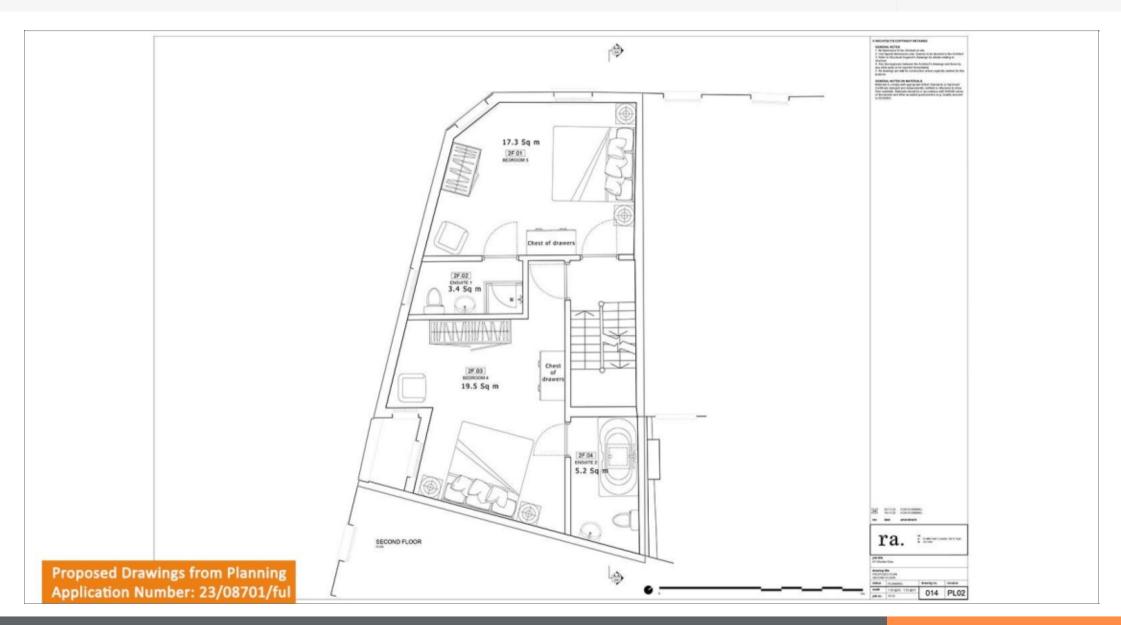

### **Tenancy & Accommodation**

| Floor                        | Use                    | Floor Areas<br>Approx sq m | Floor Areas<br>Approx sq ft | Tenant            | Term            | Licence Fee |
|------------------------------|------------------------|----------------------------|-----------------------------|-------------------|-----------------|-------------|
| Ground                       | Retail                 | 46.15                      | (497)                       | AN INDIVIDUAL     | Monthly Licence | £12,000 (1) |
| First<br>Second              | Ancillary<br>Ancillary | 51.20<br>39.00             | (551)<br>(388)              | VACANT POSSESSION | -               | -           |
| Total Approximate Floor Area |                        | 136.35                     | (1,436)                     |                   |                 | £12,000     |

(1) As to the ground floor shop, the landlord can determine the licence on 30 days notice. The licence fee is being paid monthly and the figure stated above has been annualised.

SW1W 8JL

For sale by Auction on 9th May 2024 (unless sold or withdrawn prior)