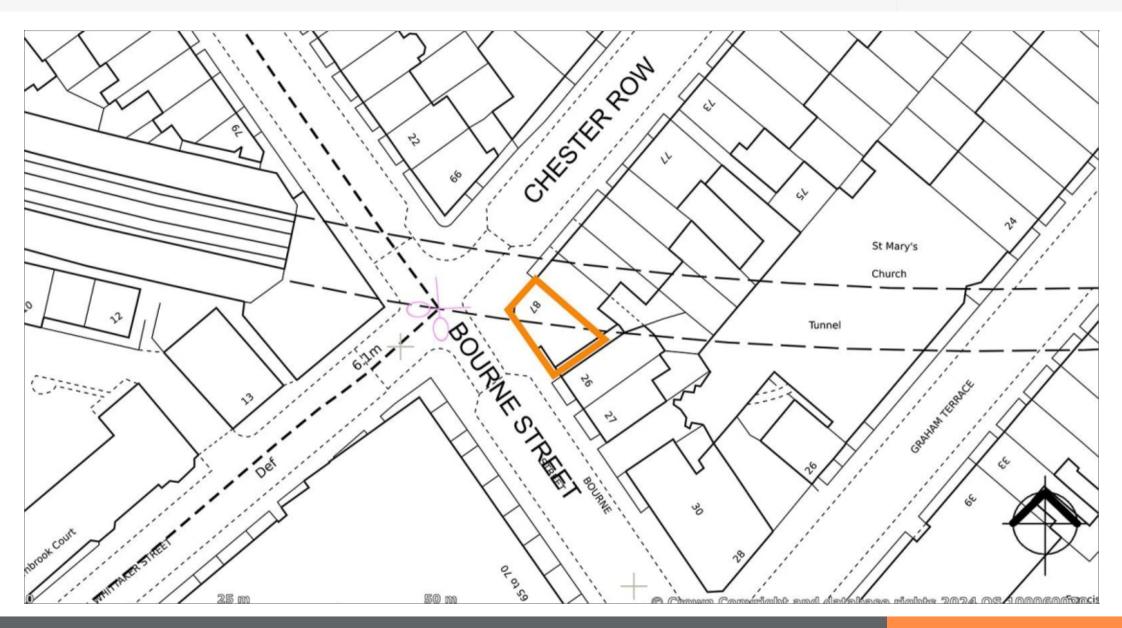

#### Situation

The property is prominently located on Chester Row at its junction with Bourne Street, 150m east of Sloane Square. Sloane square is an extremely affluent and fashionable area of London, described as the heart of Chelsea, offering a wide selection of high-end stores and fine dining restaurants. The immediate locality to the property is primarily residential.

#### **Planning**

The property does not appear as Listed on the Historic England website but is within the Belgravia Conservation Area. A planning application has been granted by Westminster City Council under planning ref: 23/08701/FUL for the approved change of use of the entire property to a single residential dwelling (www.westminster.gov.uk).