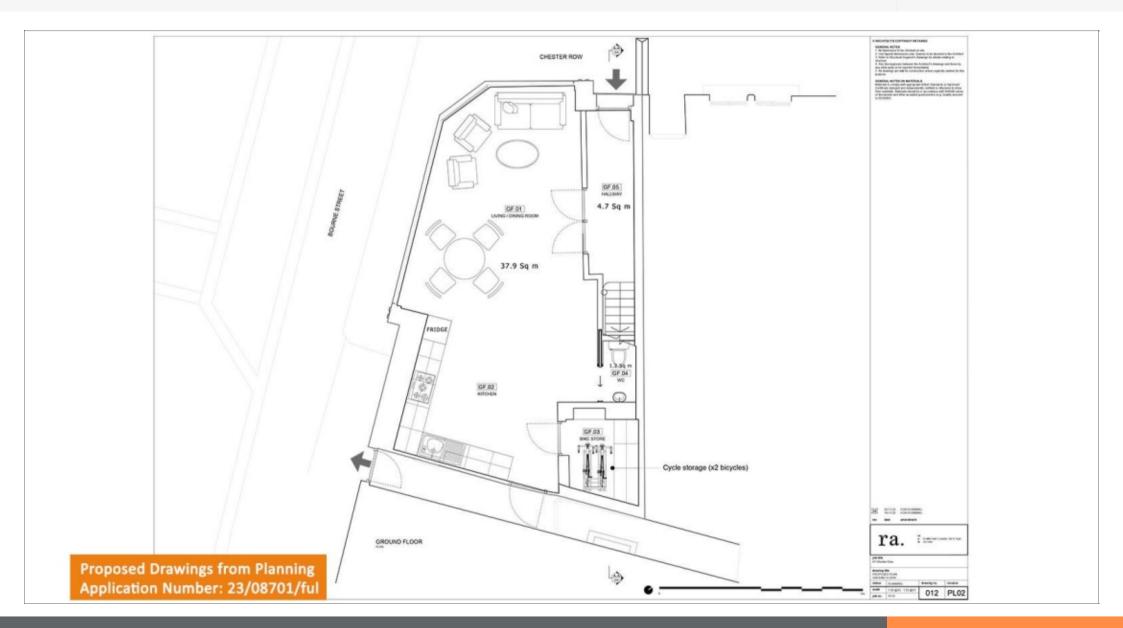

#### **Planning**

The property does not appear as Listed on the Historic England website but is within the Belgravia Conservation Area. A planning application has been granted by Westminster City Council under planning ref: 23/08701/FUL for the approved change of use of the entire property to a single residential dwelling (www.westminster.gov.uk).

### **Tenancy & Accommodation**

| Floor                        | Use                    | Floor Areas<br>Approx sq m | Floor Areas<br>Approx sq ft | Tenant            | Term            | Licence Fee |
|------------------------------|------------------------|----------------------------|-----------------------------|-------------------|-----------------|-------------|
| Ground                       | Retail                 | 46.15                      | (497)                       | AN INDIVIDUAL     | Monthly Licence | £12,000 (1) |
| First<br>Second              | Ancillary<br>Ancillary | 51.20<br>39.00             | (551)<br>(388)              | VACANT POSSESSION | -               | -           |
| Total Approximate Floor Area |                        | 136.35                     | (1,436)                     |                   |                 | £12,000     |