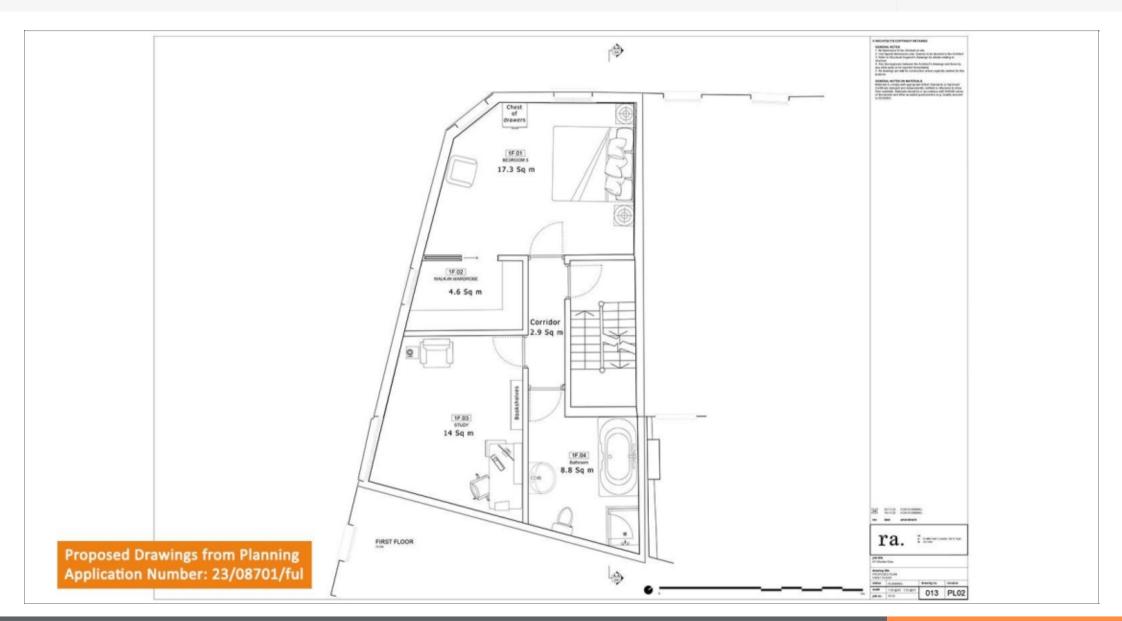

#### **Planning**

The property does not appear as Listed on the Historic England website but is within the Belgravia Conservation Area. A planning application has been granted by Westminster City Council under planning ref: 23/08701/FUL for the approved change of use of the entire property to a single residential dwelling (www.westminster.gov.uk).

### **Tenancy & Accommodation**

| Floor                        | Use                    | Floor Areas<br>Approx sq m | Floor Areas<br>Approx sq ft | Tenant            | Term            | Licence Fee |
|------------------------------|------------------------|----------------------------|-----------------------------|-------------------|-----------------|-------------|
| Ground                       | Retail                 | 46.15                      | (497)                       | AN INDIVIDUAL     | Monthly Licence | £12,000 (1) |
| First<br>Second              | Ancillary<br>Ancillary | 51.20<br>39.00             | (551)<br>(388)              | VACANT POSSESSION | -               | -           |
| Total Approximate Floor Area |                        | 136.35                     | (1,436)                     |                   |                 | £12,000     |