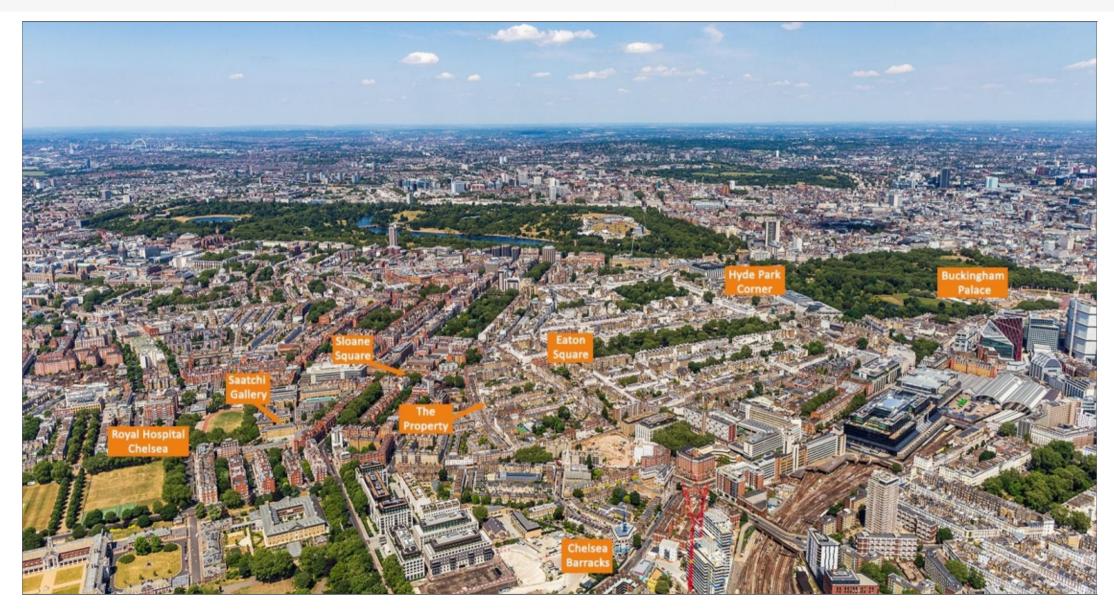

#### Freehold Central London Residential Re-Development Opportunity with Planning Consent

- Comprises a Shop and Vacant Self-Contained Upper Parts
- Planning Permission Granted for Conversion to a Single House
- Retail Unit Licence Mutually determinable on 30 days Notice.
- Approximately 1,467 sq ft (136.29 sq m) and a Roof Terrace
- Extremely Affluent South West London Location
- 150m East of Sloane Square, 400m South-West of Buckingham Palace and 850m South of Hyde Park, 500m east of Saatchi Art Gallery

#### Location

| Miles | 150m east of Sloane Square, 400m south west of Buckingham Palace, 850m south of Hyde Park                                                                                                                              |
|-------|------------------------------------------------------------------------------------------------------------------------------------------------------------------------------------------------------------------------|
| Rail  | Sloane Square Underground (Circle and District), Victoria<br>Overground and Victoria Underground Station (Circle, District<br>and Victoria), South Kensington Underground Station (Piccadilly,<br>Circle and District) |
| Air   | London Heathrow, London Gatwick and London City Airports                                                                                                                                                               |

#### Situation

The property is prominently located on Chester Row at its junction with Bourne Street, 150m east of Sloane Square. Sloane square is an extremely affluent and fashionable area of London, described as the heart of Chelsea, offering a wide selection of high-end stores and fine dining restaurants. The immediate locality to the property is primarily residential.