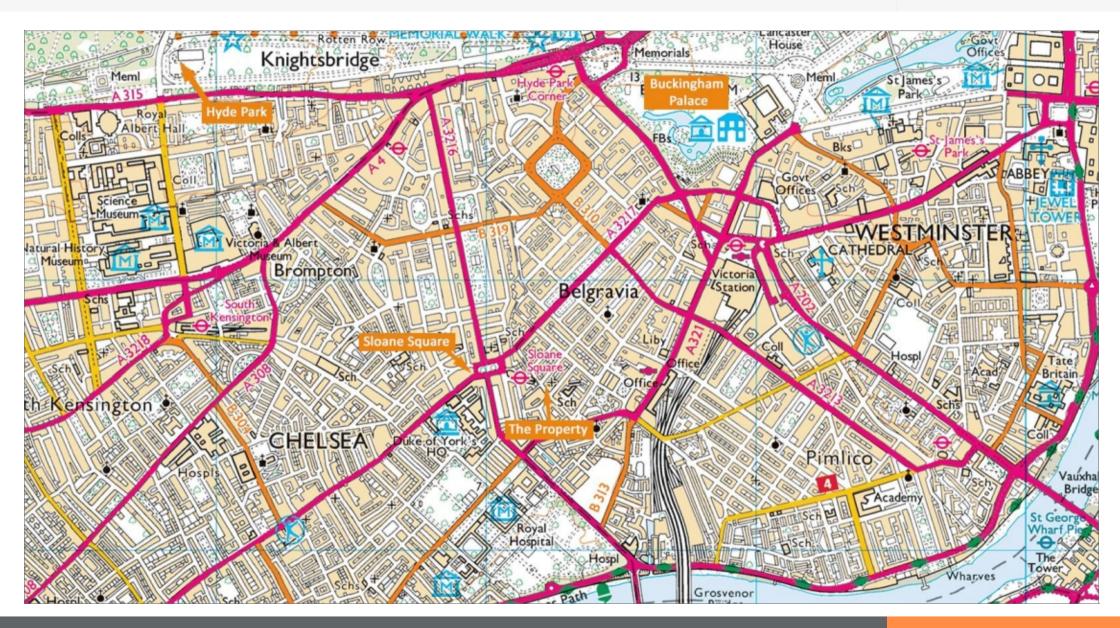

#### Location

| Miles | 150m east of Sloane Square, 400m south west of Buckingham Palace, 850m south of Hyde Park                                                                                                                              |
|-------|------------------------------------------------------------------------------------------------------------------------------------------------------------------------------------------------------------------------|
| Rail  | Sloane Square Underground (Circle and District), Victoria<br>Overground and Victoria Underground Station (Circle, District<br>and Victoria), South Kensington Underground Station (Piccadilly,<br>Circle and District) |
| Air   | London Heathrow, London Gatwick and London City Airports                                                                                                                                                               |

#### Situation

The property is prominently located on Chester Row at its junction with Bourne Street, 150m east of Sloane Square. Sloane square is an extremely affluent and fashionable area of London, described as the heart of Chelsea, offering a wide selection of high-end stores and fine dining restaurants. The immediate locality to the property is primarily residential.