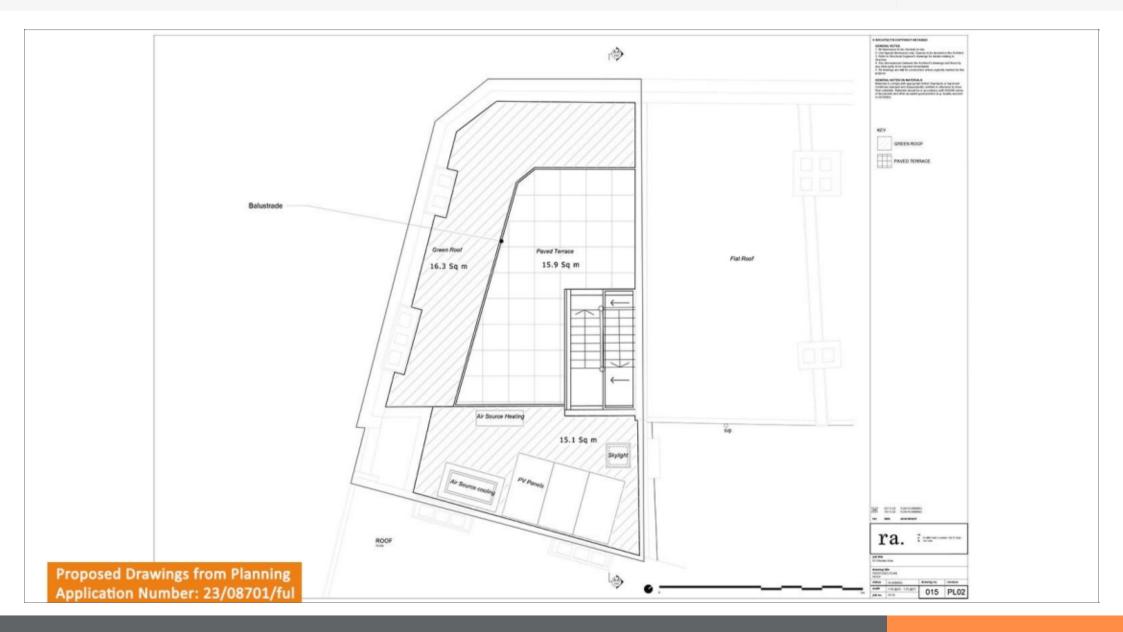

#### **Description**

The property is an attractive period corner building comprising a self-contained ground floor shop with self-contained upper parts. The property also benefits from a rooftop terrace.

### **Tenancy & Accommodation**

| Floor                        | Use                    | Floor Areas<br>Approx sq m | Floor Areas<br>Approx sq ft | Tenant            | Term            | Licence Fee |
|------------------------------|------------------------|----------------------------|-----------------------------|-------------------|-----------------|-------------|
| Ground                       | Retail                 | 46.15                      | (497)                       | AN INDIVIDUAL     | Monthly Licence | £12,000 (1) |
| First<br>Second              | Ancillary<br>Ancillary | 51.20<br>39.00             | (551)<br>(388)              | VACANT POSSESSION | -               | -           |
| Total Approximate Floor Area |                        | 136.35                     | (1,436)                     |                   |                 | £12,000     |