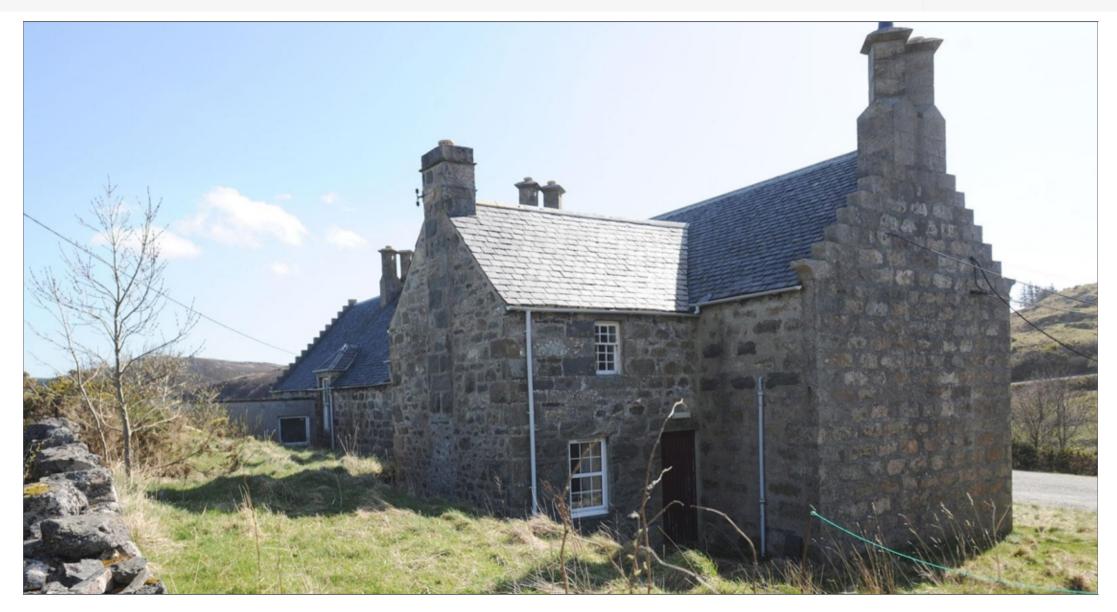

#### **Description**

The property comprises a traditional house style building that formed the university field centre. on the site and next to the field centre is a long 'dormitory style' building that was used for accommodation of students during their time at the centre. The whole site totals approximately 0.28 Ha (0.68 Acres).