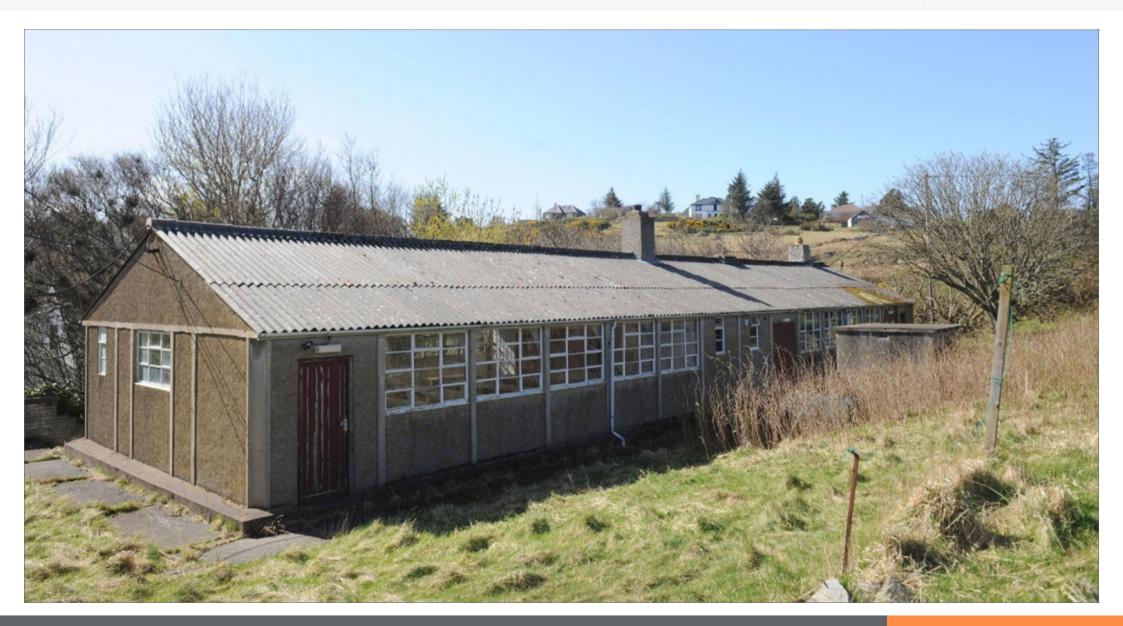

#### **Description**

The property comprises a traditional house style building that formed the university field centre. on the site and next to the field centre is a long 'dormitory style' building that was used for accommodation of students during their time at the centre. The whole site totals approximately 0.28 Ha (0.68 Acres).

### **Tenancy & Accommodation**

| Building  | Floor           | Floor Areas<br>Approx sq m | Floor Areas<br>Approx sq ft | Possession        |
|-----------|-----------------|----------------------------|-----------------------------|-------------------|
| Dormitory | Ground<br>First | 204.53<br>60.45            | (2,201)<br>(650)            | VACANT POSSESSION |
| School    | Ground          | 194.89                     | (2,097)                     | VACANT POSSESSION |