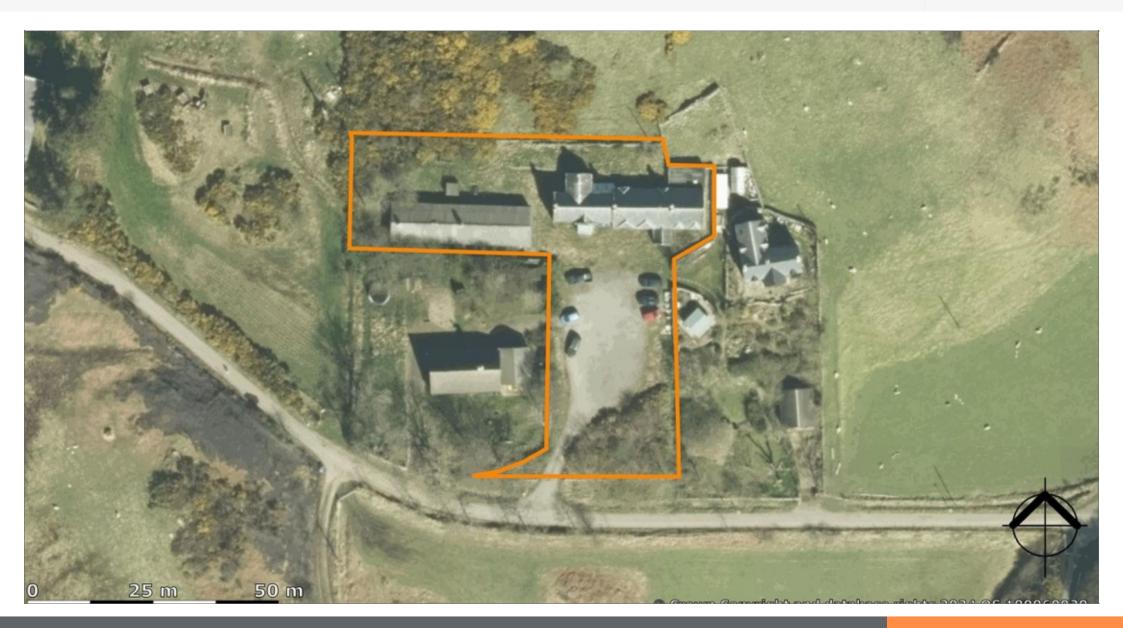

#### **Description**

The property comprises a traditional house style building that formed the university field centre. on the site and next to the field centre is a long 'dormitory style' building that was used for accommodation of students during their time at the centre. The whole site totals approximately 0.28 Ha (0.68 Acres).