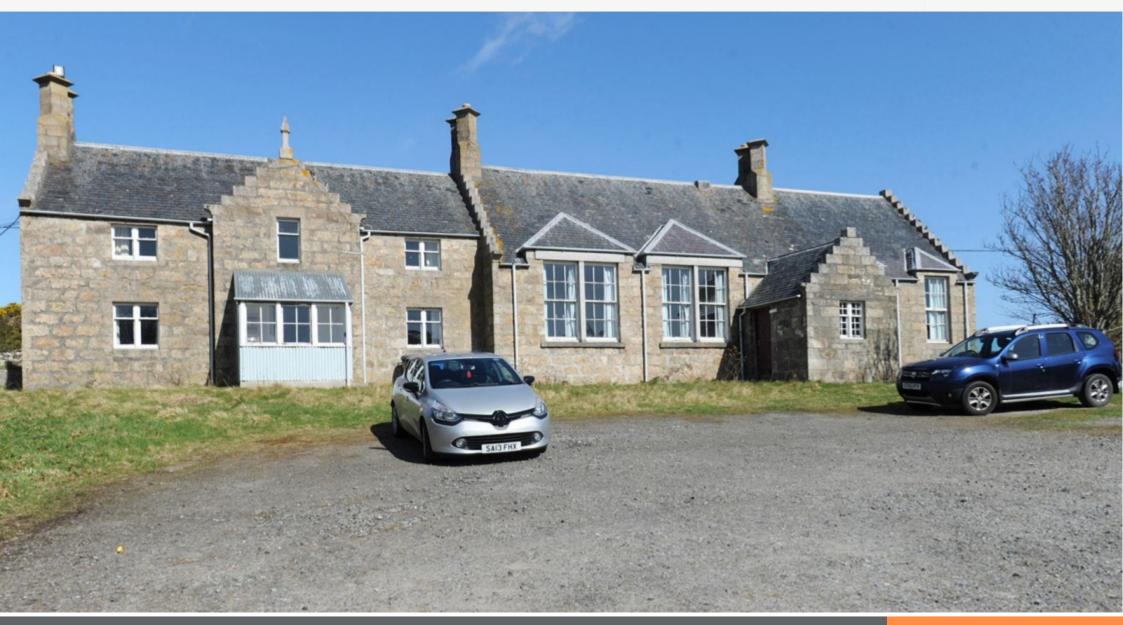

#### **Description**

The property comprises a traditional house style building that formed the university field centre. on the site and next to the field centre is a long 'dormitory style' building that was used for accommodation of students during their time at the centre. The whole site totals approximately 0.28 Ha (0.68 Acres).