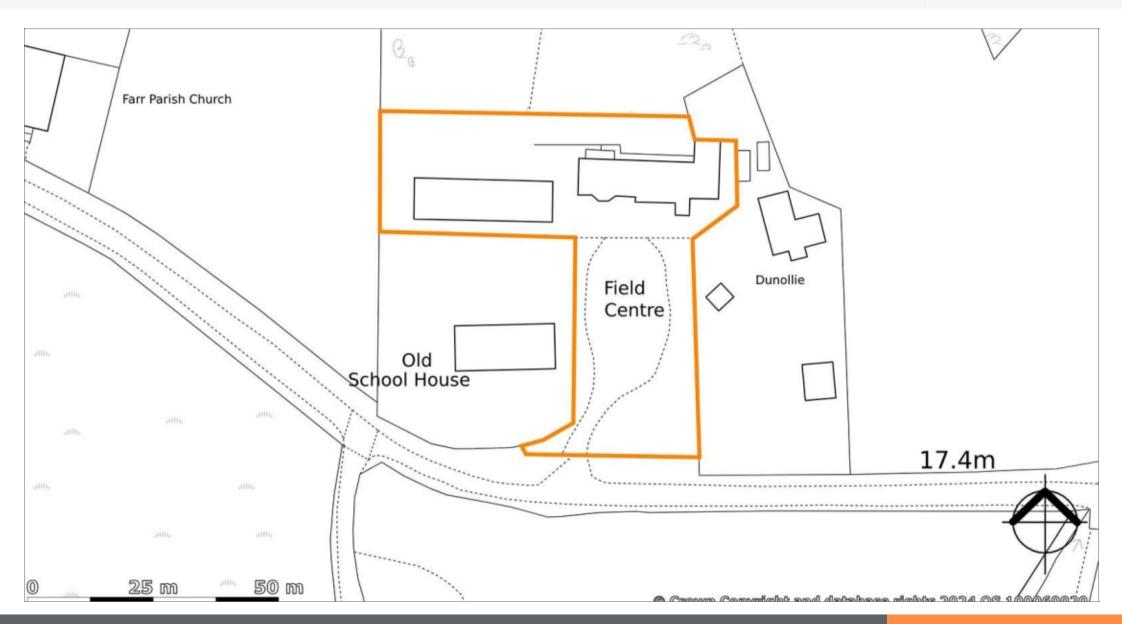

#### **Description**

The property comprises a traditional house style building that formed the university field centre. on the site and next to the field centre is a long 'dormitory style' building that was used for accommodation of students during their time at the centre. The whole site totals approximately 0.28 Ha (0.68 Acres).

### **Tenancy & Accommodation**

| Building  | Floor           | Floor Areas<br>Approx sq m | Floor Areas<br>Approx sq ft | Possession        |
|-----------|-----------------|----------------------------|-----------------------------|-------------------|
| Dormitory | Ground<br>First | 204.53<br>60.45            | (2,201)<br>(650)            | VACANT POSSESSION |
| School    | Ground          | 194.89                     | (2,097)                     | VACANT POSSESSION |