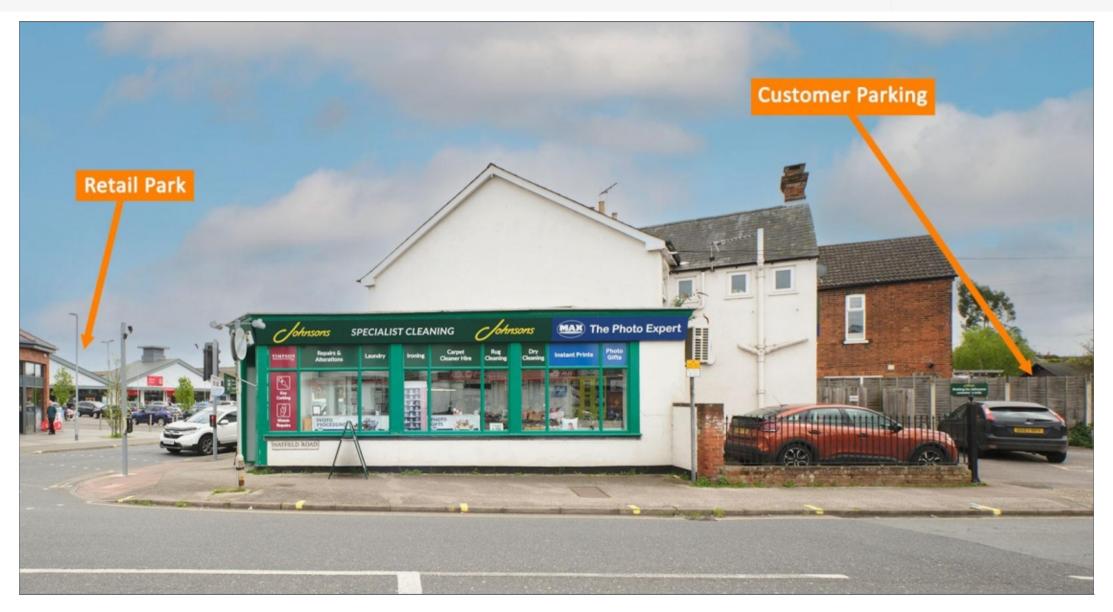

### **Prominent Freehold Retail and Residential Investment**

- Main road corner location facing Rosehill Retail Park
- Shop let to Johnsons Cleaners UK Limited with guarantee from Timpson
- Lease expires June 2030 (subject to option)
- Includes valuable on-site customer parking for 6 cars
- Includes two separately-accessed 1-bed flats above let on AST's
- Same residential tenants occupying since 2017 & 2019
- VAT-free investment

### Location Miles 19 miles north-east of Colchester, 54 miles south-east of Cambridge A12, A14, A137, A1156 Roads Rail Derby Road Railway Station, Ipswich Railway Station London Stansted Airport Situation The property is prominently situated on the corner of Felixstowe Road (A1156), at its junction with Hatfield Road, opposite Rosehill Retail Park in the predominantly residential suburb of Rosehill. Nearby occupiers include Aldi, Bargain Buys, Greggs and British Heart Foundation. **Tenure** Freehold. **EPC** Band D (shop)

#### Description

The property comprises a shop arranged on the ground floor, and two separatelyaccessed 1-bed flats arranged on the first and second floors. The shop benefits from 6 car parking spaces to the side/rear.