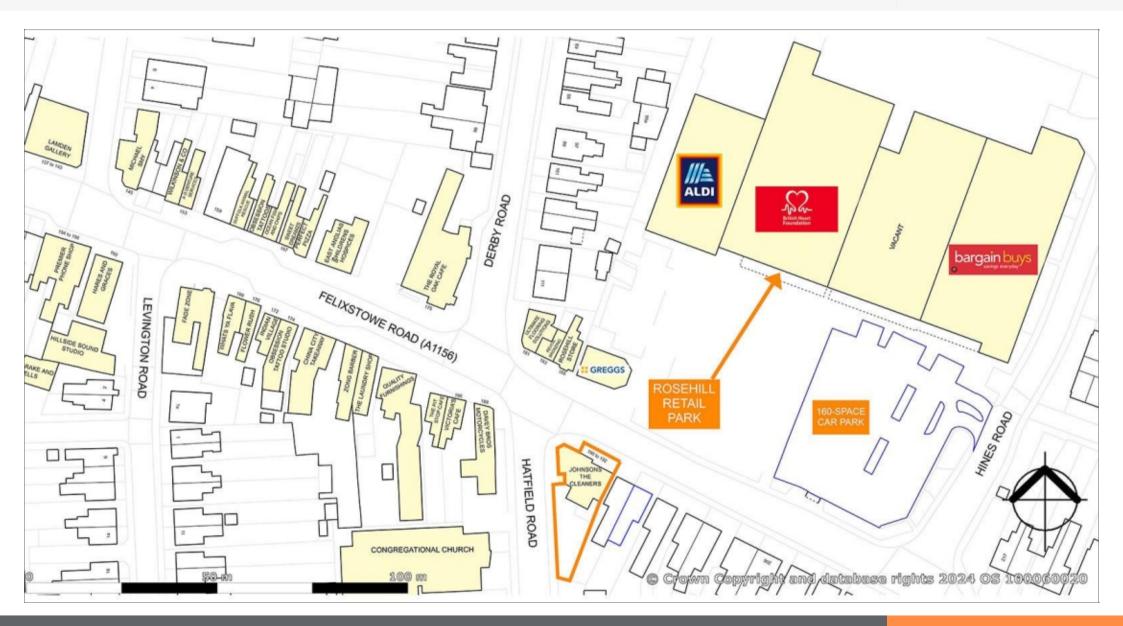

### Location Miles 19 miles north-east of Colchester, 54 miles south-east of Cambridge A12, A14, A137, A1156 Roads Rail Derby Road Railway Station, Ipswich Railway Station London Stansted Airport Situation The property is prominently situated on the corner of Felixstowe Road (A1156), at its junction with Hatfield Road, opposite Rosehill Retail Park in the predominantly residential suburb of Rosehill. Nearby occupiers include Aldi, Bargain Buys, Greggs and British Heart Foundation. **Tenure** Freehold. **EPC** Band D (shop)