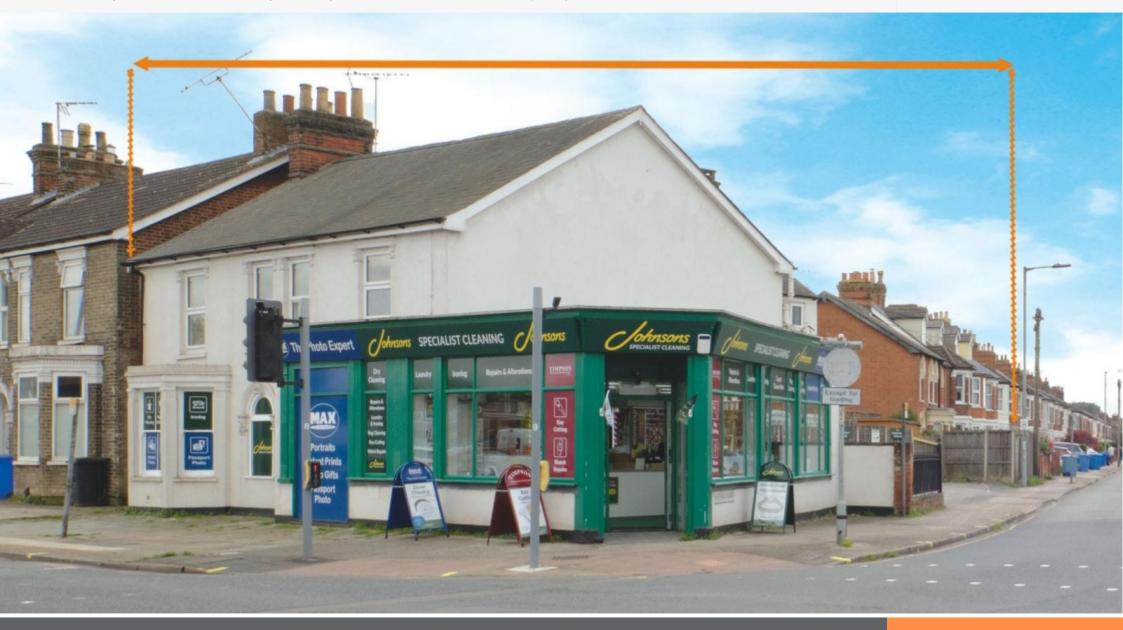

### **Prominent Freehold Retail and Residential Investment**

- Main road corner location facing Rosehill Retail Park
- Shop let to Johnsons Cleaners UK Limited with guarantee from Timpson
- Lease expires June 2030 (subject to option)
- Includes valuable on-site customer parking for 6 cars
- Includes two separately-accessed 1-bed flats above let on AST's
- Same residential tenants occupying since 2017 & 2019
- VAT-free investment

### Location Miles 19 miles north-east of Colchester, 54 miles south-east of Cambridge A12, A14, A137, A1156 Roads Rail Derby Road Railway Station, Ipswich Railway Station London Stansted Airport Situation The property is prominently situated on the corner of Felixstowe Road (A1156), at its junction with Hatfield Road, opposite Rosehill Retail Park in the predominantly residential suburb of Rosehill. Nearby occupiers include Aldi, Bargain Buys, Greggs and British Heart Foundation. **Tenure** Freehold. **EPC** Band D (shop)

#### Description

The property comprises a shop arranged on the ground floor, and two separatelyaccessed 1-bed flats arranged on the first and second floors. The shop benefits from 6 car parking spaces to the side/rear.