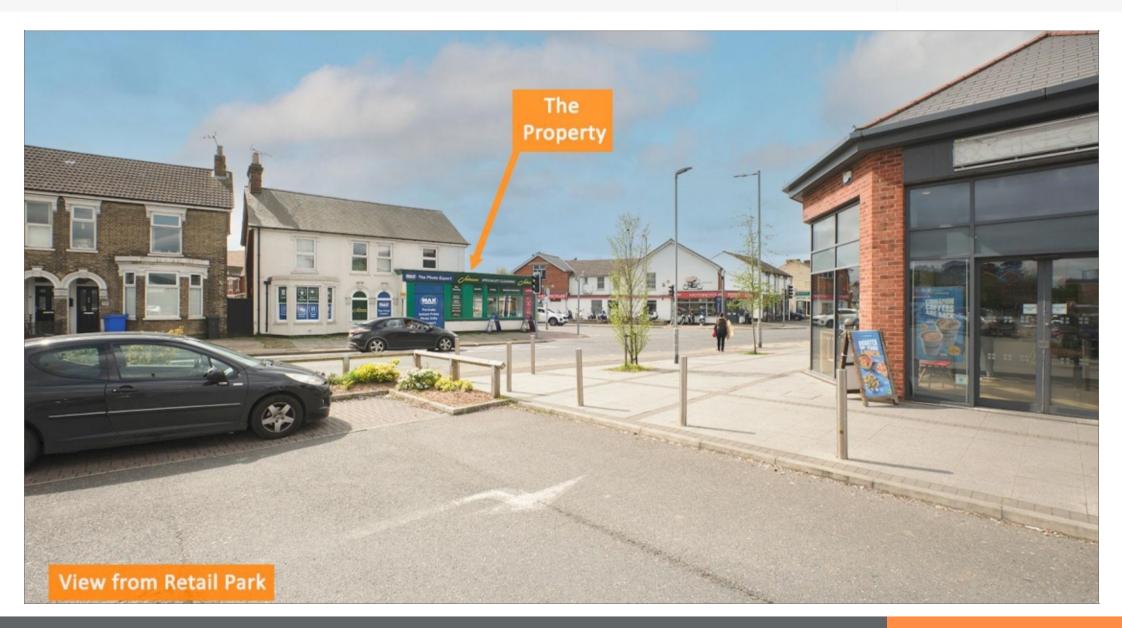

### Location Miles 19 miles north-east of Colchester, 54 miles south-east of Cambridge A12, A14, A137, A1156 Roads Rail Derby Road Railway Station, Ipswich Railway Station London Stansted Airport Situation The property is prominently situated on the corner of Felixstowe Road (A1156), at its junction with Hatfield Road, opposite Rosehill Retail Park in the predominantly residential suburb of Rosehill. Nearby occupiers include Aldi, Bargain Buys, Greggs and British Heart Foundation. **Tenure** Freehold. **EPC** Band D (shop)