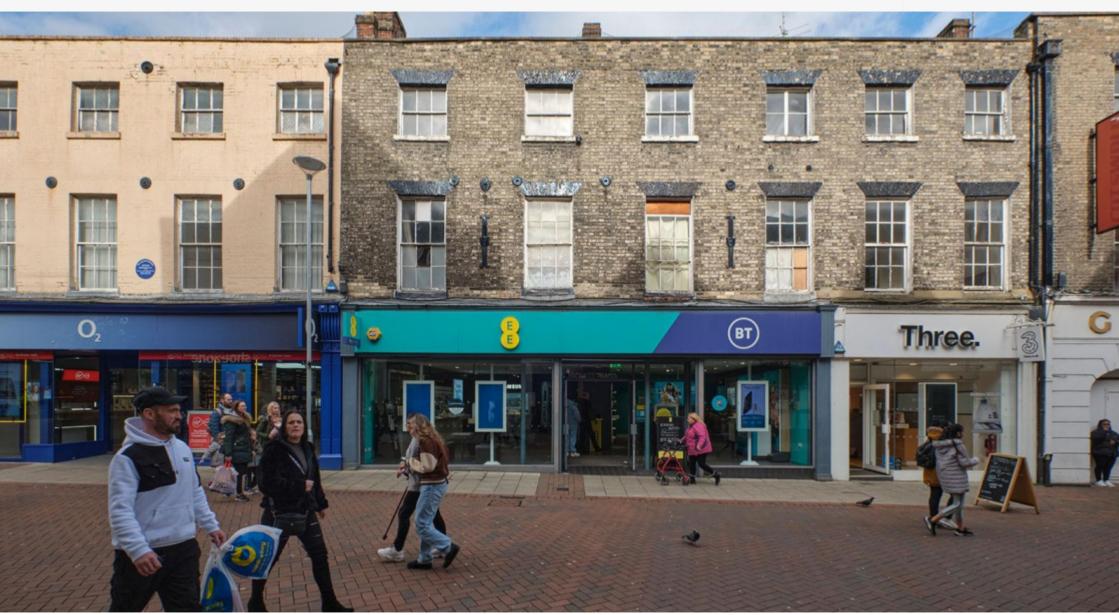

#### Freehold Retail Investment

• Entirely Let to EE Ltd on a renewed 5 year lease (subject to option)

• Tenant in occupation since 2007

• Rebased Rent (previously £140,000 per annum)

Prime pedestrianised town centre location

• Nearby occupiers include McDonalds, Tesco Express, Vodafone, Three, Nationwide, O2 and Lush

Lot 16

town centre on the northern side of the busy and pedestrianised Tavern Street,

close to its junction with Northgate Street and Sailmakers Shopping Centre.

Nearby occupiers include McDonalds, Tesco Express, Vodafone, Three,