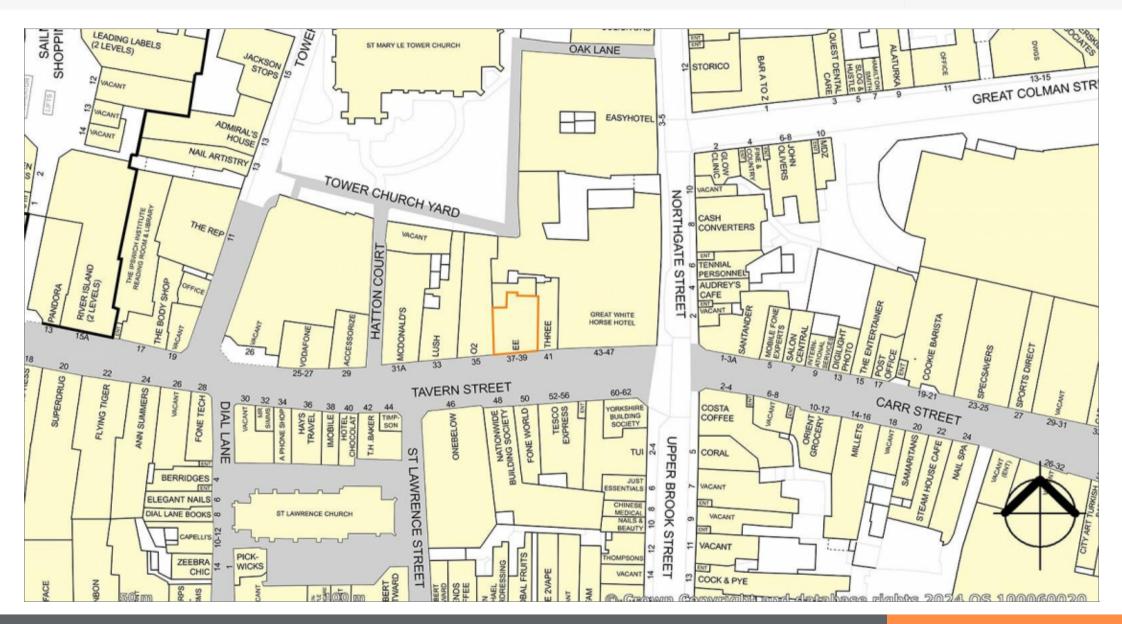

### Description

The property comprises a ground floor shop, along with a basement accessed via

Freehold Retail Investment www.acuitus.co.uk

19 miles north-east of Colchester, 54 miles south-east of

Cambridge, 65 miles north-east of London

Ipswich is the largest town in Suffolk with a population of over 300,000 and is a major commercial centre in East Anglia. The property is located in the heart of the

town centre on the northern side of the busy and pedestrianised Tavern Street,

close to its junction with Northgate Street and Sailmakers Shopping Centre.

Nearby occupiers include McDonalds, Tesco Express, Vodafone, Three,