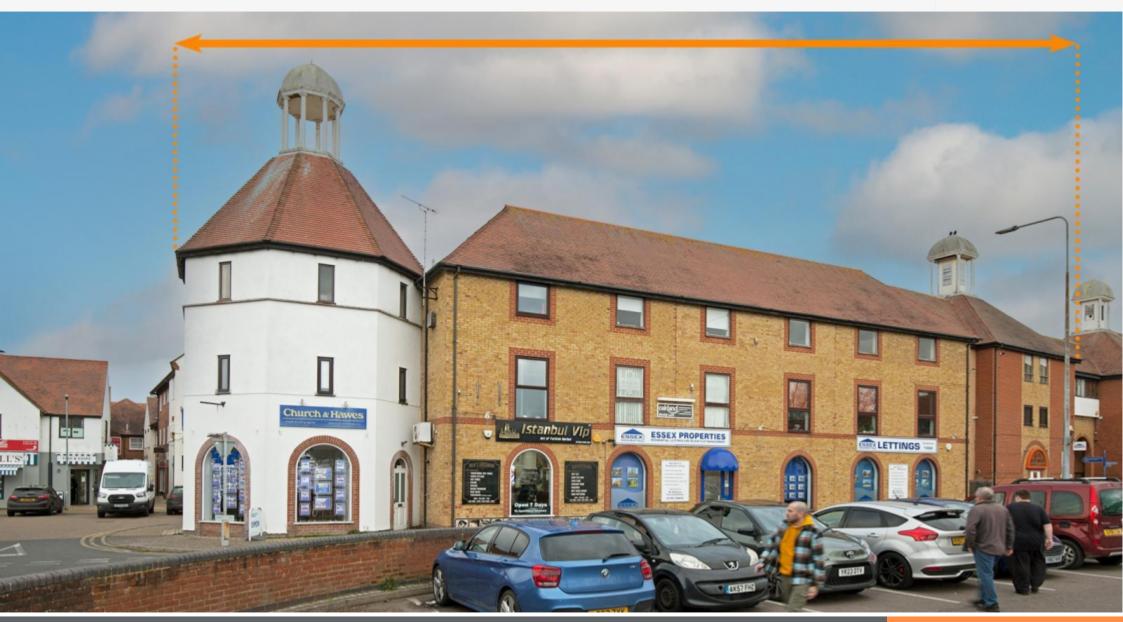

#### **High-Yielding and Almost Fully Let Mixed-Use Investment**

- Comprises four shops, a dentist and various office suites
- Almost fully-let investment (3)
- Approximately 11,385 sq ft
- VAT-free investment
- Opposite large town centre car park
- Nearby occupiers include Asda Superstore, Co-op Convenience Store, Rowlands Pharmacy and a number of eclectic independent retailers and restaurants

#### Situation

South Woodham Ferrers is a popular Essex town approximately 8 miles southeast of Chelmsford and 42 miles north-east of Central London. The property is prominently situated in the town centre, opposite a large car park. Nearby occupiers include Co-op Convenience Store, Rowlands Pharmacy and a number of eclectic independent retailers and restaurants.

#### **Description**

Substantial mixed-use parade comprising four shops arranged on the ground floor and a dentist, various office suites and a flat arranged on the first and second floors.