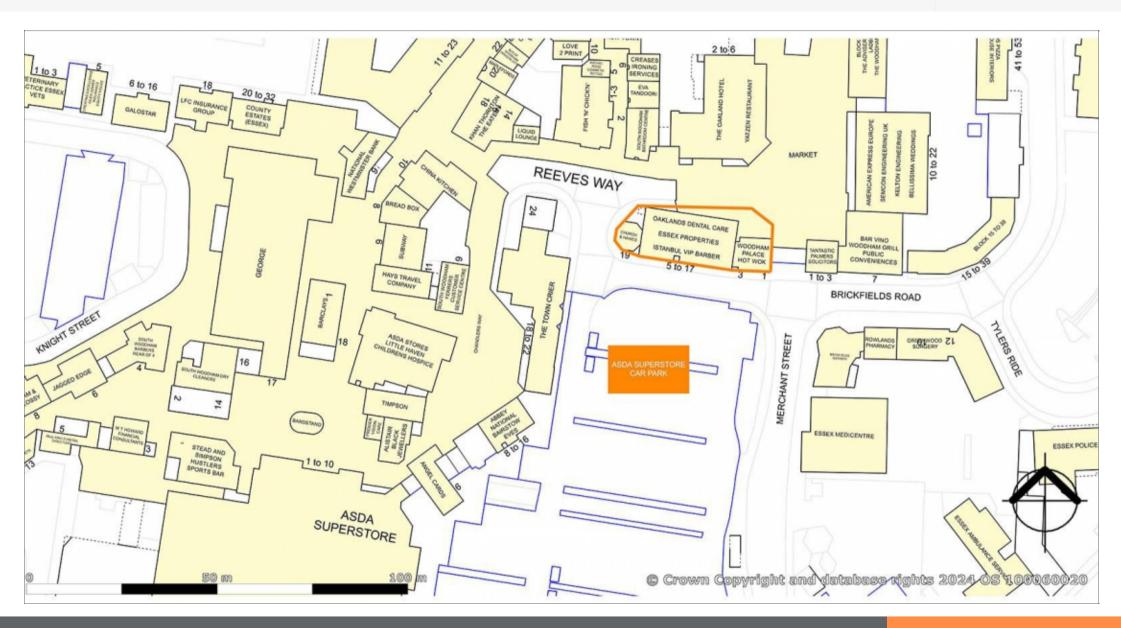

#### **High-Yielding and Almost Fully Let Mixed-Use Investment**

- Comprises four shops, a dentist and various office suites
- Almost fully-let investment (3)
- Approximately 11,385 sq ft
- VAT-free investment
- Opposite large town centre car park
- Nearby occupiers include Asda Superstore, Co-op Convenience Store, Rowlands Pharmacy and a number of eclectic independent retailers and restaurants

#### Situation

South Woodham Ferrers is a popular Essex town approximately 8 miles southeast of Chelmsford and 42 miles north-east of Central London. The property is prominently situated in the town centre, opposite a large car park. Nearby occupiers include Co-op Convenience Store, Rowlands Pharmacy and a number of eclectic independent retailers and restaurants.