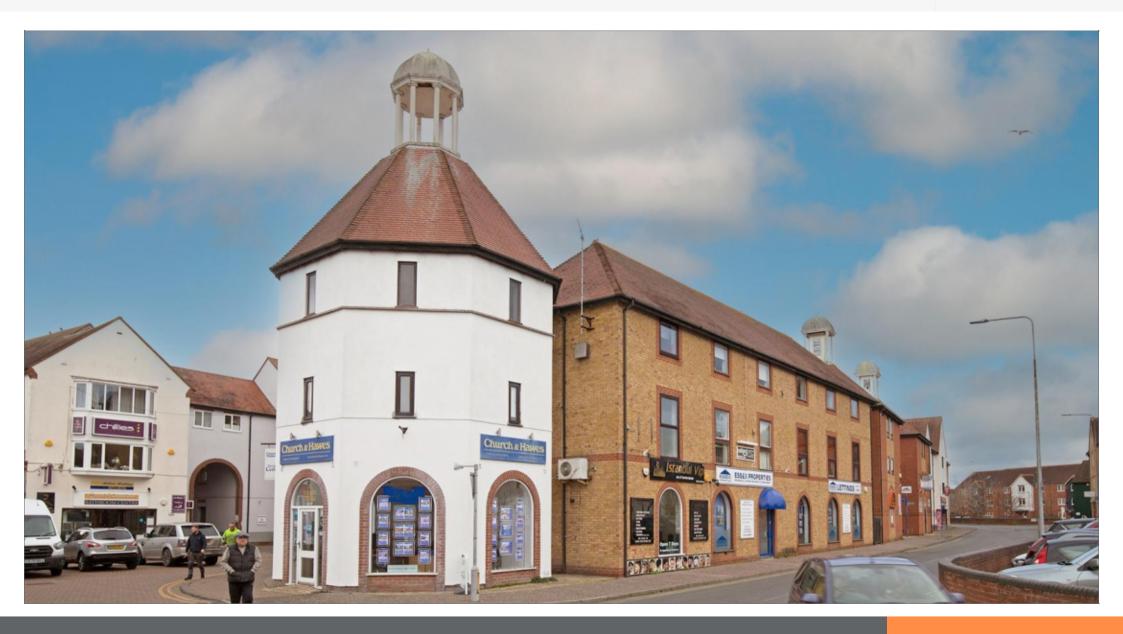

#### **High-Yielding and Almost Fully Let Mixed-Use Investment**

- Comprises four shops, a dentist and various office suites
- Almost fully-let investment (3)
- Approximately 11,385 sq ft
- VAT-free investment
- Opposite large town centre car park
- Nearby occupiers include Asda Superstore, Co-op Convenience Store, Rowlands Pharmacy and a number of eclectic independent retailers and restaurants

#### Situation

South Woodham Ferrers is a popular Essex town approximately 8 miles southeast of Chelmsford and 42 miles north-east of Central London. The property is prominently situated in the town centre, opposite a large car park. Nearby occupiers include Co-op Convenience Store, Rowlands Pharmacy and a number of eclectic independent retailers and restaurants.

#### **Description**

Substantial mixed-use parade comprising four shops arranged on the ground floor and a dentist, various office suites and a flat arranged on the first and second floors.