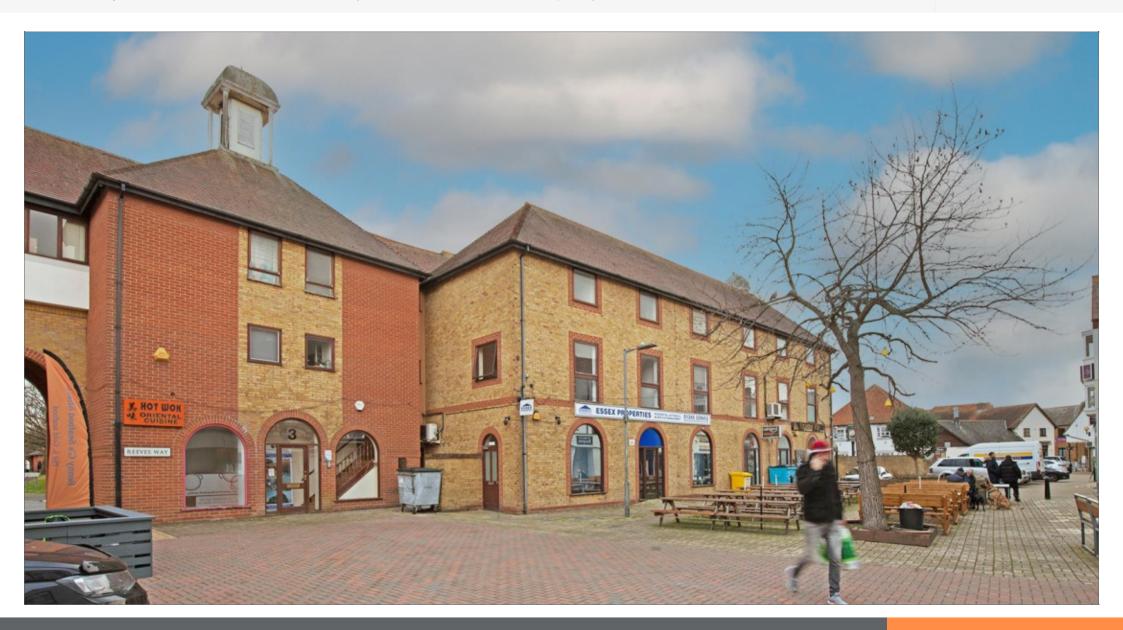

#### **High-Yielding and Almost Fully Let Mixed-Use Investment**

- Comprises four shops, a dentist and various office suites
- Almost fully-let investment (3)
- Approximately 11,385 sq ft
- VAT-free investment
- Opposite large town centre car park
- Nearby occupiers include Asda Superstore, Co-op Convenience Store, Rowlands Pharmacy and a number of eclectic independent retailers and restaurants

#### Situation

South Woodham Ferrers is a popular Essex town approximately 8 miles southeast of Chelmsford and 42 miles north-east of Central London. The property is prominently situated in the town centre, opposite a large car park. Nearby occupiers include Co-op Convenience Store, Rowlands Pharmacy and a number of eclectic independent retailers and restaurants.

#### **Description**

Substantial mixed-use parade comprising four shops arranged on the ground floor and a dentist, various office suites and a flat arranged on the first and second floors.