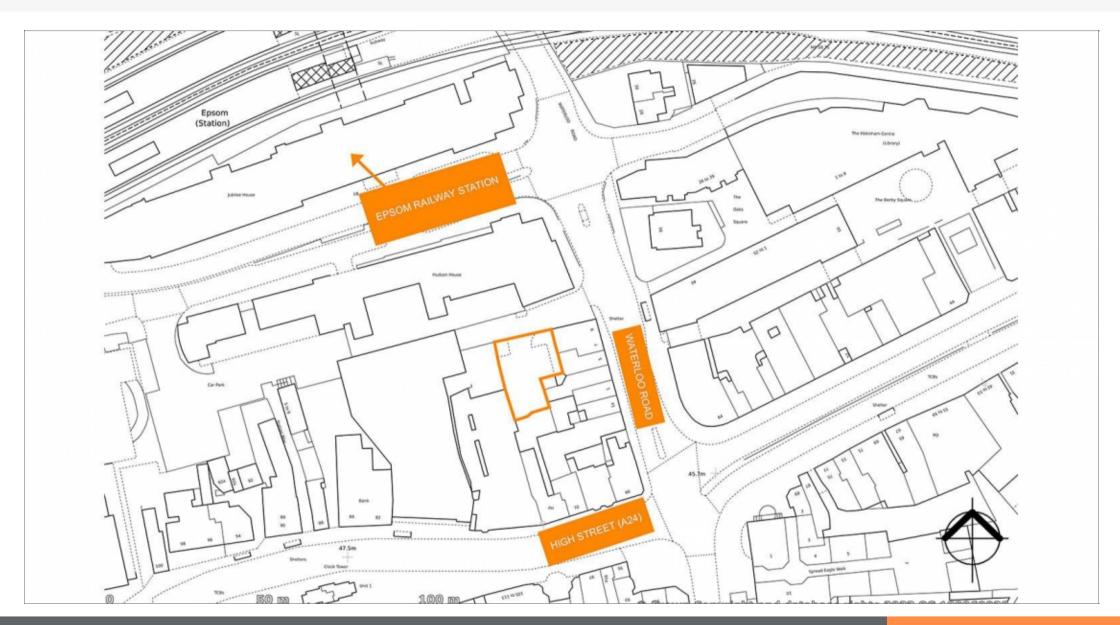

# 12 Well Located Car Parking Spaces Approx. Site area of 0.04 Ha (0.09 Acres) Currently providing approx. 12 Car Parking Spaces Extremely well located being 100 metres from Epsom Railway Station Affluent and Popular Surrey commuter town Nearby occupiers include Pret a Manger, Marks & Spencer, Co-op Food, Tesco Express, Nandos, Waterstones, Metro Bank and Barclays Bank Lot Auction 32 13th December 2023 Status Available

Auction Venue
Live Streamed Auction

| Location                                                    |                                                                                                                                                                                                                                                                                                                                                                                                       |  |  |  |  |
|-------------------------------------------------------------|-------------------------------------------------------------------------------------------------------------------------------------------------------------------------------------------------------------------------------------------------------------------------------------------------------------------------------------------------------------------------------------------------------|--|--|--|--|
| Miles                                                       | 14 miles south-west of Central London, 6 miles south-west of Kingston upon Thames                                                                                                                                                                                                                                                                                                                     |  |  |  |  |
| Roads                                                       | A3, A24, M25 (Junction 9)                                                                                                                                                                                                                                                                                                                                                                             |  |  |  |  |
| Rail                                                        | Epsom Railway Station (37 mins. Direct to Waterloo)                                                                                                                                                                                                                                                                                                                                                   |  |  |  |  |
| Air                                                         | London Heathrow Airport, London Gatwick Airport                                                                                                                                                                                                                                                                                                                                                       |  |  |  |  |
| Situation                                                   |                                                                                                                                                                                                                                                                                                                                                                                                       |  |  |  |  |
| excellently lo<br>and some 10<br>to London V<br>town centre | popular and affluent Surrey commuter town. The property is ocated off Waterloo Road close to its junction with High Street (A24) 00 metres from Epsom Railway Station which provides direct access vaterloo in 37 minutes. The property is situated in the heart of the with nearby occupiers including Pret a Manger, Marks & Spencer, , Tesco Express, Nandos, Waterstones, Metro Bank and Barclays |  |  |  |  |
| Tenure                                                      |                                                                                                                                                                                                                                                                                                                                                                                                       |  |  |  |  |
| Freehold.                                                   |                                                                                                                                                                                                                                                                                                                                                                                                       |  |  |  |  |