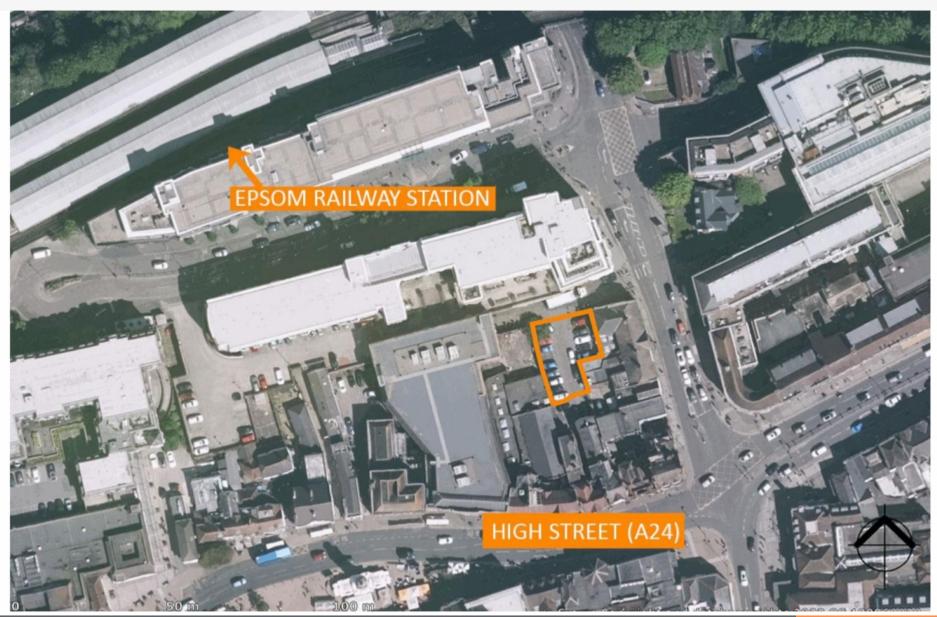

# 12 Well Located Car Parking Spaces Approx. Site area of 0.04 Ha (0.09 Acres) Currently providing approx. 12 Car Parking Spaces Extremely well located being 100 metres from Epsom Railway Station Affluent and Popular Surrey commuter town Nearby occupiers include Pret a Manger, Marks & Spencer, Co-op Food, Tesco Express, Nandos, Waterstones, Metro Bank and Barclays Bank Lot Auction 32 13th December 2023 Status Available

Auction Venue
Live Streamed Auction

| Location                                                    |                                                                                                                                                                                                                                                                                                                                                                                                       |  |  |  |  |
|-------------------------------------------------------------|-------------------------------------------------------------------------------------------------------------------------------------------------------------------------------------------------------------------------------------------------------------------------------------------------------------------------------------------------------------------------------------------------------|--|--|--|--|
| Miles                                                       | 14 miles south-west of Central London, 6 miles south-west of Kingston upon Thames                                                                                                                                                                                                                                                                                                                     |  |  |  |  |
| Roads                                                       | A3, A24, M25 (Junction 9)                                                                                                                                                                                                                                                                                                                                                                             |  |  |  |  |
| Rail                                                        | Epsom Railway Station (37 mins. Direct to Waterloo)                                                                                                                                                                                                                                                                                                                                                   |  |  |  |  |
| Air                                                         | London Heathrow Airport, London Gatwick Airport                                                                                                                                                                                                                                                                                                                                                       |  |  |  |  |
| Situation                                                   |                                                                                                                                                                                                                                                                                                                                                                                                       |  |  |  |  |
| excellently lo<br>and some 10<br>to London V<br>town centre | popular and affluent Surrey commuter town. The property is ocated off Waterloo Road close to its junction with High Street (A24) 00 metres from Epsom Railway Station which provides direct access vaterloo in 37 minutes. The property is situated in the heart of the with nearby occupiers including Pret a Manger, Marks & Spencer, , Tesco Express, Nandos, Waterstones, Metro Bank and Barclays |  |  |  |  |
| Tenure                                                      |                                                                                                                                                                                                                                                                                                                                                                                                       |  |  |  |  |
| Freehold.                                                   |                                                                                                                                                                                                                                                                                                                                                                                                       |  |  |  |  |