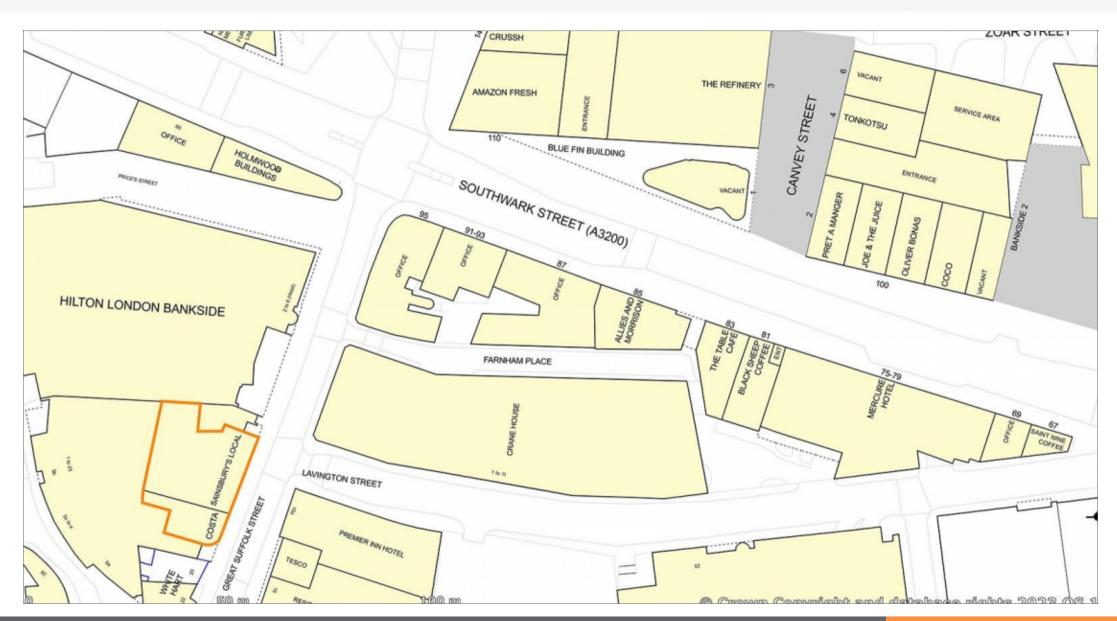

### Situation

Air

The property is located in Southwark, a busy and popular residential and office area approximately 500 metres west of Borough Market, 250 metres south of Tate Britain and 800 metres west of The Shard. The area has seen a significant transformation on recent years to become a highly fashionable and cosmopolitan hub and benefits from excellent rail communications with Southwark, Borough, London Bridge and Waterloo stations all within walking distance.

The property is situated on the western side of Great Suffolk Street, directly opposite the Premier Inn Southwark. Other nearby occupiers include Hilton London Bankside, Travelodge, Holiday Inn, Tesco Express and a Fullers Pub.