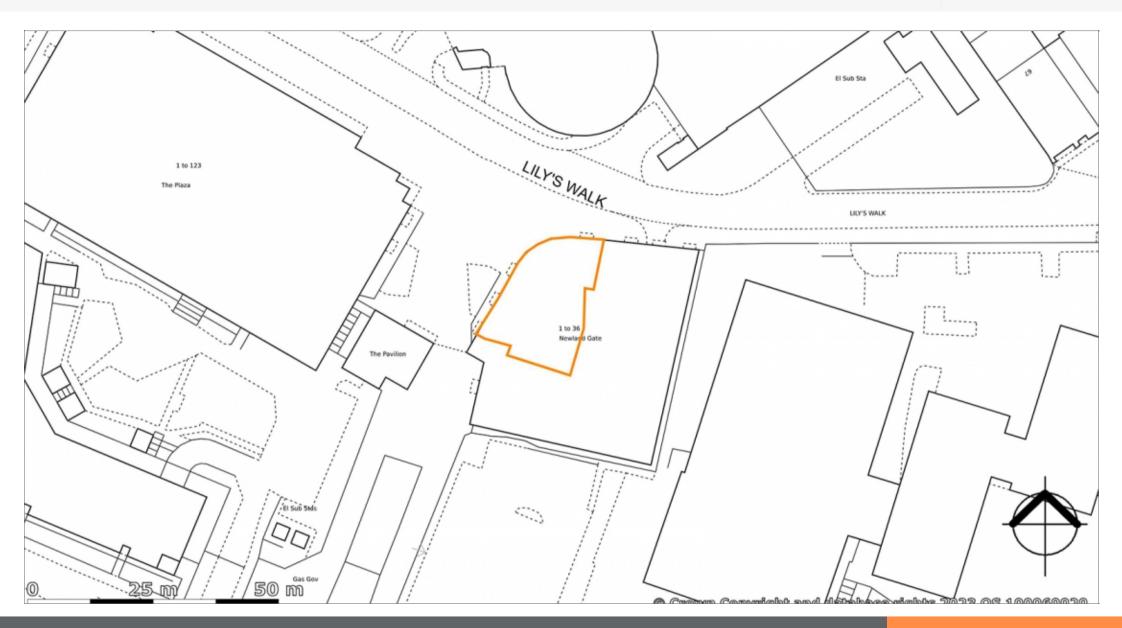

#### Situation

High Wycombe is an affluent London commuter town in the heart of the Chilterns. The property is situated in Centre Square, a recently developed residential and retail scheme in the heart of High Wycombe, opposite the Eden Shopping Centre benefitting from approx. 270,000 weekly visitors. The scheme provides 324 new apartments and 6 commercial units providing a direct link between High Wycombe town centre and Buckinghamshire New University as well as Wycombe Hospital.

#### Tenure

Virtual Freehold. Held for a term of 999 years from 01/01/2018 at a peppercorn ground rent.