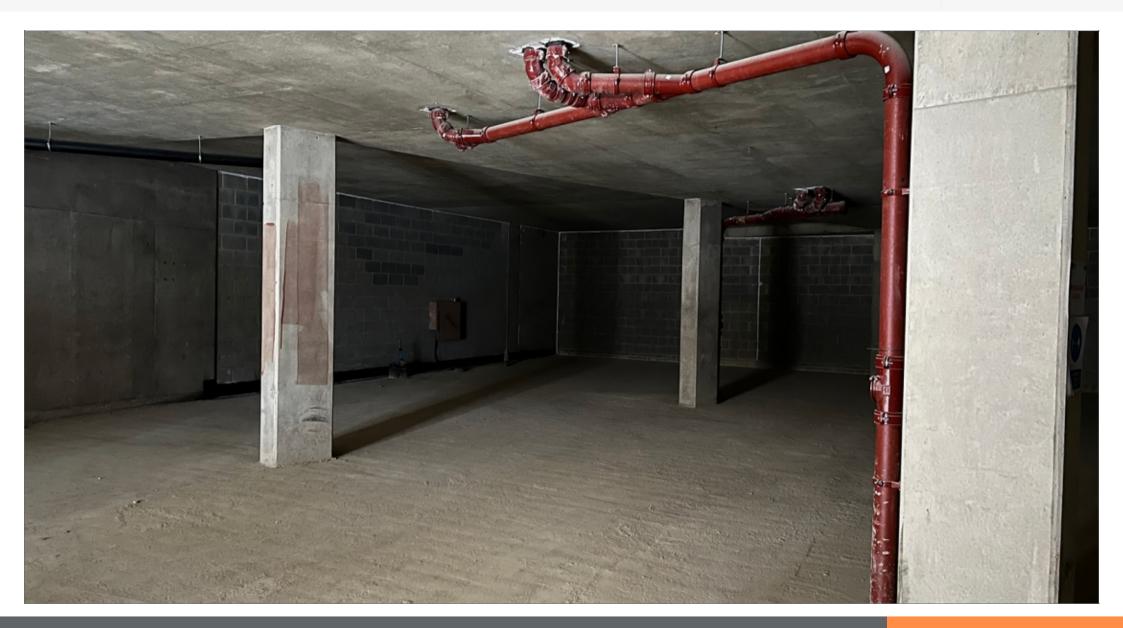

#### Description

The property comprises part of the ground floor of a recently developed attractive and modern residential scheme. The unit is finished to a shell specification with capped services and suitable for a range of business uses including office, retail, storage, leisure and medical subject to the necessary consents.

## **Tenancy & Accommodation**

| Floor                                       |       | Approx Gross Internal<br>Floor Area sq m | Approx Gross Internal<br>Floor Area sq ft | Possession        |
|---------------------------------------------|-------|------------------------------------------|-------------------------------------------|-------------------|
| Ground                                      | Use E | 357.20                                   | (3,845)                                   | VACANT POSSESSION |
| Total Approximate Gross Internal Floor Area |       | 357.20                                   | (3,845)                                   |                   |