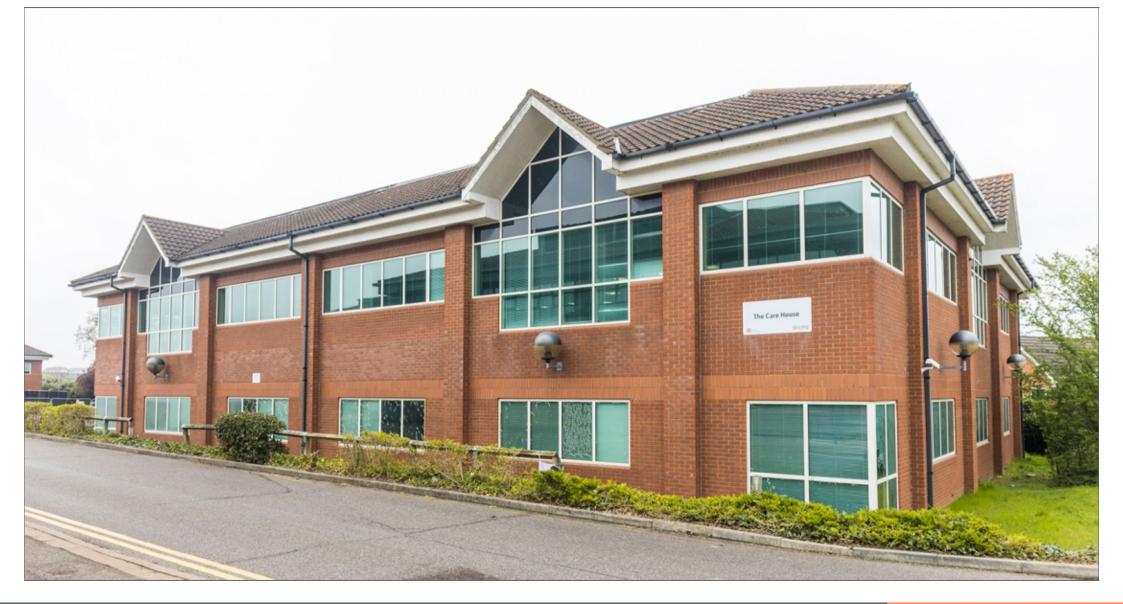

#### Description

The property comprises a modern two storey office building on a site of 0.77 Acres (0.31 Ha.) which includes 42 marked car parking spaces with 2 additional accessible spaces. The office accommodation benefits from a double height reception area with open plan floor plates, raised floors, suspended ceilings, WC facilities on each floor and lift access.