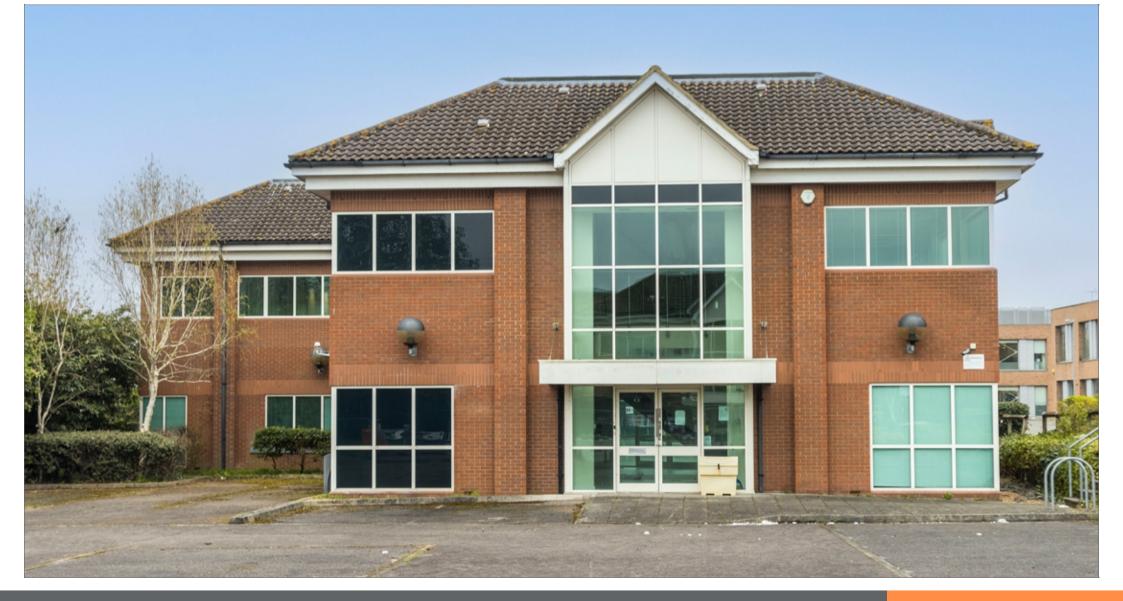

#### Description

The property comprises a modern two storey office building on a site of 0.77 Acres (0.31 Ha.) which includes 42 marked car parking spaces with 2 additional accessible spaces. The office accommodation benefits from a double height reception area with open plan floor plates, raised floors, suspended ceilings, WC facilities on each floor and lift access.