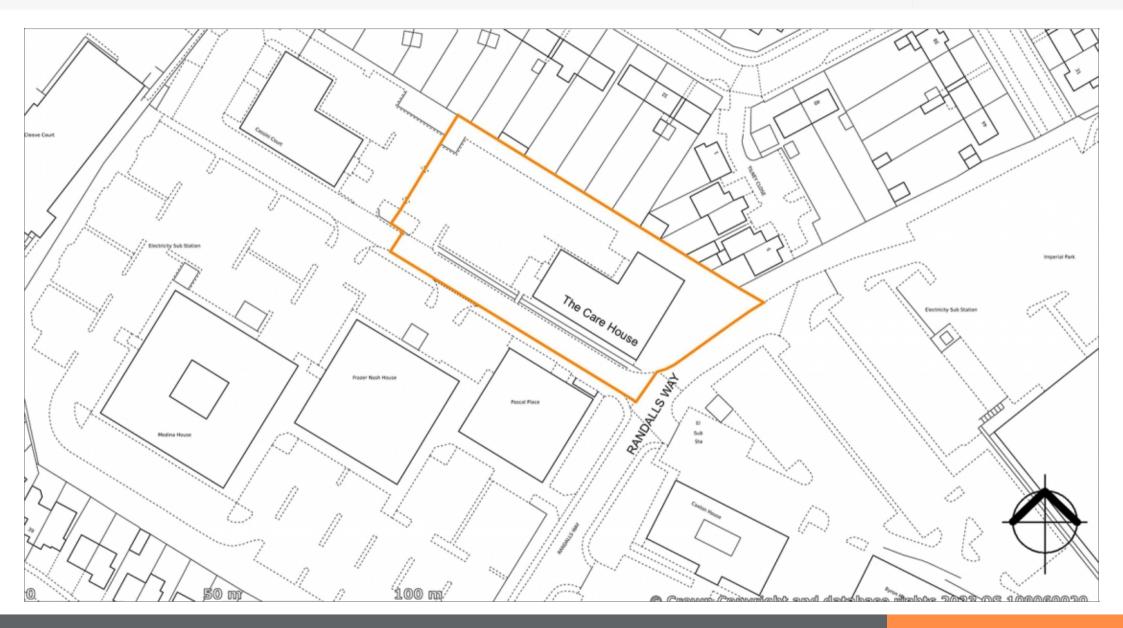

es north of Dorkina.

ed some 19 miles 25 Motorway the A3 provides therhead Railwav ondon Victoria with House is situated orner position at the

Freehold

#### Description

The property comprises a modern two storey office building on a site of 0.77 Acres (0.31 Ha.) which includes 42 marked car parking spaces with 2 additional accessible spaces. The office accommodation benefits from a double height reception area with open plan floor plates, raised floors, suspended ceilings, WC facilities on each floor and lift access.