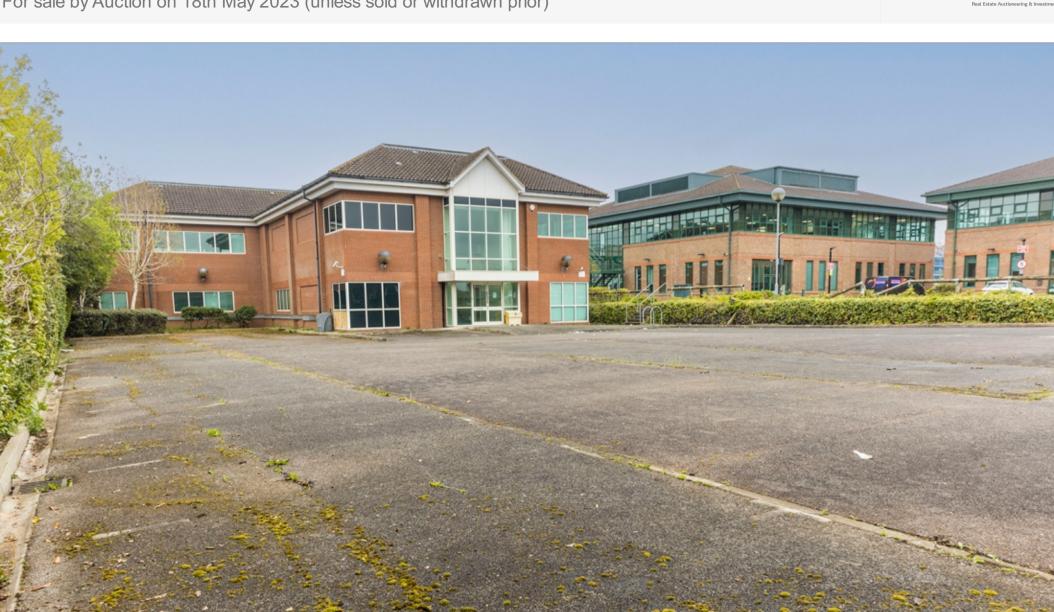

#### Description

The property comprises a modern two storey office building on a site of 0.77 Acres (0.31 Ha.) which includes 42 marked car parking spaces with 2 additional accessible spaces. The office accommodation benefits from a double height reception area with open plan floor plates, raised floors, suspended ceilings, WC facilities on each floor and lift access.