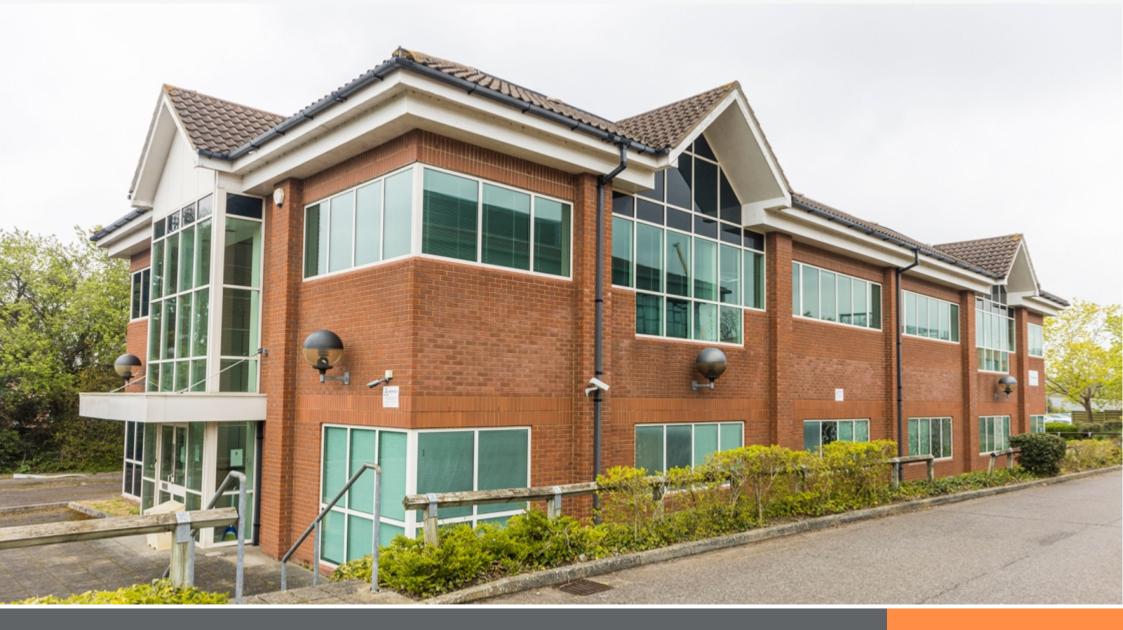

#### Description

The property comprises a modern two storey office building on a site of 0.77 Acres (0.31 Ha.) which includes 42 marked car parking spaces with 2 additional accessible spaces. The office accommodation benefits from a double height reception area with open plan floor plates, raised floors, suspended ceilings, WC facilities on each floor and lift access.

### Tenancy & Accommodation

| Floor                        | Use              | Floor Areas (Approx sq m) | Floor Areas (Approx sq ft) | Possession        |
|------------------------------|------------------|---------------------------|----------------------------|-------------------|
| Ground<br>First              | Office<br>Office | 507.50<br>477.32          |                            | VACANT POSSESSION |
| Total Approximate Floor Area |                  | 984.82                    | (10,600)                   |                   |