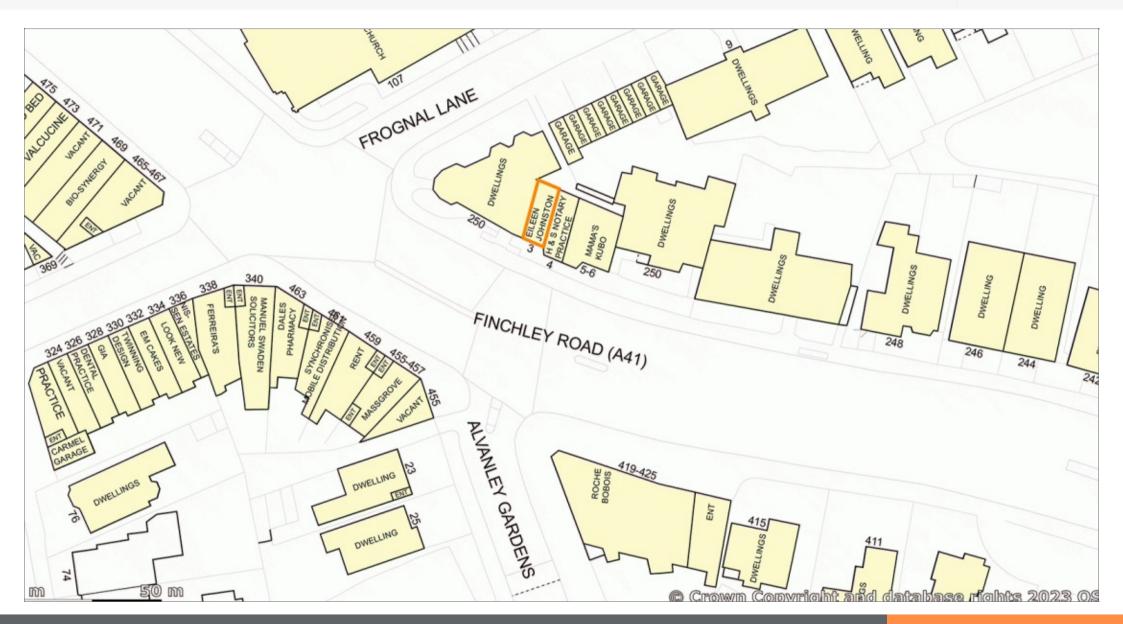

#### 

**Auction Venue** 

Live Streamed Auction

| Miles                        | 2.5 Miles north of London's West End, 5 Miles North-West of the City of London                                                                                                                                                                                           |  |  |  |  |  |
|------------------------------|--------------------------------------------------------------------------------------------------------------------------------------------------------------------------------------------------------------------------------------------------------------------------|--|--|--|--|--|
| Roads                        | A41                                                                                                                                                                                                                                                                      |  |  |  |  |  |
| Rail                         | West Hampstead Railway Station, Finchley Road Underground and Overground Station, West Hampstead Underground Station                                                                                                                                                     |  |  |  |  |  |
| Air                          | London Heathrow Airport, London City Airport, London Luton Alrport                                                                                                                                                                                                       |  |  |  |  |  |
| north of Lond<br>Regents Par | is located in the affluent north London suburb of Finchley, 3 miles lon's West End. St Johns Wood, Hampstead, Primrose Hill and k are all located within close proximity. The property is situated on of the busy Finchley Road (A41) close to its junction with Frognal |  |  |  |  |  |
| Lane.                        |                                                                                                                                                                                                                                                                          |  |  |  |  |  |

#### **Tenancy & Accommodation**

| Floor                           | Use    | Floor Areas<br>Approx sq m | Floor Areas<br>Approx sq ft | Tenant                                                  | Term                           | Rent p.a.x. | Reversion  |
|---------------------------------|--------|----------------------------|-----------------------------|---------------------------------------------------------|--------------------------------|-------------|------------|
| Ground                          | Retail | 33.75                      | (363)                       | EILEEN JOHNSTON<br>t/a Eileen Johnston Interiors<br>(1) | 5 years from 01/01/2022<br>(3) | £19,000     | 31/01/2026 |
| Total Approximate<br>Floor Area |        | 33.75                      | (363)<br>(2)                |                                                         |                                | £19,000     |            |