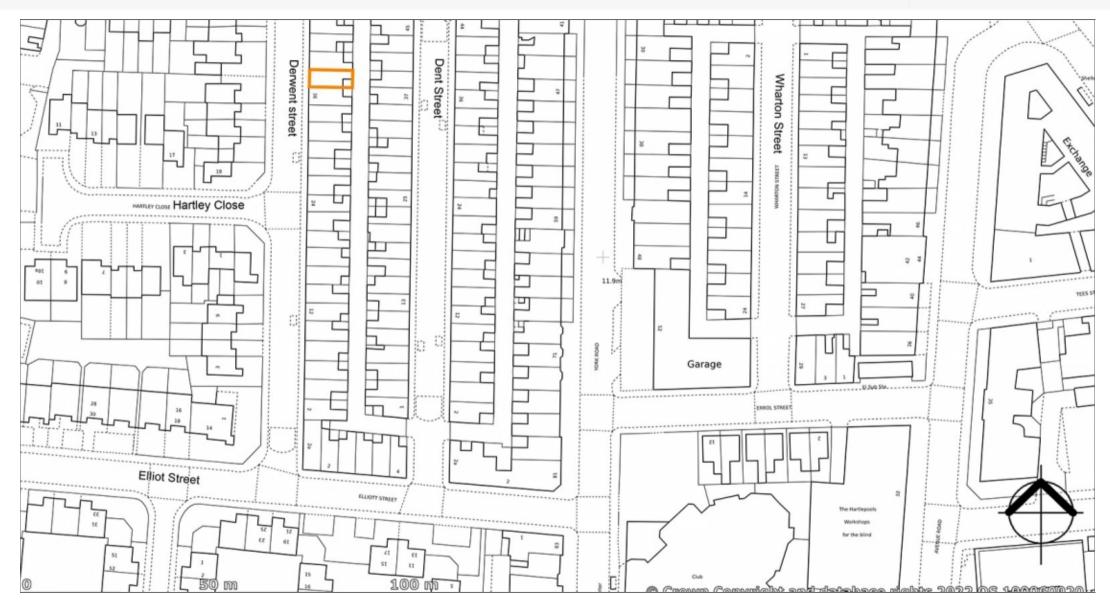

#### **Situation**

Hartlepool is a port town and administrative centre of County Durham, approximately 17 miles south-east of Durham and 20 miles north-east of Darlington. The property is situated on the east side of Derwent Street close to its junction with Hartley Close. The property is located less than a mile from Hartlepool Railway Station.