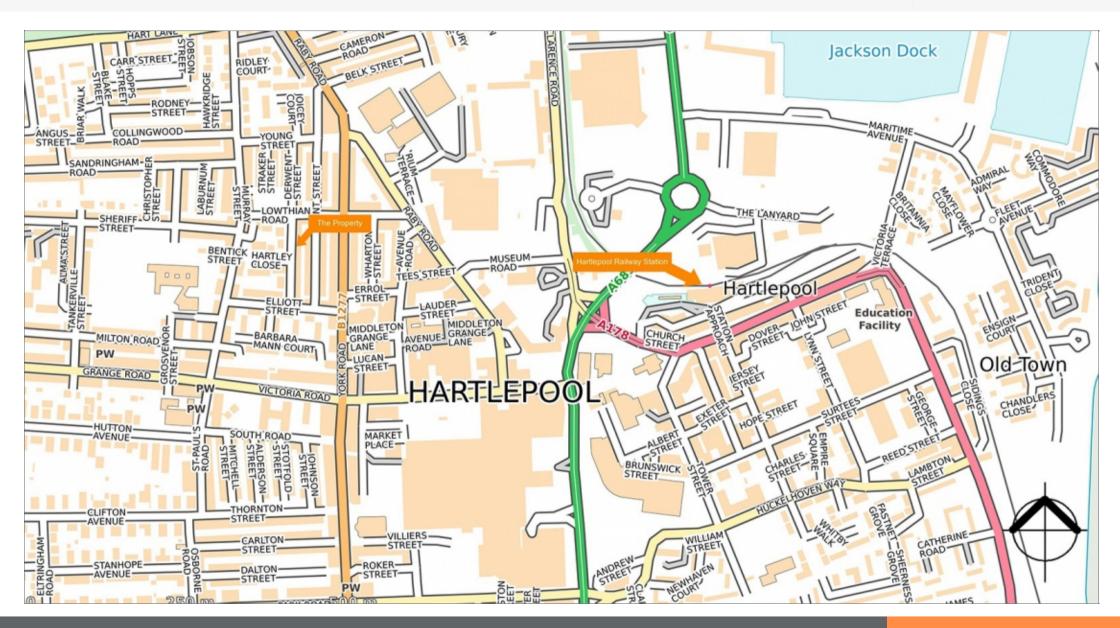

#### Location

Miles 8 Miles North of Middleborough, 17 miles south east of Durham,

28 miles south east of Newcastle

Roads A179

Rail Hartlepool Railway Station

Air Newcastle Airport

#### **Situation**

Hartlepool is a port town and administrative centre of County Durham, approximately 17 miles south-east of Durham and 20 miles north-east of Darlington. The property is situated on the east side of Derwent Street close to its junction with Hartley Close. The property is located less than a mile from Hartlepool Railway Station.