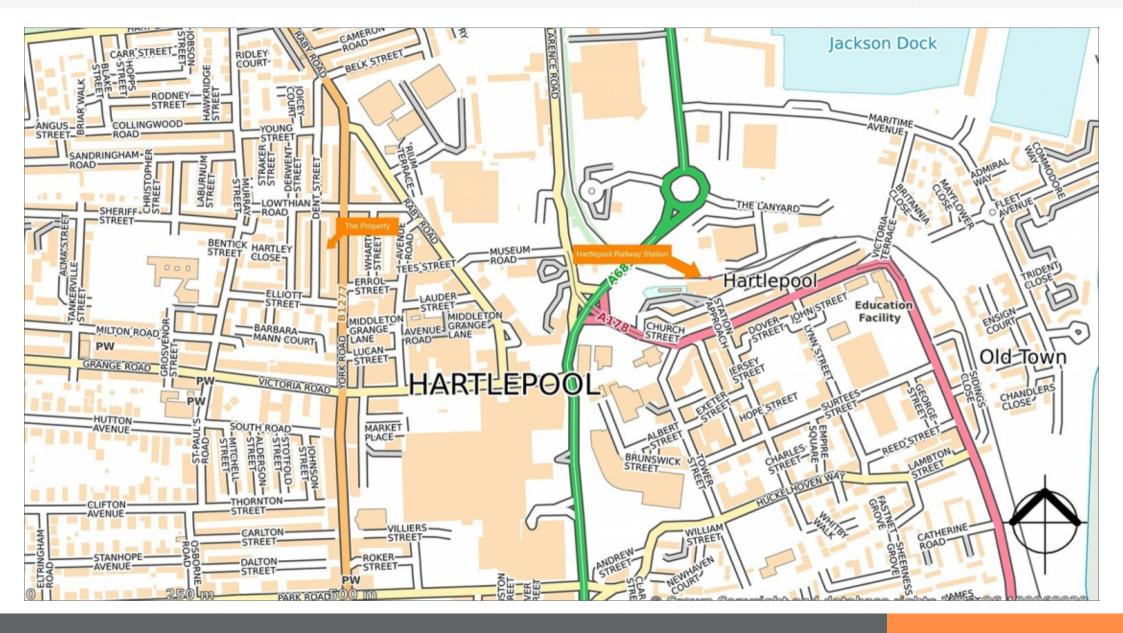

#### **Property Information**

| Freehold Supported Living Investment                                                                                                                                                                                                                                                                     |                                        | Location                                                                                                                                                           |                                                                                                                                                             | Description                                                                                                                                                                                                                                  |  |
|----------------------------------------------------------------------------------------------------------------------------------------------------------------------------------------------------------------------------------------------------------------------------------------------------------|----------------------------------------|--------------------------------------------------------------------------------------------------------------------------------------------------------------------|-------------------------------------------------------------------------------------------------------------------------------------------------------------|----------------------------------------------------------------------------------------------------------------------------------------------------------------------------------------------------------------------------------------------|--|
| <ul> <li>2 bedroom Terrace House</li> <li>Let to Sanctum Housing Community Interest Company until 2041</li> <li>Landlord Option to extend until 2046</li> <li>Annual Rental increases inline with the Consumer Price Index subject to a minimum of 1% per annum and a maximum of 4% per annum</li> </ul> |                                        | Miles8 Miles North of Middleborough, 17 miles south east of Durham,<br>28 miles south east of NewcastleRoadsA179RailHartlepool Railway StationAirNewcastle Airport |                                                                                                                                                             | The Property comprises a 2 storey terrace house with 2 bedrooms and has the benefit of a rear yard and rear access. The property also benefits from double glazed windows.<br>The property has recently undergone a refurbishment programme. |  |
| <ul><li>Popular Location close to Hartlepool Town Centre</li><li>600m from Hartlepool Railway Station</li></ul>                                                                                                                                                                                          |                                        | Situation                                                                                                                                                          |                                                                                                                                                             | VAT                                                                                                                                                                                                                                          |  |
| <b>Lot</b><br>33                                                                                                                                                                                                                                                                                         | Auction<br>15th December 2022          |                                                                                                                                                                    | s a port town and administrative centre of County Durham,<br>ely 17 miles south-east of Durham and 20 miles north-east of                                   | VAT is not applicable to this lot.                                                                                                                                                                                                           |  |
| Rent<br>£6,760 per Annum Exclusive                                                                                                                                                                                                                                                                       | Status<br>Available                    |                                                                                                                                                                    | The property is situated on the east side of Dent Street close to its<br>n Elliot Street. The property is located less than a mile from Hartlepool<br>tion. |                                                                                                                                                                                                                                              |  |
| Sector<br>Residential                                                                                                                                                                                                                                                                                    | Auction Venue<br>Live Streamed Auction | Tenure                                                                                                                                                             |                                                                                                                                                             |                                                                                                                                                                                                                                              |  |