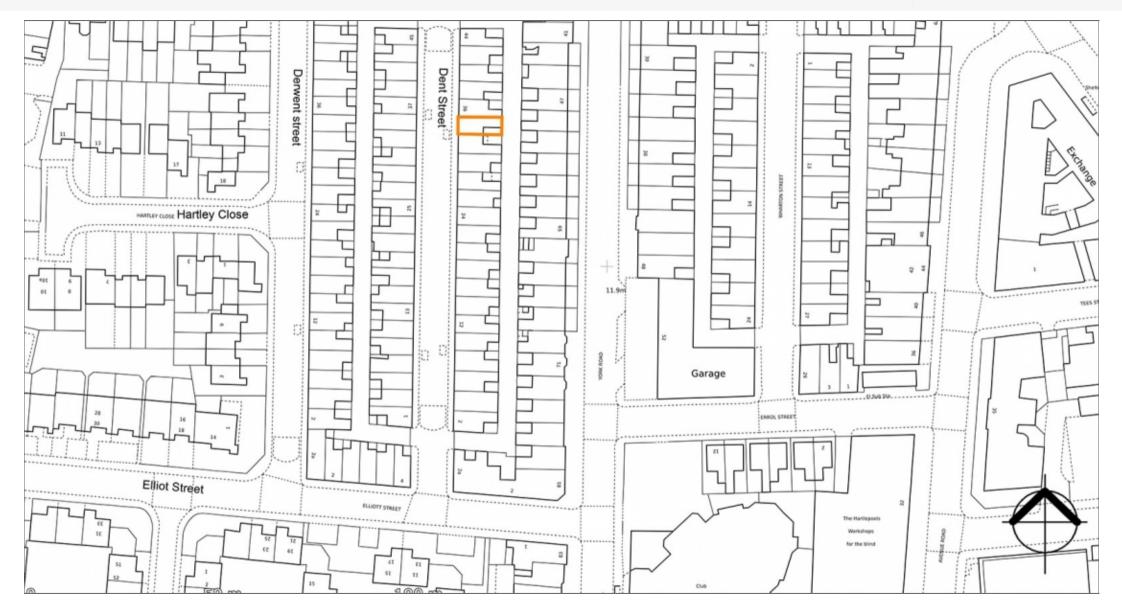

#### **Property Information**

| Freehold Supported Living Investment                                                                                                                                                                                                                                                                     |                                        | Location                                                                                                                                                           |                                                                                                                                                             | Description                                                                                                                                                                                                                                  |  |
|----------------------------------------------------------------------------------------------------------------------------------------------------------------------------------------------------------------------------------------------------------------------------------------------------------|----------------------------------------|--------------------------------------------------------------------------------------------------------------------------------------------------------------------|-------------------------------------------------------------------------------------------------------------------------------------------------------------|----------------------------------------------------------------------------------------------------------------------------------------------------------------------------------------------------------------------------------------------|--|
| <ul> <li>2 bedroom Terrace House</li> <li>Let to Sanctum Housing Community Interest Company until 2041</li> <li>Landlord Option to extend until 2046</li> <li>Annual Rental increases inline with the Consumer Price Index subject to a minimum of 1% per annum and a maximum of 4% per annum</li> </ul> |                                        | Miles8 Miles North of Middleborough, 17 miles south east of Durham,<br>28 miles south east of NewcastleRoadsA179RailHartlepool Railway StationAirNewcastle Airport |                                                                                                                                                             | The Property comprises a 2 storey terrace house with 2 bedrooms and has the benefit of a rear yard and rear access. The property also benefits from double glazed windows.<br>The property has recently undergone a refurbishment programme. |  |
| <ul><li>Popular Location close to Hartlepool Town Centre</li><li>600m from Hartlepool Railway Station</li></ul>                                                                                                                                                                                          |                                        | Situation                                                                                                                                                          |                                                                                                                                                             | VAT                                                                                                                                                                                                                                          |  |
| <b>Lot</b><br>33                                                                                                                                                                                                                                                                                         | Auction<br>15th December 2022          |                                                                                                                                                                    | s a port town and administrative centre of County Durham,<br>ely 17 miles south-east of Durham and 20 miles north-east of                                   | VAT is not applicable to this lot.                                                                                                                                                                                                           |  |
| Rent<br>£6,760 per Annum Exclusive                                                                                                                                                                                                                                                                       | Status<br>Available                    |                                                                                                                                                                    | The property is situated on the east side of Dent Street close to its<br>n Elliot Street. The property is located less than a mile from Hartlepool<br>tion. |                                                                                                                                                                                                                                              |  |
| Sector<br>Residential                                                                                                                                                                                                                                                                                    | Auction Venue<br>Live Streamed Auction | Tenure                                                                                                                                                             |                                                                                                                                                             |                                                                                                                                                                                                                                              |  |