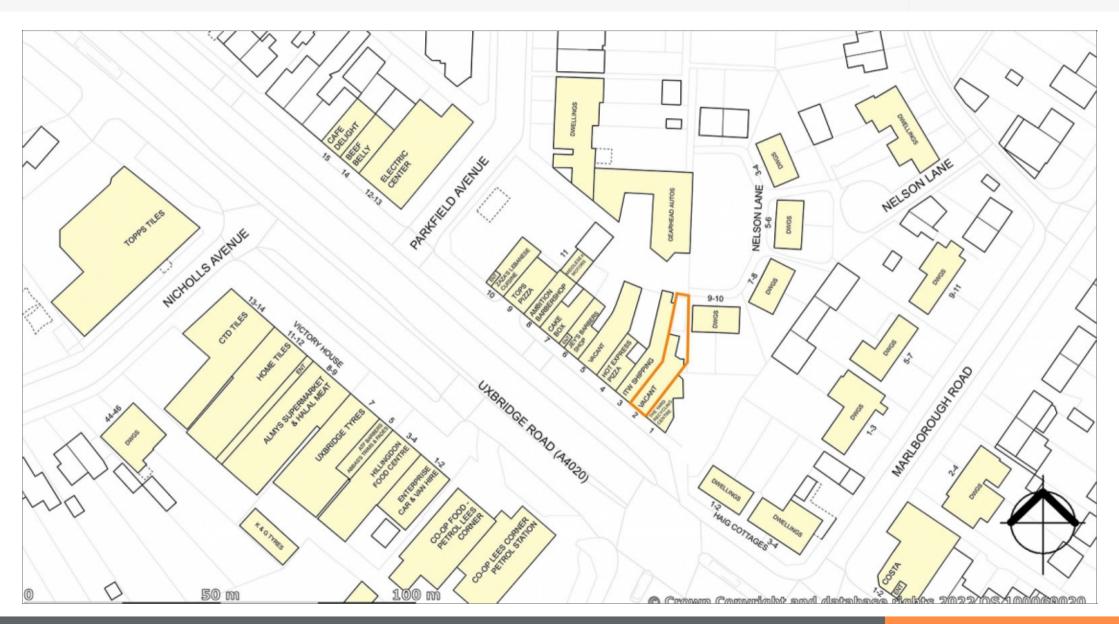

Status Available

**Auction Venue** 

Live Streamed Auction

**Tenure** 

Freehold.

**EPC** 

Band E

| Location                                                 |                                                                                                                                                                                                                                                                                                                                                                                                                 |  |  |  |  |
|----------------------------------------------------------|-----------------------------------------------------------------------------------------------------------------------------------------------------------------------------------------------------------------------------------------------------------------------------------------------------------------------------------------------------------------------------------------------------------------|--|--|--|--|
| Miles                                                    | 2 Miles South East of Uxbridge, 15 Miles West of the City of London                                                                                                                                                                                                                                                                                                                                             |  |  |  |  |
| Roads                                                    | A4020, A437, M40, M25                                                                                                                                                                                                                                                                                                                                                                                           |  |  |  |  |
| Rail                                                     | Hillingdon Underground Station (Metropolitan and Piccadilly lines)                                                                                                                                                                                                                                                                                                                                              |  |  |  |  |
| Air                                                      | London Heathrow Airport                                                                                                                                                                                                                                                                                                                                                                                         |  |  |  |  |
| Situation                                                |                                                                                                                                                                                                                                                                                                                                                                                                                 |  |  |  |  |
| Uxbridge R<br>and Ubridge<br>Road. Hillin<br>Metropolita | way is a local mixed use parade off the north side of the busy oad approximately 2 miles equidistant between Southall to the East to the West. The property is located close to the junction with Lees gdon benefits from Hillingdon underground station which is on the n and Piccadilly lines and the town is 5 miles North of Heathrow arby occupiers include Costa Coffee, KFC, Dominoes Pizza and Spencer. |  |  |  |  |