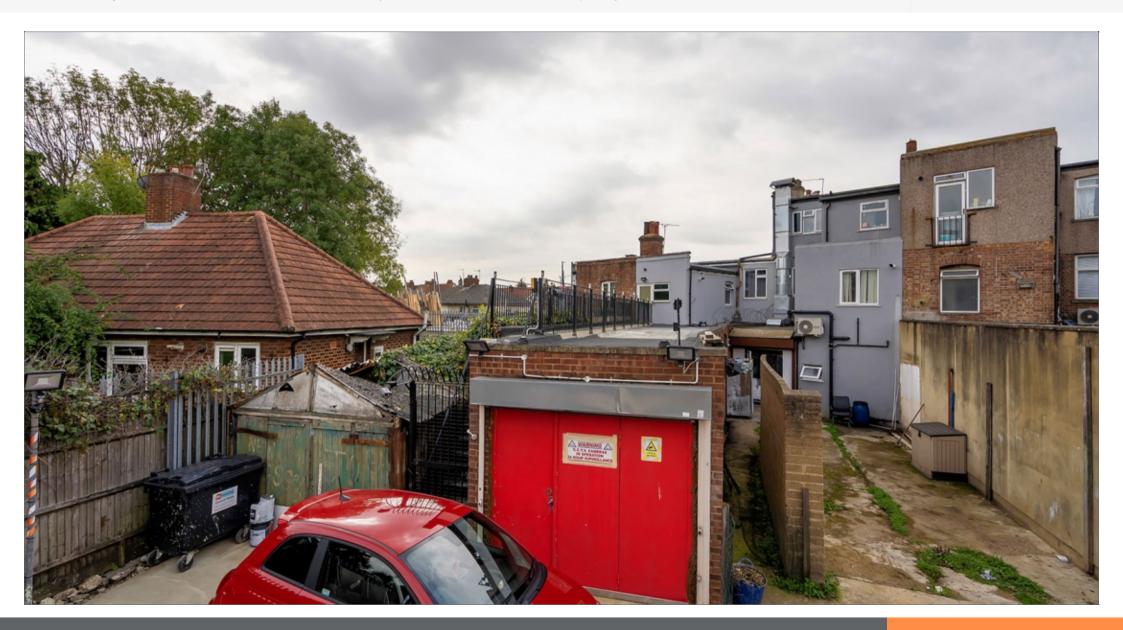

| Description                                                                                                                                  |
|----------------------------------------------------------------------------------------------------------------------------------------------|
| The property comprises a mid terraced mixed use building comprising a lock up retail unit on the ground floor and a flat on the upper floor. |
| /AT                                                                                                                                          |
| /AT is applicable to this lot.                                                                                                               |
| Completion Period                                                                                                                            |
| Six week completion                                                                                                                          |
|                                                                                                                                              |
|                                                                                                                                              |

#### **Tenancy & Accommodation**

| Floor                                      | Use                       | Floor Areas (Approx sqm) | Floor Areas (Approx sq ft) | Possession        |
|--------------------------------------------|---------------------------|--------------------------|----------------------------|-------------------|
| Ground<br>First                            | Restaurant<br>Residential | 47.70<br>Not Measured    | (513)                      | VACANT POSSESSION |
| Total Approximate<br>Commercial Floor Area |                           | 47.70                    | (513)                      |                   |