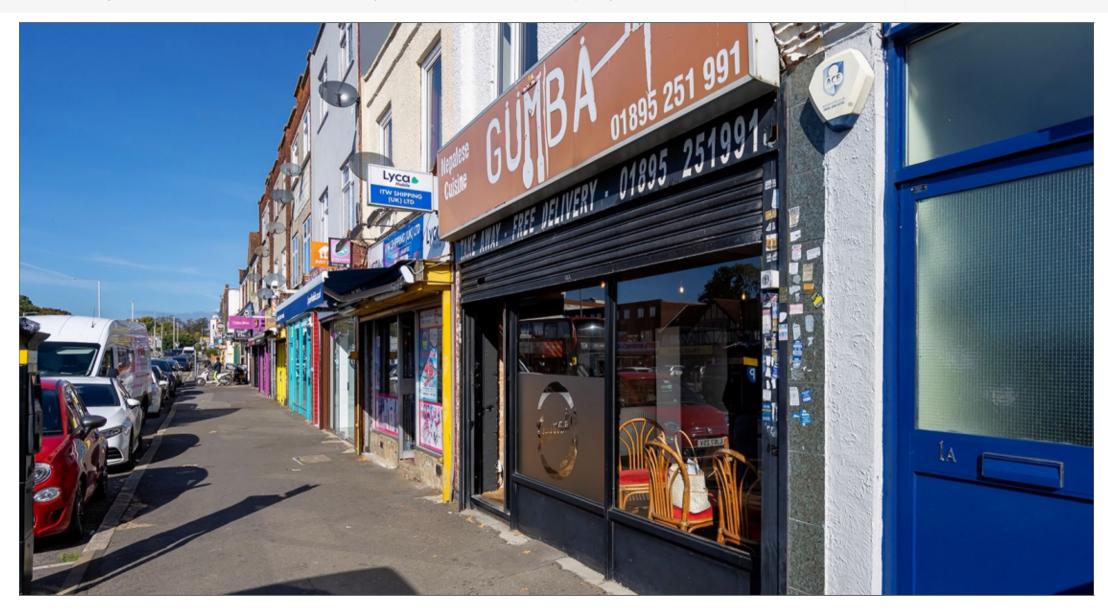

Status Available

**Auction Venue** 

Live Streamed Auction

**Tenure** 

Freehold.

**EPC** 

Band E

| Location                                                 |                                                                                                                                                                                                                                                                                                                                                                                                                 |  |  |  |  |
|----------------------------------------------------------|-----------------------------------------------------------------------------------------------------------------------------------------------------------------------------------------------------------------------------------------------------------------------------------------------------------------------------------------------------------------------------------------------------------------|--|--|--|--|
| Miles                                                    | 2 Miles South East of Uxbridge, 15 Miles West of the City of London                                                                                                                                                                                                                                                                                                                                             |  |  |  |  |
| Roads                                                    | A4020, A437, M40, M25                                                                                                                                                                                                                                                                                                                                                                                           |  |  |  |  |
| Rail                                                     | Hillingdon Underground Station (Metropolitan and Piccadilly lines)                                                                                                                                                                                                                                                                                                                                              |  |  |  |  |
| Air                                                      | London Heathrow Airport                                                                                                                                                                                                                                                                                                                                                                                         |  |  |  |  |
| Situation                                                |                                                                                                                                                                                                                                                                                                                                                                                                                 |  |  |  |  |
| Uxbridge R<br>and Ubridge<br>Road. Hillin<br>Metropolita | way is a local mixed use parade off the north side of the busy oad approximately 2 miles equidistant between Southall to the East to the West. The property is located close to the junction with Lees gdon benefits from Hillingdon underground station which is on the n and Piccadilly lines and the town is 5 miles North of Heathrow arby occupiers include Costa Coffee, KFC, Dominoes Pizza and Spencer. |  |  |  |  |