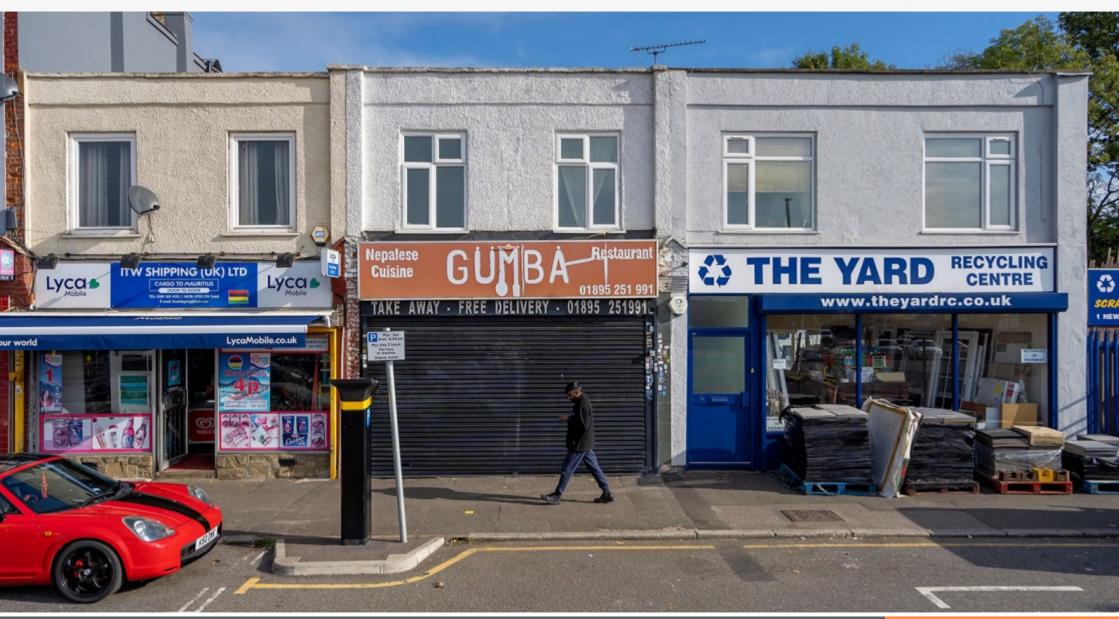

# Comprises Ground Floor Restaurant and First Floor flat Prime Town Centre Retail Location Popular London suburb Nearby Occupiers include Costa Coffee, Marks and Spencer, Dominoes Pizza and an eclectic mix of local occupiers Lot Auction 3rd November 2022

| Description                                                                                                                                  |
|----------------------------------------------------------------------------------------------------------------------------------------------|
| The property comprises a mid terraced mixed use building comprising a lock up retail unit on the ground floor and a flat on the upper floor. |
| /AT                                                                                                                                          |
| /AT is applicable to this lot.                                                                                                               |
| Completion Period                                                                                                                            |
| Six week completion                                                                                                                          |
|                                                                                                                                              |
|                                                                                                                                              |

#### **Tenancy & Accommodation**

| Floor                                      | Use                       | Floor Areas (Approx sqm) | Floor Areas (Approx sq ft) | Possession        |
|--------------------------------------------|---------------------------|--------------------------|----------------------------|-------------------|
| Ground<br>First                            | Restaurant<br>Residential | 47.70<br>Not Measured    | (513)                      | VACANT POSSESSION |
| Total Approximate<br>Commercial Floor Area |                           | 47.70                    | (513)                      |                   |