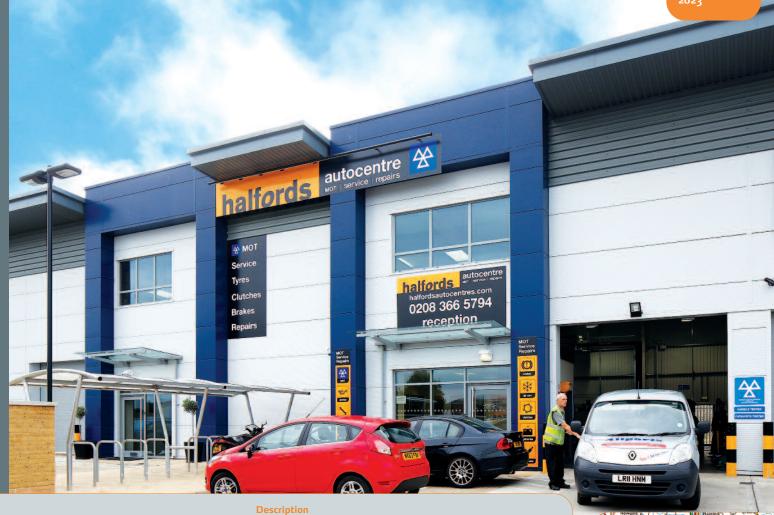

## Unit 16, Lumina Park Enfield, London EN1 1SW

Modern Motor Trade Investment

- Entirely let to Halfords Autocentres Limited until 2028
  • RPI linked Rent Reviews in 2018 and 2023
- Nearby occupiers include Travelodge, BMW Jemca Toyota, Big Yellow Storage and City

The property comprises a single storey motor trade unit. The property benefits from an eaves height of 6m, an electrical roller shutter door and parking on the estate.