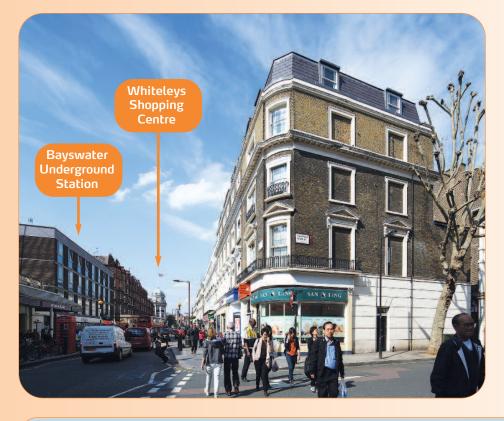

Neighbouring occupiers include McDonald's,
Barclays Bank, Carphone Warehouse,
Sainsbury's, Starbucks and The major
Whiteleys Shopping Centre

• 150 metres from Hyde Park

 Opposite Bayswater Underground Station Active management potential

The highly affluent and fashionable West End suburb of Bayswater is one of Central London's most prestigious and desirable retail, office and residential locations. The property is situated in a prominent corner location on the east side of Queensway at its junction with Inverness Place. The property occupies a prime position opposite Bayswater Underground Station. Neighbouring occupiers include McDonald's, Barclays Bank, Carphone Warehouse, Sainsbury's, Starbucks and The major Whiteleys Shopping Centre.