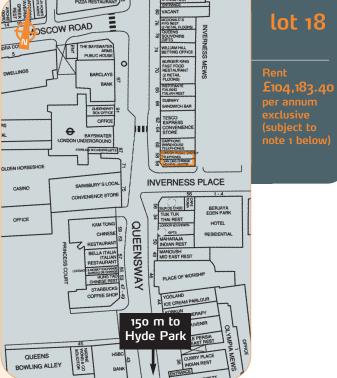

# 58 Queensway, Bayswater City of Westminster, London W2 3RL lot 18

Rent E104,183.40 per annum exclusive (subject to note 1 opposite)

Freehold Retail, Office and Residential

Highly affluent and fashionable West End location

#### Location

Miles: 150m from Hyde Park 1 mile west of Oxford Street

Tenancy and accommodation

- 1 mile east of Notting Hill and Kensington
- Roads: A4o, Bayswater Road (A4o2), Edgware Road (A5) Rail: Bayswater Underground Station (Circle Line, District Line), Queensway Underground Station (Central Line), London Paddington Railway Station
- London City Airport, London Heathrow Airport Air: