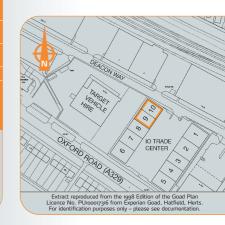

Heathrow Airport

The property, part of the established iO Trade Centre, is prominently situated on the south side of Deacon Way accessed via the A329 Oxford Road which provides direct access to Reading town centre some 2 miles east. Local occupiers in the area include Waitrose, Plumb Center, HSS, Focus and Halfords.