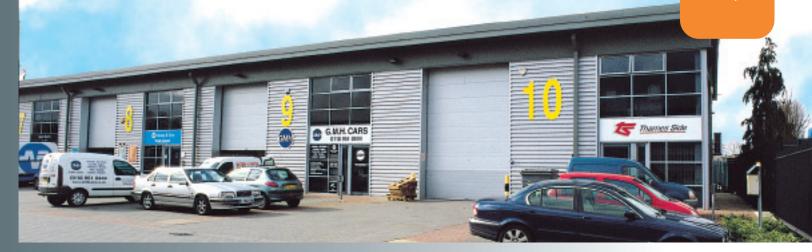

Heathrow Airport

The property, part of the established iO Trade Centre, is prominently situated on the south side of Deacon Way accessed via the A329 Oxford Road which provides direct access to Reading town centre some 2 miles east. Local occupiers in the area include Waitrose, Plumb Center, HSS, Focus and Halfords.

The property comprises 2 self-contained light industrial units each of which benefit from a 6.8 metre eaves height, roller shutter door and 4 designated parking spaces. The estate benefits from a secure gated entrance and excellent signage.

| Tenancy and | accommodation |
|-------------|---------------|
|-------------|---------------|

| Unit   | Use                       | Floor Ar        | eas (Approx)      | Tenant                             | Term                                                                | Rent p.a.x. | Reviews (Reversions) |
|--------|---------------------------|-----------------|-------------------|------------------------------------|---------------------------------------------------------------------|-------------|----------------------|
| 9      | Motor Trade & MOT Centre  | 247.86 sq m     | (2,668 sq ft)     | INDIVIDUAL<br>(t/a G M H Cars)     | 10 years from 10/03/2010 on a full repairing and insuring lease (1) | £24,500 (2) | 10/03/2015           |
| 10     | Storage &<br>Distribution | 312.99 sq m (3) | (3,369 sq ft) (3) | THAMES SIDE SENSORS<br>LIMITED (4) | 10 years from 02/11/2006 on a full repairing and insuring lease     | £35,375     | (01/11/2016)         |
| Totals |                           | 560.85 sq m     | (6,037 sq ft)     |                                    |                                                                     | £59,875 (2) |                      |