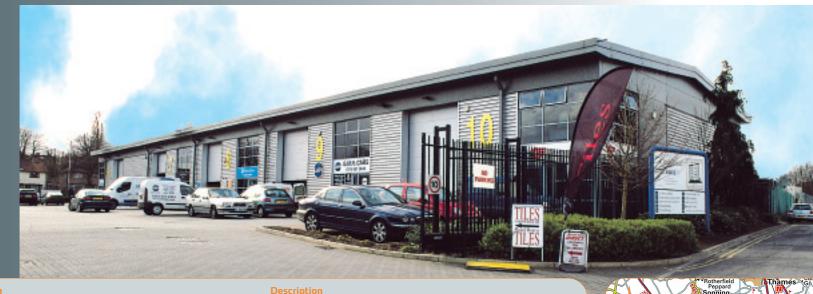

Heathrow Airport

The property, part of the established iO Trade Centre, is prominently situated on the south side of Deacon Way accessed via the A329 Oxford Road which provides direct access to Reading town centre some 2 miles east. Local occupiers in the area include Waitrose, Plumb Center, HSS, Focus and Halfords.

The property comprises 2 self-contained light industrial units each of which benefit from a 6.8 metre eaves height, roller shutter door and 4 designated parking spaces. The estate benefits from a secure gated entrance and excellent signage.