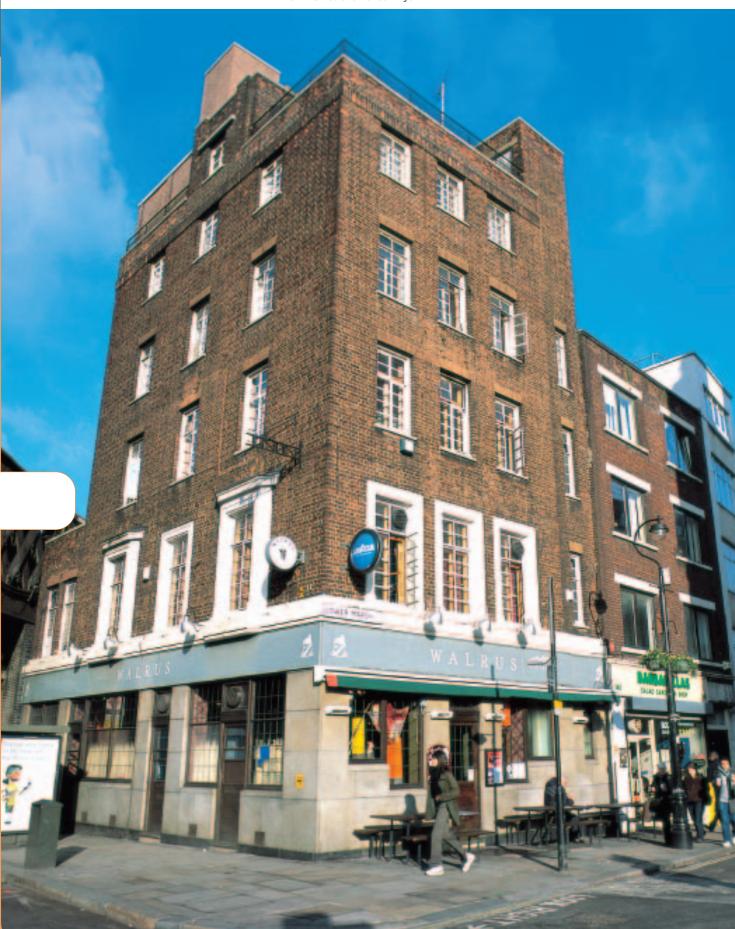

# The Walrus Social, 172 Westminster Bridge Road Waterloo, London SE1 7RW

Rent **£60,000** per annum exclusive

Freehold Public House Investment

- Let to Enterprise Inns plc until 2046 (subject to option)
- Prominent corner position
- 500 metres from the South Bank of the River Thames and London Eye
- 1.5 miles from City of London
- Next to Waterloo International Railway Station
- 5 yearly rent reviews

City Airport

Air:

The property occupies a prominent corner position on the north side of Westminster Bridge Road (A23) at the junction with Lower Marsh. The South Bank/River Thames, with major tourist attractions including the iconic London Eye, is some 500 metres to the west. Waterloo International Railway Station, a major transport hub, is immediately to the north of the property.

## Description

The property comprises a PUBLIC HOUSE on the ground and first floor and RESIDENTIAL ACCOMMODATION on second, third and fourth floors. There is ANCILLARY ACCOMMODATION in the basement.

Freehold.